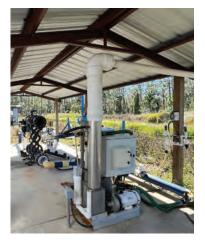

#### **DESCRIPTION**

Offered for sale is 82± acres of irrigated ag land with multiple deep wells and a surface withdrawal pond. This farm was formerly used as a blueberry operation. This site also features a 30,000± sqft packing and cold storage facility with pre-coolers. Also on the property is a caretaker's home. Situated down a semi-private road, the property is nicely isolated while being located just 2.7 miles from Highway 27. This site could be used for a multitude of agriculture pursuits or repurposed for a commercial operation that needs storage and a lay-down yard. The property would also function wonderfully as a private ranch and farm with residence.