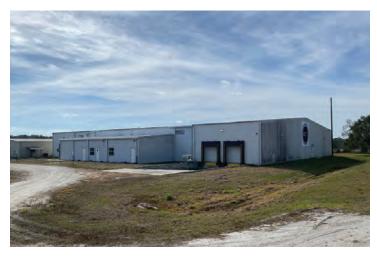

#### **DESCRIPTION**

Offered for sale is 82± acres of irrigated ag land with multiple deep wells and a surface withdrawal pond. This farm was formerly used as a blueberry operation. This site also features a 30,000± sqft packing and cold storage facility with pre-coolers. Also on the property is a caretaker's home. Situated down a semi-private road, the property is nicely isolated while being located just 2.7 miles from Highway 27. This site could be used for a multitude of agriculture pursuits or repurposed for a commercial operation that needs storage and a lay-down yard. The property would also function wonderfully as a private ranch and farm with residence.