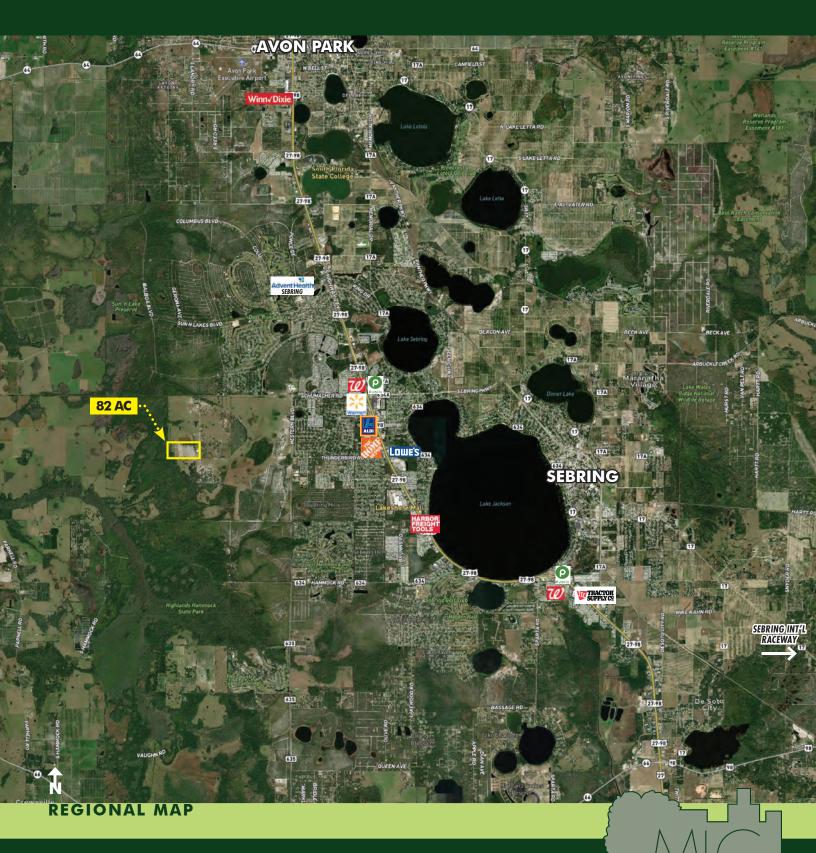

#### **DESCRIPTION**

Offered for sale is 82± acres of irrigated ag land with multiple deep wells and a surface withdrawal pond. This farm was formerly used as a blueberry operation. This site also features a 30,000± sqft packing and cold storage facility with pre-coolers. Also on the property is a caretaker's home. Situated down a semi-private road, the property is nicely isolated while being located just 2.7 miles from Highway 27. This site could be used for a multitude of agriculture pursuits or repurposed for a commercial operation that needs storage and a lay-down yard. The property would also function wonderfully as a private ranch and farm with residence.