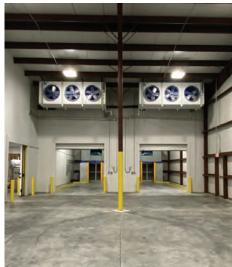

#### **DESCRIPTION**

Offered for sale is 82± acres of irrigated ag land with multiple deep wells and a surface withdrawal pond. This farm was formerly used as a blueberry operation. This site also features a 30,000± sqft packing and cold storage facility with pre-coolers. Also on the property is a caretaker's home. Situated down a semi-private road, the property is nicely isolated while being located just 2.7 miles from Highway 27. This site could be used for a multitude of agriculture pursuits or repurposed for a commercial operation that needs storage and a lay-down yard. The property would also function wonderfully as a private ranch and farm with residence.