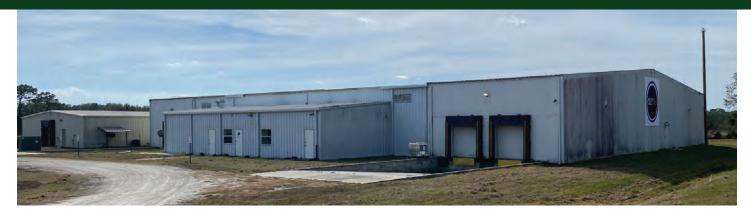

#### **DESCRIPTION**

Offered for sale is 82± acres of irrigated ag land with multiple deep wells and a surface withdrawal pond. This farm was formerly used as a blueberry operation. This site also features a 30,000± sqft packing and cold storage facility with pre-coolers. Also on the property is a caretaker's home. Situated down a semi-private road, the property is nicely isolated while being located just 2.7 miles from Highway 27. This site could be used for a multitude of agriculture pursuits or repurposed for a commercial operation that needs storage and a lay-down yard. The property would also function wonderfully as a private ranch and farm with residence.