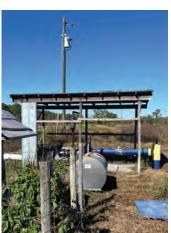

#### **DESCRIPTION**

Offered for sale is 82± acres of irrigated ag land with multiple deep wells and a surface withdrawal pond. This farm was formerly used as a blueberry operation. This site also features a 30,000± sqft packing and cold storage facility with pre-coolers. Also on the property is a caretaker's home. Situated down a semi-private road, the property is nicely isolated while being located just 2.7 miles from Highway 27. This site could be used for a multitude of agriculture pursuits or repurposed for a commercial operation that needs storage and a lay-down yard. The property would also function wonderfully as a private ranch and farm with residence.