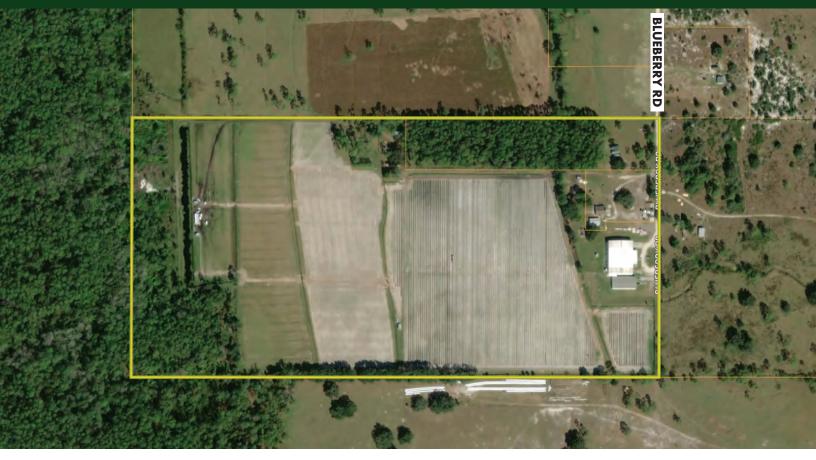

### **ABOUT THE PROPERTY**

SIZE

 $82\pm$  acres

PRICE

\$2,850,000

ZONING

AU (multiple agricultural and commercial uses available)

FLU

AG/Agriculture

UTILITIES

Power; multiple wells and surface irrigation pond

**ACCESS** 

Semi-private road

**PARCEL IDs** 

C203428A0000800000 C203428A0000200010 C203428A0000200060

#### **DESCRIPTION**

Offered for sale is 82± acres of irrigated ag land with multiple deep wells and a surface withdrawal pond. This farm was formerly used as a blueberry operation. This site also features a 30,000± sqft packing and cold storage facility with pre-coolers. Also on the property is a caretaker's home. Situated down a semi-private road, the property is nicely isolated while being located just 2.7 miles from Highway 27. This site could be used for a multitude of agriculture pursuits or repurposed for a commercial operation that needs storage and a lay-down yard. The property would also function wonderfully as a private ranch and farm with residence.