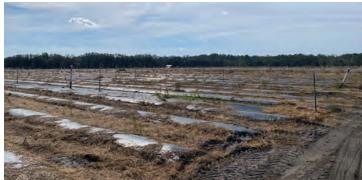

#### **DESCRIPTION**

Offered for sale is 82± acres of irrigated ag land with multiple deep wells and a surface withdrawal pond. This farm was formerly used as a blueberry operation. This site also features a 30,000± sqft packing and cold storage facility with pre-coolers. Also on the property is a caretaker's home. Situated down a semi-private road, the property is nicely isolated while being located just 2.7 miles from Highway 27. This site could be used for a multitude of agriculture pursuits or repurposed for a commercial operation that needs storage and a lay-down yard. The property would also function wonderfully as a private ranch and farm with residence.