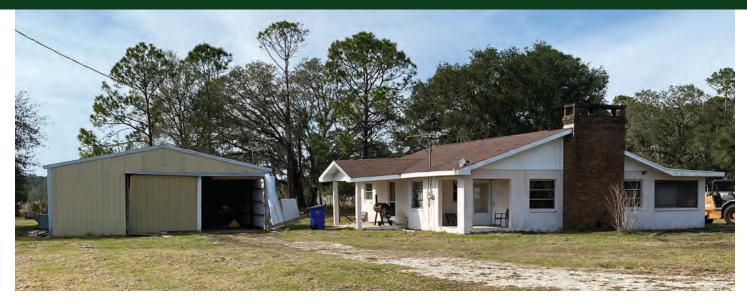

#### **DESCRIPTION**

Offered for sale is 82± acres of irrigated ag land with multiple deep wells and a surface withdrawal pond. This farm was formerly used as a blueberry operation. This site also features a 30,000± sqft packing and cold storage facility with pre-coolers. Also on the property is a caretaker's home. Situated down a semi-private road, the property is nicely isolated while being located just 2.7 miles from Highway 27. This site could be used for a multitude of agriculture pursuits or repurposed for a commercial operation that needs storage and a lay-down yard. The property would also function wonderfully as a private ranch and farm with residence.