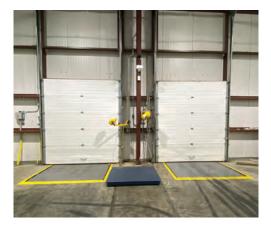

#### **DESCRIPTION**

Offered for sale is 82± acres of irrigated ag land with multiple deep wells and a surface withdrawal pond. This farm was formerly used as a blueberry operation. This site also features a 30,000± sqft packing and cold storage facility with pre-coolers. Also on the property is a caretaker's home. Situated down a semi-private road, the property is nicely isolated while being located just 2.7 miles from Highway 27. This site could be used for a multitude of agriculture pursuits or repurposed for a commercial operation that needs storage and a lay-down yard. The property would also function wonderfully as a private ranch and farm with residence.