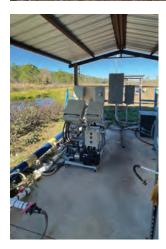

#### **DESCRIPTION**

Offered for sale is 82± acres of irrigated ag land with multiple deep wells and a surface withdrawal pond. This farm was formerly used as a blueberry operation. This site also features a 30,000± sqft packing and cold storage facility with pre-coolers. Also on the property is a caretaker's home. Situated down a semi-private road, the property is nicely isolated while being located just 2.7 miles from Highway 27. This site could be used for a multitude of agriculture pursuits or repurposed for a commercial operation that needs storage and a lay-down yard. The property would also function wonderfully as a private ranch and farm with residence.