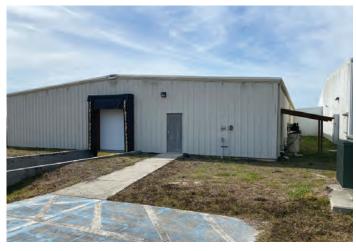

#### **DESCRIPTION**

Offered for sale is 82± acres of irrigated ag land with multiple deep wells and a surface withdrawal pond. This farm was formerly used as a blueberry operation. This site also features a 30,000± sqft packing and cold storage facility with pre-coolers. Also on the property is a caretaker's home. Situated down a semi-private road, the property is nicely isolated while being located just 2.7 miles from Highway 27. This site could be used for a multitude of agriculture pursuits or repurposed for a commercial operation that needs storage and a lay-down yard. The property would also function wonderfully as a private ranch and farm with residence.