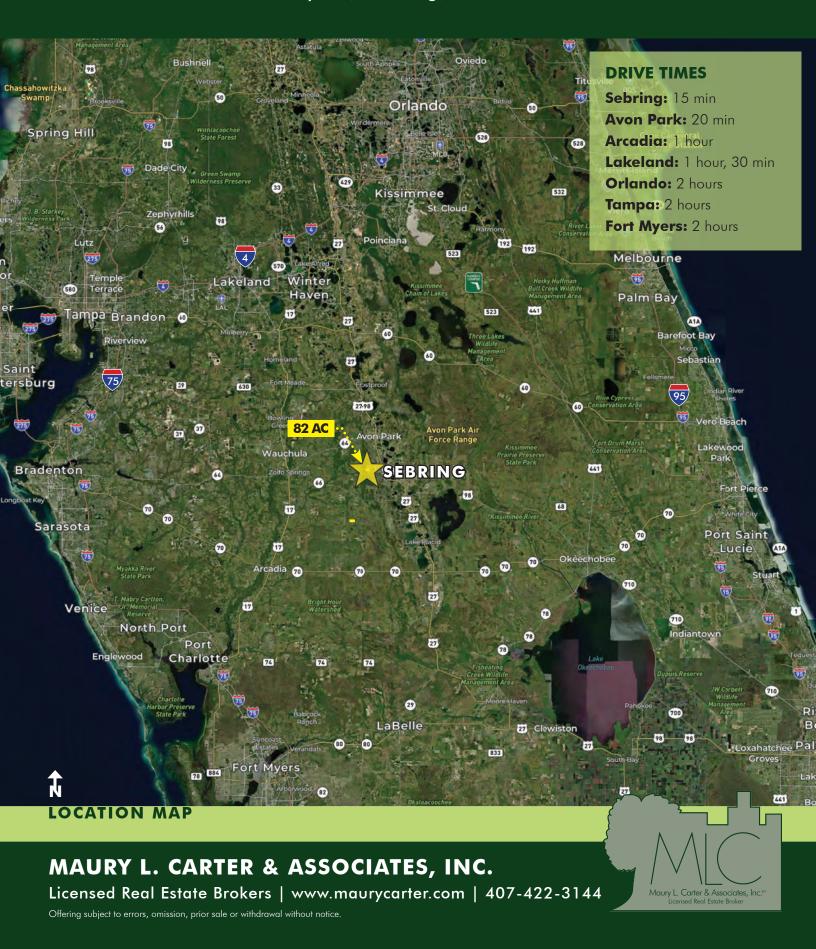

#### **DESCRIPTION**

Offered for sale is 82± acres of irrigated ag land with multiple deep wells and a surface withdrawal pond. This farm was formerly used as a blueberry operation. This site also features a 30,000± sqft packing and cold storage facility with pre-coolers. Also on the property is a caretaker's home. Situated down a semi-private road, the property is nicely isolated while being located just 2.7 miles from Highway 27. This site could be used for a multitude of agriculture pursuits or repurposed for a commercial operation that needs storage and a lay-down yard. The property would also function wonderfully as a private ranch and farm with residence.