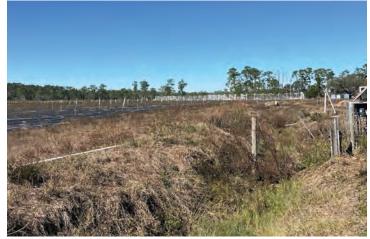

#### **DESCRIPTION**

Offered for sale is 82± acres of irrigated ag land with multiple deep wells and a surface withdrawal pond. This farm was formerly used as a blueberry operation. This site also features a 30,000± sqft packing and cold storage facility with pre-coolers. Also on the property is a caretaker's home. Situated down a semi-private road, the property is nicely isolated while being located just 2.7 miles from Highway 27. This site could be used for a multitude of agriculture pursuits or repurposed for a commercial operation that needs storage and a lay-down yard. The property would also function wonderfully as a private ranch and farm with residence.