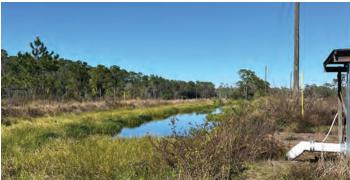

AG/Agriculture

UTILITIES

Power; multiple wells and surface irrigation pond

**ACCESS** 

Semi-private road

**PARCEL IDs** 

C203428A0000800000 C203428A0000200010 C203428A0000200060

#### **DESCRIPTION**

Offered for sale is 82± acres of irrigated ag land with multiple deep wells and a surface withdrawal pond. This farm was formerly used as a blueberry operation. This site also features a 30,000± sqft packing and cold storage facility with pre-coolers. Also on the property is a caretaker's home. Situated down a semi-private road, the property is nicely isolated while being located just 2.7 miles from Highway 27. This site could be used for a multitude of agriculture pursuits or repurposed for a commercial operation that needs storage and a lay-down yard. The property would also function wonderfully as a private ranch and farm with residence.