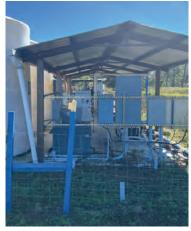

#### **DESCRIPTION**

Offered for sale is 82± acres of irrigated ag land with multiple deep wells and a surface withdrawal pond. This farm was formerly used as a blueberry operation. This site also features a 30,000± sqft packing and cold storage facility with pre-coolers. Also on the property is a caretaker's home. Situated down a semi-private road, the property is nicely isolated while being located just 2.7 miles from Highway 27. This site could be used for a multitude of agriculture pursuits or repurposed for a commercial operation that needs storage and a lay-down yard. The property would also function wonderfully as a private ranch and farm with residence.