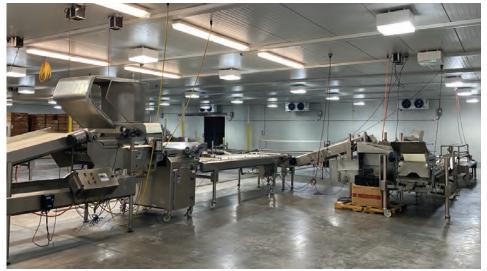

#### **DESCRIPTION**

Offered for sale is 82± acres of irrigated ag land with multiple deep wells and a surface withdrawal pond. This farm was formerly used as a blueberry operation. This site also features a 30,000± sqft packing and cold storage facility with pre-coolers. Also on the property is a caretaker's home. Situated down a semi-private road, the property is nicely isolated while being located just 2.7 miles from Highway 27. This site could be used for a multitude of agriculture pursuits or repurposed for a commercial operation that needs storage and a lay-down yard. The property would also function wonderfully as a private ranch and farm with residence.