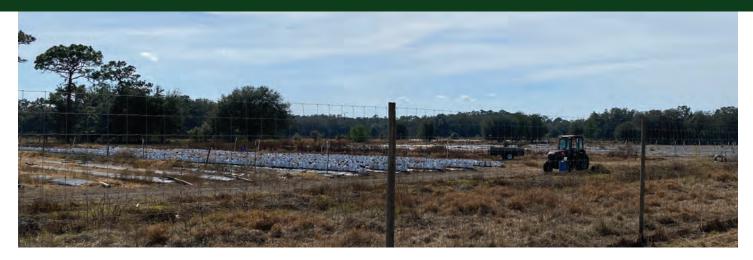

#### **DESCRIPTION**

Offered for sale is 82± acres of irrigated ag land with multiple deep wells and a surface withdrawal pond. This farm was formerly used as a blueberry operation. This site also features a 30,000± sqft packing and cold storage facility with pre-coolers. Also on the property is a caretaker's home. Situated down a semi-private road, the property is nicely isolated while being located just 2.7 miles from Highway 27. This site could be used for a multitude of agriculture pursuits or repurposed for a commercial operation that needs storage and a lay-down yard. The property would also function wonderfully as a private ranch and farm with residence.