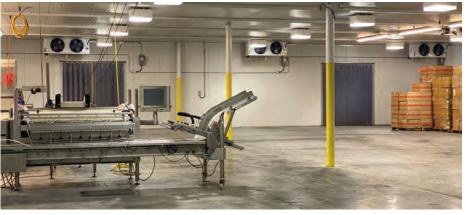

#### **DESCRIPTION**

Offered for sale is 82± acres of irrigated ag land with multiple deep wells and a surface withdrawal pond. This farm was formerly used as a blueberry operation. This site also features a 30,000± sqft packing and cold storage facility with pre-coolers. Also on the property is a caretaker's home. Situated down a semi-private road, the property is nicely isolated while being located just 2.7 miles from Highway 27. This site could be used for a multitude of agriculture pursuits or repurposed for a commercial operation that needs storage and a lay-down yard. The property would also function wonderfully as a private ranch and farm with residence.