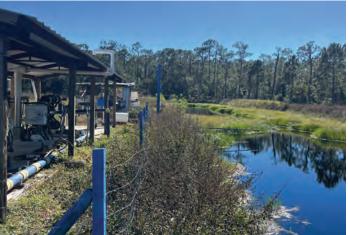

AG/Agriculture

UTILITIES

Power; multiple wells and surface irrigation pond

**ACCESS** 

Semi-private road

**PARCEL IDs** 

C203428A0000800000 C203428A0000200010 C203428A0000200060

#### **DESCRIPTION**

Offered for sale is 82± acres of irrigated ag land with multiple deep wells and a surface withdrawal pond. This farm was formerly used as a blueberry operation. This site also features a 30,000± sqft packing and cold storage facility with pre-coolers. Also on the property is a caretaker's home. Situated down a semi-private road, the property is nicely isolated while being located just 2.7 miles from Highway 27. This site could be used for a multitude of agriculture pursuits or repurposed for a commercial operation that needs storage and a lay-down yard. The property would also function wonderfully as a private ranch and farm with residence.