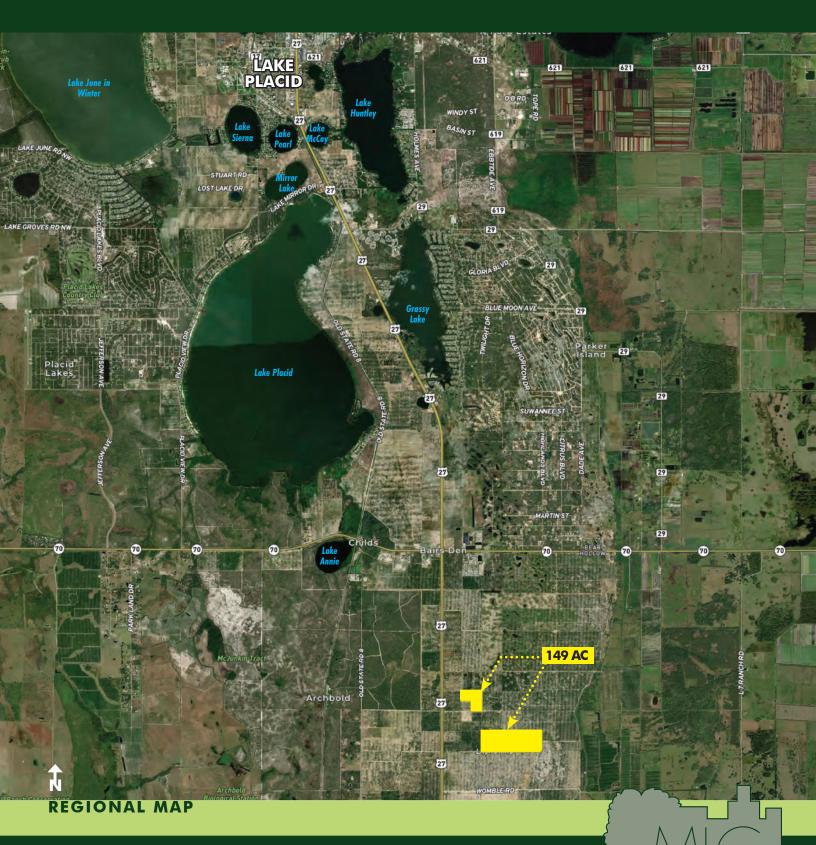

## **ABOUT THE PROPERTY**

| SIZE  | 149± acres available         |
|-------|------------------------------|
| PRICE | \$2,235,000 or \$15,000/acre |

**ZONING** AG

ROAD FRONTAGE

667′± on Prillwitz Rd, 3,950′ on Cambria Rd

#### **PARCEL IDs**

C093830A0001500000; C153830A0000200000; C163830A0001600000; C153830A0000120000; C093830A0001010000; C153830A0000110000

### DESCRIPTION

Located in Florida's Heartland, the Lake Wales Ridge has historically been one of the top locales in the country to grow oranges. This property offers *highly productive planting and diverse varieties throughout*, including approximately 119 acres of Valencias, 22 acres of Hamlins, 5 acres of Navels, and 10 acres of Pineapples. The property has an abundance of water with a total of 8 wells ranging in size from 6 to 8 inches. This grove is not encumbered by a fruit contract, allowing a potential buyer to capitalize on the attractive pricing for oranges in today's citrus market. Given the grove's size and infrastructure, it makes a great stand-alone farm or a nice addition to an existing citrus portfolio. A ride through the grove is testament to this farmer's excellent stewardship principles. **Call today for a showing of one of the** *most well-maintained groves in the Sunshine State!* 