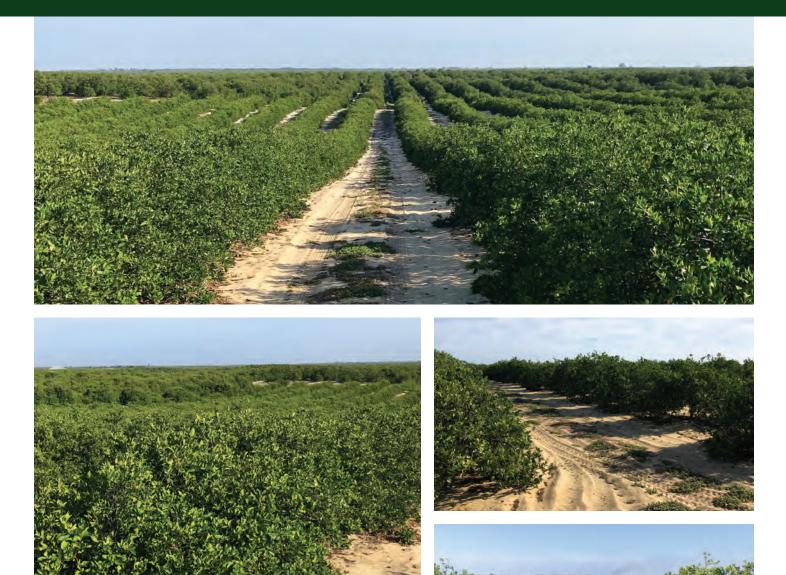

### DESCRIPTION

Located in Florida's Heartland, the Lake Wales Ridge has historically been one of the top locales in the country to grow oranges. This property offers *highly productive planting and diverse varieties throughout*, including approximately 119 acres of Valencias, 22 acres of Hamlins, 5 acres of Navels, and 10 acres of Pineapples. The property has an abundance of water with a total of 8 wells ranging in size from 6 to 8 inches. This grove is not encumbered by a fruit contract, allowing a potential buyer to capitalize on the attractive pricing for oranges in today's citrus market. Given the grove's size and infrastructure, it makes a great stand-alone farm or a nice addition to an existing citrus portfolio. A ride through the grove is testament to this farmer's excellent stewardship principles. **Call today for a showing of one of the** *most well-maintained groves in the Sunshine State!* 