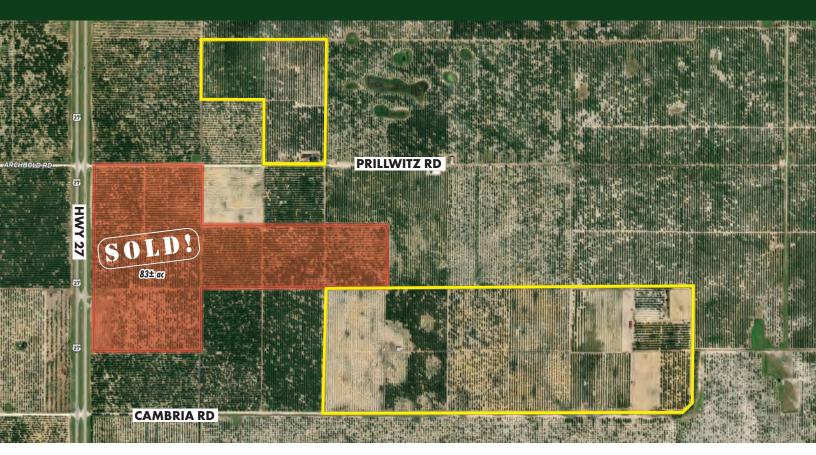

## **ABOUT THE PROPERTY**

| SIZE  | 149± acres available         |
|-------|------------------------------|
| PRICE | \$2,235,000 or \$15,000/acre |

**ZONING** AG

ROAD FRONTAGE

667′± on Prillwitz Rd, 3,950′ on Cambria Rd

#### **PARCEL IDs**

C093830A0001500000; C153830A0000200000; C163830A0001600000; C153830A0000120000; C093830A0001010000; C153830A0000110000

### DESCRIPTION

Located in Florida's Heartland, the Lake Wales Ridge has historically been one of the top locales in the country to grow oranges. This property offers *highly productive planting and diverse varieties throughout*, including approximately 119 acres of Valencias, 22 acres of Hamlins, 5 acres of Navels, and 10 acres of Pineapples. The property has an abundance of water with a total of 8 wells ranging in size from 6 to 8 inches. This grove is not encumbered by a fruit contract, allowing a potential buyer to capitalize on the attractive pricing for oranges in today's citrus market. Given the grove's size and infrastructure, it makes a great stand-alone farm or a nice addition to an existing citrus portfolio. A ride through the grove is testament to this farmer's excellent stewardship principles. **Call today for a showing of one of the** *most well-maintained groves in the Sunshine State!* 