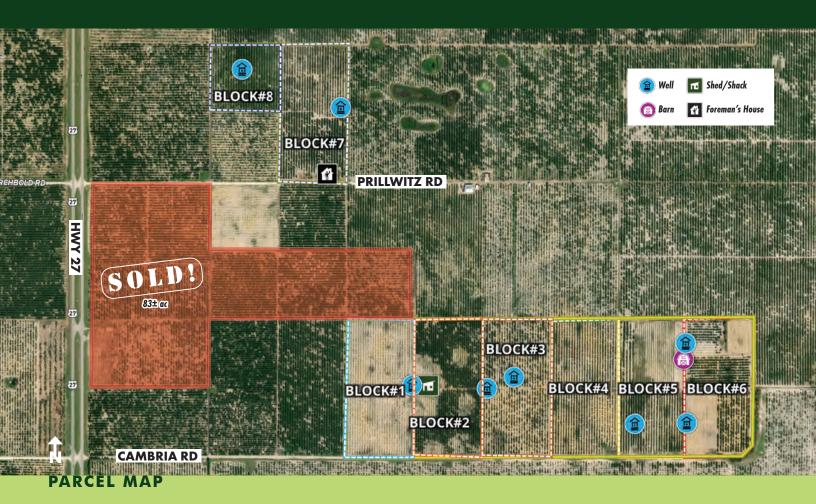

#### **PARCEL IDs**

C093830A0001500000; C153830A0000200000; C163830A0001600000; C153830A0000120000; C093830A0001010000; C153830A0000110000

| Block # | Variety        | Acreage | Production*<br>(boxes/acre) | Notes                                                               |
|---------|----------------|---------|-----------------------------|---------------------------------------------------------------------|
| 1       | Valencia       | 20      | 211                         |                                                                     |
| 2       | Hamlin         | 18      | 238                         |                                                                     |
| 3       | Valencia       | 20      | 214                         |                                                                     |
| 4       | Valencia       | 20      | 247                         |                                                                     |
| 5       | Valencia       | 20      | 211                         |                                                                     |
| 6       | Valencia       | 19      | 184                         |                                                                     |
| 7       | Navels/Hamlins | 19      | 264                         | 4 ac Hamlins, 5 ac Navels, 10 ac Valencias (blended 5 year average) |
| 8       | Valencia       | 10      | 259                         |                                                                     |
|         |                |         | 211                         | Blended average over the entire grove (per acre)                    |
|         |                |         |                             | *D L                                                                |

\*Production is based on field boxes over 5-year average

MAURY L. CARTER & ASSOCIATES, INC.

Licensed Real Estate Brokers | www.maurycarter.com | 407-422-3144

1 Prillwitz Rd, Venus, FL 33960

MAURY L. CARTER & ASSOCIATES, INC. Licensed Real Estate Brokers | www.maurycarter.com | 407-422-3144