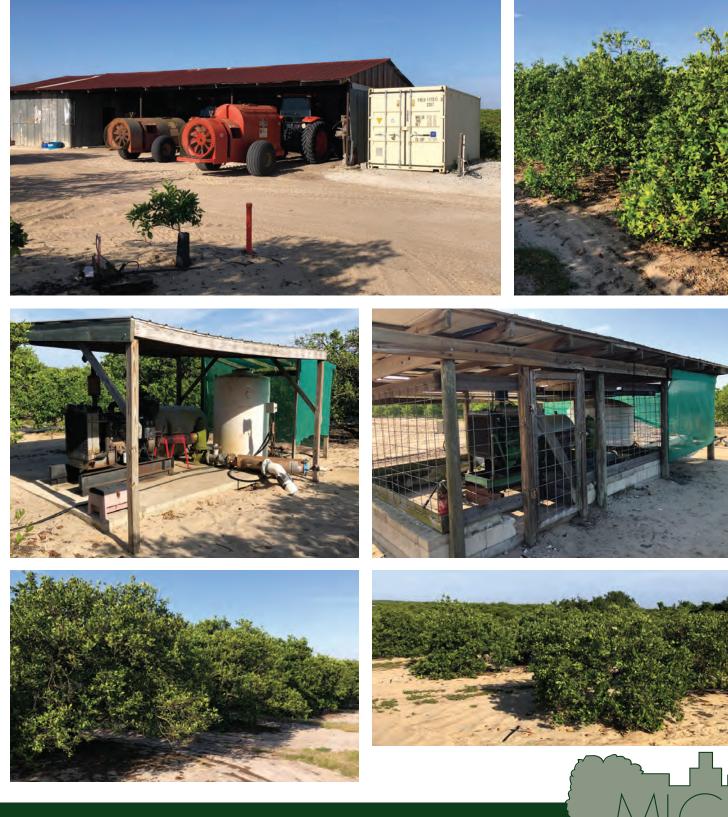

### DESCRIPTION

Located in Florida's Heartland, the Lake Wales Ridge has historically been one of the top locales in the country to grow oranges. This property offers *highly productive planting and diverse varieties throughout*, including approximately 119 acres of Valencias, 22 acres of Hamlins, 5 acres of Navels, and 10 acres of Pineapples. The property has an abundance of water with a total of 8 wells ranging in size from 6 to 8 inches. This grove is not encumbered by a fruit contract, allowing a potential buyer to capitalize on the attractive pricing for oranges in today's citrus market. Given the grove's size and infrastructure, it makes a great stand-alone farm or a nice addition to an existing citrus portfolio. A ride through the grove is testament to this farmer's excellent stewardship principles. **Call today for a showing of one of the** *most well-maintained groves in the Sunshine State!* 