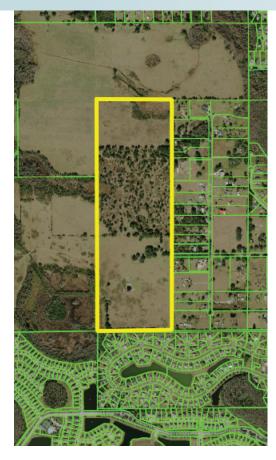

### LOCATION

Located on West Harbor Road off of Pleasant Hill Road in Osceola County, Florida. One mile south of John Young Parkway, close to City of Kissimmee lakefront. 2.5 miles to the new Valencia College -Poinciana campus.

#### SIZE

120± acres

### **ROAD FRONTAGE**

Harbor Road ends at property. Property will connect to adjacent developments on west and north side.

### **DESCRIPTION**

Highly desirable  $120\pm$  acres in Kissimmee, FL. ready for development. Surrounding properties are under development with road and utility network planned. Great opportunity in the epi-center of Central Florida growth.