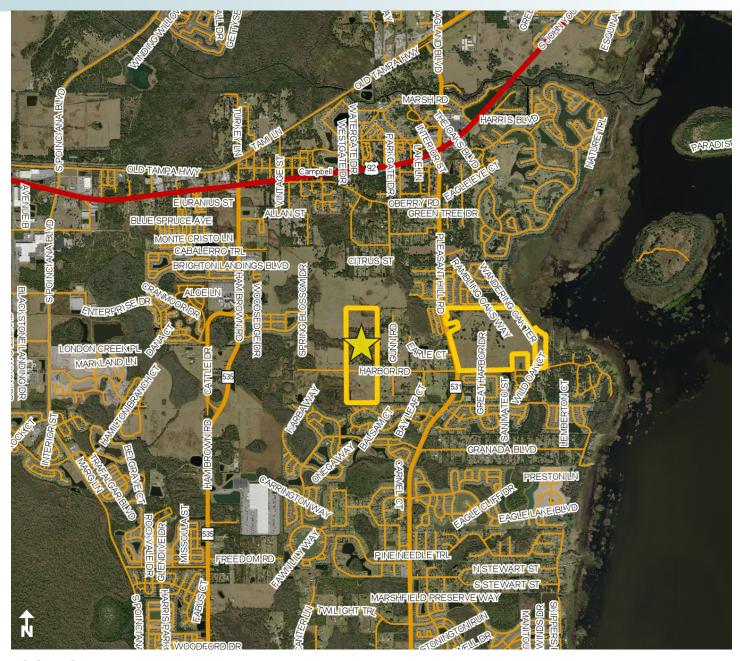

## **DRIVE TIMES**

- 45 minutes to Walt Disney World
- 35 minutes to Sea World and Orlando International Airport
- 1 hour 15 minutes to east coast beaches

### LOCATION

Located on West Harbor Road off of Pleasant Hill Road in Osceola County, Florida. One mile south of John Young Parkway, close to City of Kissimmee lakefront. 2.5 miles to the new Valencia College -Poinciana campus.