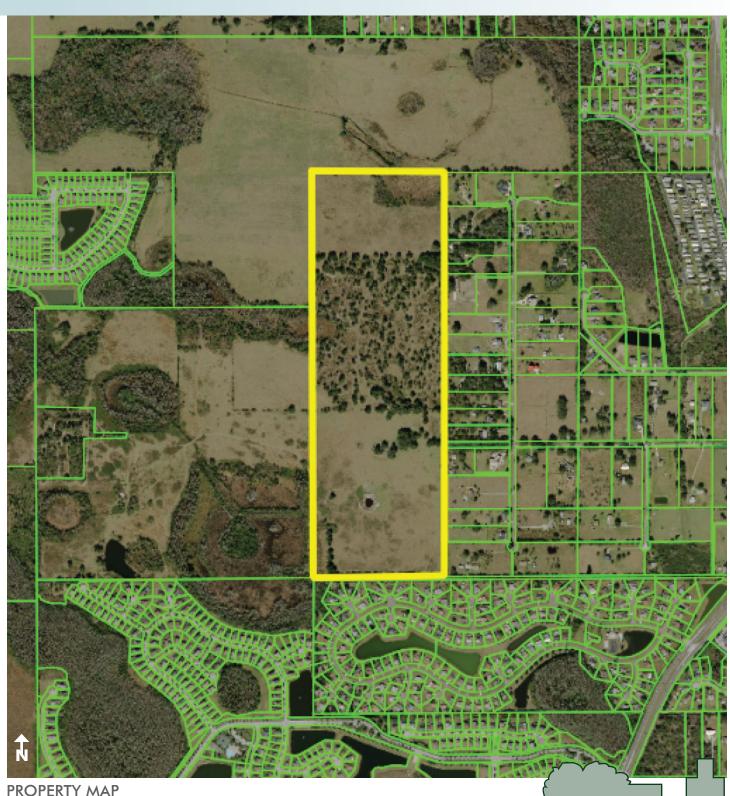

### LOCATION

Located on West Harbor Road off of Pleasant Hill Road in Osceola County, Florida. One mile south of John Young Parkway, close to City of Kissimmee lakefront. 2.5 miles to the new Valencia College -Poinciana campus.

#### SIZE

120± acres

### **ROAD FRONTAGE**

Harbor Road ends at property. Property will connect to adjacent developments on west and north side.

### **DESCRIPTION**

Highly desirable  $120\pm$  acres in Kissimmee, FL. ready for development. Surrounding properties are under development with road and utility network planned. Great opportunity in the epi-center of Central Florida growth.