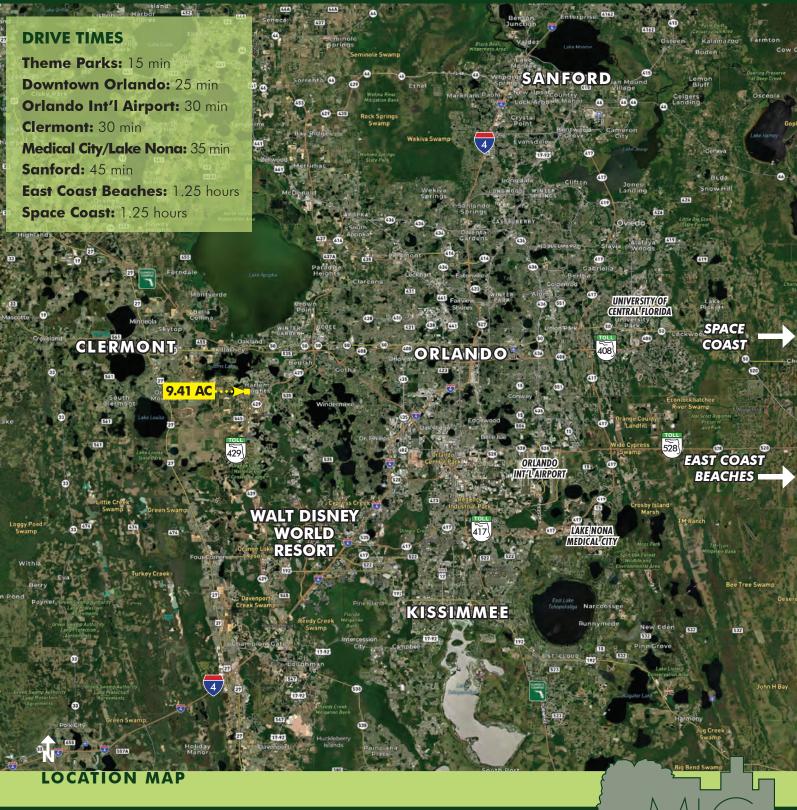

## **ABOUT THE PROPERTY**

SIZE 9.41± acres PRICE Reduced! NOW \$1,250,000 (WAS \$1,500,000) ZONING A-1 FLU RS 1/5

## DESCRIPTION

**Acreage in Winter Garden!** Currently a producing orange grove, this property would make an excellent homesite or investment project. All upland acreage.

Call for a showing today!

PARCEL ID 27-23-06-4284-03-600