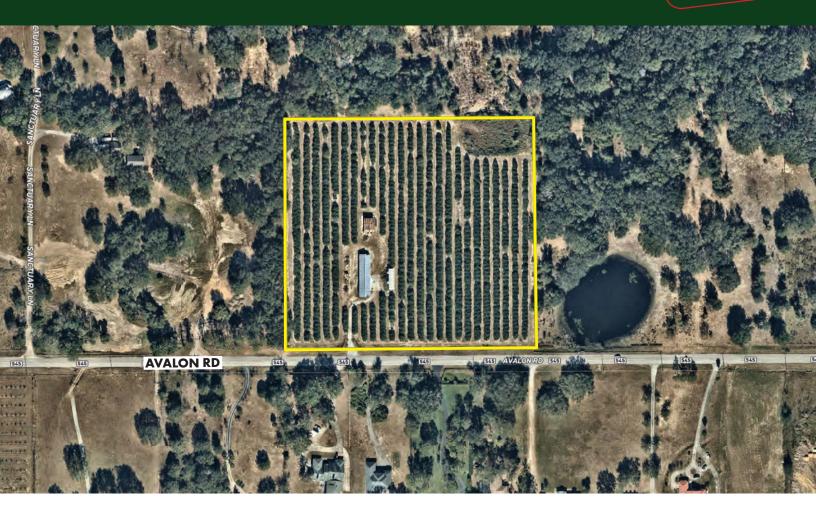

## DESCRIPTION

**Acreage in Winter Garden!** Currently a producing orange grove, this property would make an excellent homesite or investment project. All upland acreage.

Call for a showing today!

PARCEL ID 27-23-06-4284-03-600

 $650' \pm$  on Avalon Rd

ROAD

**FRONTAGE** 