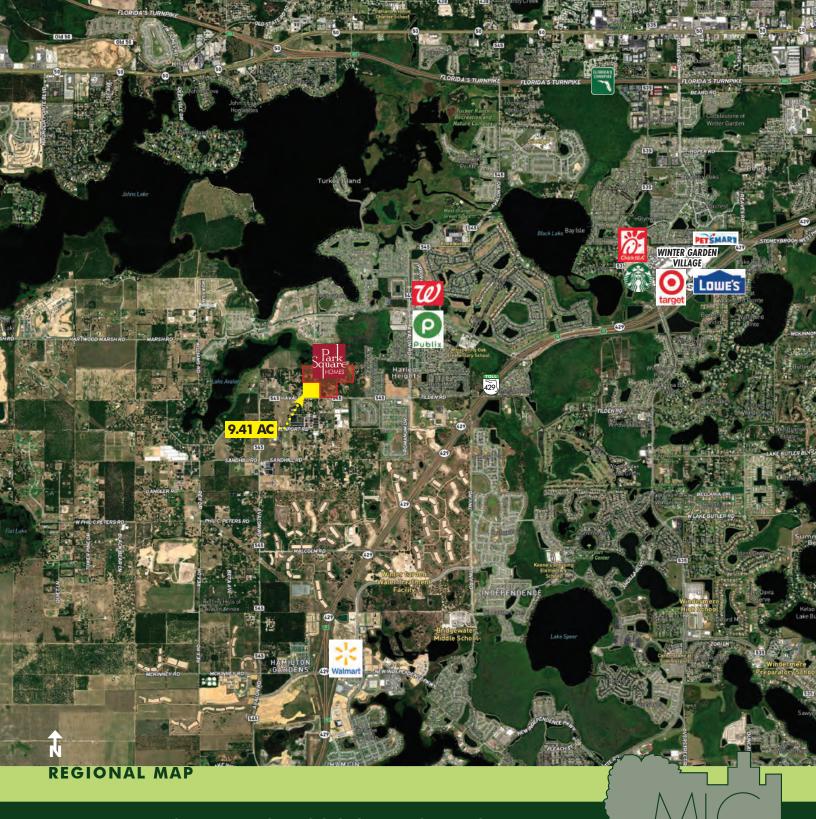

## **ABOUT THE PROPERTY**

SIZE 9.41± acres PRICE Reduced! NOW \$1,250,000 (WAS \$1,500,000) ZONING A-1 FLU RS 1/5

## DESCRIPTION

**Acreage in Winter Garden!** Currently a producing orange grove, this property would make an excellent homesite or investment project. All upland acreage.

Call for a showing today!

PARCEL ID 27-23-06-4284-03-600