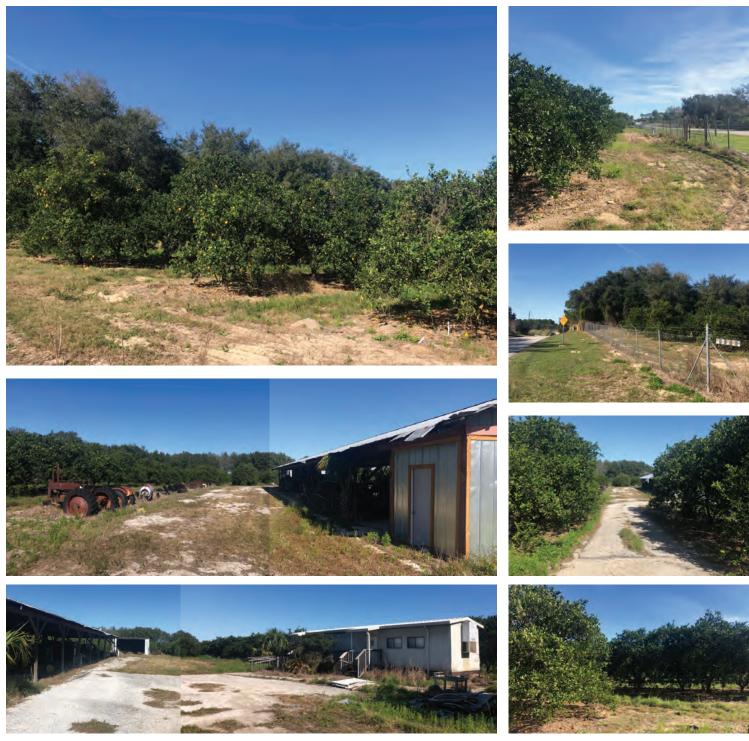

## DESCRIPTION

**Acreage in Winter Garden!** Currently a producing orange grove, this property would make an excellent homesite or investment project. All upland acreage.

Call for a showing today!

PARCEL ID 27-23-06-4284-03-600

 $650' \pm$  on Avalon Rd

ROAD

**FRONTAGE** 