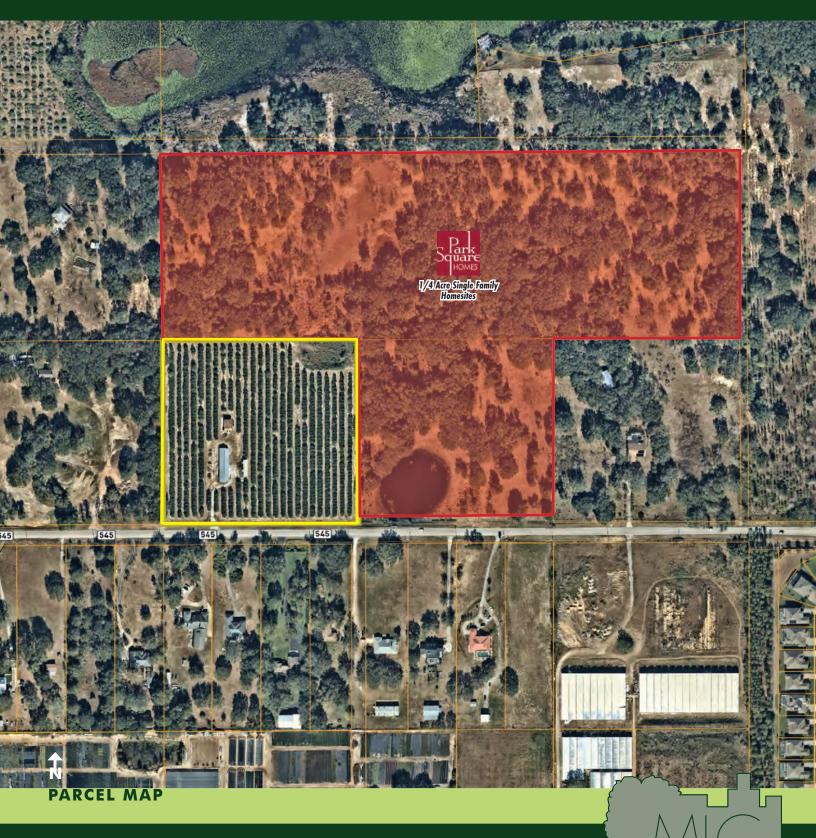

## **ABOUT THE PROPERTY**

SIZE 9.41± acres PRICE Reduced! NOW \$1,250,000 (WAS \$1,500,000) ZONING A-1 FLU RS 1/5

## DESCRIPTION

**Acreage in Winter Garden!** Currently a producing orange grove, this property would make an excellent homesite or investment project. All upland acreage.

Call for a showing today!

PARCEL ID 27-23-06-4284-03-600