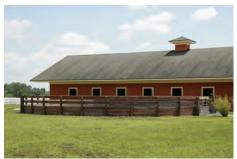

#### **Property Highlights:**

- » 46 acres of contiguous Pasture/Redevelopment Land
- » 150' x 250' Covered Arena
- » 12' x 12' Matted Stalls with Auto Water & Fly Systems
- » Center Aisle 50-Stall Horse Barn