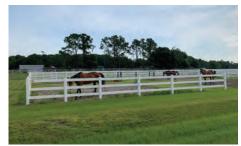

#### **Property Highlights:**

- » 46 acres of contiguous Pasture/Redevelopment Land
- » 150' x 250' Covered Arena
- » 12' x 12' Matted Stalls with Auto Water & Fly Systems
- » Center Aisle 50-Stall Horse Barn