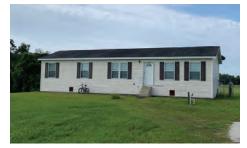

### **DESCRIPTION**

**Everything you need is right here!** Located at the southeast quadrant of Lake Markham Road and Sylvan Lake Drive adjacent the exclusive Heathrow community in Seminole County, FL. This parcel is about 2 miles west of the I-4/SR 417/SR 429 interchange connecting Sanford to Daytona to the northeast, Mount Dora/Lake County to the west and Orlando/Orange County markets to the south. The neighborhood includes an established rural residential area with large lots including private lakes, walking trails, parks, Rock Springs Run Wildlife Management Area and the Wekiva River. Only a 5-minute drive from everything you need: schools, shopping, restaurants, offices, hospitals and entertainment! **Call for a showing today!** 

#### **Property Highlights:**

- » 46 acres of contiguous Pasture/Redevelopment Land
- » 150' x 250' Covered Arena
- » 12' x 12' Matted Stalls with Auto Water & Fly Systems
- » Center Aisle 50-Stall Horse Barn