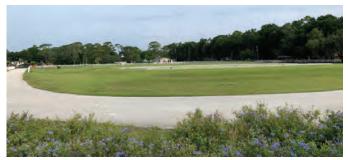

### **DESCRIPTION**

**Everything you need is right here!** Located at the southeast quadrant of Lake Markham Road and Sylvan Lake Drive adjacent the exclusive Heathrow community in Seminole County, FL. This parcel is about 2 miles west of the I-4/SR 417/SR 429 interchange connecting Sanford to Daytona to the northeast, Mount Dora/Lake County to the west and Orlando/Orange County markets to the south. The neighborhood includes an established rural residential area with large lots including private lakes, walking trails, parks, Rock Springs Run Wildlife Management Area and the Wekiva River. Only a 5-minute drive from everything you need: schools, shopping, restaurants, offices, hospitals and entertainment! **Call for a showing today!** 

#### **Property Highlights:**

- » 46 acres of contiguous Pasture/Redevelopment Land
- » 150' x 250' Covered Arena
- » 12' x 12' Matted Stalls with Auto Water & Fly Systems
- » Center Aisle 50-Stall Horse Barn