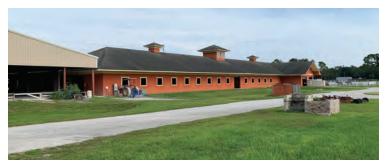

#### **Property Highlights:**

- » 46 acres of contiguous Pasture/Redevelopment Land
- » 150' x 250' Covered Arena
- » 12' x 12' Matted Stalls with Auto Water & Fly Systems
- » Center Aisle 50-Stall Horse Barn