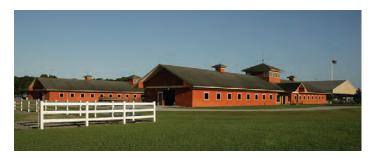

#### **Property Highlights:**

- » 46 acres of contiguous Pasture/Redevelopment Land
- » 150' x 250' Covered Arena
- » 12' x 12' Matted Stalls with Auto Water & Fly Systems
- » Center Aisle 50-Stall Horse Barn