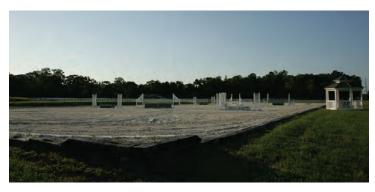

#### **Property Highlights:**

- » 46 acres of contiguous Pasture/Redevelopment Land
- » 150' x 250' Covered Arena
- » 12' x 12' Matted Stalls with Auto Water & Fly Systems
- » Center Aisle 50-Stall Horse Barn