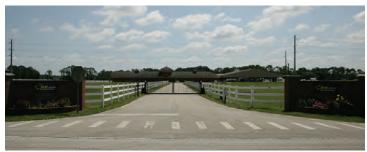

### **DESCRIPTION**

**Everything you need is right here!** Located at the southeast quadrant of Lake Markham Road and Sylvan Lake Drive adjacent the exclusive Heathrow community in Seminole County, FL. This parcel is about 2 miles west of the I-4/SR 417/SR 429 interchange connecting Sanford to Daytona to the northeast, Mount Dora/Lake County to the west and Orlando/Orange County markets to the south. The neighborhood includes an established rural residential area with large lots including private lakes, walking trails, parks, Rock Springs Run Wildlife Management Area and the Wekiva River. Only a 5-minute drive from everything you need: schools, shopping, restaurants, offices, hospitals and entertainment! **Call for a showing today!** 

#### **Property Highlights:**

- » 46 acres of contiguous Pasture/Redevelopment Land
- » 150' x 250' Covered Arena
- » 12' x 12' Matted Stalls with Auto Water & Fly Systems
- » Center Aisle 50-Stall Horse Barn