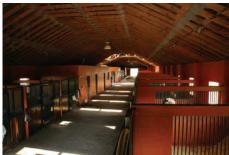

#### **Property Highlights:**

- » 46 acres of contiguous Pasture/Redevelopment Land
- » 150' x 250' Covered Arena
- » 12' x 12' Matted Stalls with Auto Water & Fly Systems
- » Center Aisle 50-Stall Horse Barn