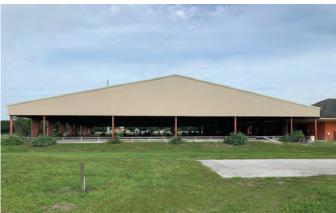

#### **Property Highlights:**

- » 46 acres of contiguous Pasture/Redevelopment Land
- » 150' x 250' Covered Arena
- » 12' x 12' Matted Stalls with Auto Water & Fly Systems
- » Center Aisle 50-Stall Horse Barn