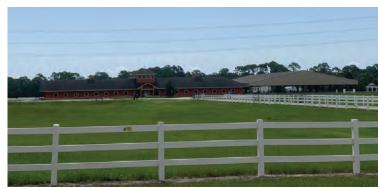

### **DESCRIPTION**

**Everything you need is right here!** Located at the southeast quadrant of Lake Markham Road and Sylvan Lake Drive adjacent the exclusive Heathrow community in Seminole County, FL. This parcel is about 2 miles west of the I-4/SR 417/SR 429 interchange connecting Sanford to Daytona to the northeast, Mount Dora/Lake County to the west and Orlando/Orange County markets to the south. The neighborhood includes an established rural residential area with large lots including private lakes, walking trails, parks, Rock Springs Run Wildlife Management Area and the Wekiva River. Only a 5-minute drive from everything you need: schools, shopping, restaurants, offices, hospitals and entertainment! **Call for a showing today!** 

#### **Property Highlights:**

- » 46 acres of contiguous Pasture/Redevelopment Land
- » 150' x 250' Covered Arena
- » 12' x 12' Matted Stalls with Auto Water & Fly Systems
- » Center Aisle 50-Stall Horse Barn