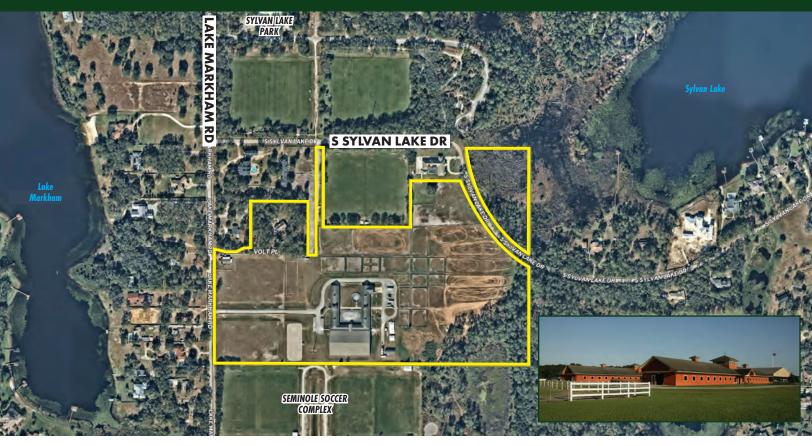

### ABOUT THE PROPERTY

SIZE

 $50.12 \pm acres$ 

**PRICE** 

Please call for pricing

ZONING

A-1 - Allows for a wide range of development types, including agricultural uses and detached single-family dwellings

FILL

Suburban Estates - Allows for the development of large lot single family estates on a minimum of one acre

**UTILITIES** 

Water/electric to site. Sewer will require on-site septic systems

ROAD FRONTAGE

663' on Lake Markham Rd 750' on S Sylvan Lake Dr

**PARCEL IDs** 

35-19-29-300-0120-0000, 35-19-29-300-0050-0000, 35-19-29-300-005B-0000, 35-19-29-300-0070-0000

### **DESCRIPTION**

**Everything you need is right here!** Located at the southeast quadrant of Lake Markham Road and Sylvan Lake Drive adjacent the exclusive Heathrow community in Seminole County, FL. This parcel is about 2 miles west of the I-4/SR 417/SR 429 interchange connecting Sanford to Daytona to the northeast, Mount Dora/Lake County to the west and Orlando/Orange County markets to the south. The neighborhood includes an established rural residential area with large lots including private lakes, walking trails, parks, Rock Springs Run Wildlife Management Area and the Wekiva River. Only a 5-minute drive from everything you need: schools, shopping, restaurants, offices, hospitals and entertainment! **Call for a showing today!** 

#### **Property Highlights:**

- » 46 acres of contiguous Pasture/Redevelopment Land
- » 150' x 250' Covered Arena
- » 12' x 12' Matted Stalls with Auto Water & Fly Systems
- » Center Aisle 50-Stall Horse Barn