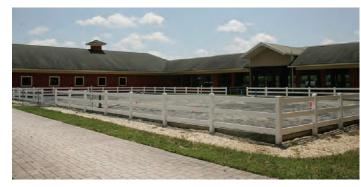

#### **Property Highlights:**

- » 46 acres of contiguous Pasture/Redevelopment Land
- » 150' x 250' Covered Arena
- » 12' x 12' Matted Stalls with Auto Water & Fly Systems
- » Center Aisle 50-Stall Horse Barn