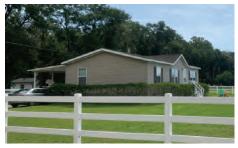

### **DESCRIPTION**

**Everything you need is right here!** Located at the southeast quadrant of Lake Markham Road and Sylvan Lake Drive adjacent the exclusive Heathrow community in Seminole County, FL. This parcel is about 2 miles west of the I-4/SR 417/SR 429 interchange connecting Sanford to Daytona to the northeast, Mount Dora/Lake County to the west and Orlando/Orange County markets to the south. The neighborhood includes an established rural residential area with large lots including private lakes, walking trails, parks, Rock Springs Run Wildlife Management Area and the Wekiva River. Only a 5-minute drive from everything you need: schools, shopping, restaurants, offices, hospitals and entertainment! **Call for a showing today!** 

#### **Property Highlights:**

- » 46 acres of contiguous Pasture/Redevelopment Land
- » 150' x 250' Covered Arena
- » 12' x 12' Matted Stalls with Auto Water & Fly Systems
- » Center Aisle 50-Stall Horse Barn