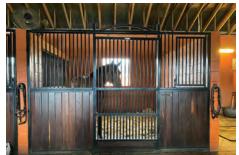

#### **Property Highlights:**

- » 46 acres of contiguous Pasture/Redevelopment Land
- » 150' x 250' Covered Arena
- » 12' x 12' Matted Stalls with Auto Water & Fly Systems
- » Center Aisle 50-Stall Horse Barn