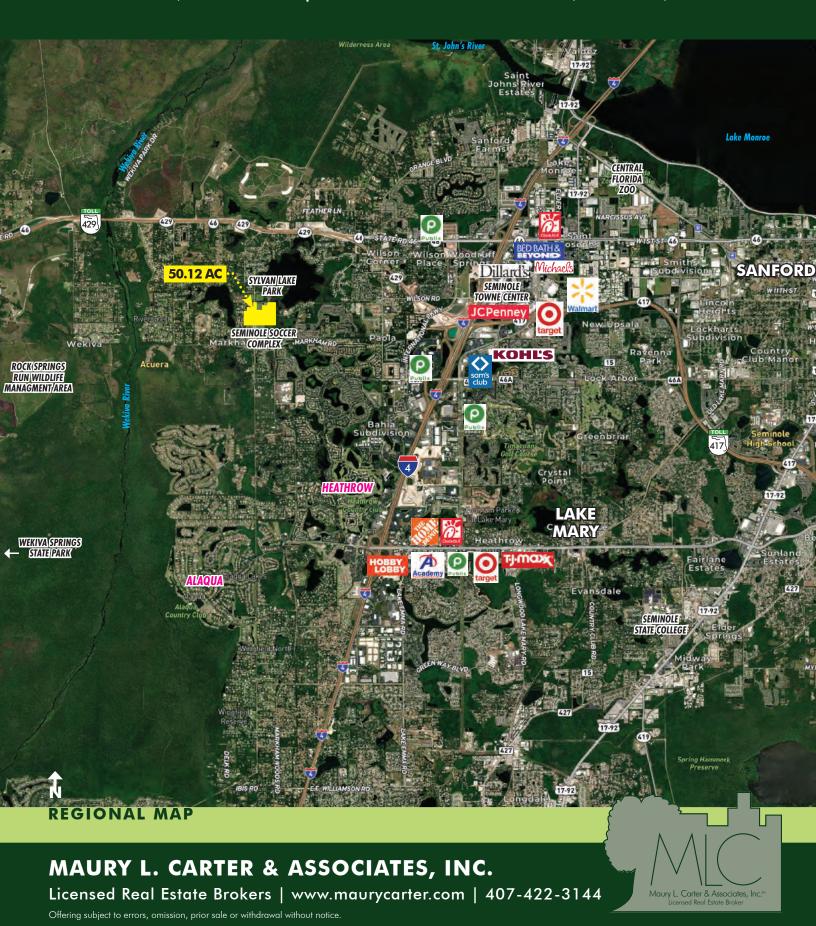

### **DESCRIPTION**

**Everything you need is right here!** Located at the southeast quadrant of Lake Markham Road and Sylvan Lake Drive adjacent the exclusive Heathrow community in Seminole County, FL. This parcel is about 2 miles west of the I-4/SR 417/SR 429 interchange connecting Sanford to Daytona to the northeast, Mount Dora/Lake County to the west and Orlando/Orange County markets to the south. The neighborhood includes an established rural residential area with large lots including private lakes, walking trails, parks, Rock Springs Run Wildlife Management Area and the Wekiva River. Only a 5-minute drive from everything you need: schools, shopping, restaurants, offices, hospitals and entertainment! **Call for a showing today!** 