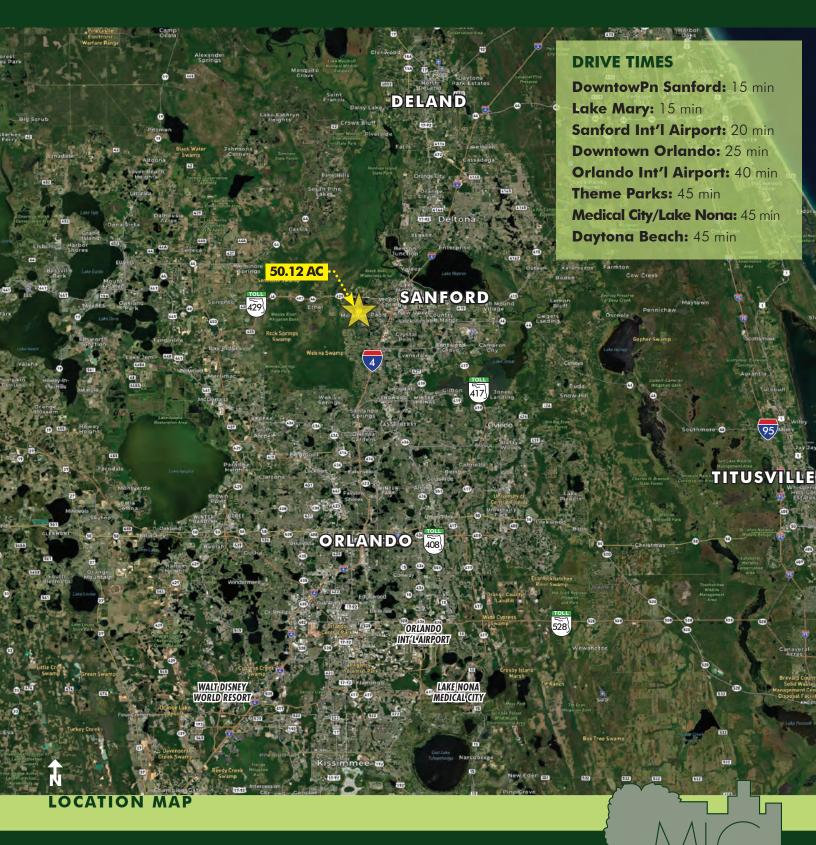

### **DESCRIPTION**

**Everything you need is right here!** Located at the southeast quadrant of Lake Markham Road and Sylvan Lake Drive adjacent the exclusive Heathrow community in Seminole County, FL. This parcel is about 2 miles west of the I-4/SR 417/SR 429 interchange connecting Sanford to Daytona to the northeast, Mount Dora/Lake County to the west and Orlando/Orange County markets to the south. The neighborhood includes an established rural residential area with large lots including private lakes, walking trails, parks, Rock Springs Run Wildlife Management Area and the Wekiva River. Only a 5-minute drive from everything you need: schools, shopping, restaurants, offices, hospitals and entertainment! **Call for a showing today!** 