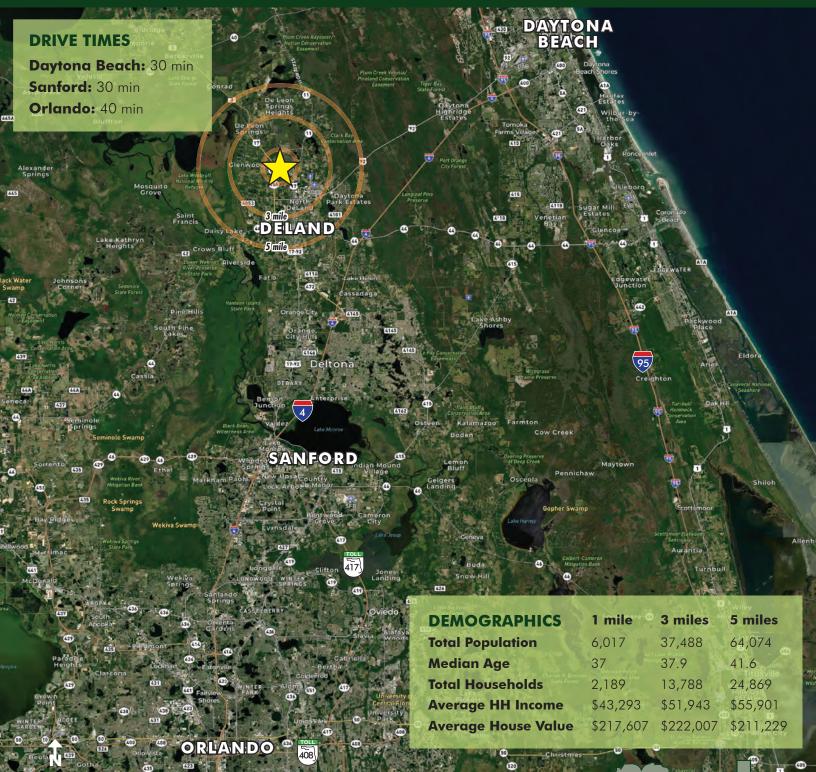

290000040                                    |                                                                                                                                                                   |

### MAURY L. CARTER & ASSOCIATES, INC.

Licensed Real Estate Brokers | www.maurycarter.com | 407-422-3144

Offering subject to errors, omission, prior sale or withdrawal without notice.





#### WINN DIXIE OUTPARCEL 3090 N Woodland Blvd, DeLand, FL 32720



## MAURY L. CARTER & ASSOCIATES, INC.

Licensed Real Estate Brokers | www.maurycarter.com | 407-422-3144

Maury L. Carter & Associates, Inc.<sup>s</sup> Licensed Real Estate Broker

Offering subject to errors, omission, prior sale or withdrawal without notice.



### WINN DIXIE OUTPARCEL 3090 N Woodland Blvd, DeLand, FL 32720



LOCATION MAP

# MAURY L. CARTER & ASSOCIATES, INC.

Licensed Real Estate Brokers | www.maurycarter.com | 407-422-3144

Maury L. Carter & Associates, Inc.

Offering subject to errors, omission, prior sale or withdrawal without notice.