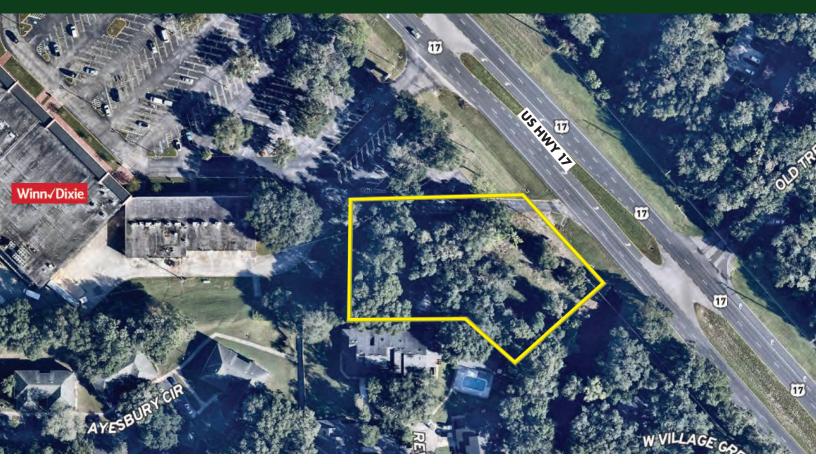

### **ABOUT THE PROPERTY**

| SIZE 1.17± acres                                         | DESCRIPTION                                                                                                                                                       |
|----------------------------------------------------------|-------------------------------------------------------------------------------------------------------------------------------------------------------------------|
| PRICE\$300,000ZONINGPUDCAFLUCommercial                   | <ul> <li>» Outparcel with cross access with Winn Dixie</li> <li>» Full Access along N Woodland Blvd</li> <li>» 180' of frontage</li> <li>» AADT:15,800</li> </ul> |
| <b>UTILITIES</b> Water and sewer available               | Call for a showing today!                                                                                                                                         |
| <b>ROAD</b><br><b>FRONTAGE</b> 180' ± on N Woodland Blvd |                                                                                                                                                                   |
| PARCEL ID 60290000040                                    |                                                                                                                                                                   |

#### WINN DIXIE OUTPARCEL 3090 N Woodland Blvd, DeLand, FL 32720