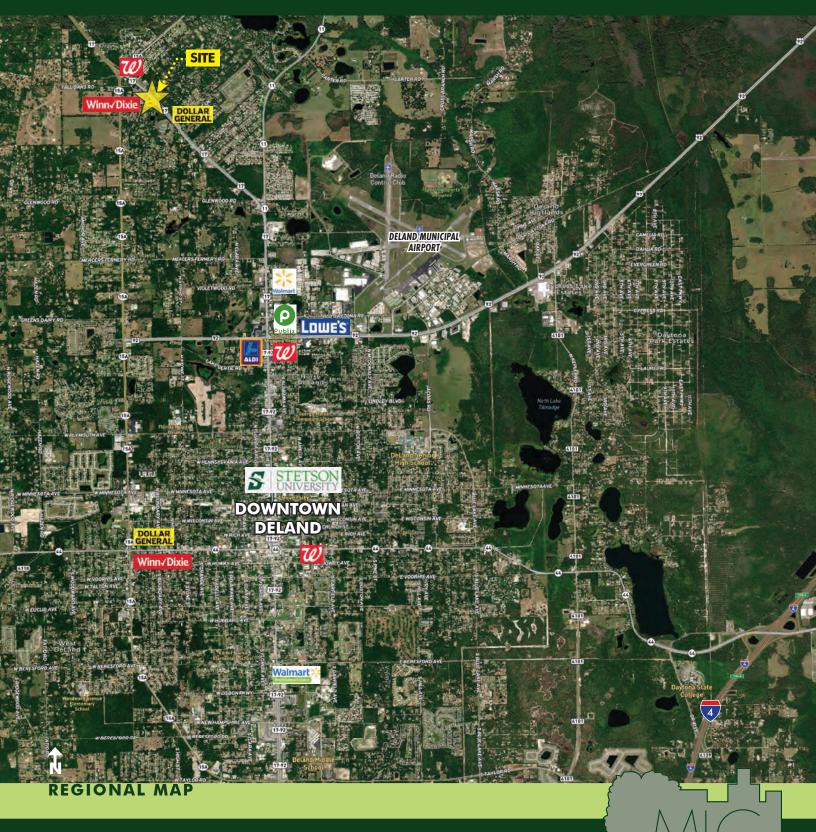

|
| <b>ROAD</b><br><b>FRONTAGE</b> 180' ± on N Woodland Blvd |                                                                                                                                                                   |
| PARCEL ID 60290000040                                    |                                                                                                                                                                   |

### MAURY L. CARTER & ASSOCIATES, INC.

Licensed Real Estate Brokers | www.maurycarter.com | 407-422-3144

Offering subject to errors, omission, prior sale or withdrawal without notice.





#### WINN DIXIE OUTPARCEL 3090 N Woodland Blvd, DeLand, FL 32720



## MAURY L. CARTER & ASSOCIATES, INC.

Licensed Real Estate Brokers | www.maurycarter.com | 407-422-3144

Maury L. Carter & Associates, Inc.<sup>s</sup> Licensed Real Estate Broker

Offering subject to errors, omission, prior sale or withdrawal without notice.



### WINN DIXIE OUTPARCEL 3090 N Woodland Blvd, DeLand, FL 32720



LOCATION MAP

# MAURY L. CARTER & ASSOCIATES, INC.

Licensed Real Estate Brokers | www.maurycarter.com | 407-422-3144

Maury L. Carter & Associates, Inc.

Offering subject to errors, omission, prior sale or withdrawal without notice.