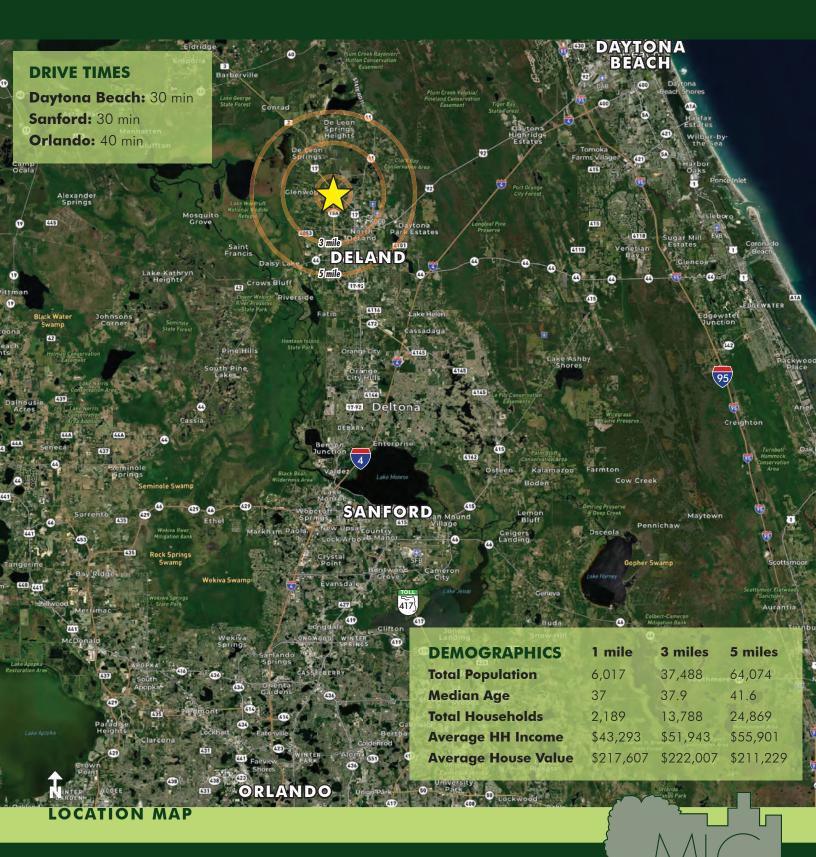

## WINN DIXIE OUTPARCELS 1040, 1060, 1080 Williamsburg Rd, DeLand, FL 32720

MAURY L. CARTER & ASSOCIATES, INC.

Licensed Real Estate Brokers | www.maurycarter.com | 407-422-3144

Maury L. Carter & Associates, Inc.