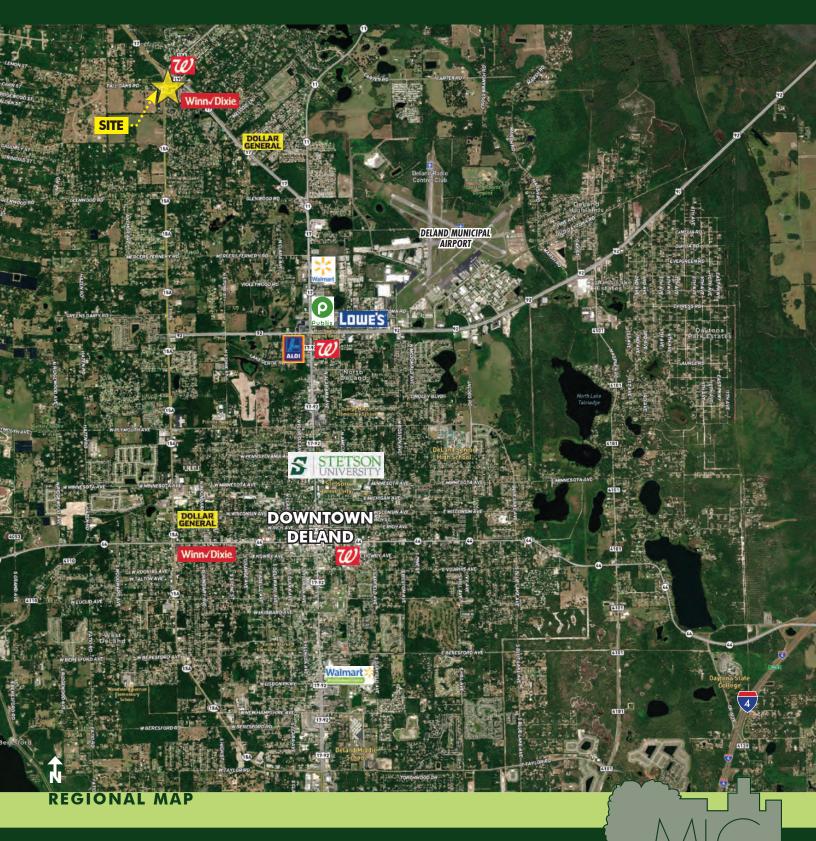

## WINN DIXIE OUTPARCELS 1040, 1060, 1080 Williamsburg Rd, DeLand, FL 32720

MAURY L. CARTER & ASSOCIATES, INC.

Licensed Real Estate Brokers | www.maurycarter.com | 407-422-3144

Maury L. Carter & Associates, Inc.