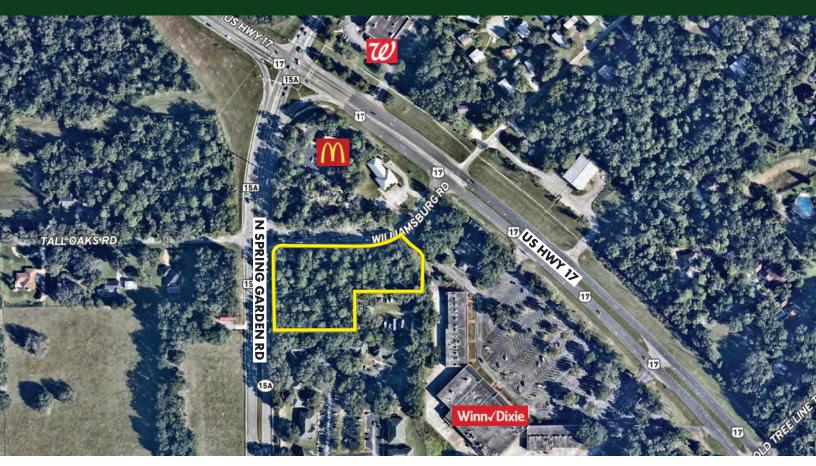

## **ABOUT THE PROPERTY**

| <b>SIZE</b> 2.91± ac      | cres                         | DESCRI                                                                             | PTION                      |  |  |
|---------------------------|------------------------------|------------------------------------------------------------------------------------|----------------------------|--|--|
| <b>PRICE</b> \$604,800    |                              | <ul><li>» 2.91 acres located along SR 15A</li><li>» 300 feet of frontage</li></ul> |                            |  |  |
| ZONING PUDCA              |                              | » Great outparcel opportunity to Winn Dixie                                        |                            |  |  |
| <b>FLU</b> Commercial     |                              |                                                                                    | DT:14,000<br>CO along SR15 |  |  |
| UTILITIES Water and sewer |                              | Call for a showing today!                                                          |                            |  |  |
| ROAD<br>FRONTAGE 3        | 00' $\pm$ on Williamsburg Rd |                                                                                    |                            |  |  |
|                           | 02001000040 602001000050     |                                                                                    |                            |  |  |

Maury L. Carter & Associates, Inc.<sup>®</sup> Licensed Real Estate Broker

PARCEL IDs 602001000040, 602001000050, 602001000060, 602900000062