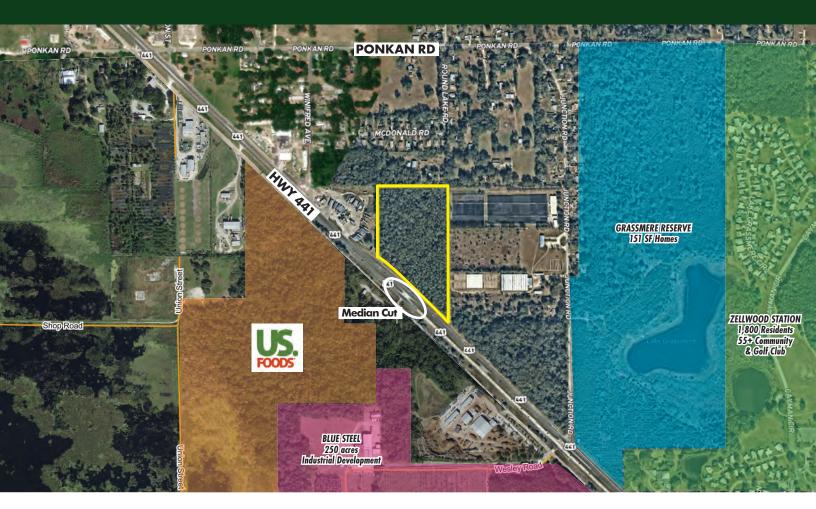

#### **DESCRIPTION**

**Rapidly growing Hwy 441 corridor!** This 15± acre property is a pine forest with frontage on Hwy 441. Located in the City of Zellwood, there are many new developments nearby. The Grassmere Reserve residential development with 179 proposed residential units is just 1,600 feet away on Hwy 441. Across the street, there is a proposed industrial master development with entitlements for up to 2.5 million sq.ft. of distribution space. Additionally, there is a proposal to signalize Junction Road, just 1,500 feet away from the property. **Do not miss this opportunity, call for a showing today!** 