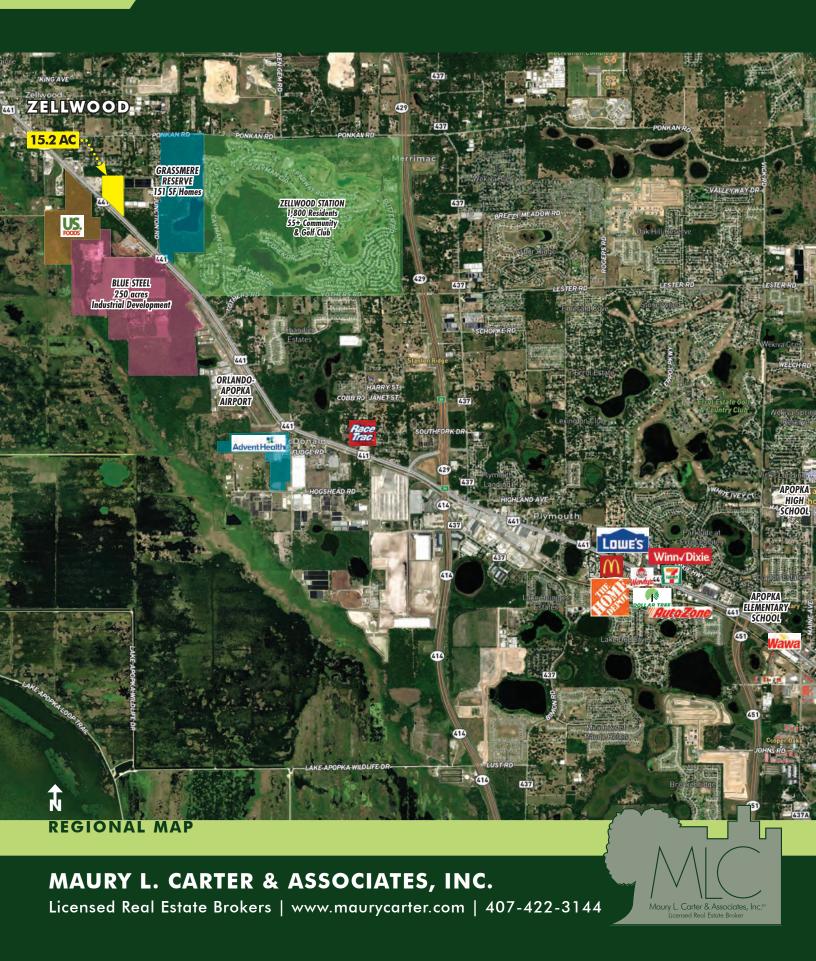

#### **DESCRIPTION**

**Rapidly growing Hwy 441 corridor!** This 15± acre property is a pine forest with frontage on Hwy 441. Located in the City of Zellwood, there are many new developments nearby. The Grassmere Reserve residential development with 179 proposed residential units is just 1,600 feet away on Hwy 441. Across the street, there is a proposed industrial master development with entitlements for up to 2.5 million sq.ft. of distribution space. Additionally, there is a proposal to signalize Junction Road, just 1,500 feet away from the property. **Do not miss this opportunity, call for a showing today!** 