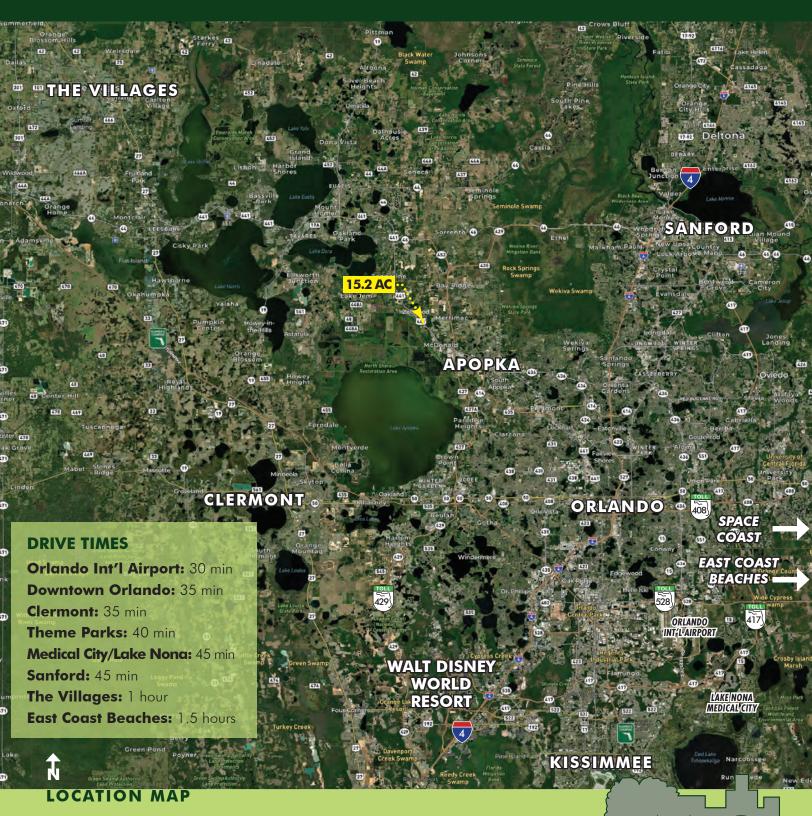

#### **DESCRIPTION**

**Rapidly growing Hwy 441 corridor!** This 15± acre property is a pine forest with frontage on Hwy 441. Located in the City of Zellwood, there are many new developments nearby. The Grassmere Reserve residential development with 179 proposed residential units is just 1,600 feet away on Hwy 441. Across the street, there is a proposed industrial master development with entitlements for up to 2.5 million sq.ft. of distribution space. Additionally, there is a proposal to signalize Junction Road, just 1,500 feet away from the property. **Do not miss this opportunity, call for a showing today!** 