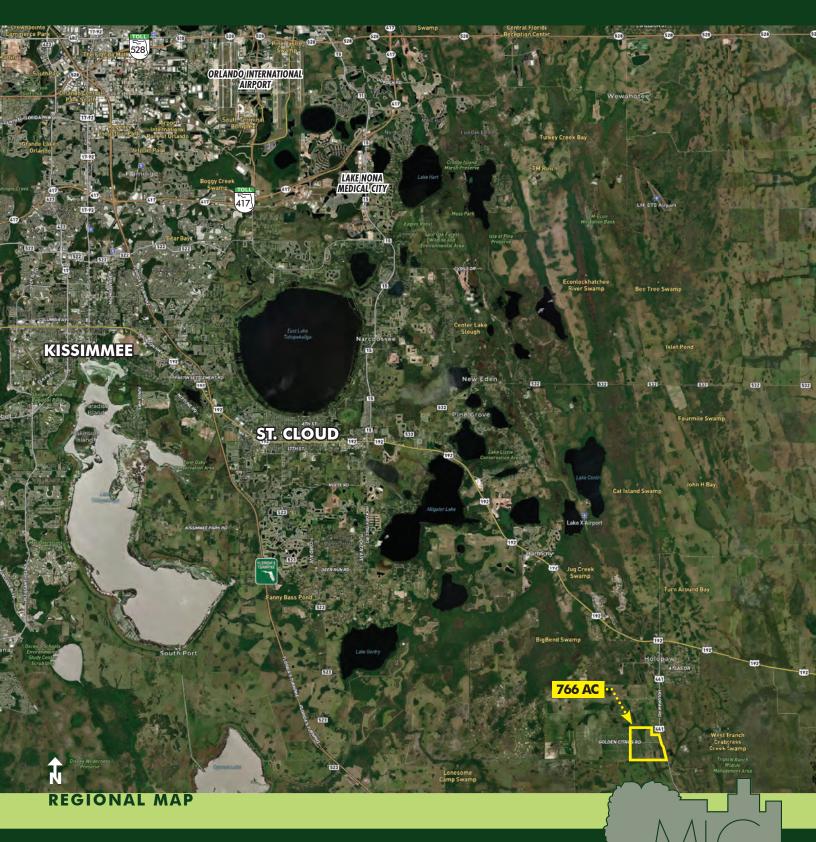

#### DESCRIPTION

This grove is located on Golden Citrus Road in Holopaw. The grove has a good interior road network with well maintained canals. Golden Citrus Road runs through the property to provide good access to all the property.