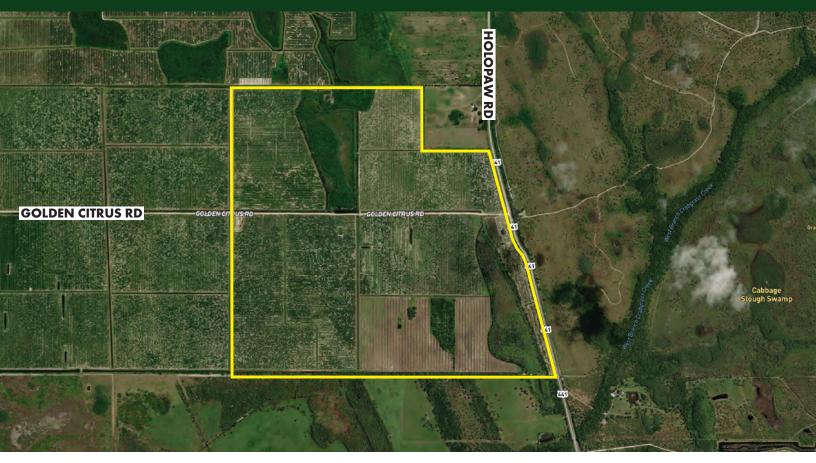

#### DESCRIPTION

This grove is located on Golden Citrus Road in Holopaw. The grove has a good interior road network with well maintained canals. Golden Citrus Road runs through the property to provide good access to all the property.