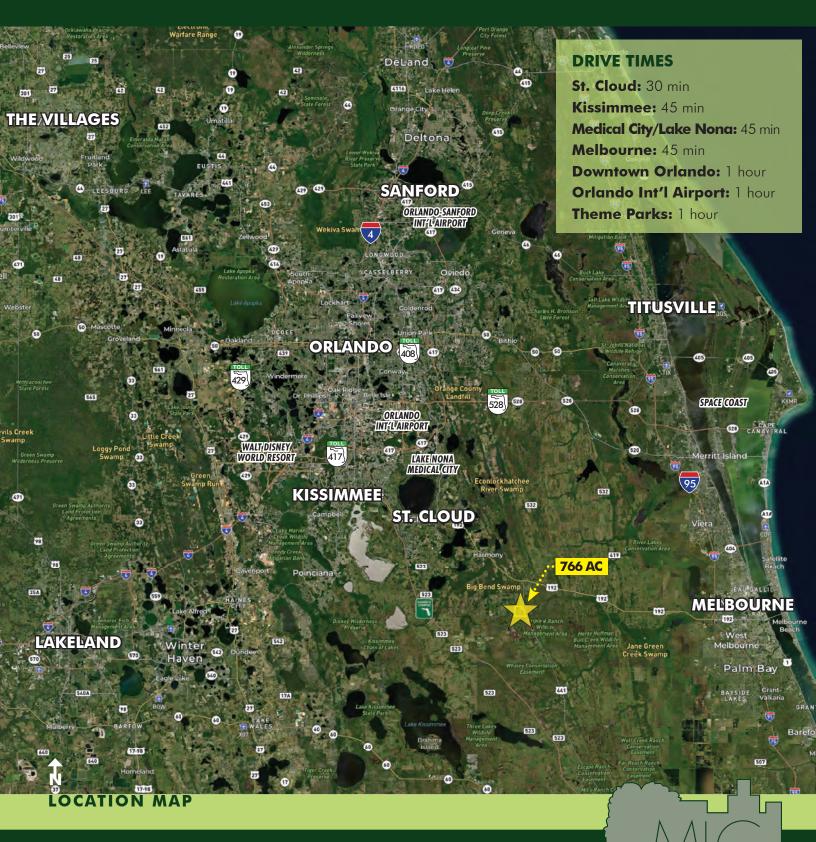

#### DESCRIPTION

This grove is located on Golden Citrus Road in Holopaw. The grove has a good interior road network with well maintained canals. Golden Citrus Road runs through the property to provide good access to all the property.