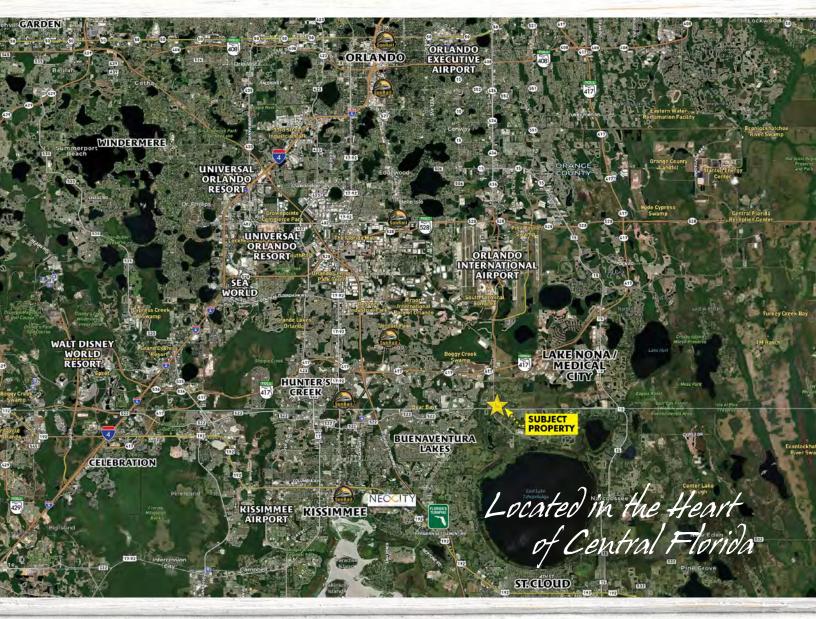

## Lake Nona South Location Details

- Located in the Lake Nona submarket, minutes from one of the nation's top selling masterplanned communities.
- Less than 6 miles south of the Orlando International Airport, the state's busiest airport, which saw 50 million passengers in 2022. OIA employs 15,783 full-time employees.
- Lake Nona Medical City is a 650-acre health and life sciences park, putting Orlando on the map as a global destination for health care, research and medical education.
   Anchored by UCF Health Sciences Campus, VA Medical Center, Nemours Children's Hospital and UF Academic & Research Center.
- Osceola Parkway Extension Project: **Property** is at the **intersection of Boggy Creek Rd. and the future Simpson Rd. extension that will connect the Orlando International Airport with the Sunbridge community**.

Easily Accessible to Major Central Florida Areas & Amenities

Lake Nona/Medical City: 5 min, 2.6 miles northeast of property

**Orlando International Airport:** 10 min, 6 miles north of property

**Downtown Orlando:** 25 min

**Walt Disney World Resort:** 25 min

East Coast / Space Coast: 1 hour