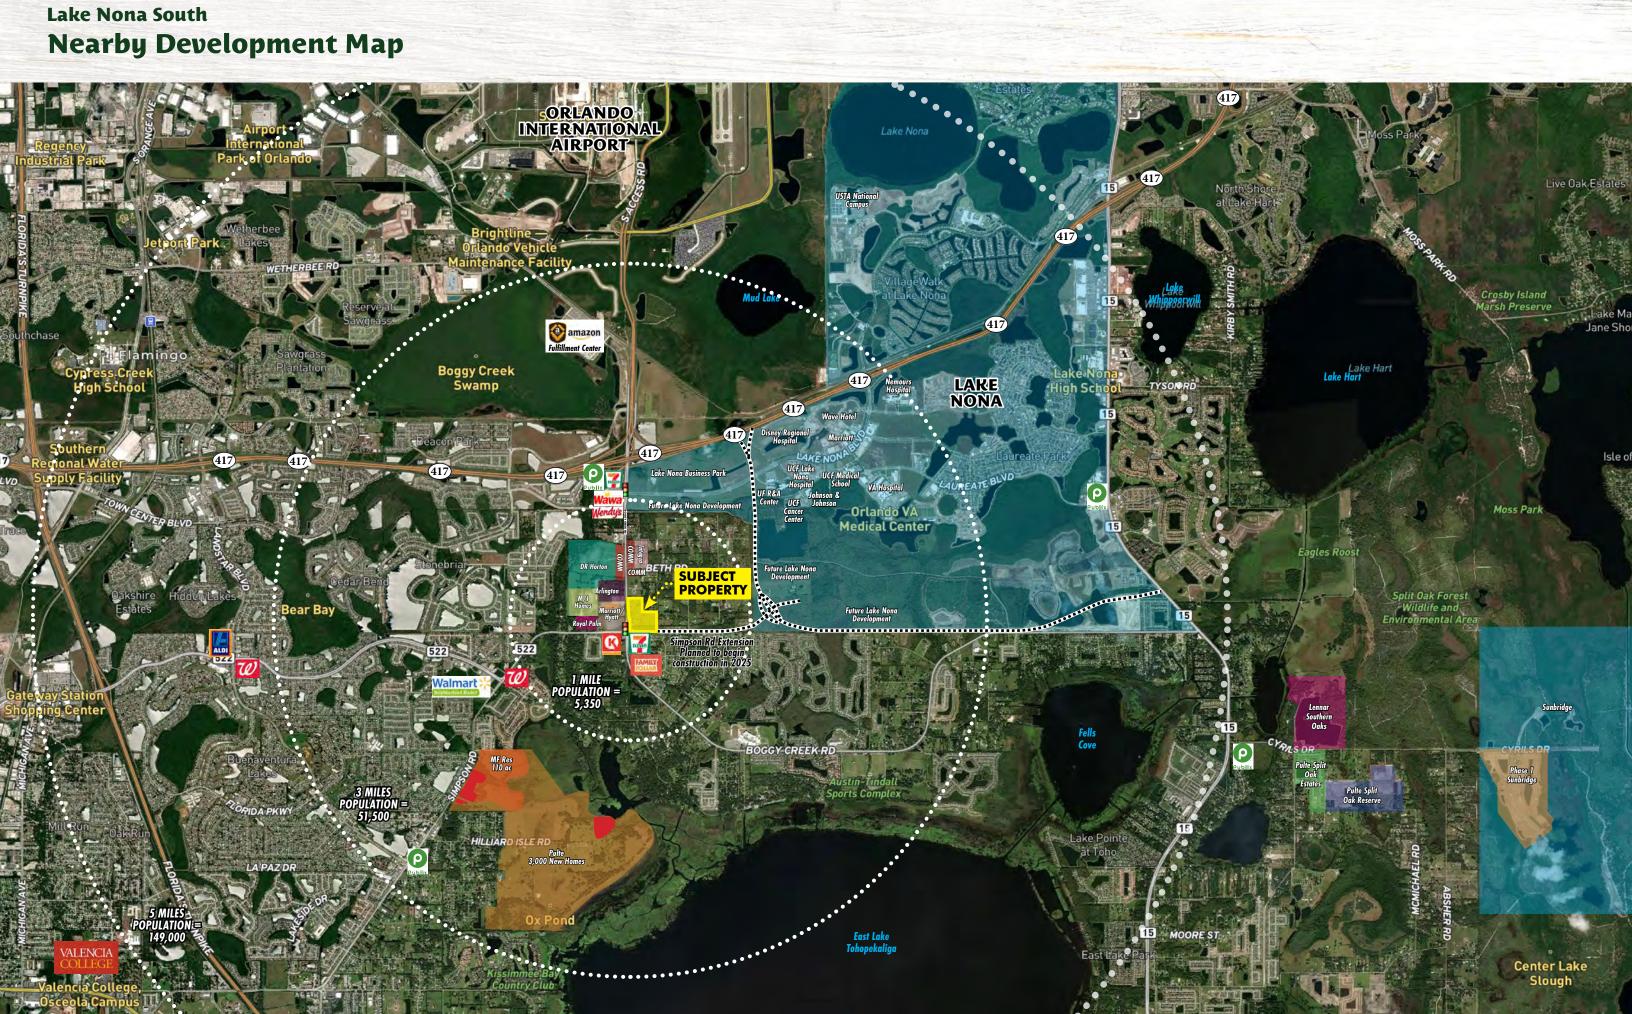

## Lake Nona South Location Details

- Located in the Lake Nona submarket, minutes from one of the nation's top selling masterplanned communities.
- Less than 6 miles south of the Orlando International Airport, the state's busiest airport, which saw 50 million passengers in 2022. OIA employs 15,783 full-time employees.
- Lake Nona Medical City is a 650-acre health and life sciences park, putting Orlando on the map as a global destination for health care, research and medical education.
   Anchored by UCF Health Sciences Campus, VA Medical Center, Nemours Children's Hospital and UF Academic & Research Center.
- Osceola Parkway Extension Project: **Property** is at the **intersection of Boggy Creek Rd. and the future Simpson Rd. extension that will connect the Orlando International Airport with the Sunbridge community**.

Easily Accessible to Major Central Florida Areas & Amenities

Lake Nona/Medical City: 5 min, 2.6 miles northeast of property

**Orlando International Airport:** 10 min, 6 miles north of property

**Downtown Orlando:** 25 min

**Walt Disney World Resort:** 25 min

East Coast / Space Coast: 1 hour