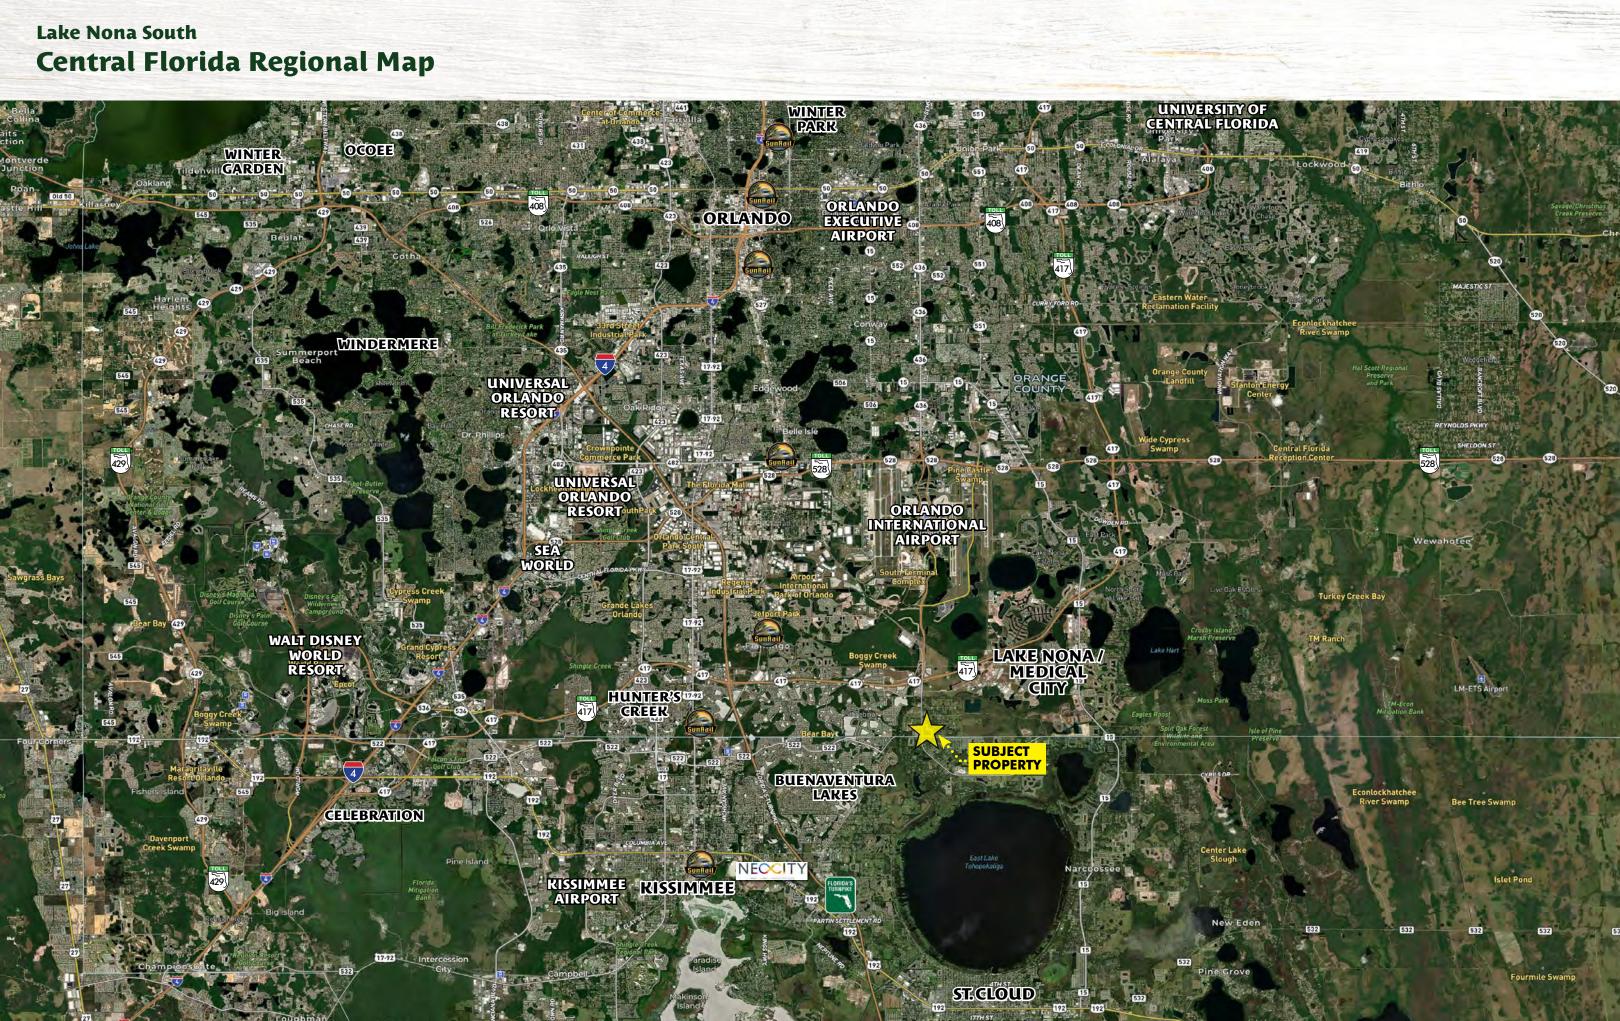

## Lake Nona South Location Details

- Located in the Lake Nona submarket, minutes from one of the nation's top selling masterplanned communities.
- Less than 6 miles south of the Orlando International Airport, the state's busiest airport, which saw 50 million passengers in 2022. OIA employs 15,783 full-time employees.
- Lake Nona Medical City is a 650-acre health and life sciences park, putting Orlando on the map as a global destination for health care, research and medical education.
   Anchored by UCF Health Sciences Campus, VA Medical Center, Nemours Children's Hospital and UF Academic & Research Center.
- Osceola Parkway Extension Project: **Property** is at the **intersection of Boggy Creek Rd. and the future Simpson Rd. extension that will connect the Orlando International Airport with the Sunbridge community**.

Easily Accessible to Major Central Florida Areas & Amenities

Lake Nona/Medical City: 5 min, 2.6 miles northeast of property

**Orlando International Airport:** 10 min, 6 miles north of property

**Downtown Orlando:** 25 min