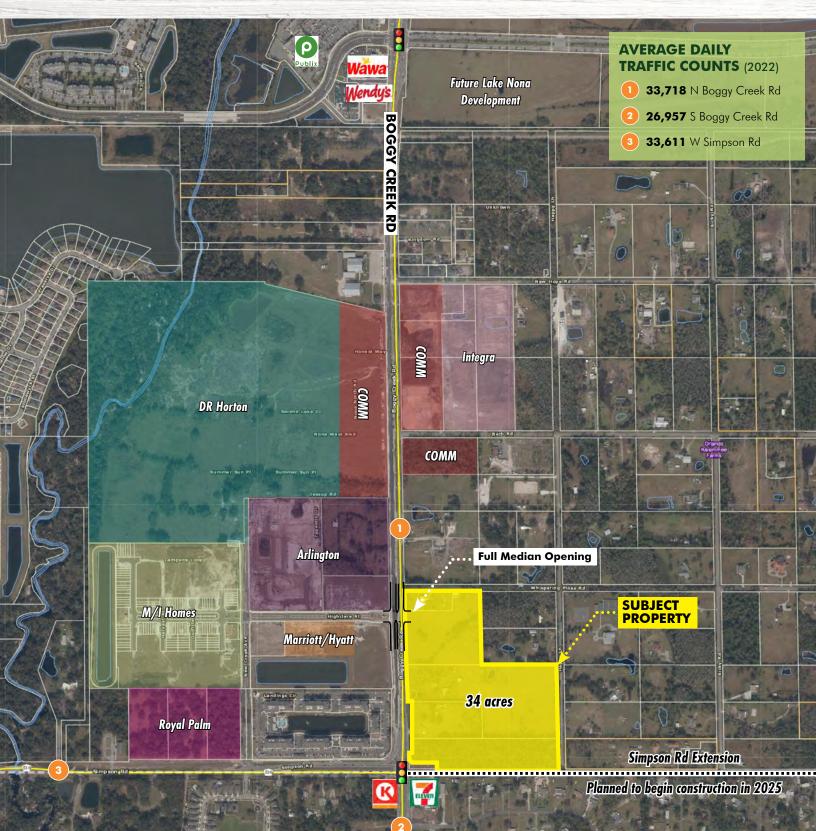

Frontage: 1,400'± on Boggy Creek Road

## Lake Nona South Location Details

- Located in the Lake Nona submarket, minutes from one of the nation's top selling masterplanned communities.
- Less than 6 miles south of the Orlando International Airport, the state's busiest airport, which saw 50 million passengers in 2022. OIA employs 15,783 full-time employees.
- Lake Nona Medical City is a 650-acre health and life sciences park, putting Orlando on the map as a global destination for health care, research and medical education.
   Anchored by UCF Health Sciences Campus, VA Medical Center, Nemours Children's Hospital and UF Academic & Research Center.
- Osceola Parkway Extension Project: **Property** is at the **intersection of Boggy Creek Rd. and the future Simpson Rd. extension that will connect the Orlando International Airport with the Sunbridge community**.