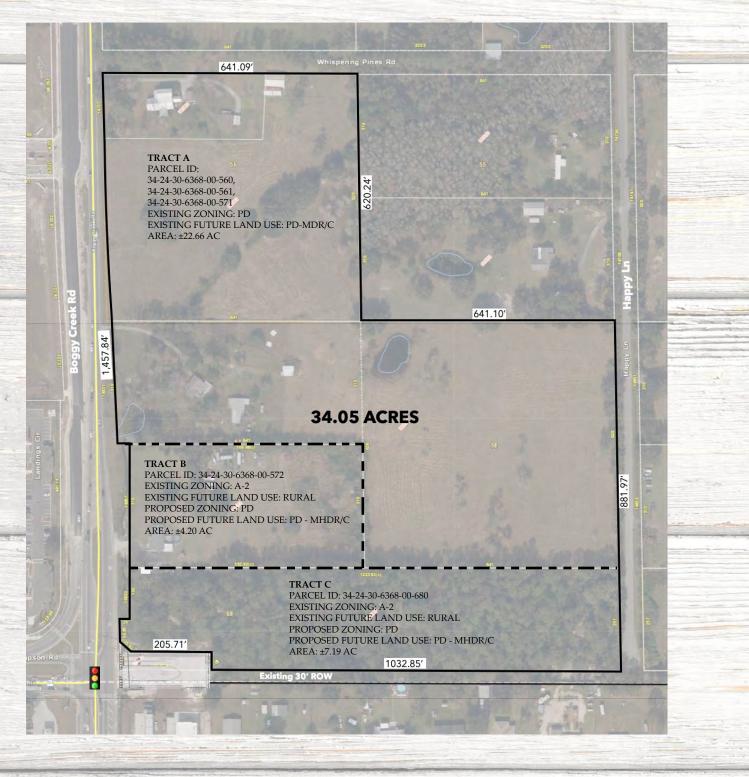

# Lake Nona South Property Details

Size: 34± acres

Location: 14831 Boggy Creek Road, Orlando, Orange County, Florida 32824

Price: \$34,000,000

## **Zoning/Future Land Use:** Please see page 6 for further details

FLU: PD - Commercial and Multi-family

**Utilities:** Domestic water main and sanitary line in Boggy Creek Road (*both being upsized as a part of the road widening project*).

Frontage: 1,400'± on Boggy Creek Road

## Lake Nona South Property Survey / Zoning

MAURY L. CARTER & ASSOCIATES, INC. LICENSED REAL ESTATE BROKER

407-422-3144 | maurycarter.com 3333 S. Orange Avenue, Suite 200 | Orlando, FL 32806 S Dowd Properties, Inc.