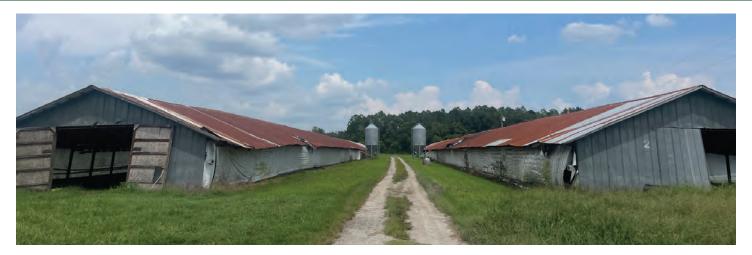

#### **DESCRIPTION**

182± acre retreat currently used for hay production, cattle grazing, and chicken nursery. This property boasts a mixture of pasture and timberland. There

is a plethora of wildlife on the property including wild turkeys. Property includes a barn, multiple other accessory dwellings used for agricultural purposes, as well as a vacant  $3,180\pm$  sq ft single family residence.