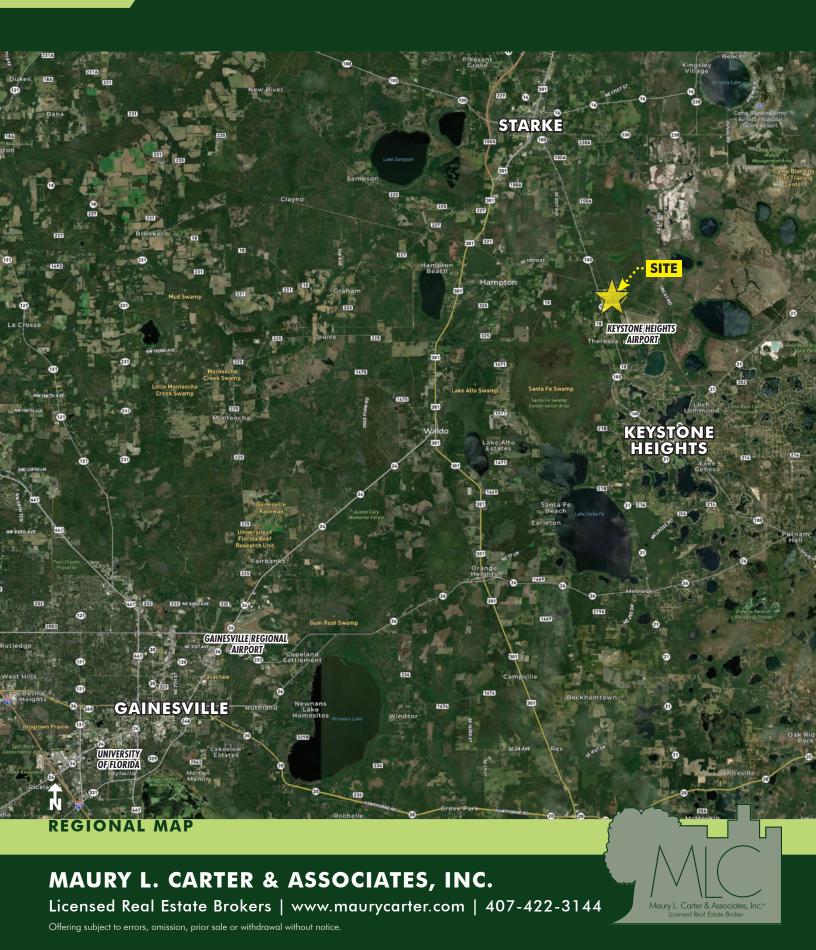

### STARKE AGRICULTURAL RETREAT

1269 SE 97th St, Starke, FL 32091

#### **ABOUT THE PROPERTY**

**SIZE** 182± acres

**PRICE** \$1,999,999 or \$11,000/acre

**ZONING** Ag-2 (1 unit/ac)

**FLU** Agricultural (1 unit/acre)

**UTILITIES** Electric to site

ROAD FRONTAGE

 $1,500'\pm$  on State Hwy 100