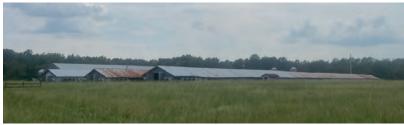

#### **DESCRIPTION**

182± acre retreat currently used for hay production, cattle grazing, and chicken nursery. This property boasts a mixture of pasture and timberland. There

is a plethora of wildlife on the property including wild turkeys. Property includes a barn, multiple other accessory dwellings used for agricultural purposes, as well as a vacant  $3,180\pm$  sq ft single family residence.