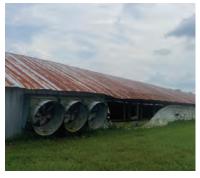

#### **DESCRIPTION**

182± acre retreat currently used for hay production, cattle grazing, and chicken nursery. This property boasts a mixture of pasture and timberland. There

is a plethora of wildlife on the property including wild turkeys. Property includes a barn, multiple other accessory dwellings used for agricultural purposes, as well as a vacant  $3,180\pm$  sq ft single family residence.