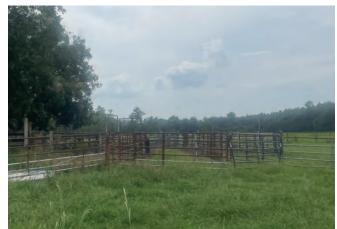

#### **DESCRIPTION**

182± acre retreat currently used for hay production, cattle grazing, and chicken nursery. This property boasts a mixture of pasture and timberland. There

is a plethora of wildlife on the property including wild turkeys. Property includes a barn, multiple other accessory dwellings used for agricultural purposes, as well as a vacant  $3,180\pm$  sq ft single family residence.