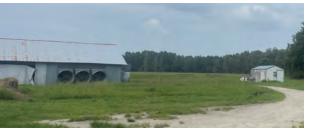

#### **DESCRIPTION**

182± acre retreat currently used for hay production, cattle grazing, and chicken nursery. This property boasts a mixture of pasture and timberland. There

is a plethora of wildlife on the property including wild turkeys. Property includes a barn, multiple other accessory dwellings used for agricultural purposes, as well as a vacant  $3,180\pm$  sq ft single family residence.