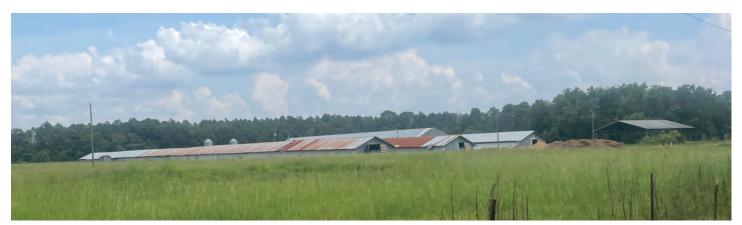

#### **DESCRIPTION**

182± acre retreat currently used for hay production, cattle grazing, and chicken nursery. This property boasts a mixture of pasture and timberland. There

is a plethora of wildlife on the property including wild turkeys. Property includes a barn, multiple other accessory dwellings used for agricultural purposes, as well as a vacant  $3,180\pm$  sq ft single family residence.