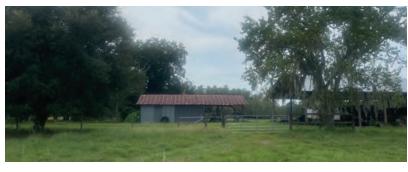

#### **DESCRIPTION**

182± acre retreat currently used for hay production, cattle grazing, and chicken nursery. This property boasts a mixture of pasture and timberland. There

is a plethora of wildlife on the property including wild turkeys. Property includes a barn, multiple other accessory dwellings used for agricultural purposes, as well as a vacant  $3,180\pm$  sq ft single family residence.