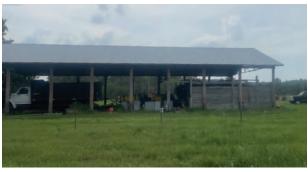

#### **DESCRIPTION**

182± acre retreat currently used for hay production, cattle grazing, and chicken nursery. This property boasts a mixture of pasture and timberland. There

is a plethora of wildlife on the property including wild turkeys. Property includes a barn, multiple other accessory dwellings used for agricultural purposes, as well as a vacant  $3,180\pm$  sq ft single family residence.