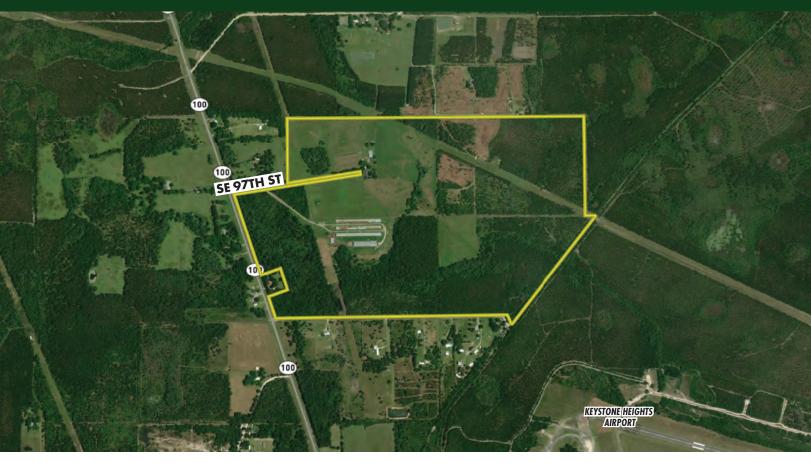

#### **ABOUT THE PROPERTY**

**SIZE** 182± acres

**PRICE** \$1,999,999 or \$11,000/acre

**ZONING** Ag-2 (1 unit/ac)

**FLU** Agricultural (1 unit/acre)

**UTILITIES** Electric to site

ROAD FRONTAGE

 $1,500'\pm$  on State Hwy 100

PARCEL IDs 04999000000, 04992000100, 04988000200, 04992000000

#### **DESCRIPTION**

182± acre retreat currently used for hay production, cattle grazing, and chicken nursery. This property boasts a mixture of pasture and timberland. There

is a plethora of wildlife on the property including wild turkeys. Property includes a barn, multiple other accessory dwellings used for agricultural purposes, as well as a vacant  $3,180\pm$  sq ft single family residence.