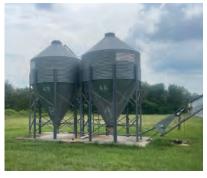

#### **DESCRIPTION**

182± acre retreat currently used for hay production, cattle grazing, and chicken nursery. This property boasts a mixture of pasture and timberland. There

is a plethora of wildlife on the property including wild turkeys. Property includes a barn, multiple other accessory dwellings used for agricultural purposes, as well as a vacant  $3,180\pm$  sq ft single family residence.