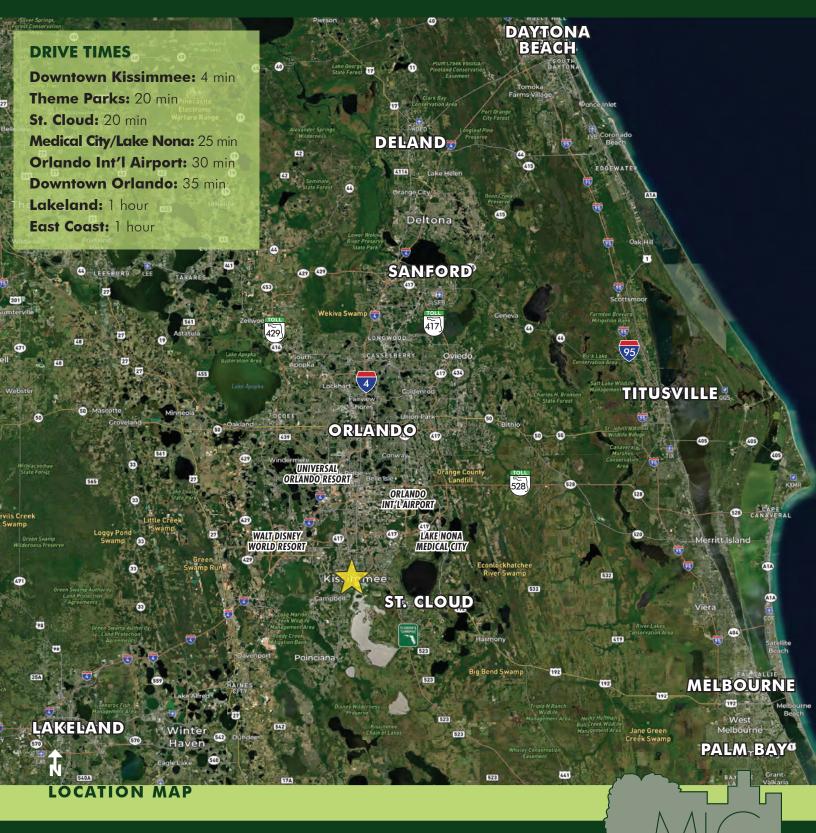

#### Prime corner location in Downtown Kissimmee!

This property boasts high visibility, high average daily traffic counts and is located in close proximity the new Skyview Companies' Beaumont Redevelopment Site. Located within walking distance to the thriving Historic Downtown Kissimmee, lakefront area on Lake Tohopekaliga, SunRail Kissimmee Station, Kissimmee Gateway Airport and HCA Florida Osceola Hospital. Just minutes to Orlando International Airport, theme parks, and Lake Nona/Medical City.