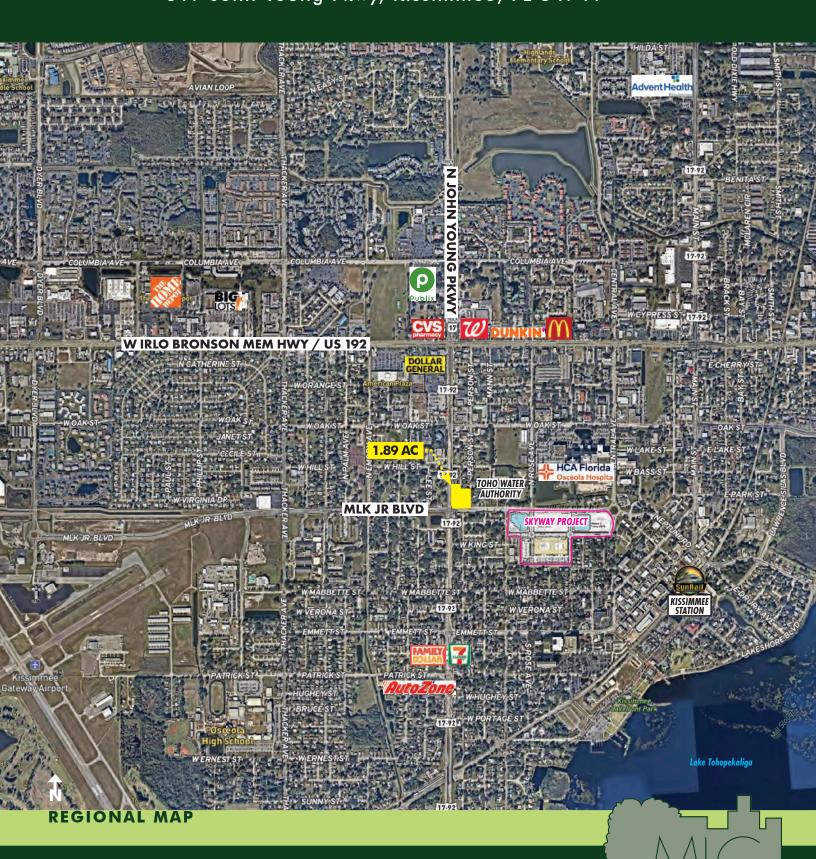

#### Prime corner location in Downtown Kissimmee!

This property boasts high visibility, high average daily traffic counts and is located in close proximity the new Skyview Companies' Beaumont Redevelopment Site. Located within walking distance to the thriving Historic Downtown Kissimmee, lakefront area on Lake Tohopekaliga, SunRail Kissimmee Station, Kissimmee Gateway Airport and HCA Florida Osceola Hospital. Just minutes to Orlando International Airport, theme parks, and Lake Nona/Medical City.

The Beaumont Redevelopment site is a public-private-partnership project with the City of Kissimmee. The 20-acre site will be developed in 3 phases. Phase 1 will consist of the extension of the city street grid, utilities, and master stormwater system, along with 325 market rate apartments including resort style pool deck, gym, clubhouse, and landscaped private courtyards. Phases 2 and 3 will include additional market rate multi-family apartments, neighborhood retail locations and medical offices. SkyView is responsible for obtaining the debt and equity financing, negotiating entitlements with the municipality, overseeing all aspects of design, construction, and asset management, and implementing and managing the commercial and residential lease-up process."