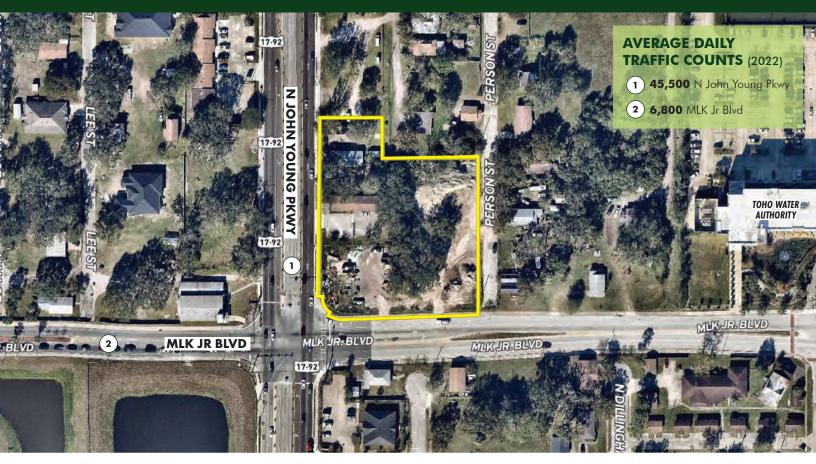

### **ABOUT THE PROPERTY**

SIZE 1.89± acres

**PRICE** \$2,000,000

**ZONING** T4-O (Neighborhood Open)

UTILITIES Electric, water, sewer at property (KUA & TWA)

ROAD FRONTAGE  $330^\prime\pm$  on John Young Pkwy 260 $^\prime\pm$  on MLK Blvd

**PARCEL IDs**21-25-29-1420-0001-0570,21-25-29-1760-0001-0220, 21-25-29-1420-0001-0575,21-25-29-1500-0001-0370, 21-25-29-1500-0001-0350

#### Prime corner location in Downtown Kissimmee!

This property boasts high visibility, high average daily traffic counts and is located in close proximity the new Skyview Companies' Beaumont Redevelopment Site. Located within walking distance to the thriving Historic Downtown Kissimmee, lakefront area on Lake Tohopekaliga, SunRail Kissimmee Station, Kissimmee Gateway Airport and HCA Florida Osceola Hospital. Just minutes to Orlando International Airport, theme parks, and Lake Nona/Medical City.