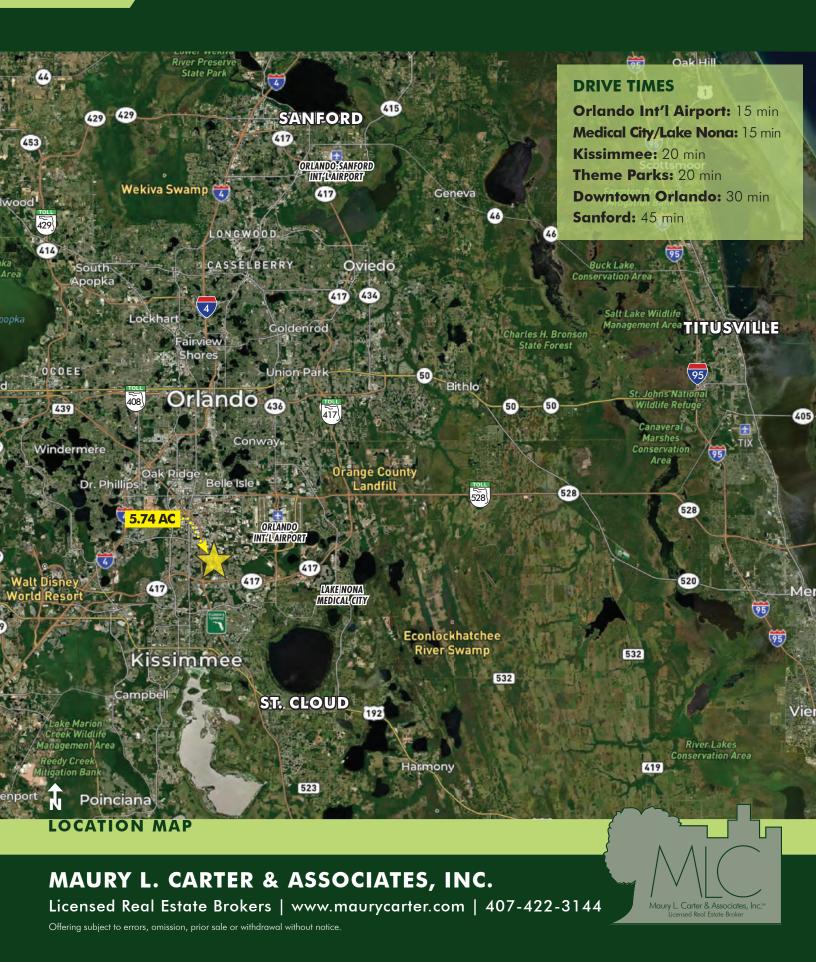

#### **DESCRIPTION**

Commercial parcels well located on the Southwest corner of S. Orange Ave and Wetherbee Rd. This area of S. Orange Ave has an AADT of 30,500 trips. The Meadow Woods SunRail station is within walking distance, just 1,500' away. Adjacent to the rear of the property is a multifamily project with 250-300 proposed units. The combined parcels have entitlements of around 75,000 sqft of commercial. **Call for more information today!** 