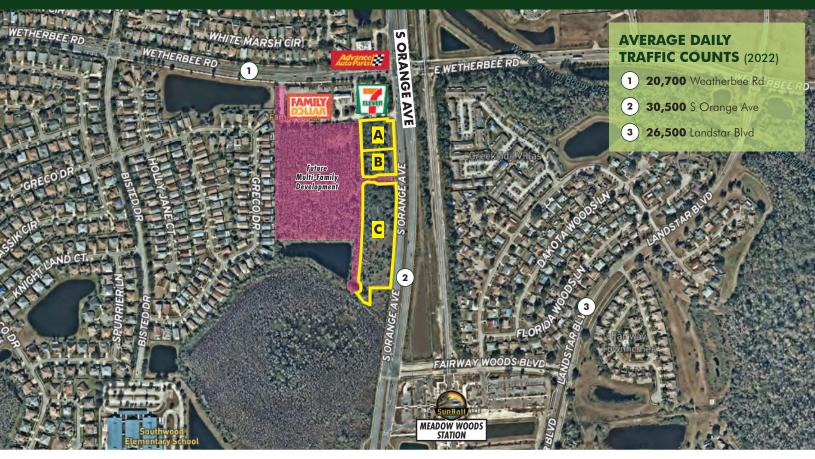

#### **ABOUT THE PROPERTY**

**SIZE** 5.74± acres

**PRICE** Please call for pricing

**ZONING** P-D

**FLU** Commercial

**UTILITIES** Available

ROAD FRONTAGE

 $1,100'\pm$  on S Orange Ave

**PARCEL IDs** 

23-24-29-8238-00-021, 23-24-29-8238-00-020, 23-24-29-8238-00-030

#### **DESCRIPTION**

Commercial parcels well located on the Southwest corner of S. Orange Ave and Wetherbee Rd. This area of S. Orange Ave has an AADT of 30,500 trips. The Meadow Woods SunRail station is within walking distance, just 1,500' away. Adjacent to the rear of the property is a multifamily project with 250-300 proposed units. The combined parcels have entitlements of around 75,000 sqft of commercial. **Call for more information today!** 

Property to be sold in bulk or parceled out. Seller will consider outright sale or ground lease.

- » **Parcel A** (1.02 ac)
- » Parcel B (0.93 ac)
- » Parcel C (3.79 ac)