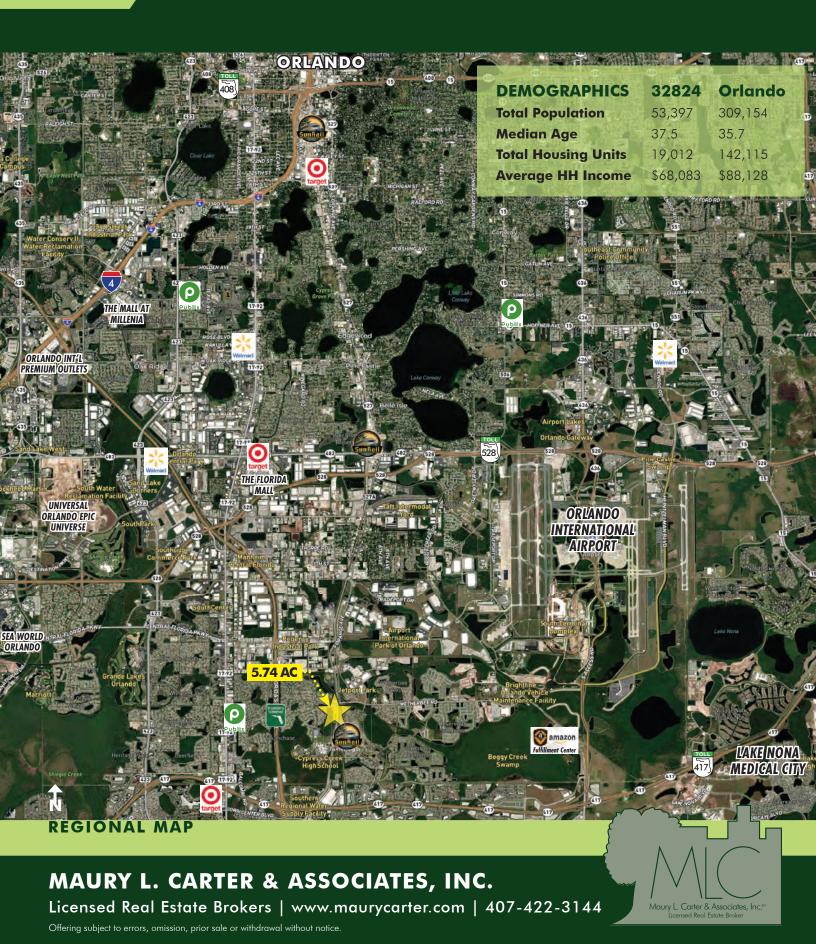

#### **DESCRIPTION**

Commercial parcels well located on the Southwest corner of S. Orange Ave and Wetherbee Rd. This area of S. Orange Ave has an AADT of 30,500 trips. The Meadow Woods SunRail station is within walking distance, just 1,500' away. Adjacent to the rear of the property is a multifamily project with 250-300 proposed units. The combined parcels have entitlements of around 75,000 sqft of commercial. **Call for more information today!** 