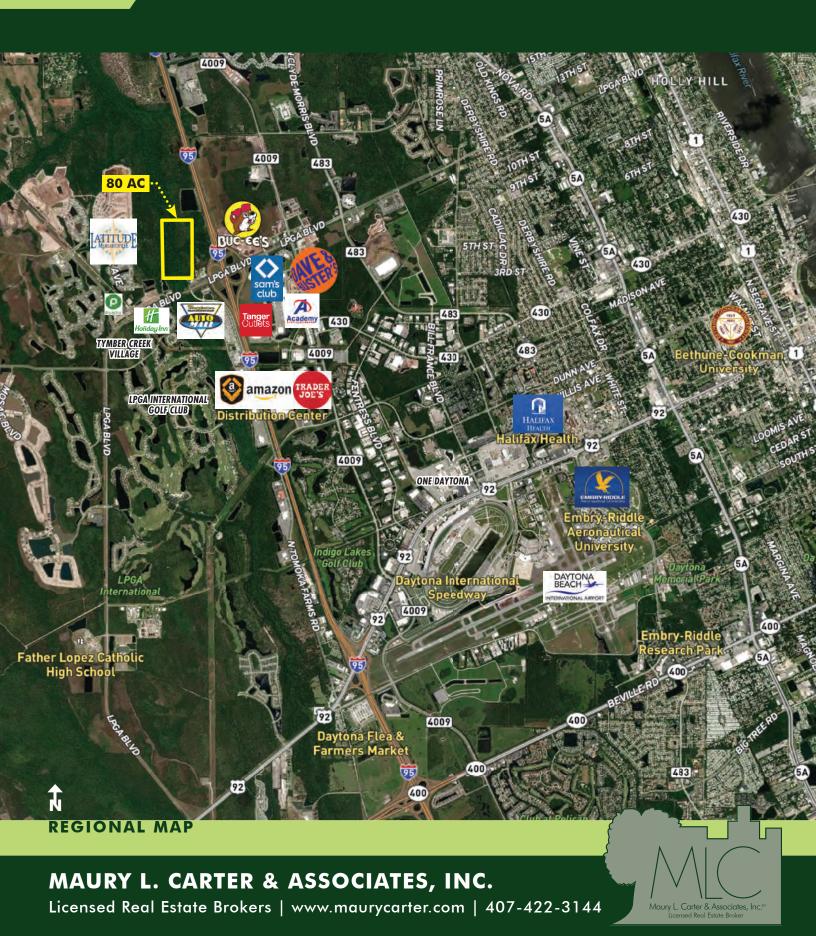

#### DAYTONA BEACH DEVELOPMENT OPPORTUNITY

LPGA Blvd, Daytona Beach, FL 32124

#### **DESCRIPTION**

Fantastic development opportunity located in the Daytona Beach Area. This property has access through an 80' easement off of LPGA Blvd. The beautiful Tomoka River runs through the property, providing for an amazing nature-centered development. About half the 80 acres Future Land Use is Conservation/Buffer Area/Passive Park and the other 40 acres is designated Low Intensity Urban. The property has great access to I-95 and is just minutes to Downtown Daytona Beach. Call for a