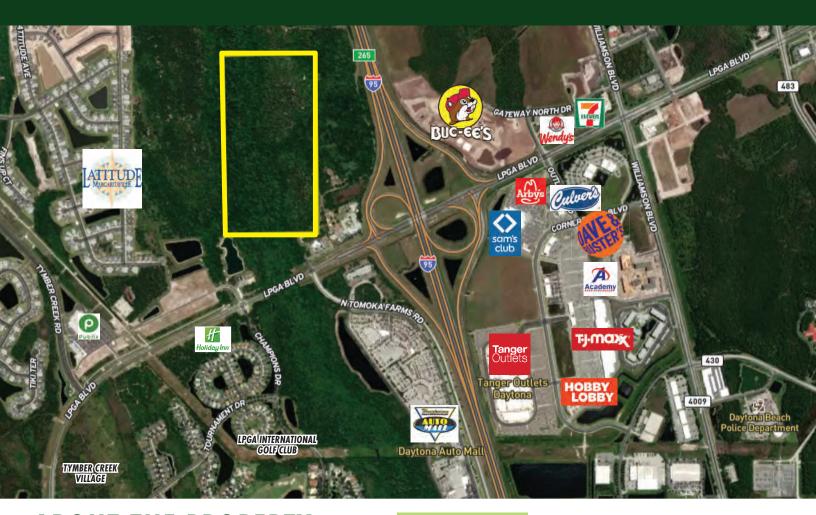

#### **ABOUT THE PROPERTY**

SIZE

80± acres

**PRICE** 

\$8,000,000

**FLU** 

Conservation/Buffer Area/Passive Park, Low Intensity Urban

**UTILITIES** 

Available nearby

**ROAD FRONTAGE** 

Access on site through 80' easement off of LPGA Blvd

**PARCEL IDs** 

2150400000030, 32150900000040

#### **DESCRIPTION**

Fantastic development opportunity located in the Daytona Beach Area. This property has access through an 80' easement off of LPGA Blvd. The beautiful Tomoka River runs through the property, providing for an amazing nature-centered development. About half the 80 acres Future Land Use is Conservation/Buffer Area/Passive Park and the other 40 acres is designated Low Intensity Urban. The property has great access to I-95 and is just minutes to Downtown Daytona Beach. Call for a