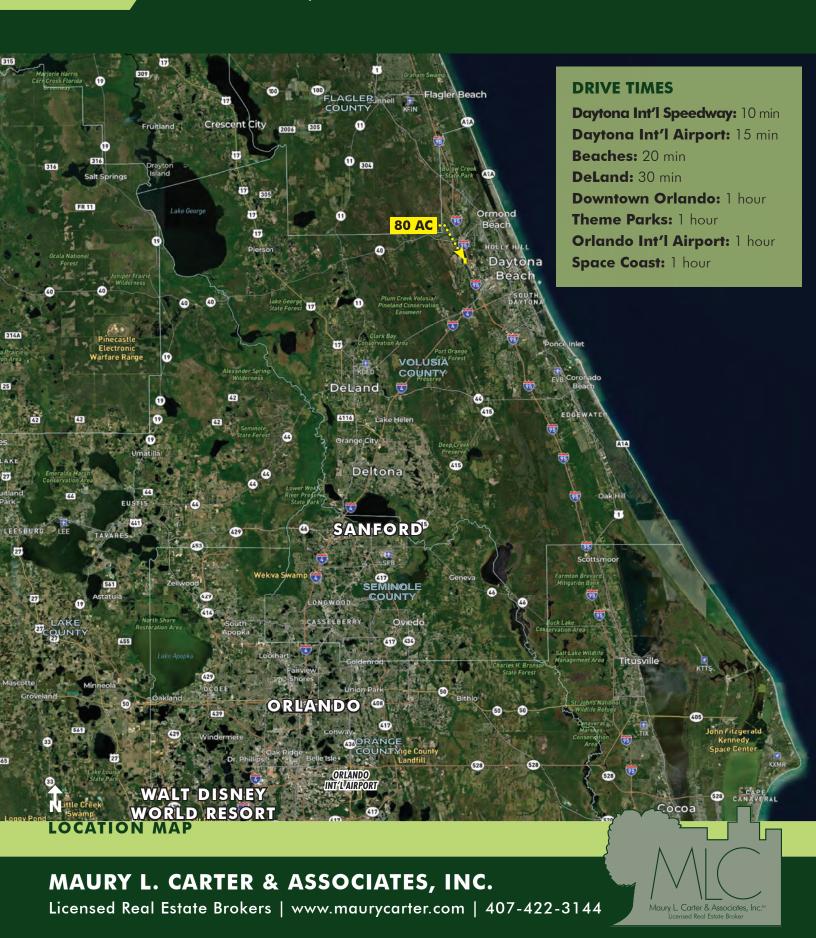

GA Blvd. The beautiful Tomoka River runs through the property, providing for an amazing nature-centered development. About half the 80 acres Future Land Use is Conservation/Buffer Area/Passive Park and the other 40 acres is designated Low Intensity Urban. The property has great access to I-95 and is just minutes to Downtown Daytona Beach. Call for a

showing today!



Licensed Real Estate Brokers | www.maurycarter.com | 407-422-3144



# **DAYTONA BEACH DEVELOPMENT OPPORTUNITY**

LPGA Blvd, Daytona Beach, FL 32124















MAURY L. CARTER & ASSOCIATES, INC.

Licensed Real Estate Brokers | www.maurycarter.com | 407-422-3144

#### DAYTONA BEACH DEVELOPMENT OPPORTUNITY

LPGA Blvd, Daytona Beach, FL 32124



#### DAYTONA BEACH DEVELOPMENT OPPORTUNITY

LPGA Blvd, Daytona Beach, FL 32124