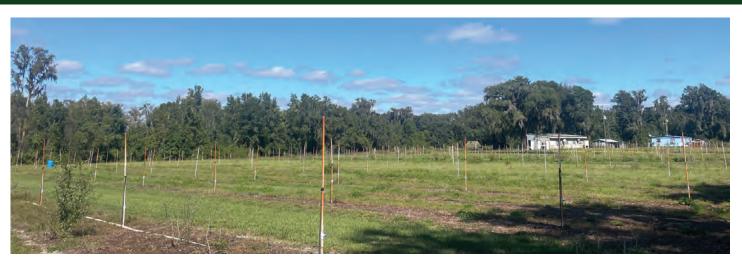

#### DESCRIPTION

**Beautiful property - fully irrigated and ready to** grow! Call today! This property was formerly used as a certified organic blueberry farm. Includes a barn with two air conditioned rooms (used for sleeping areas), two bathrooms, and one shower. This property offers many potential uses such as a nursery site, farm, or home site. Current zoning and future land use would allow for two home sites on the property with a density of 1 unit/5 acres.

Features a 12" well and John Deere power unit pump, with  $10\pm$  acres under irrigation, as well as a  $\frac{1}{2}$ " well for the barn. Rainbird automated irrigation system in place. Approximately one hour to Tampa, Gainesville, and Orlando, Florida.