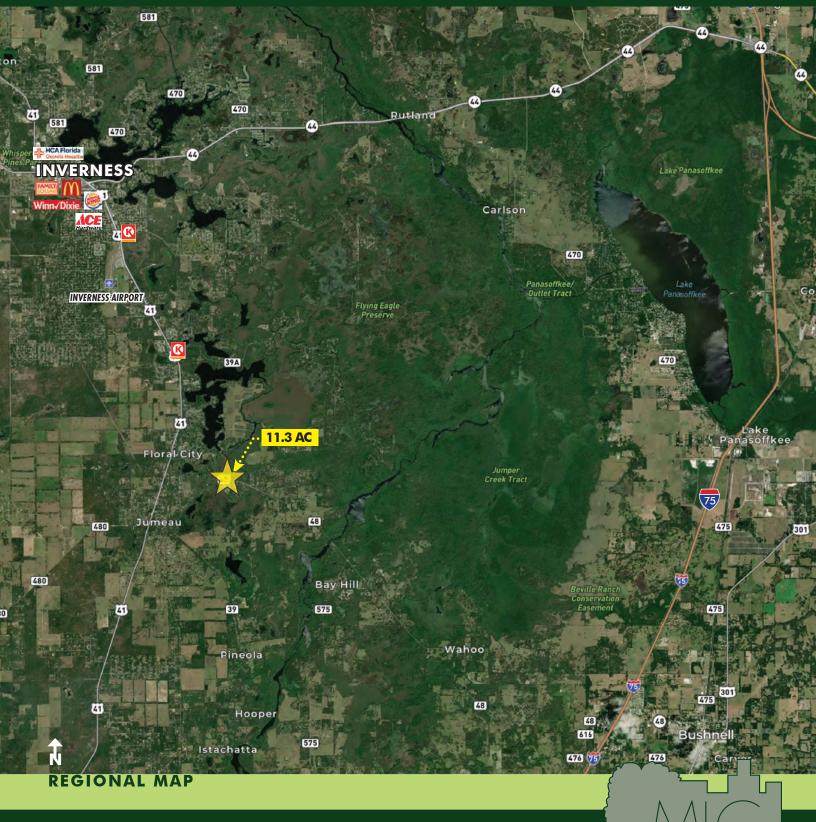

**ROAD FRONTAGE** 1200'± on E Busnell Rd / SR 48

PARCEL ID 20E-20S-14-0000-23400-0010