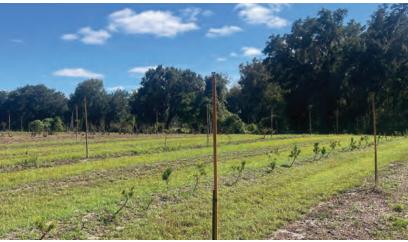

#### DESCRIPTION

**Beautiful property - fully irrigated and ready to** grow! Call today! This property was formerly used as a certified organic blueberry farm. Includes a barn with two air conditioned rooms (used for sleeping areas), two bathrooms, and one shower. This property offers many potential uses such as a nursery site, farm, or home site. Current zoning and future land use would allow for two home sites on the property with a density of 1 unit/5 acres.

Features a 12" well and John Deere power unit pump, with  $10\pm$  acres under irrigation, as well as a  $\frac{1}{2}$ " well for the barn. Rainbird automated irrigation system in place. Approximately one hour to Tampa, Gainesville, and Orlando, Florida.