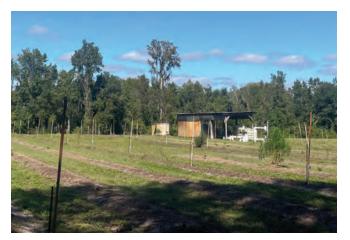

#### DESCRIPTION

**Beautiful property - fully irrigated and ready to** grow! Call today! This property was formerly used as a certified organic blueberry farm. Includes a barn with two air conditioned rooms (used for sleeping areas), two bathrooms, and one shower. This property offers many potential uses such as a nursery site, farm, or home site. Current zoning and future land use would allow for two home sites on the property with a density of 1 unit/5 acres.

\*Prefab storage shed does not convey with the sale of the property, but may be negotiated into the purchase price.