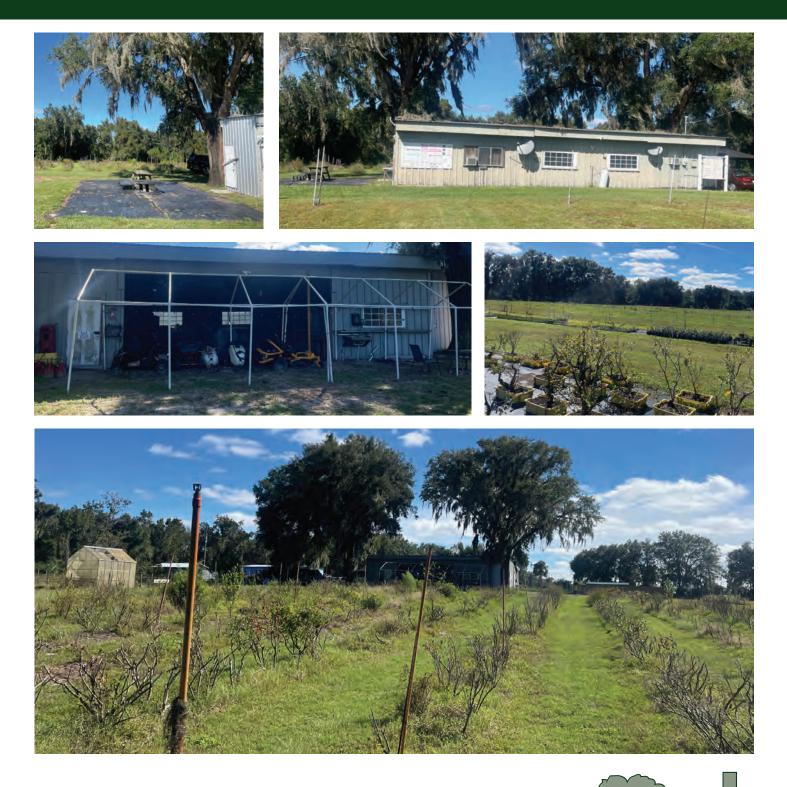

#### DESCRIPTION

**Beautiful property - fully irrigated and ready to** grow! Call today! This property was formerly used as a certified organic blueberry farm. Includes a barn with two air conditioned rooms (used for sleeping areas), two bathrooms, and one shower. This property offers many potential uses such as a nursery site, farm, or home site. Current zoning and future land use would allow for two home sites on the property with a density of 1 unit/5 acres.

Features a 12" well and John Deere power unit pump, with  $10\pm$  acres under irrigation, as well as a  $\frac{1}{2}$ " well for the barn. Rainbird automated irrigation system in place. Approximately one hour to Tampa, Gainesville, and Orlando, Florida.