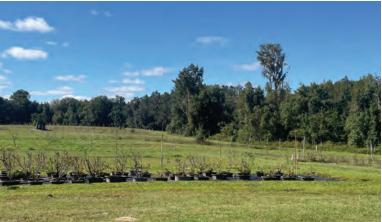

#### DESCRIPTION

**Beautiful property - fully irrigated and ready to** grow! Call today! This property was formerly used as a certified organic blueberry farm. Includes a barn with two air conditioned rooms (used for sleeping areas), two bathrooms, and one shower. This property offers many potential uses such as a nursery site, farm, or home site. Current zoning and future land use would allow for two home sites on the property with a density of 1 unit/5 acres.

Features a 12" well and John Deere power unit pump, with  $10\pm$  acres under irrigation, as well as a  $\frac{1}{2}$ " well for the barn. Rainbird automated irrigation system in place. Approximately one hour to Tampa, Gainesville, and Orlando, Florida.