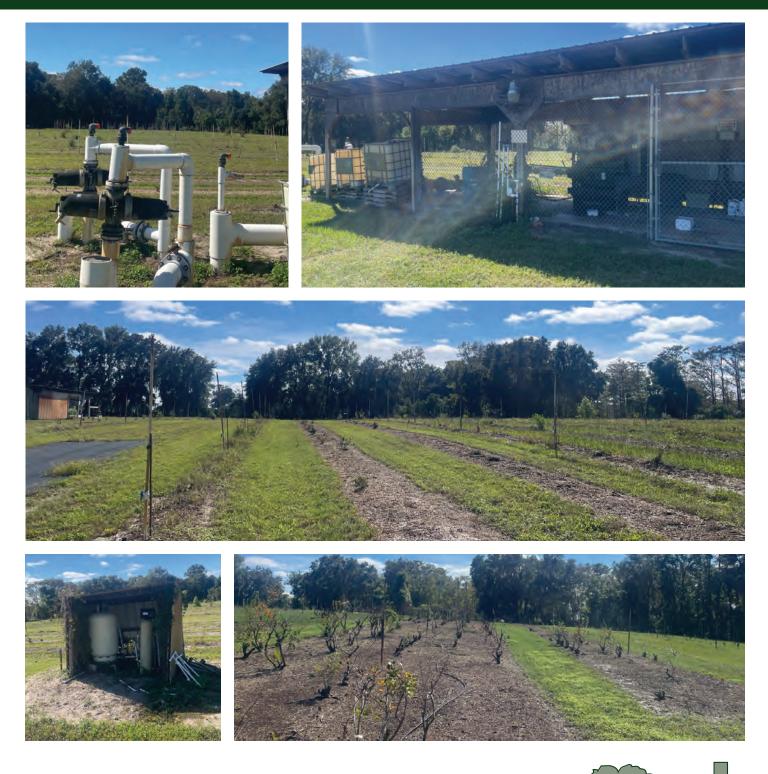

#### DESCRIPTION

**Beautiful property - fully irrigated and ready to** grow! Call today! This property was formerly used as a certified organic blueberry farm. Includes a barn with two air conditioned rooms (used for sleeping areas), two bathrooms, and one shower. This property offers many potential uses such as a nursery site, farm, or home site. Current zoning and future land use would allow for two home sites on the property with a density of 1 unit/5 acres.

Features a 12" well and John Deere power unit pump, with  $10\pm$  acres under irrigation, as well as a  $\frac{1}{2}$ " well for the barn. Rainbird automated irrigation system in place. Approximately one hour to Tampa, Gainesville, and Orlando, Florida.

\*Prefab storage shed does not convey with the sale of the property, but may be negotiated into the purchase price.