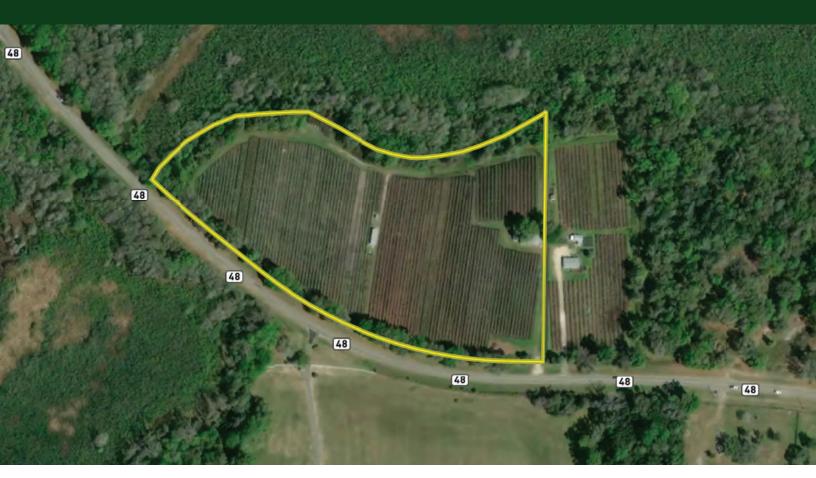

#### **ABOUT THE PROPERTY**

SIZE 11.3± acres

**PRICE** \$265,000

- **ZONING** Low Intensity Coastal & Lakes (1 du/5ac)
- **UTILITIES** Electric to site; 12" well with John Deere diesel power unit; ½" well with electric pump

**ROAD FRONTAGE** 1200'± on E Busnell Rd / SR 48

PARCEL ID 20E-20S-14-0000-23400-0010

#### DESCRIPTION

**Beautiful property - fully irrigated and ready to** grow! Call today! This property was formerly used as a certified organic blueberry farm. Includes a barn with two air conditioned rooms (used for sleeping areas), two bathrooms, and one shower. This property offers many potential uses such as a nursery site, farm, or home site. Current zoning and future land use would allow for two home sites on the property with a density of 1 unit/5 acres.

Features a 12" well and John Deere power unit pump, with  $10\pm$  acres under irrigation, as well as a  $\frac{1}{2}$ " well for the barn. Rainbird automated irrigation system in place. Approximately one hour to Tampa, Gainesville, and Orlando, Florida.