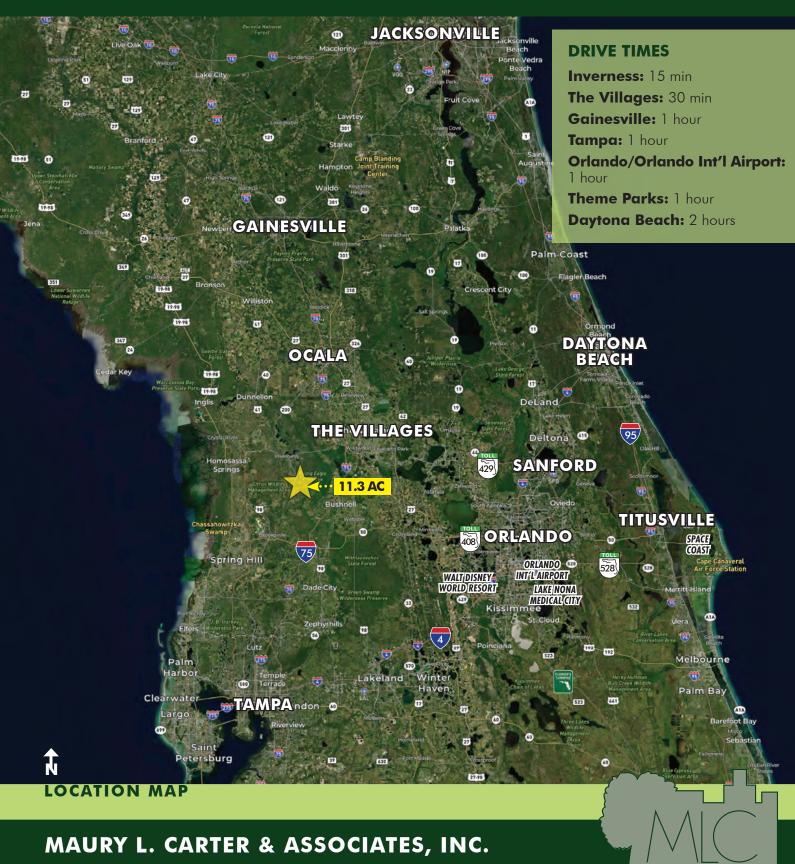

Features a 12" well and John Deere power unit pump, with  $10\pm$  acres under irrigation, as well as a  $\frac{1}{2}$ " well for the barn. Rainbird automated irrigation system in place. Approximately one hour to Tampa, Gainesville, and Orlando, Florida.