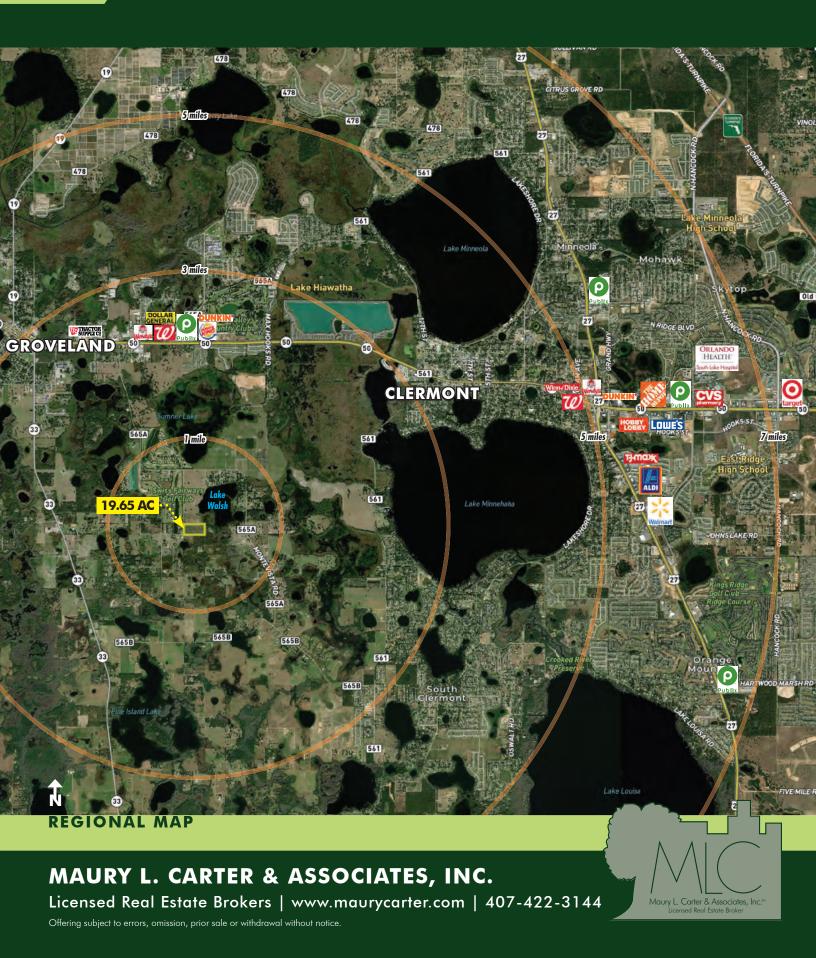

#### Perfect opportunity to build your dream home!

This property is soon to be subdivided into four separate 5-acre lots. Located on the northeast corner of E Redwing Rd and Wild Flower Ave in the fast-growing area of Lake County. This property boasts a beautiful elevation change and scenic views of Lake Walsh. Short drives to new amenities in Groveland and Clermont. Just one hour to Downtown Orlando and Walt Disney World Resort, and under one and a half hours to Tampa!