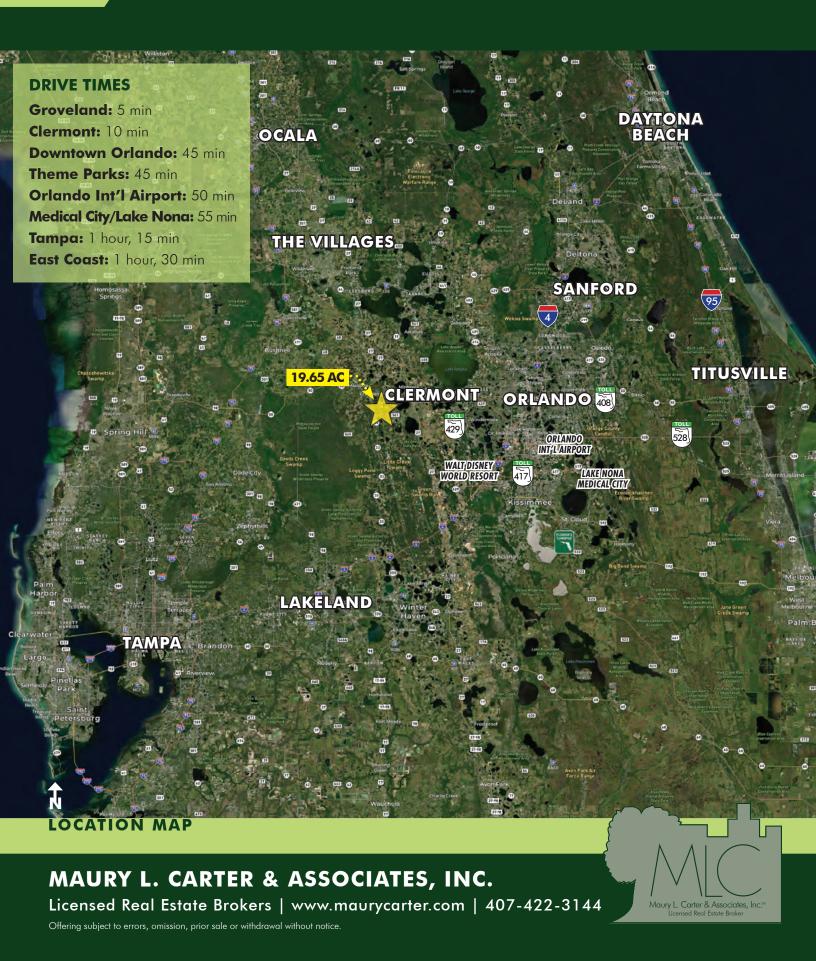

#### Perfect opportunity to build your dream home!

This property is soon to be subdivided into four separate 5-acre lots. Located on the northeast corner of E Redwing Rd and Wild Flower Ave in the fast-growing area of Lake County. This property boasts a beautiful elevation change and scenic views of Lake Walsh. Short drives to new amenities in Groveland and Clermont. Just one hour to Downtown Orlando and Walt Disney World Resort, and under one and a half hours to Tampa!