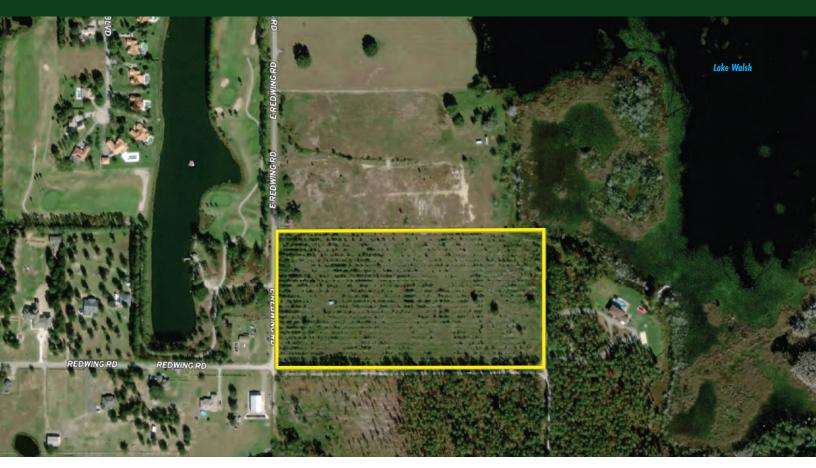

#### **ABOUT THE PROPERTY**

**SIZE** 19.65± acres

**PRICE** \$850,000 or \$43,257/acre

**ZONING** Agriculture

**FLU** Green Swamp Rural (1 du/5 ac)

**UTILITIES** Electricity, well and septic needed

**ROAD** 1,300' on E Redwing Rd 1,300' on Wild Flower Ave

#### Perfect opportunity to build your dream home!

This property is soon to be subdivided into four separate 5-acre lots. Located on the northeast corner of E Redwing Rd and Wild Flower Ave in the fast-growing area of Lake County. This property boasts a beautiful elevation change and scenic views of Lake Walsh. Short drives to new amenities in Groveland and Clermont. Just one hour to Downtown Orlando and Walt Disney World Resort, and under one and a half hours to Tampa!