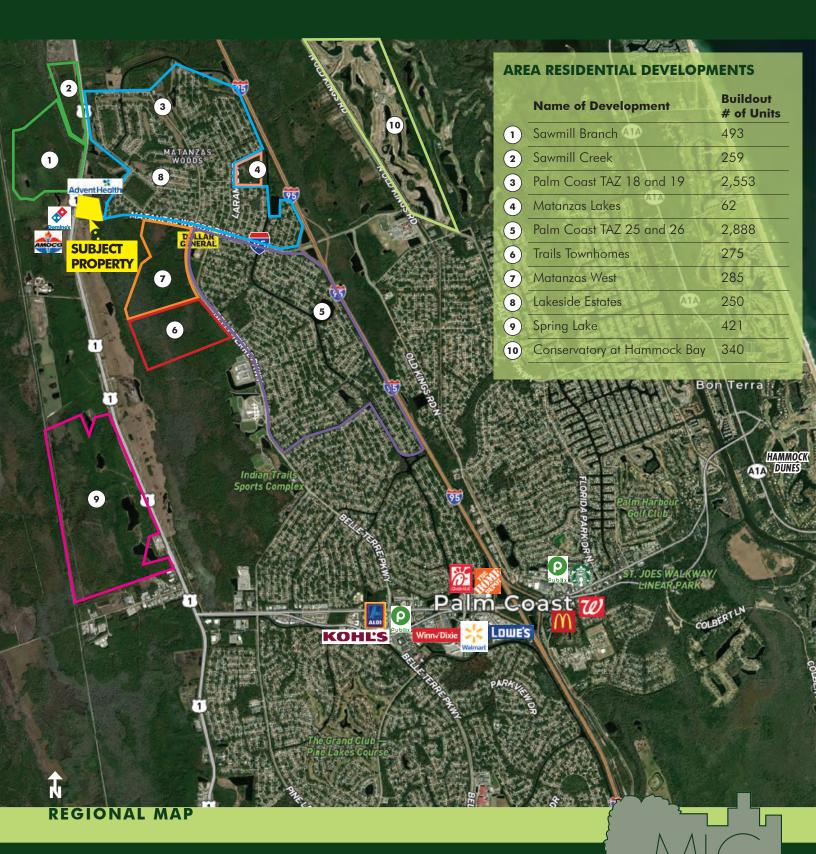

#### DESCRIPTION

Located in the rapidly growing northeast quadrant of Central Florida, Matanzas Pointe is a fully entitled commercial shopping center site. Positioned strategically between the commercially unserved north Palm Coast communities (several thousand homes) and Palm Coast Park (fully approved DRI for over 3,000 residential units). Thousands of acres of land are under contract in the NE quadrant that are set to be commercial or residential uses. Just 3 minutes from the I-95 interchange on the corner of US 1 and Matanzas Woods Parkway. Close in proximity to key economic drivers including Flagler College, Historic St. Augustine, Crescent Beach, and Daytona International Speedway. Palm Coast has had a population increase of 27% since 2010, added several national retail stores, and with the expansion of AdventHealth, is now poised to retake its position as one of Florida's fastest growing MSA's.