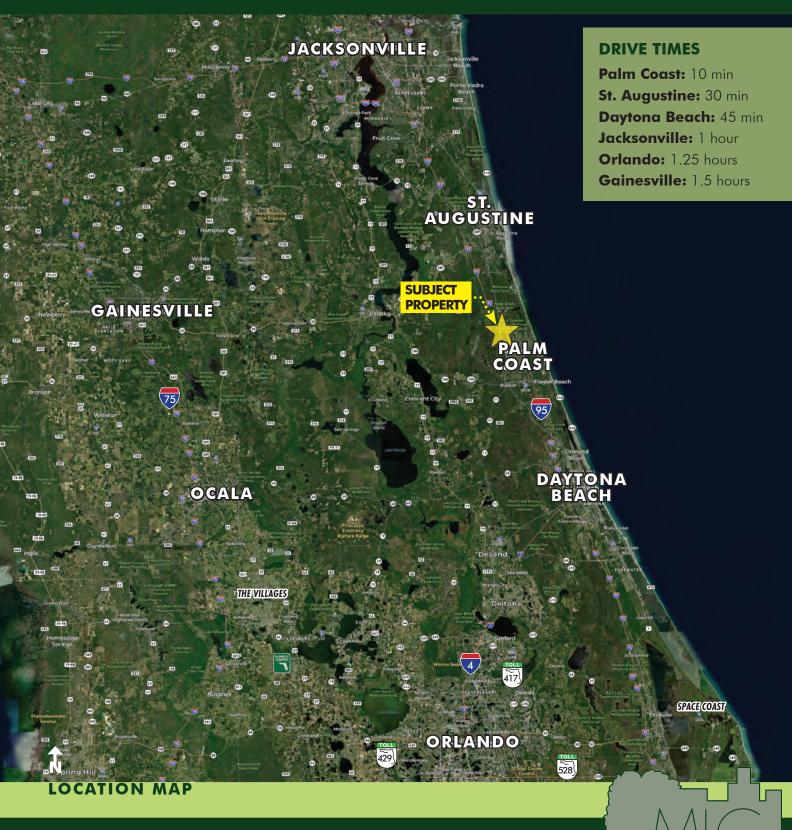

#### DESCRIPTION

Located in the rapidly growing northeast quadrant of Central Florida, Matanzas Pointe is a fully entitled commercial shopping center site. Positioned strategically between the commercially unserved north Palm Coast communities (several thousand homes) and Palm Coast Park (fully approved DRI for over 3,000 residential units). Thousands of acres of land are under contract in the NE quadrant that are set to be commercial or residential uses. Just 3 minutes from the I-95 interchange on the corner of US 1 and Matanzas Woods Parkway. Close in proximity to key economic drivers including Flagler College, Historic St. Augustine, Crescent Beach, and Daytona International Speedway. Palm Coast has had a population increase of 27% since 2010, added several national retail stores, and with the expansion of AdventHealth, is now poised to retake its position as one of Florida's fastest growing MSA's.

## PALM COAST NEWS

FOR

SALE

18 years in the making: New Matanzas exit for I-95 in Palm Coast opens today

By Matt Bruce matt.bruce@news-jrnl.com Published: Monday, March 28, 2016

"The interchange is the culmination of an effort that took nearly 20 years and cost more than \$25 million when accounting for the \$12.6-million Matanzas Woods Parkway overpass, which was dedicated in December 2006. The diamond-shaped concourse now includes exits and on-ramps to I-95's northbound and southbound lanes. It will become the fourth access point to the interstate in Flagler County and the first new interchange here since Palm Coast Parkway exits were built in the late-1970s."