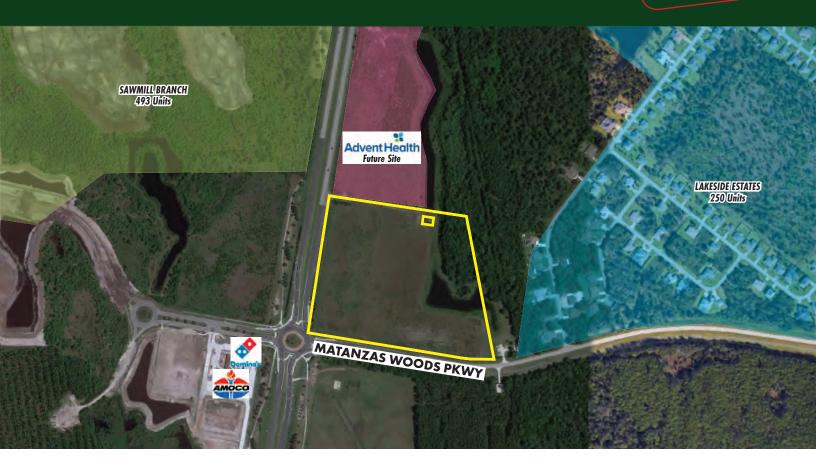

### **ABOUT THE PROPERTY**

SIZE 19.6± acres

 PRICE
 Reduced!

 NOW: \$5,500,000
 (WAS \$6,000,000)

ZONINGCommercialUTILITIESAvailable on site

**ROAD FRONTAGE** 861'± on US 1; 1,139'± on Matanzas Woods Parkway

#### DESCRIPTION

Located in the rapidly growing northeast quadrant of Central Florida, Matanzas Pointe is a fully entitled commercial shopping center site. Positioned strategically between the commercially unserved north Palm Coast communities (several thousand homes) and Palm Coast Park (fully approved DRI for over 3,000 residential units). Thousands of acres of land are under contract in the NE quadrant that are set to be commercial or residential uses. Just 3 minutes from the I-95 interchange on the corner of US 1 and Matanzas Woods Parkway. Close in proximity to key economic drivers including Flagler College, Historic St. Augustine, Crescent Beach, and Daytona International Speedway. Palm Coast has had a population increase of 27% since 2010, added several national retail stores, and with the expansion of AdventHealth, is now poised to retake its position as one of Florida's fastest growing MSA's.