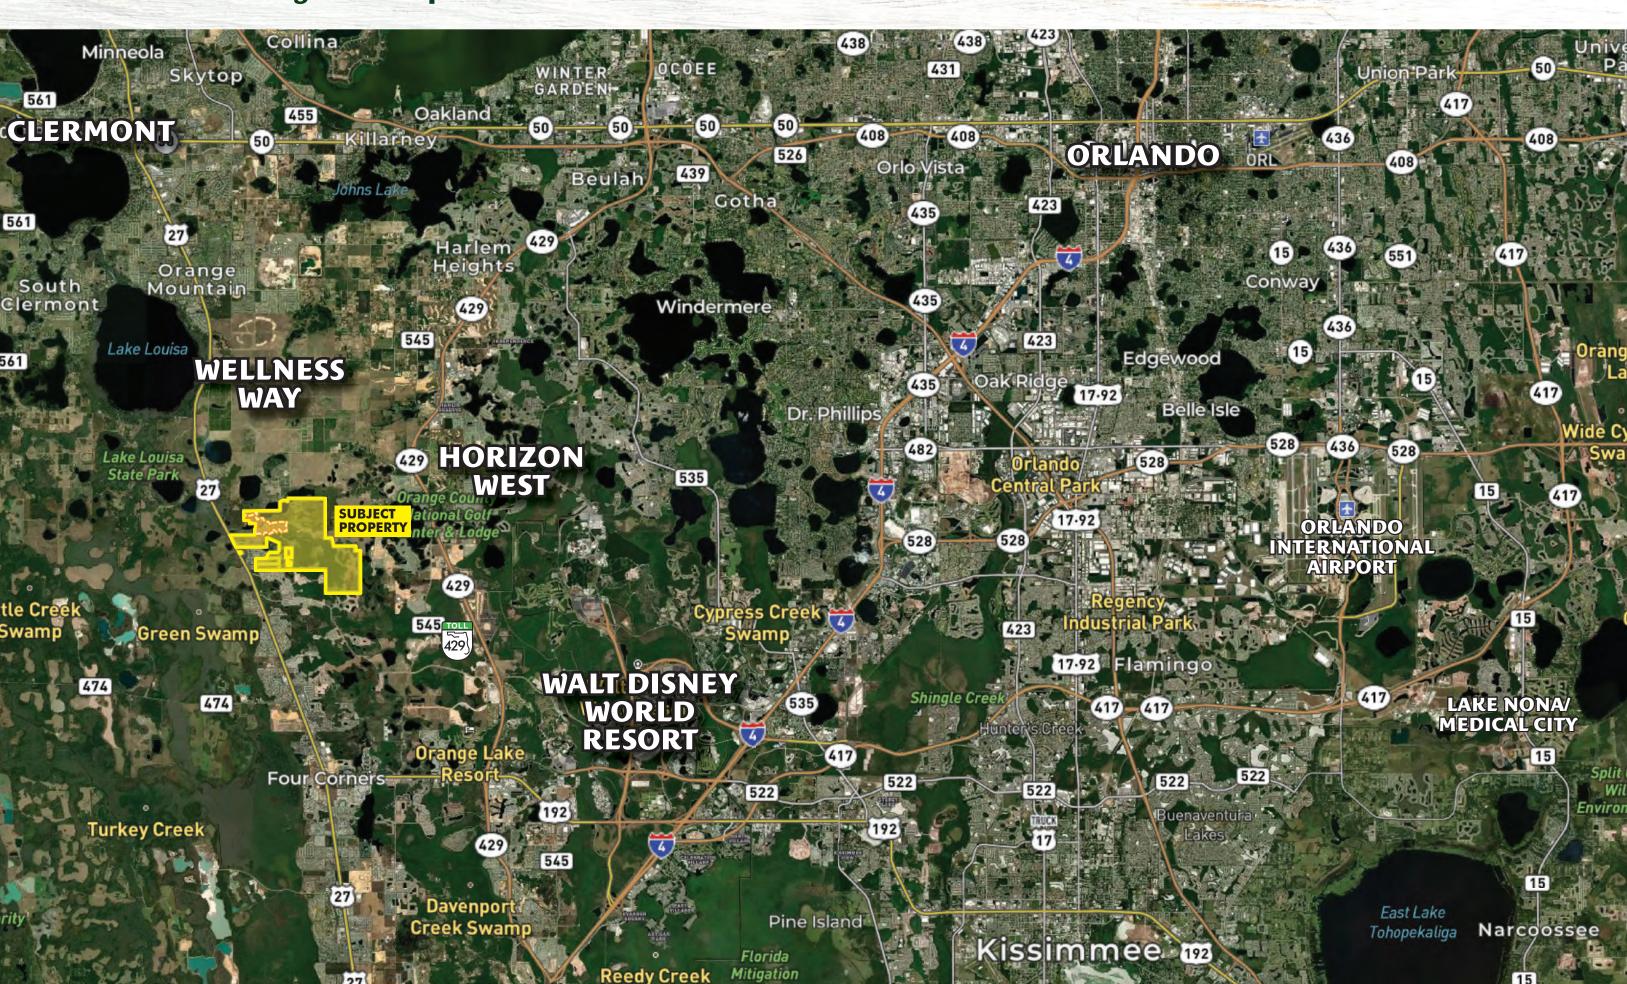

#### **Location Details**

- West of **Walt Disney World**, which continually tops the charts in attendance, with over 58.6 million visitors to their 4 parks in 2019 and over 70,000 cast members.
- 5 minutes north of the property is **Wellness Way**, a 16,000-acre development plan that will be a hub for high-tech and high-wage industries and a community dedicated to health and wellness.
- Just minutes from the **Western Beltway**, **SR 429** which grants easy access to areas such as Walt Disney World and Horizon West, and acts as an alternative north-south route to heavily traveled I-4.
- Just 45 minutes to **Orlando International Airport**, the state's busiest airport, which saw 50 million passengers in 2022. OIA employs 15,783 full-time employees.

Easily Accessible to Major Central Florida Areas & Amenities

Walt Disney World: 5 miles southwest of property

Wellness Way: 5 min, 3 miles north of property

Clermont: 15 min, 6 miles north of property

**Horizon West:** 15 min, 1 mile west of property

**Downtown Orlando:** 35 min, 20 miles northeast of property

Orlando International Airport: 45 min, 20 miles east of property

East Coast / Space Coast: 1½ hours, 50 miles east of property

### **Central Florida Regional Map**