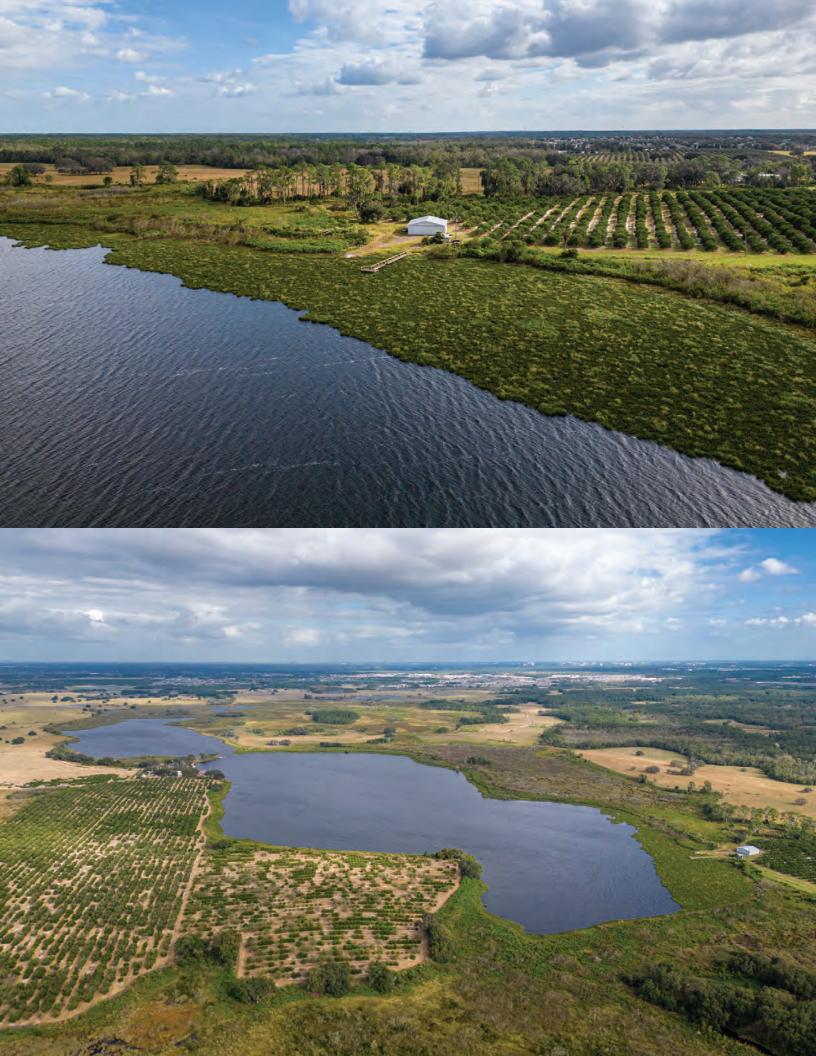

#### **Property Details**

Size: 1,750± acres

(Seller will retain 130± acres indicated in red)

Location: 15000 Frank Jarrell Road, Clermont,

Lake County, FL 34714

Please call for pricing guidance.

**Zoning:** Mix of zoning codes: A, R-4 (*currently primarily Agriculture*)

**FLU:** 900, 920 - Wellness Way 1, 3, 120 - Urban Low

**Utilities:** Available at multiple locations

Frontage: 1,500'± on Hwy 27

2,900'± on Frank Jarrell Rd