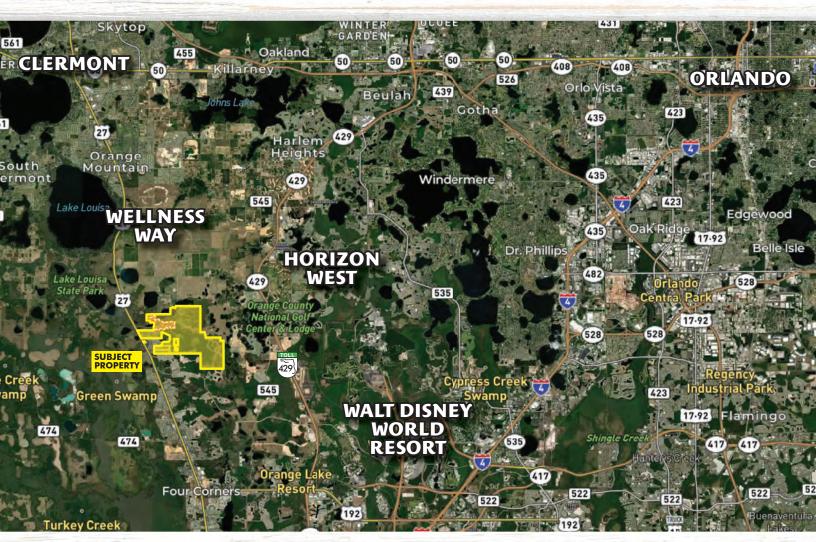

#### **Location Details**

- West of **Walt Disney World**, which continually tops the charts in attendance, with over 58.6 million visitors to their 4 parks in 2019 and over 70,000 cast members.
- 5 minutes north of the property is **Wellness Way**, a 16,000-acre development plan that will be a hub for high-tech and high-wage industries and a community dedicated to health and wellness.
- Just minutes from the **Western Beltway**, **SR 429** which grants easy access to areas such as Walt Disney World and Horizon West, and acts as an alternative north-south route to heavily traveled I-4.
- Just 45 minutes to **Orlando International Airport**, the state's busiest airport, which saw 50 million passengers in 2022. OIA employs 15,783 full-time employees.

Easily Accessible to Major Central Florida Areas & Amenities

Walt Disney World: 5 miles southwest of property

Wellness Way: 5 min, 3 miles north of property

Clermont: 15 min, 6 miles north of property

**Horizon West:** 15 min, 1 mile west of property

**Downtown Orlando:** 35 min, 20 miles northeast of property

Orlando International Airport: 45 min, 20 miles east of property

East Coast / Space Coast: 1½ hours, 50 miles east of property

### **Central Florida Regional Map**