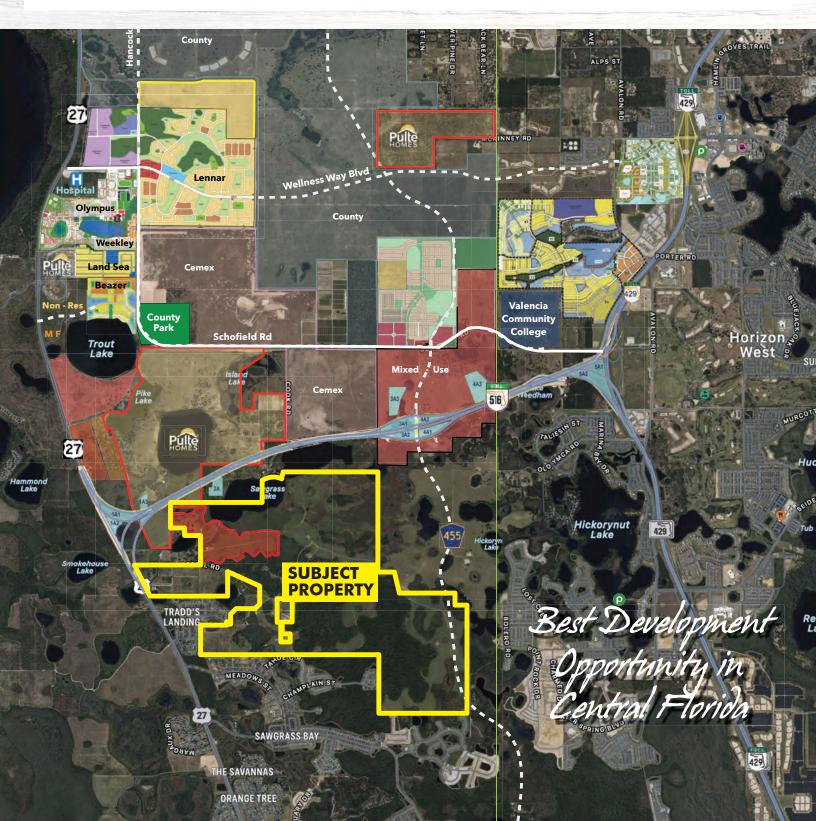

## Area Details Wellness Way

Wellness Way is a comprehensive plan in the Clermont area of Lake County that encompasses nearly 16,000 acres. The Wellness Way comprehensive plan currently provides for about 19,000 residential units and almost 9 million square feet of non-residential mix of uses.

There are new connector roads planned that will connect many areas of Lake County and Orange County, including connections from Wellness Way to Horizon West:

- SR 516 will connect Highway 27 to the 429, E to W
- Hartle Extension/CR 455 connect the 516 to Highway 50, N to S

### Special Projects Olympus

Olympus is a new development within Wellness Way. The project encompasses 243 acres, containing over 1,000 residential units, 1,300 hotel rooms, and retail. Olympus is projected to create over 5,000 jobs and generate over \$1.4 billion in local economic impact during a 10-year period. Olympus will be a breaking edge health and wellness development; a new concept for athletes, medical professionals, families and everyone alike. Bill Esposito, founder of the Tampa Bay Lightning, is one of the founding members of the Ice Center at Olympus, a \$20 million facility. There is also a tennis facility.