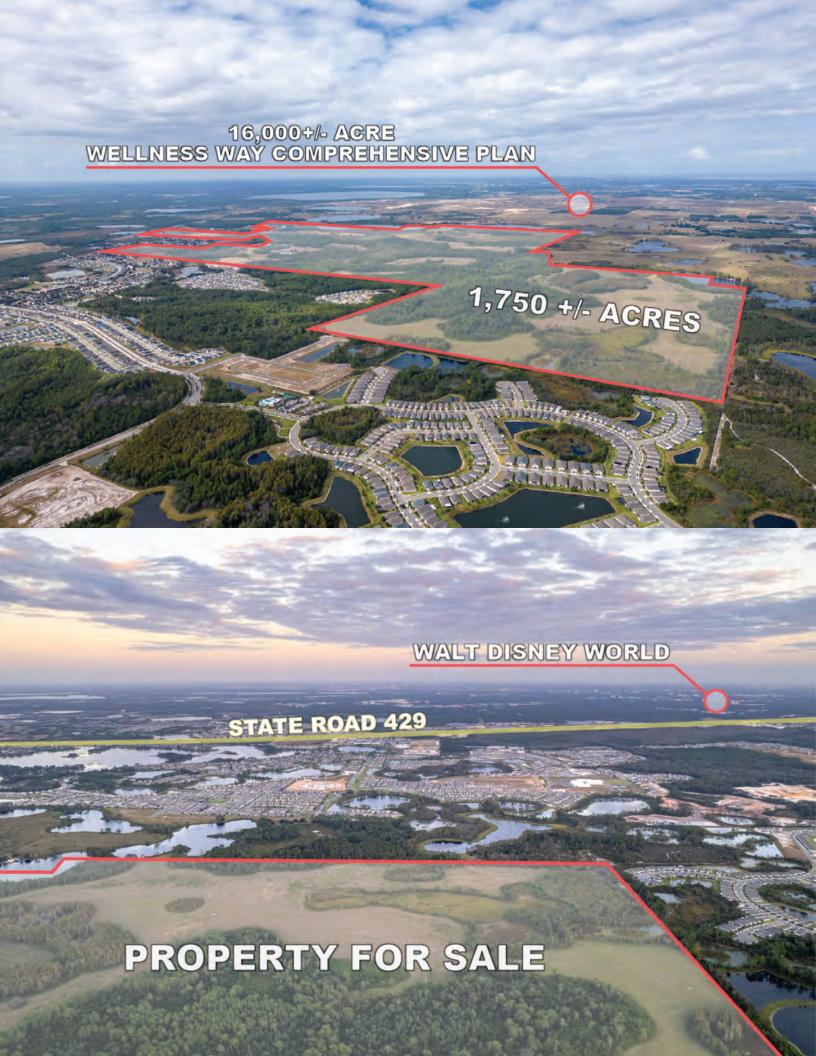

# Walt Disney World Area World-Class Land Opportunity

1,750 ± Acres | Central Florida

Mixed-Use Development Land Located Near Walt Disney World, Clermont, Wellness Way, Horizon West, Western Beltway and more!

#### **Property Details**

Size: 1,750± acres

(Seller will retain 130± acres indicated in red)

Location: 15000 Frank Jarrell Road, Clermont,

Lake County, FL 34714

Please call for pricing guidance.

**Zoning:** Mix of zoning codes: A, R-4 (*currently primarily Agriculture*)

#### **Location Details**

- West of **Walt Disney World**, which continually tops the charts in attendance, with over 58.6 million visitors to their 4 parks in 2019 and over 70,000 cast members.
- 5 minutes north of the property is **Wellness Way**, a 16,000-acre development plan that will be a hub for high-tech and high-wage industries and a community dedicated to health and wellness.
- Just minutes from the **Western Beltway**, **SR 429** which grants easy access to areas such as Walt Disney World and Horizon West, and acts as an alternative north-south route to heavily traveled I-4.
- Just 45 minutes to **Orlando International Airport**, the state's busiest airport, which saw 50 million passengers in 2022. OIA employs 15,783 full-time employees.

## Area Details Wellness Way

Wellness Way is a comprehensive plan in the Clermont area of Lake County that encompasses nearly 16,000 acres. The Wellness Way comprehensive plan currently provides for about 19,000 residential units and almost 9 million square feet of non-residential mix of uses.