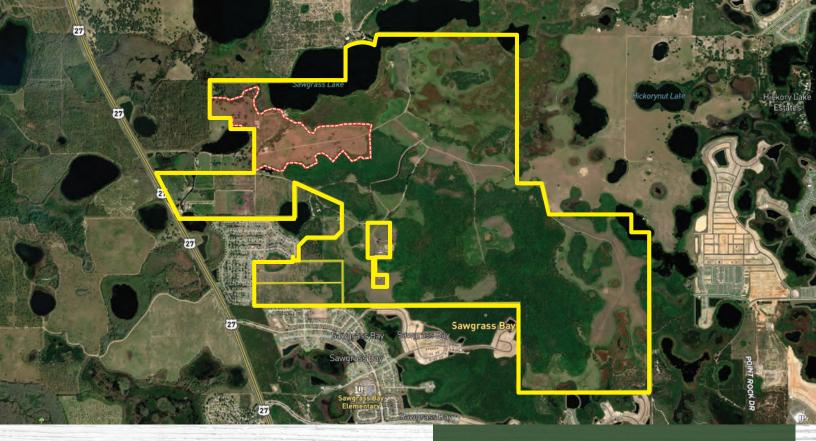

#### **Property Details**

Size: 1,750± acres

(Seller will retain 130± acres indicated in red)

Location: 15000 Frank Jarrell Road, Clermont,

Lake County, FL 34714

Please call for pricing guidance.

**Zoning:** Mix of zoning codes: A, R-4 (*currently primarily Agriculture*)

**FLU:** 900, 920 - Wellness Way 1, 3, 120 - Urban Low

**Utilities:** Available at multiple locations

Frontage: 1,500'± on Hwy 27

2,900'± on Frank Jarrell Rd