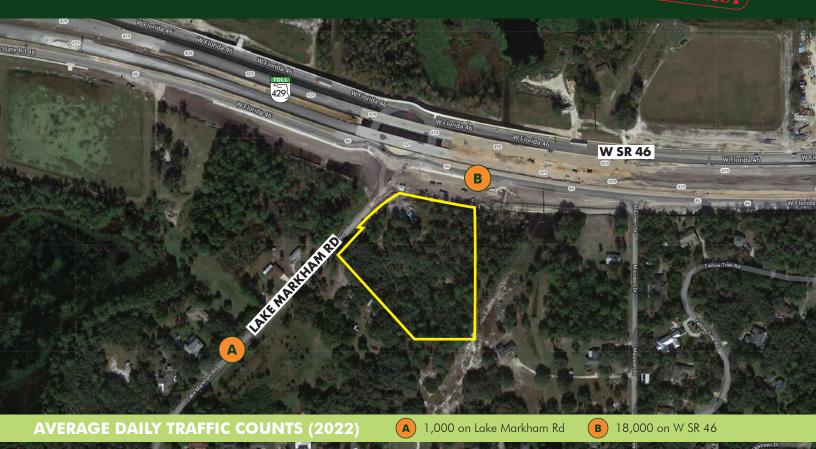

# SANFORD COMMERCIAL CORNER SR 46

W SR 46, Sanford, FL 32771

**UNDER CONTRACT** 

ABOUT THE PROPERTY

**SIZE** 5.27± acres

#### PRICE Significant Price Reduction! NOW: \$500,000

WAS: \$1,150,000 ( or \$5.00/sf)

- **ZONING** C-1 (Retail Commercial District) in Seminole County (retail uses: daycares, veterinary clinics, restaurants. Medical/professional office use permitted.
- FLU Commercial
- **UTILITIES** All available (see map)
- **ROAD FRONTAGE** 350' ± on Lake Markham Rd 300' ± on W SR 46
- PARCEL IDs 26-19-29-300-006A-0000; 26-19-29-300-0060-0000

### DESCRIPTION

**Do not miss this great location!** Located at the southeast corner of Lake Markham Road and West SR 46 in Sanford, Seminole County, Florida. Adjacent to the new SR 429 Expressway connecting Seminole County and Lake County to the Orange County markets. Surrounding established/upper income residential neighborhoods near city limits of Sanford and Lake Mary. The exclusive Heathrow community is immediately south of the property.