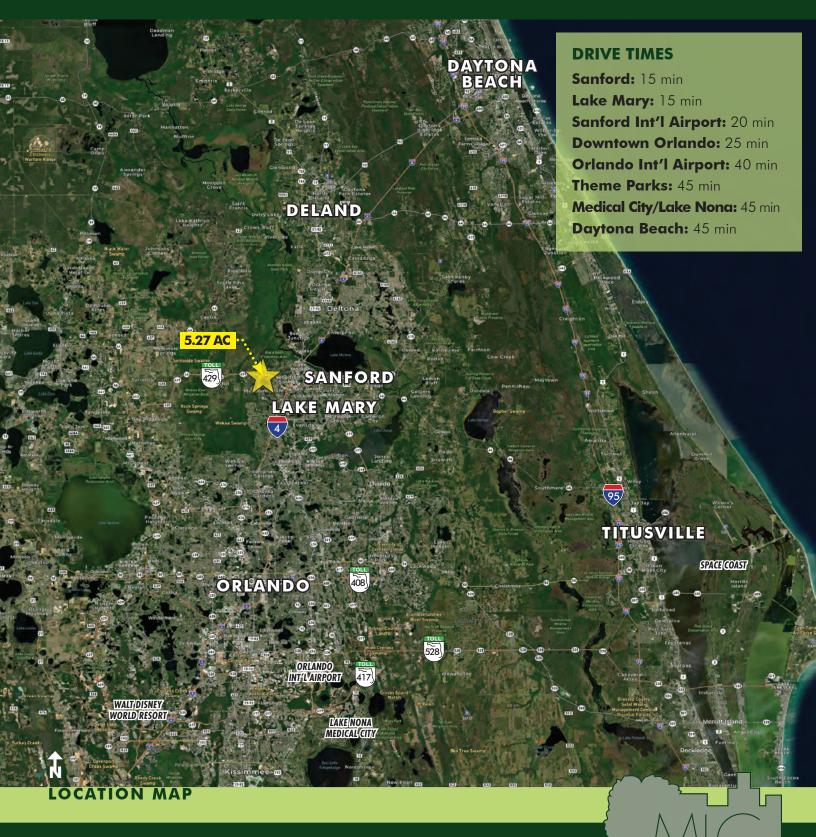

# SANFORD COMMERCIAL CORNER SR 46

W SR 46, Sanford, FL 32771

**UNDER CONTRACT** 

ABOUT THE PROPERTY

**SIZE** 5.27± acres

### DESCRIPTION

**Do not miss this great location!** Located at the southeast corner of Lake Markham Road and West SR 46 in Sanford, Seminole County, Florida. Adjacent to the new SR 429 Expressway connecting Seminole County and Lake County to the Orange County markets. Surrounding established/upper income residential neighborhoods near city limits of Sanford and Lake Mary. The exclusive Heathrow community is immediately south of the property.