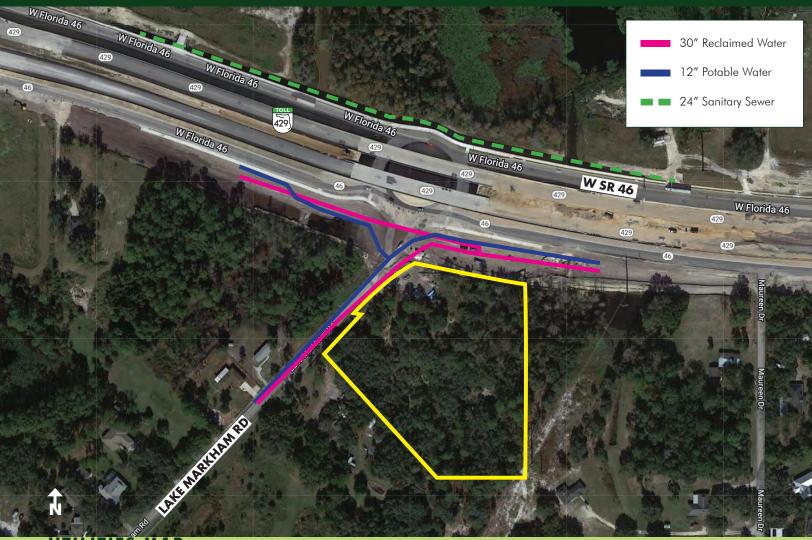

#### PRICE Significant Price Reduction! NOW: \$500,000

WAS: \$1,150,000 ( or \$5.00/sf)

- **ZONING** C-1 (Retail Commercial District) in Seminole County (retail uses: daycares, veterinary clinics, restaurants. Medical/professional office use permitted.
- FLU Commercial
- **UTILITIES** All available (see map)
- **ROAD FRONTAGE** 350' ± on Lake Markham Rd 300' ± on W SR 46
- PARCEL IDs 26-19-29-300-006A-0000; 26-19-29-300-0060-0000

# SANFORD COMMERCIAL CORNER SR 46 W SR 46, Sanford, FL 32771

UTILITIES MAP