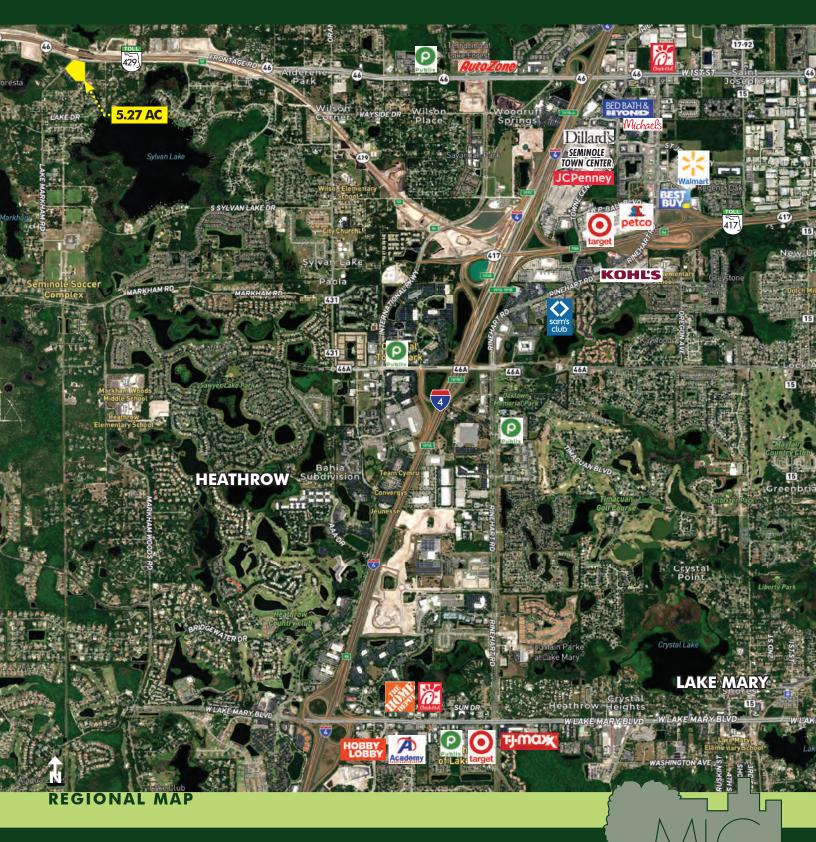

### DESCRIPTION

**Do not miss this great location!** Located at the southeast corner of Lake Markham Road and West SR 46 in Sanford, Seminole County, Florida. Adjacent to the new SR 429 Expressway connecting Seminole County and Lake County to the Orange County markets. Surrounding established/upper income residential neighborhoods near city limits of Sanford and Lake Mary. The exclusive Heathrow community is immediately south of the property.