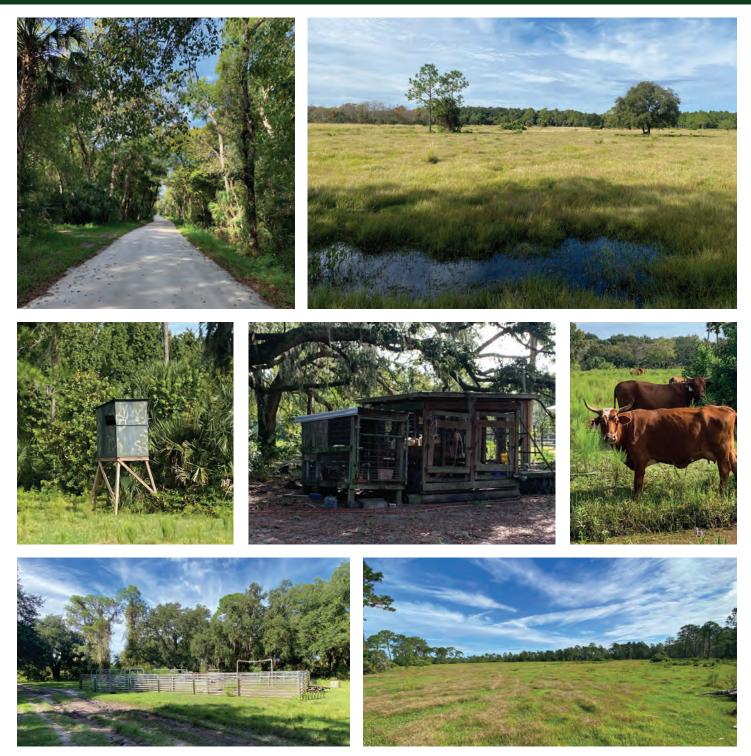

#### DESCRIPTION

**Old Florida Oasis!** This 507-acre ranch is located in Mims, Florida, just one hour east of Orlando. This property boasts Live Oak hammocks, Long Leaf Pine and cattle pasture. This Brevard County oasis is truly a slice of Old Florida! Mims Ranch is currently an active cattle ranch and also includes a 1,734 sq ft home, a horse barn, tractor barn, dog pens, cow pen, and shallow well. This property has road systems throughout and is currently fenced for cattle which currently affords the owner an agricultural exemption on property taxes. Hunting paradise with deer, hogs and turkey on property. Just miles from the worldrenowned Mosquito Lagoon, a fisherman's paradise in Central Florida. Just 20 minutes south of New Smyrna Beach and the new development of Deering Park. View launches from the property at the nearby NASA launch facility, just 30 min to the southeast.