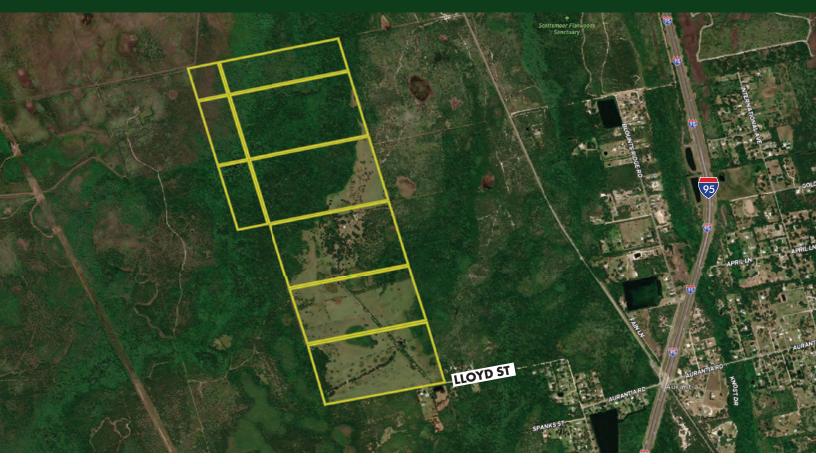

#### DESCRIPTION

**Old Florida Oasis!** This 507-acre ranch is located in Mims, Florida, just one hour east of Orlando. This property boasts Live Oak hammocks, Long Leaf Pine and cattle pasture. This Brevard County oasis is truly a slice of Old Florida! Mims Ranch is currently an active cattle ranch and also includes a 1,734 sq ft home, a horse barn, tractor barn, dog pens, cow pen, and shallow well. This property has road systems throughout and is currently fenced for cattle which currently affords the owner an agricultural exemption on property taxes. Hunting paradise with deer, hogs and turkey on property. Just miles from the worldrenowned Mosquito Lagoon, a fisherman's paradise in Central Florida. Just 20 minutes south of New Smyrna Beach and the new development of Deering Park. View launches from the property at the nearby NASA launch facility, just 30 min to the southeast.