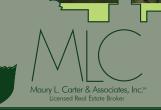

#### **ABOUT THE PROPERTY**

- SIZE
   507 ± gross acres (200 net acres)

   PRICE
   \$1,900,000 or \$9,500 per usable acre

   ZONING
   GU (General Use)

   FLU
   Agric (Agriculture)

   UTILITIES
   Well and septic

   ROAD FRONTAGE
   500' ± on LLoyd St
  - PARCEL ID 20G-34-05-AI-1, 20G-34-14-AI-1-1

#### DESCRIPTION

**Old Florida Oasis!** This 507-acre ranch is located in Mims, Florida, just one hour east of Orlando. This property boasts Live Oak hammocks, Long Leaf Pine and cattle pasture. This Brevard County oasis is truly a slice of Old Florida! Mims Ranch is currently an active cattle ranch and also includes a 1,734 sq ft home, a horse barn, tractor barn, dog pens, cow pen, and shallow well. This property has road systems throughout and is currently fenced for cattle which currently affords the owner an agricultural exemption on property taxes. Hunting paradise with deer, hogs and turkey on property. Just miles from the worldrenowned Mosquito Lagoon, a fisherman's paradise in Central Florida. Just 20 minutes south of New Smyrna Beach and the new development of Deering Park. View launches from the property at the nearby NASA launch facility, just 30 min to the southeast.