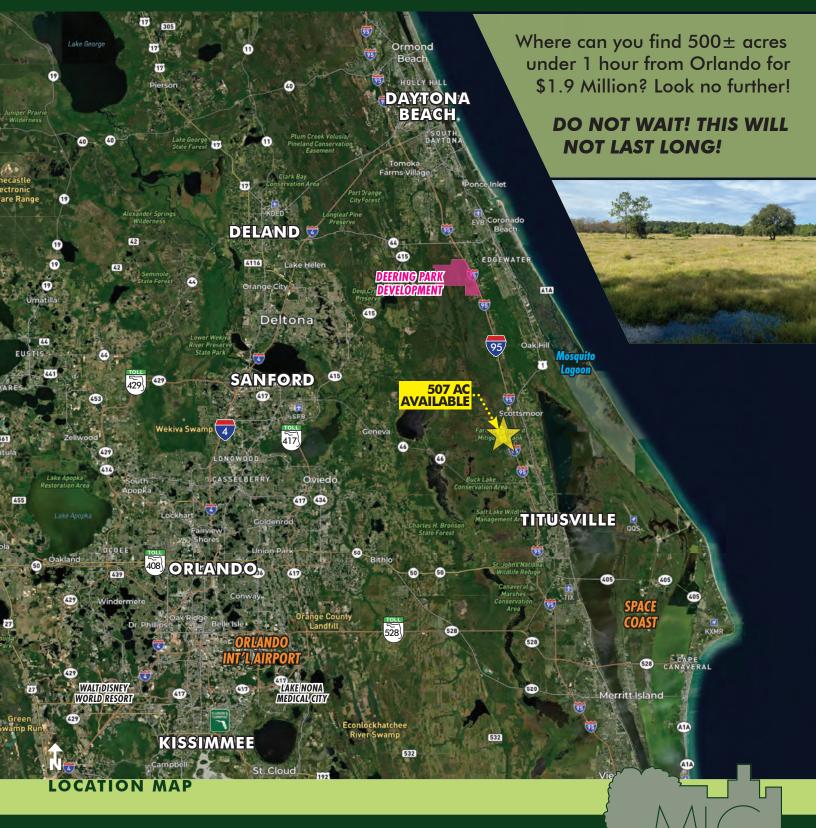

## RARE! ORLANDO / SPACE COAST LAND OPPORTUNITY

MIMS

TITUSVILLE

Lloyd Street, Mims, FL 32754

#### **DRIVE TIMES**

2 hite

Mims: 10 min Titusville: 15 min Edgewater/New Smyrna: 20 min Daytona Beach: 45 min Sanford/Airport: 50 min Orlando Int'l Airport: 50 min Medical City/Lake Nona: 50 min Downtown Orlando: 1 hour Theme Parks: 1 hour Daytona Beach: 45 min

#### DESCRIPTION

**Old Florida Oasis!** This 507-acre ranch is located in Mims, Florida, just one hour east of Orlando. This property boasts Live Oak hammocks, Long Leaf Pine and cattle pasture. This Brevard County oasis is truly a slice of Old Florida! Mims Ranch is currently an active cattle ranch and also includes a 1,734 sq ft home, a horse barn, tractor barn, dog pens, cow pen, and shallow well. This property has road systems throughout and is currently fenced for cattle which currently affords the owner an agricultural exemption on property taxes. Hunting paradise with deer, hogs and turkey on property. Just miles from the worldrenowned Mosquito Lagoon, a fisherman's paradise in Central Florida. Just 20 minutes south of New Smyrna Beach and the new development of Deering Park. View launches from the property at the nearby NASA launch facility, just 30 min to the southeast.