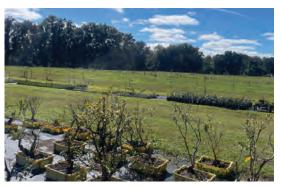

#### **DESCRIPTION**

**Beautiful property - fully irrigated and ready to grow!** Call today! This property was formerly used as a certified organic blueberry farm. Includes a barn with two air conditioned rooms (used for sleeping areas), two bathrooms, and one shower. This property offers many potential uses such as a nursery site, farm, or home site. Current zoning and future land use would allow for two home sites on the property with a density of 1 unit/5 acres.

Features a 12" well and John Deere power unit pump, with  $10\pm$  acres under irrigation, as well as a  $\frac{1}{2}$ " well for the barn. Rainbird automated irrigation system in place. Approximately one hour to Tampa, Gainesville, and Orlando, Florida.