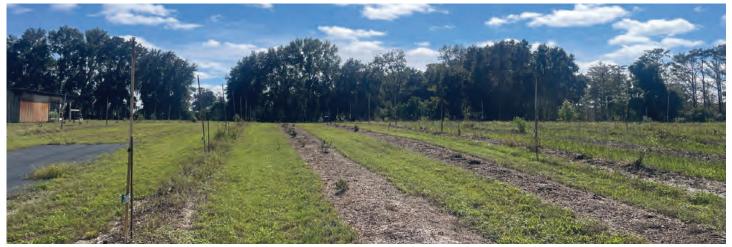

#### **DESCRIPTION**

**Beautiful property - fully irrigated and ready to grow!** Call today! This property was formerly used as a certified organic blueberry farm. Includes a barn with two air conditioned rooms (used for sleeping areas), two bathrooms, and one shower. This property offers many potential uses such as a nursery site, farm, or home site. Current zoning and future land use would allow for two home sites on the property with a density of 1 unit/5 acres.

Features a 12" well and John Deere power unit pump, with  $10\pm$  acres under irrigation, as well as a  $\frac{1}{2}$ " well for the barn. Rainbird automated irrigation system in place. Approximately one hour to Tampa, Gainesville, and Orlando, Florida.