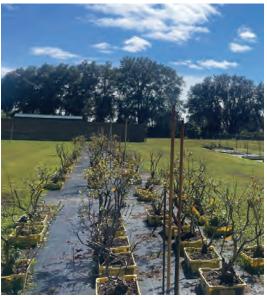

#### **DESCRIPTION**

**Beautiful property - fully irrigated and ready to grow!** Call today! This property was formerly used as a certified organic blueberry farm. Includes a barn with two air conditioned rooms (used for sleeping areas), two bathrooms, and one shower. This property offers many potential uses such as a nursery site, farm, or home site. Current zoning and future land use would allow for two home sites on the property with a density of 1 unit/5 acres.

Features a 12" well and John Deere power unit pump, with  $10\pm$  acres under irrigation, as well as a  $\frac{1}{2}$ " well for the barn. Rainbird automated irrigation system in place. Approximately one hour to Tampa, Gainesville, and Orlando, Florida.