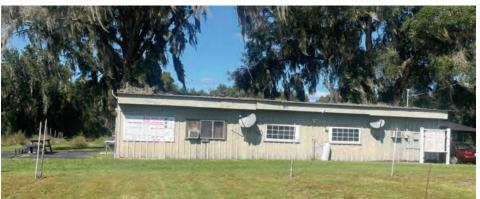

#### **DESCRIPTION**

**Beautiful property - fully irrigated and ready to grow!** Call today! This property was formerly used as a certified organic blueberry farm. Includes a barn with two air conditioned rooms (used for sleeping areas), two bathrooms, and one shower. This property offers many potential uses such as a nursery site, farm, or home site. Current zoning and future land use would allow for two home sites on the property with a density of 1 unit/5 acres.

Features a 12" well and John Deere power unit pump, with  $10\pm$  acres under irrigation, as well as a  $\frac{1}{2}$ " well for the barn. Rainbird automated irrigation system in place. Approximately one hour to Tampa, Gainesville, and Orlando, Florida.