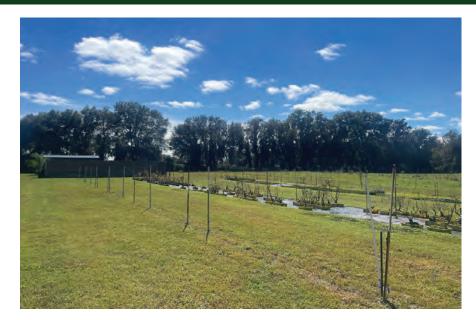

#### **DESCRIPTION**

**Beautiful property - fully irrigated and ready to grow!** Call today! This property was formerly used as a certified organic blueberry farm. Includes a barn with two air conditioned rooms (used for sleeping areas), two bathrooms, and one shower. This property offers many potential uses such as a nursery site, farm, or home site. Current zoning and future land use would allow for two home sites on the property with a density of 1 unit/5 acres.

Features a 12" well and John Deere power unit pump, with  $10\pm$  acres under irrigation, as well as a  $\frac{1}{2}$ " well for the barn. Rainbird automated irrigation system in place. Approximately one hour to Tampa, Gainesville, and Orlando, Florida.