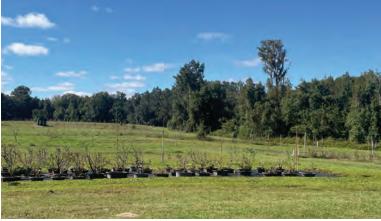

#### **DESCRIPTION**

**Beautiful property - fully irrigated and ready to grow!** Call today! This property was formerly used as a certified organic blueberry farm. Includes a barn with two air conditioned rooms (used for sleeping areas), two bathrooms, and one shower. This property offers many potential uses such as a nursery site, farm, or home site. Current zoning and future land use would allow for two home sites on the property with a density of 1 unit/5 acres.

Features a 12" well and John Deere power unit pump, with  $10\pm$  acres under irrigation, as well as a  $\frac{1}{2}$ " well for the barn. Rainbird automated irrigation system in place. Approximately one hour to Tampa, Gainesville, and Orlando, Florida.