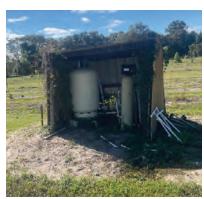

Electric to site; 12" well with John Deere diesel power unit; ½" well with electric pump

ROAD FRONTAGE

 $1200'\pm$  on E Busnell Rd / SR 48

PARCEL ID

20E-20S-14-0000-23400-0010

Features a 12" well and John Deere power unit pump, with  $10\pm$  acres under irrigation, as well as a  $\frac{1}{2}$ " well for the barn. Rainbird automated irrigation system in place. Approximately one hour to Tampa, Gainesville, and Orlando, Florida.