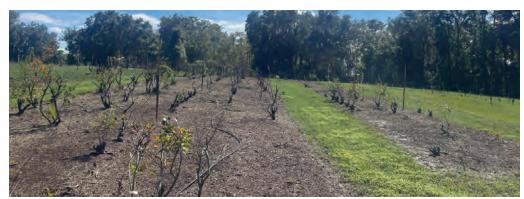

#### **DESCRIPTION**

**Beautiful property - fully irrigated and ready to grow!** Call today! This property was formerly used as a certified organic blueberry farm. Includes a barn with two air conditioned rooms (used for sleeping areas), two bathrooms, and one shower. This property offers many potential uses such as a nursery site, farm, or home site. Current zoning and future land use would allow for two home sites on the property with a density of 1 unit/5 acres.

Features a 12" well and John Deere power unit pump, with  $10\pm$  acres under irrigation, as well as a  $\frac{1}{2}$ " well for the barn. Rainbird automated irrigation system in place. Approximately one hour to Tampa, Gainesville, and Orlando, Florida.