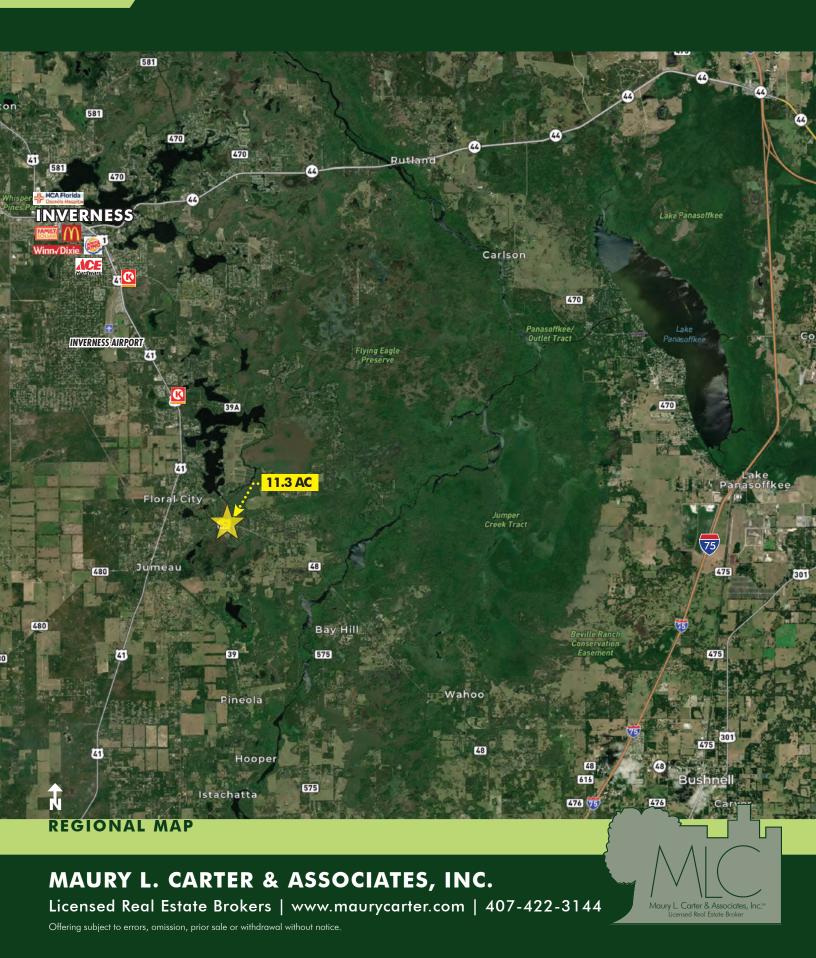

Features a 12" well and John Deere power unit pump, with  $10\pm$  acres under irrigation, as well as a  $\frac{1}{2}$ " well for the barn. Rainbird automated irrigation system in place. Approximately one hour to Tampa, Gainesville, and Orlando, Florida.