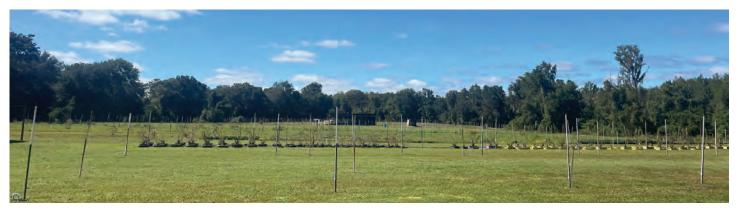

#### **DESCRIPTION**

**Beautiful property - fully irrigated and ready to grow!** Call today! This property was formerly used as a certified organic blueberry farm. Includes a barn with two air conditioned rooms (used for sleeping areas), two bathrooms, and one shower. This property offers many potential uses such as a nursery site, farm, or home site. Current zoning and future land use would allow for two home sites on the property with a density of 1 unit/5 acres.

Features a 12" well and John Deere power unit pump, with  $10\pm$  acres under irrigation, as well as a  $\frac{1}{2}$ " well for the barn. Rainbird automated irrigation system in place. Approximately one hour to Tampa, Gainesville, and Orlando, Florida.