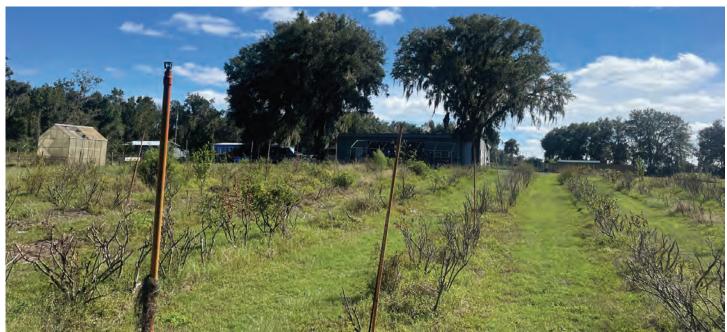

#### **DESCRIPTION**

**Beautiful property - fully irrigated and ready to grow!** Call today! This property was formerly used as a certified organic blueberry farm. Includes a barn with two air conditioned rooms (used for sleeping areas), two bathrooms, and one shower. This property offers many potential uses such as a nursery site, farm, or home site. Current zoning and future land use would allow for two home sites on the property with a density of 1 unit/5 acres.

Features a 12" well and John Deere power unit pump, with  $10\pm$  acres under irrigation, as well as a  $\frac{1}{2}$ " well for the barn. Rainbird automated irrigation system in place. Approximately one hour to Tampa, Gainesville, and Orlando, Florida.

\*Prefab storage shed does not convey with the sale of the property, but may be negotiated into the purchase price.