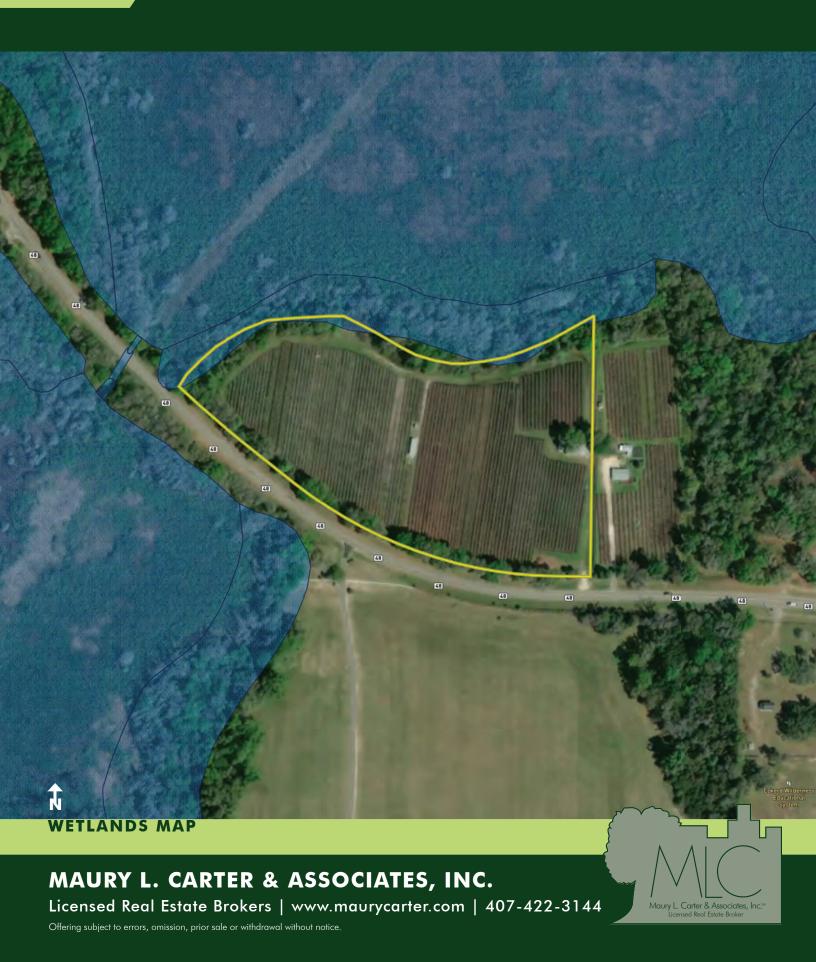

#### **ABOUT THE PROPERTY**

SIZE

 $11.3 \pm acres$ 

PRICE

Reduced! NOW: \$240,000 (Was \$265,000)

ZONING

Low Intensity Coastal & Lakes (1 du/5ac)

**UTILITIES** 

#### **DESCRIPTION**

**Beautiful property - fully irrigated and ready to grow!** Call today! This property was formerly used as a certified organic blueberry farm. Includes a barn with two air conditioned rooms (used for sleeping areas), two bathrooms, and one shower. This property offers many potential uses such as a nursery site, farm, or home site. Current zoning and future land use would allow for two home sites on the property with a density of 1 unit/5 acres.