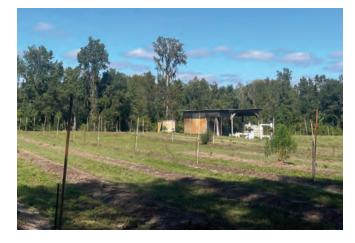

#### **DESCRIPTION**

**Beautiful property - fully irrigated and ready to grow!** Call today! This property was formerly used as a certified organic blueberry farm. Includes a barn with two air conditioned rooms (used for sleeping areas), two bathrooms, and one shower. This property offers many potential uses such as a nursery site, farm, or home site. Current zoning and future land use would allow for two home sites on the property with a density of 1 unit/5 acres.

Features a 12" well and John Deere power unit pump, with  $10\pm$  acres under irrigation, as well as a  $\frac{1}{2}$ " well for the barn. Rainbird automated irrigation system in place. Approximately one hour to Tampa, Gainesville, and Orlando, Florida.