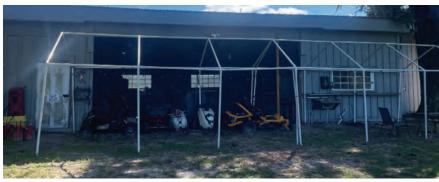

#### **DESCRIPTION**

**Beautiful property - fully irrigated and ready to grow!** Call today! This property was formerly used as a certified organic blueberry farm. Includes a barn with two air conditioned rooms (used for sleeping areas), two bathrooms, and one shower. This property offers many potential uses such as a nursery site, farm, or home site. Current zoning and future land use would allow for two home sites on the property with a density of 1 unit/5 acres.