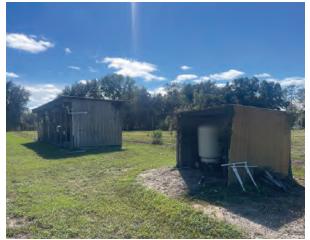

#### **DESCRIPTION**

**Beautiful property - fully irrigated and ready to grow!** Call today! This property was formerly used as a certified organic blueberry farm. Includes a barn with two air conditioned rooms (used for sleeping areas), two bathrooms, and one shower. This property offers many potential uses such as a nursery site, farm, or home site. Current zoning and future land use would allow for two home sites on the property with a density of 1 unit/5 acres.

\*Prefab storage shed does not convey with the sale of the property, but may be negotiated into the purchase price.