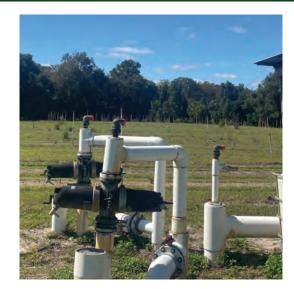

Electric to site; 12" well with John Deere diesel power unit; ½" well with electric pump

ROAD FRONTAGE

 $1200'\pm$  on E Busnell Rd / SR 48

PARCEL ID

20E-20S-14-0000-23400-0010

Features a 12" well and John Deere power unit pump, with  $10\pm$  acres under irrigation, as well as a  $\frac{1}{2}$ " well for the barn. Rainbird automated irrigation system in place. Approximately one hour to Tampa, Gainesville, and Orlando, Florida.