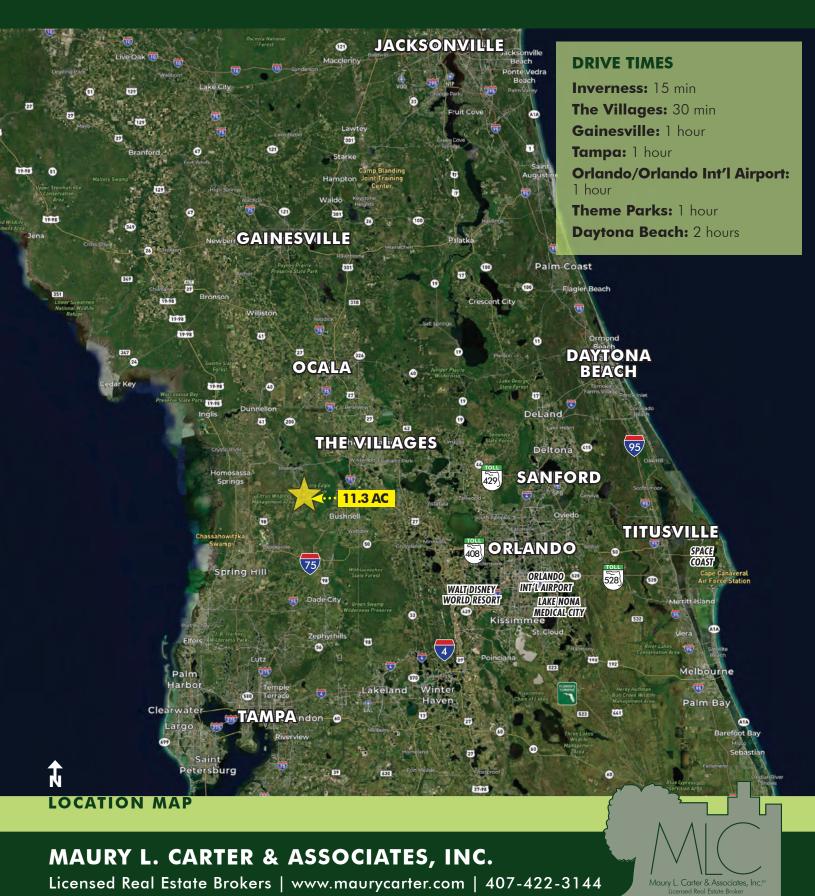

Features a 12" well and John Deere power unit pump, with  $10\pm$  acres under irrigation, as well as a  $\frac{1}{2}$ " well for the barn. Rainbird automated irrigation system in place. Approximately one hour to Tampa, Gainesville, and Orlando, Florida.