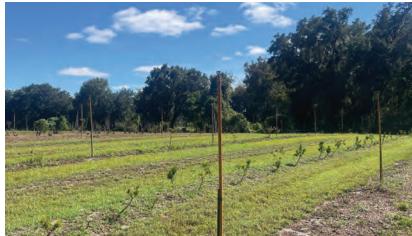

#### **DESCRIPTION**

**Beautiful property - fully irrigated and ready to grow!** Call today! This property was formerly used as a certified organic blueberry farm. Includes a barn with two air conditioned rooms (used for sleeping areas), two bathrooms, and one shower. This property offers many potential uses such as a nursery site, farm, or home site. Current zoning and future land use would allow for two home sites on the property with a density of 1 unit/5 acres.

Features a 12" well and John Deere power unit pump, with  $10\pm$  acres under irrigation, as well as a  $\frac{1}{2}$ " well for the barn. Rainbird automated irrigation system in place. Approximately one hour to Tampa, Gainesville, and Orlando, Florida.