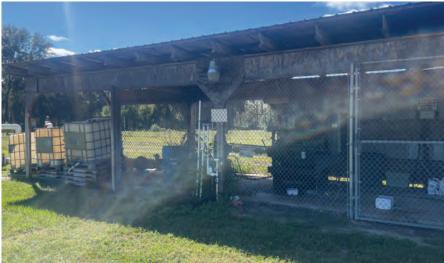

#### **DESCRIPTION**

**Beautiful property - fully irrigated and ready to grow!** Call today! This property was formerly used as a certified organic blueberry farm. Includes a barn with two air conditioned rooms (used for sleeping areas), two bathrooms, and one shower. This property offers many potential uses such as a nursery site, farm, or home site. Current zoning and future land use would allow for two home sites on the property with a density of 1 unit/5 acres.