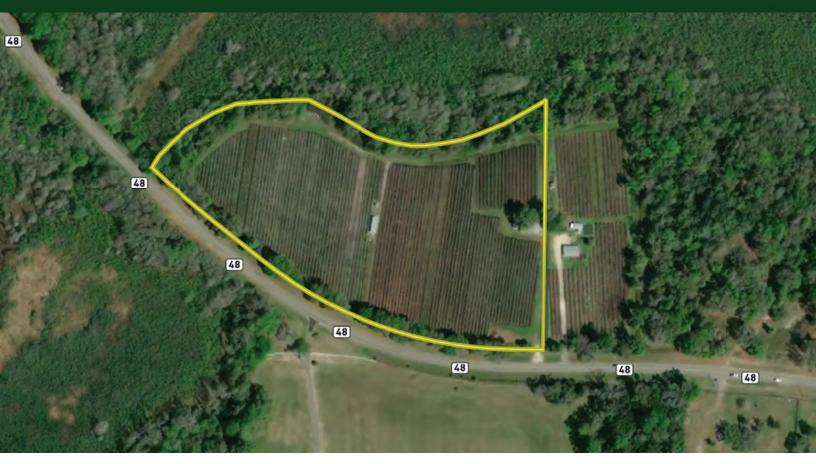

#### **ABOUT THE PROPERTY**

SIZE

 $11.3 \pm acres$ 

PRICE

Reduced! NOW: \$240,000 (Was \$265,000)

ZONING

Low Intensity Coastal & Lakes (1 du/5ac)

**UTILITIES** 

Electric to site; 12" well with John Deere diesel power unit; ½" well with electric pump

ROAD FRONTAGE

 $1200'\pm$  on E Busnell Rd / SR 48

PARCEL ID

20E-20S-14-0000-23400-0010

#### **DESCRIPTION**

**Beautiful property - fully irrigated and ready to grow!** Call today! This property was formerly used as a certified organic blueberry farm. Includes a barn with two air conditioned rooms (used for sleeping areas), two bathrooms, and one shower. This property offers many potential uses such as a nursery site, farm, or home site. Current zoning and future land use would allow for two home sites on the property with a density of 1 unit/5 acres.

Features a 12" well and John Deere power unit pump, with  $10\pm$  acres under irrigation, as well as a  $\frac{1}{2}$ " well for the barn. Rainbird automated irrigation system in place. Approximately one hour to Tampa, Gainesville, and Orlando, Florida.