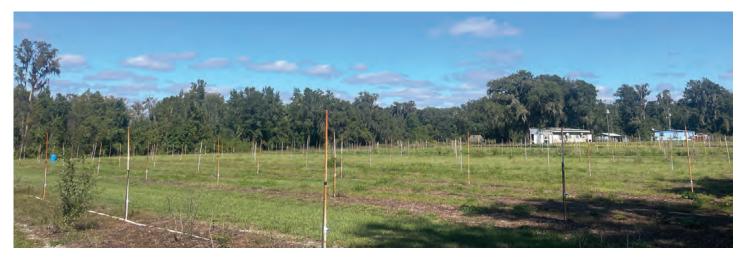

#### **DESCRIPTION**

**Beautiful property - fully irrigated and ready to grow!** Call today! This property was formerly used as a certified organic blueberry farm. Includes a barn with two air conditioned rooms (used for sleeping areas), two bathrooms, and one shower. This property offers many potential uses such as a nursery site, farm, or home site. Current zoning and future land use would allow for two home sites on the property with a density of 1 unit/5 acres.

Features a 12" well and John Deere power unit pump, with  $10\pm$  acres under irrigation, as well as a  $\frac{1}{2}$ " well for the barn. Rainbird automated irrigation system in place. Approximately one hour to Tampa, Gainesville, and Orlando, Florida.