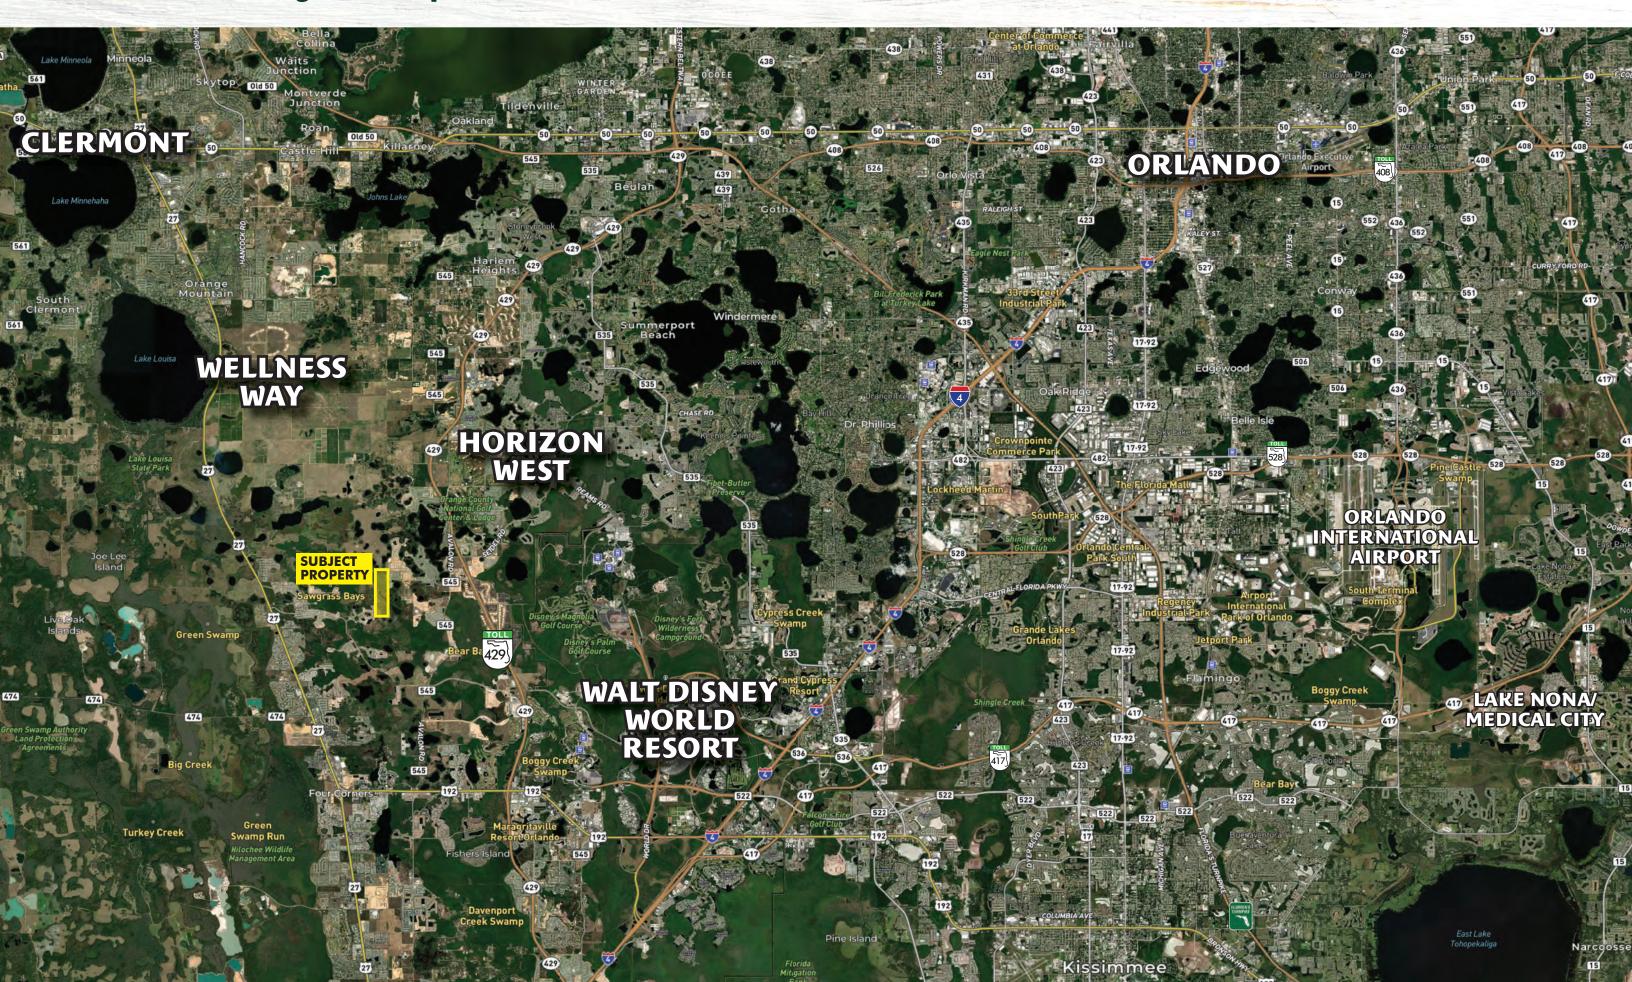

### **Central Florida Regional Map**

#### **Location Details**

- West of **Walt Disney World**, which continually tops the charts in attendance, with over 58.6 million visitors to their 4 parks in 2019 and over 70,000 cast members.
- 5 minutes north of the property is **Wellness Way**, a 16,000-acre development plan that will be a hub for high-tech and high-wage industries and a community dedicated to health and wellness.
- Just minutes from the Western Beltway, SR 429 which grants easy access to areas such as Walt Disney World and Horizon West, and acts as an alternative north-south route to heavily traveled I-4.
- Just 45 minutes to **Orlando International Airport**, the state's busiest airport, which saw 50 million passengers in 2022. OIA employs 15,783 full-time employees.

Easily Accessible to Major Central Florida Areas & Amenities

Walt Disney World: 5 miles southwest of property

Wellness Way: 5 min, 3 miles north of property

**Clermont:** 15 min, 6 miles north of property

**Horizon West:** 15 min, 1 mile west of property

**Downtown Orlando:** 35 min, 20 miles northeast of property

**Orlando International Airport:** 45 min, 20 miles east of property

East Coast / Space Coast: 1½ hours, 50 miles east of property