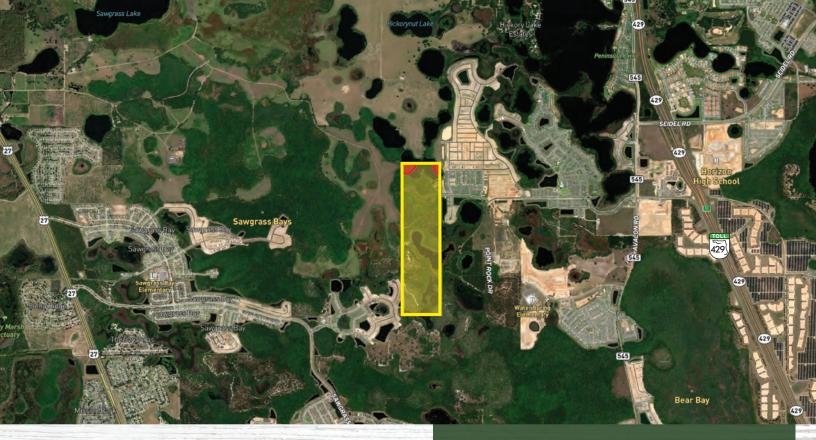

#### **Property Details**

Size: 160± acres

(Seller will retain areas indicated in red)

Location: Old YMCA Road, Clermont,

Lake County, FL 34714

Price: \$9,700,000

**Zoning:** Agricultural

**FLU:** Wellness Way 3

**Utilities:** Available at multiple locations