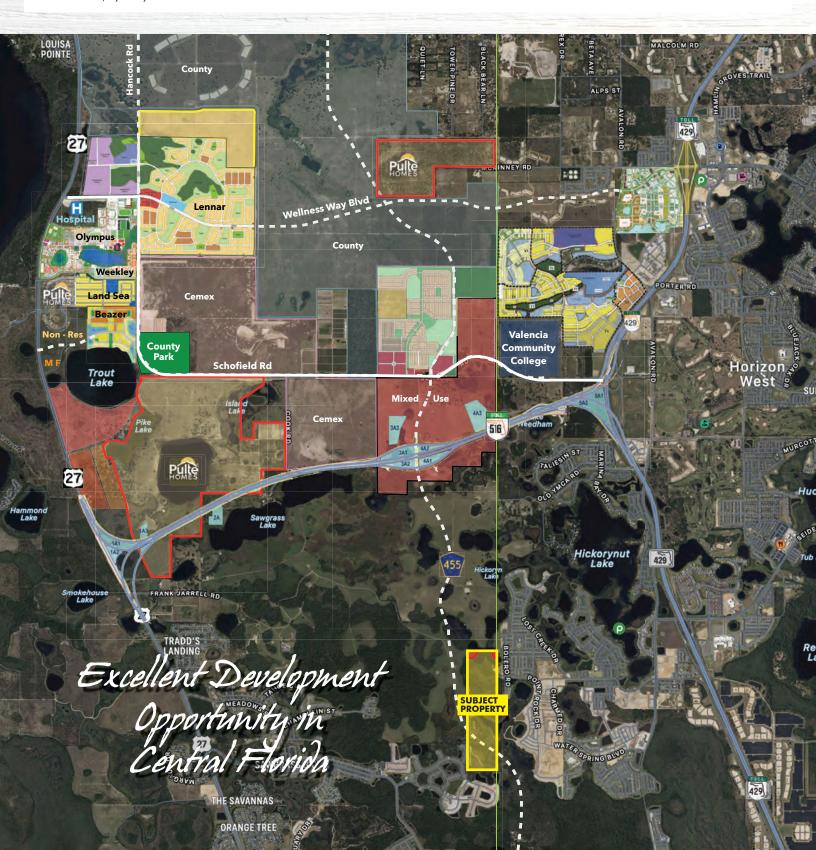

## Area Details Wellness Way

Wellness Way is a comprehensive plan in the Clermont area of Lake County that encompasses nearly 16,000 acres. The Wellness Way comprehensive plan currently provides for about 19,000 residential units and almost 9 million square feet of non-residential mix of uses.

There are new connector roads planned that will connect many areas of Lake County and Orange County, including connections from Wellness Way to Horizon West:

- SR 516 will connect Highway 27 to the 429, E to W
- Hartle Extension/CR 455 connect the 516 to Highway 50, N to S

## Special Projects Olympus

Olympus is a new development within Wellness Way. The project encompasses 243 acres, containing over 1,000 residential units, 1,300 hotel rooms, and retail. Olympus is projected to create over 5,000 jobs and generate over \$1.4 billion in local economic impact during a 10-year period. Olympus will be a breaking edge health and wellness development; a new concept for athletes, medical professionals, families and everyone alike. Bill Esposito, founder of the Tampa Bay Lightning, is one of the founding members of the Ice Center at Olympus, a \$20 million facility. There is also a tennis facility.