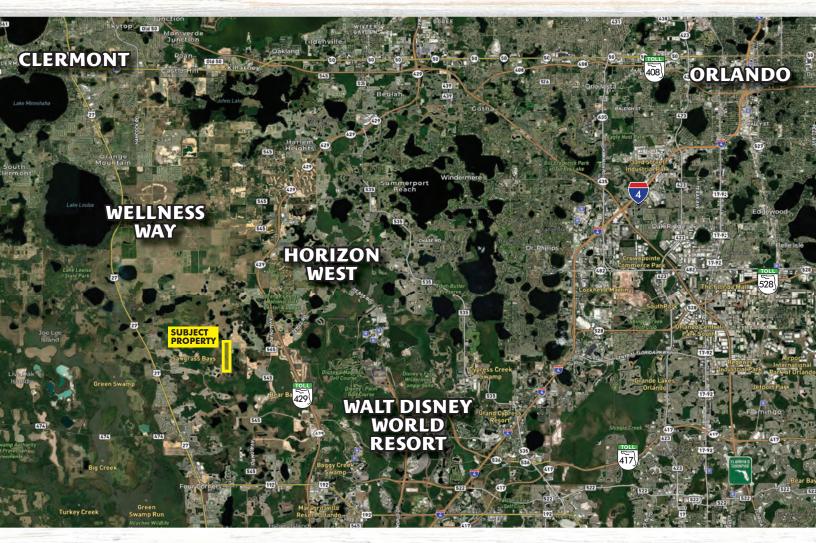

### **Central Florida Regional Map**

#### **Location Details**

- West of **Walt Disney World**, which continually tops the charts in attendance, with over 58.6 million visitors to their 4 parks in 2019 and over 70,000 cast members.
- 5 minutes north of the property is **Wellness Way**, a 16,000-acre development plan that will be a hub for high-tech and high-wage industries and a community dedicated to health and wellness.
- Just minutes from the Western Beltway, SR 429 which grants easy access to areas such as Walt Disney World and Horizon West, and acts as an alternative north-south route to heavily traveled I-4.
- Just 45 minutes to **Orlando International Airport**, the state's busiest airport, which saw 50 million passengers in 2022. OIA employs 15,783 full-time employees.

Easily Accessible to Major Central Florida Areas & Amenities

Walt Disney World: 5 miles southwest of property

Wellness Way: 5 min, 3 miles north of property

**Clermont:** 15 min, 6 miles north of property

**Horizon West:** 15 min, 1 mile west of property

**Downtown Orlando:** 35 min, 20 miles northeast of property

**Orlando International Airport:** 45 min, 20 miles east of property

East Coast / Space Coast: 1½ hours, 50 miles east of property