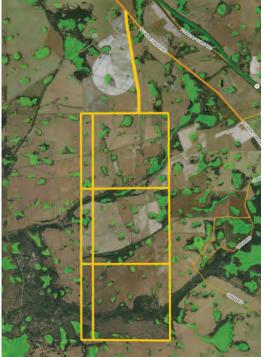

proximity to railroads, a space base, a seaport, and an airport, making the county readily accessible by travel. It is also strategically placed in terms of its workforce opportunities. Prominent educational institutions such as the University of Central Florida, the University of South Florida and the University of Florida are all within a two-hour drive from Osceola County. In addition, travel and tourism in Orange, Osceola and Seminole County's generated a new all-time high total economic impact of \$87.6 billion in 2022, a 31% increase over 2021. **Call for more information today!** 

Maury L. Carter & Associates, Inc

## MAURY L. CARTER & ASSOCIATES, INC.

Licensed Real Estate Brokers | www.maurycarter.com | 407-422-3144



Kenansville, FL 34739

#### PARCEL MAP



FLOOD ZONE MAP





SOILS MAP









Kenansville, FL 34739



#### **BOUNDARY SURVEY**

#### MAURY L. CARTER & ASSOCIATES, INC.

Licensed Real Estate Brokers | www.maurycarter.com | 407-422-3144

Maury L. Carter & Associates, Inc.<sup>9</sup>



Kenansville, FL 34739



#### **ACCESS SURVEY**

#### MAURY L. CARTER & ASSOCIATES, INC.

Licensed Real Estate Brokers | www.maurycarter.com | 407-422-3144





Kenansville, FL 34739



## WHIDDEN and ASSOCIATES, INC.

#### **CONCEPTUAL SITE PLAN**

## MAURY L. CARTER & ASSOCIATES, INC.

Licensed Real Estate Brokers | www.maurycarter.com | 407-422-3144

369 du allowed @ 5 du/ ac 369 du Shown