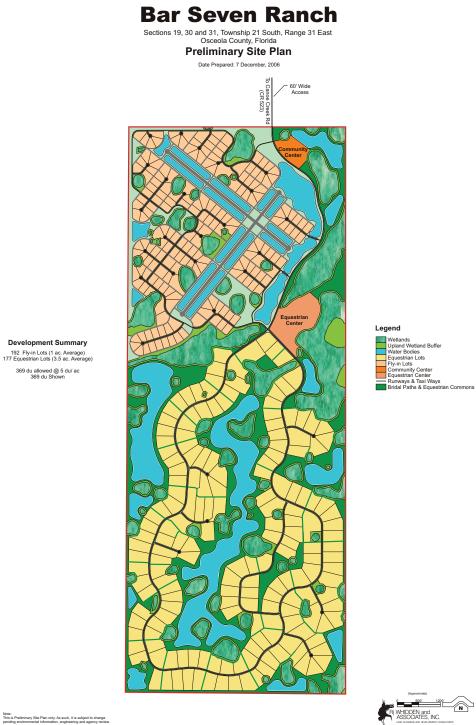

Orange, Osceola and Seminole County's generated a new all-time high total economic impact of \$87.6 billion in 2022, a 31% increase over 2021. **Call for more information today!** 

Maury L. Carter & Associates, Inc

## MAURY L. CARTER & ASSOCIATES, INC.

Licensed Real Estate Brokers | www.maurycarter.com | 407-422-3144



Kenansville, FL 34739

#### PARCEL MAP



FLOOD ZONE MAP





SOILS MAP









Kenansville, FL 34739



#### **BOUNDARY SURVEY**

#### MAURY L. CARTER & ASSOCIATES, INC.

Licensed Real Estate Brokers | www.maurycarter.com | 407-422-3144

Maury L. Carter & Associates, Inc.<sup>9</sup>



Kenansville, FL 34739



#### **ACCESS SURVEY**

#### MAURY L. CARTER & ASSOCIATES, INC.

Licensed Real Estate Brokers | www.maurycarter.com | 407-422-3144





Kenansville, FL 34739



## WHIDDEN and ASSOCIATES, INC.

#### **CONCEPTUAL SITE PLAN**

## MAURY L. CARTER & ASSOCIATES, INC.

Licensed Real Estate Brokers | www.maurycarter.com | 407-422-3144

369 du allowed @ 5 du/ ac 369 du Shown