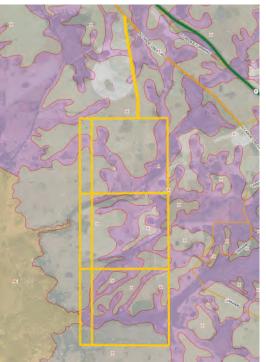

railroads, a space base, a seaport, and an airport, making the county readily accessible by travel. It is also strategically placed in terms of its workforce opportunities. Prominent educational institutions such as the University of Central Florida, the University of South Florida and the University of Florida are all within a two-hour drive from Osceola County. In addition, travel and tourism in Orange, Osceola and Seminole County's generated a new all-time high total economic impact of \$87.6 billion in 2022, a 31% increase over 2021. **Call for more information today!** 

Maury L. Carter & Associates, Inc

## MAURY L. CARTER & ASSOCIATES, INC.

Licensed Real Estate Brokers | www.maurycarter.com | 407-422-3144



Kenansville, FL 34739

#### PARCEL MAP



FLOOD ZONE MAP





SOILS MAP









Kenansville, FL 34739



#### **BOUNDARY SURVEY**

#### MAURY L. CARTER & ASSOCIATES, INC.

Licensed Real Estate Brokers | www.maurycarter.com | 407-422-3144

Maury L. Carter & Associates, Inc.<sup>9</sup>



Kenansville, FL 34739



#### **ACCESS SURVEY**

#### MAURY L. CARTER & ASSOCIATES, INC.

Licensed Real Estate Brokers | www.maurycarter.com | 407-422-3144





Kenansville, FL 34739



## WHIDDEN and ASSOCIATES, INC.

#### **CONCEPTUAL SITE PLAN**

## MAURY L. CARTER & ASSOCIATES, INC.

Licensed Real Estate Brokers | www.maurycarter.com | 407-422-3144

369 du allowed @ 5 du/ ac 369 du Shown