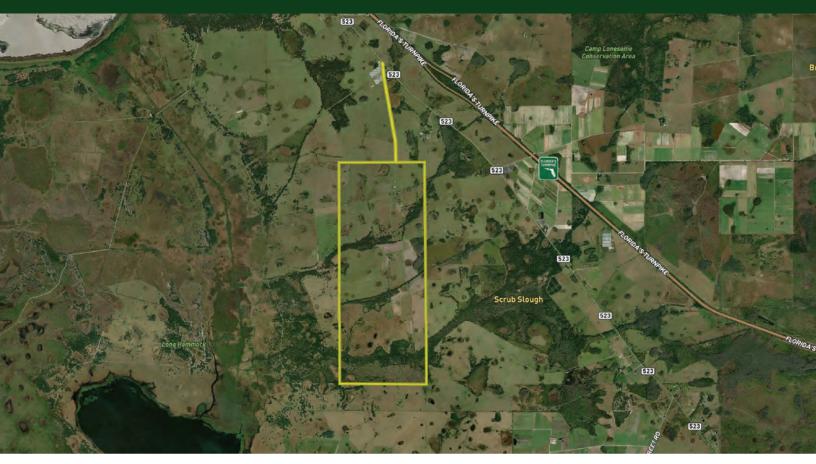

#### **ABOUT THE PROPERTY**

**SIZE** 2,272± acres

**PRICE** \$20,000/acre or \$45,440,000

**ZONING** PD

FLU Rural/Agricultural

ROAD FRONTAGE

125′± on Canoe Creek Rd

 PARCEL IDs
 29-28-31-0000-0010-0000,