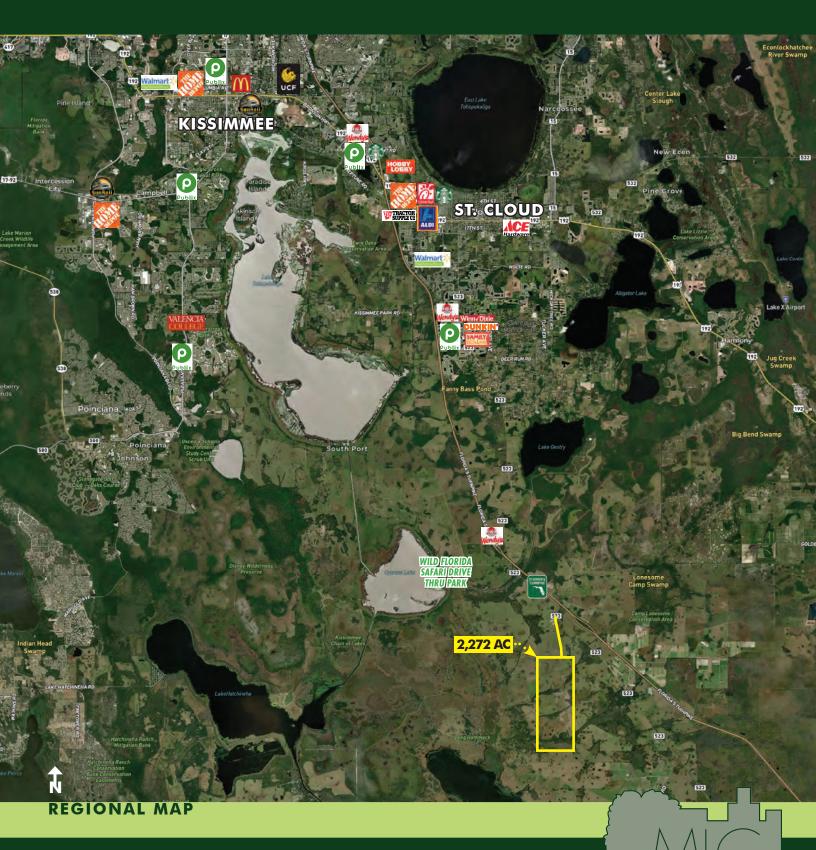

#### DESCRIPTION

**LAND DEVELOPMENT OPPORTUNITY** Osceola County is experiencing rapid population growth, increasing 44 percent since 2010, and is currently the 10th fastest growing county in America. Osceola County is in close proximity to railroads, a space base, a seaport, and an airport, making the county readily accessible by travel. It is also strategically placed in terms of its workforce opportunities. Prominent educational institutions such as the University of Central Florida, the University of South Florida and the University of Florida are all within a two-hour drive from Osceola County. In addition, travel and tourism in Orange, Osceola and Seminole County's generated a new all-time high total economic impact of \$87.6 billion in 2022, a 31% increase over 2021. **Call for more information today!** 