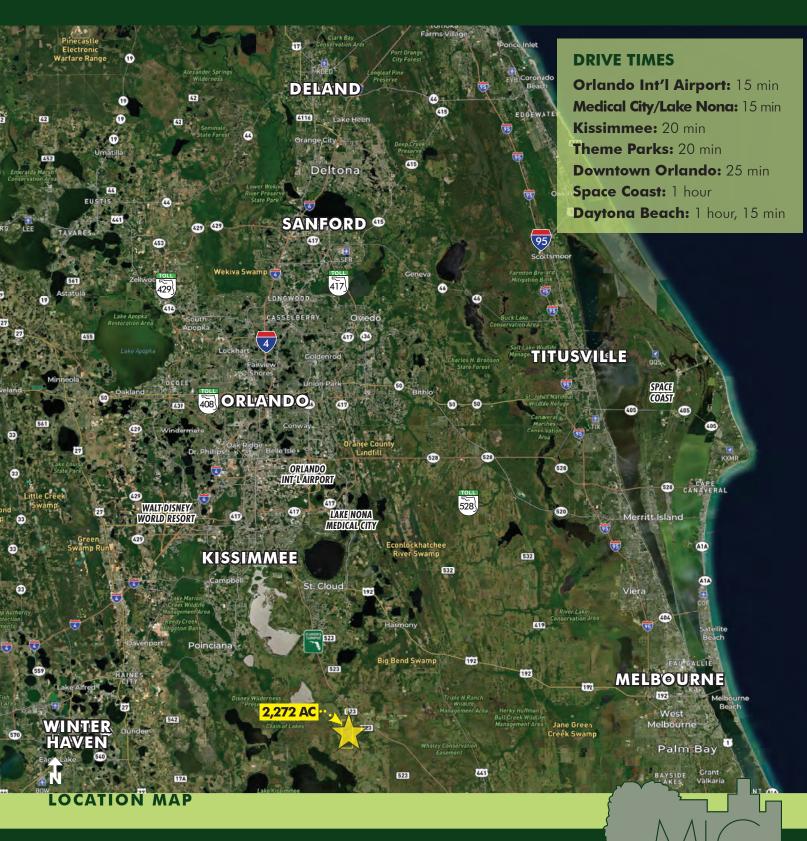

#### DESCRIPTION

**LAND DEVELOPMENT OPPORTUNITY** Osceola County is experiencing rapid population growth, increasing 44 percent since 2010, and is currently the 10th fastest growing county in America. Osceola County is in close proximity to railroads, a space base, a seaport, and an airport, making the county readily accessible by travel. It is also strategically placed in terms of its workforce opportunities. Prominent educational institutions such as the University of Central Florida, the University of South Florida and the University of Florida are all within a two-hour drive from Osceola County. In addition, travel and tourism in Orange, Osceola and Seminole County's generated a new all-time high total economic impact of \$87.6 billion in 2022, a 31% increase over 2021. **Call for more information today!** 