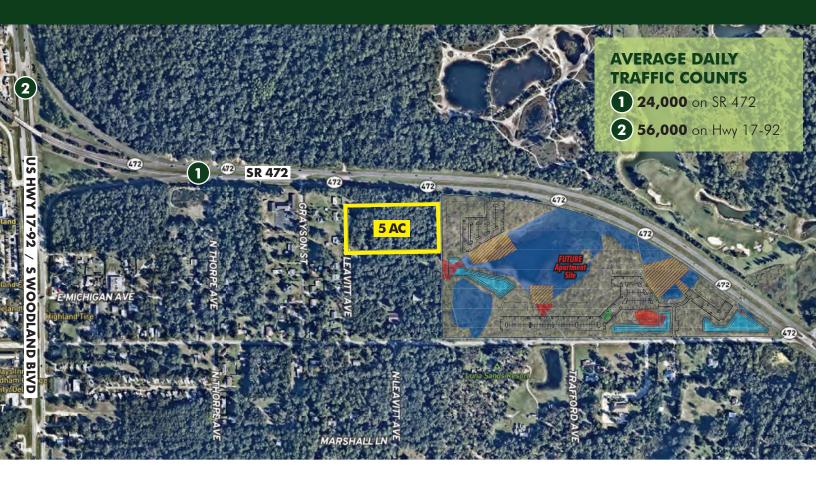

#### DESCRIPTION

This 5-acre parcel is located along SR 472, strategically located between Woodland Boulevard (major commercial corridor through DeLand) and I-4. Surrounding the site are several large residential development projects with active communities including well-known national homebuilders Kolter Homes, Pulte Homes, Taylor Morrison, and more. This site currently has full access onto SR 472 with daily traffic counts of 24,000.