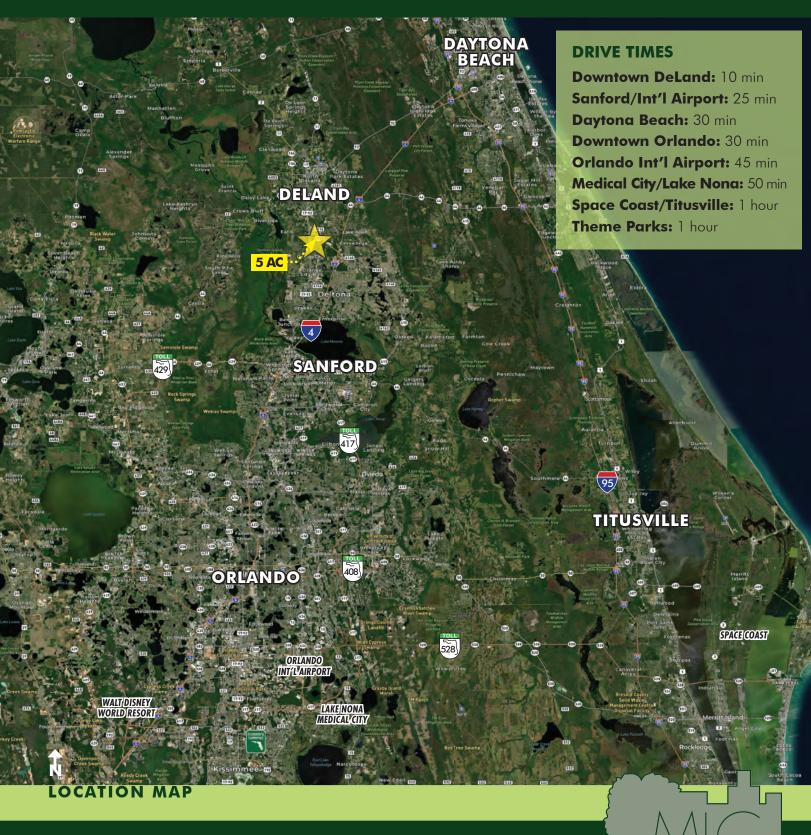

### **5 ACRE COMMERCIAL DEVELOPMENT SITE** 2790 N Leavitt Ave, Orange City, FL 32763

DELAND 40 WEUCLID AVE 17.92 VOLUSIA COUNTY FAIRGROUNDS DAYTONA 17.92 4139 EERFOOTRD 17.92 4139 ρ 4116 ٨ LAKE Fatio WOHIOALHELEN 4139 5 AC 19TH ST 16TH ST Cassadaga 4139 ізтн ѕт 9TH ST 4TH ST IST ST 4101 W FRENCH AVE ORANGE ME 6145 4145 4145 CITY EPIC rings ۲ amazon ling FULFILLMENT DELTONA 4155 KOHĽS LOWE'S dvent Health 4155 **REGIONAL MAP** 