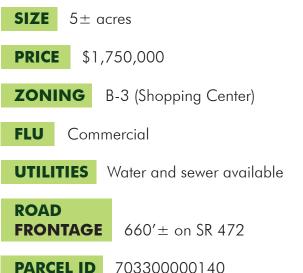

#### DESCRIPTION

This 5-acre parcel is located along SR 472, strategically located between Woodland Boulevard (major commercial corridor through DeLand) and I-4. Surrounding the site are several large residential development projects with active communities including well-known national homebuilders Kolter Homes, Pulte Homes, Taylor Morrison, and more. This site currently has full access onto SR 472 with daily traffic counts of 24,000.