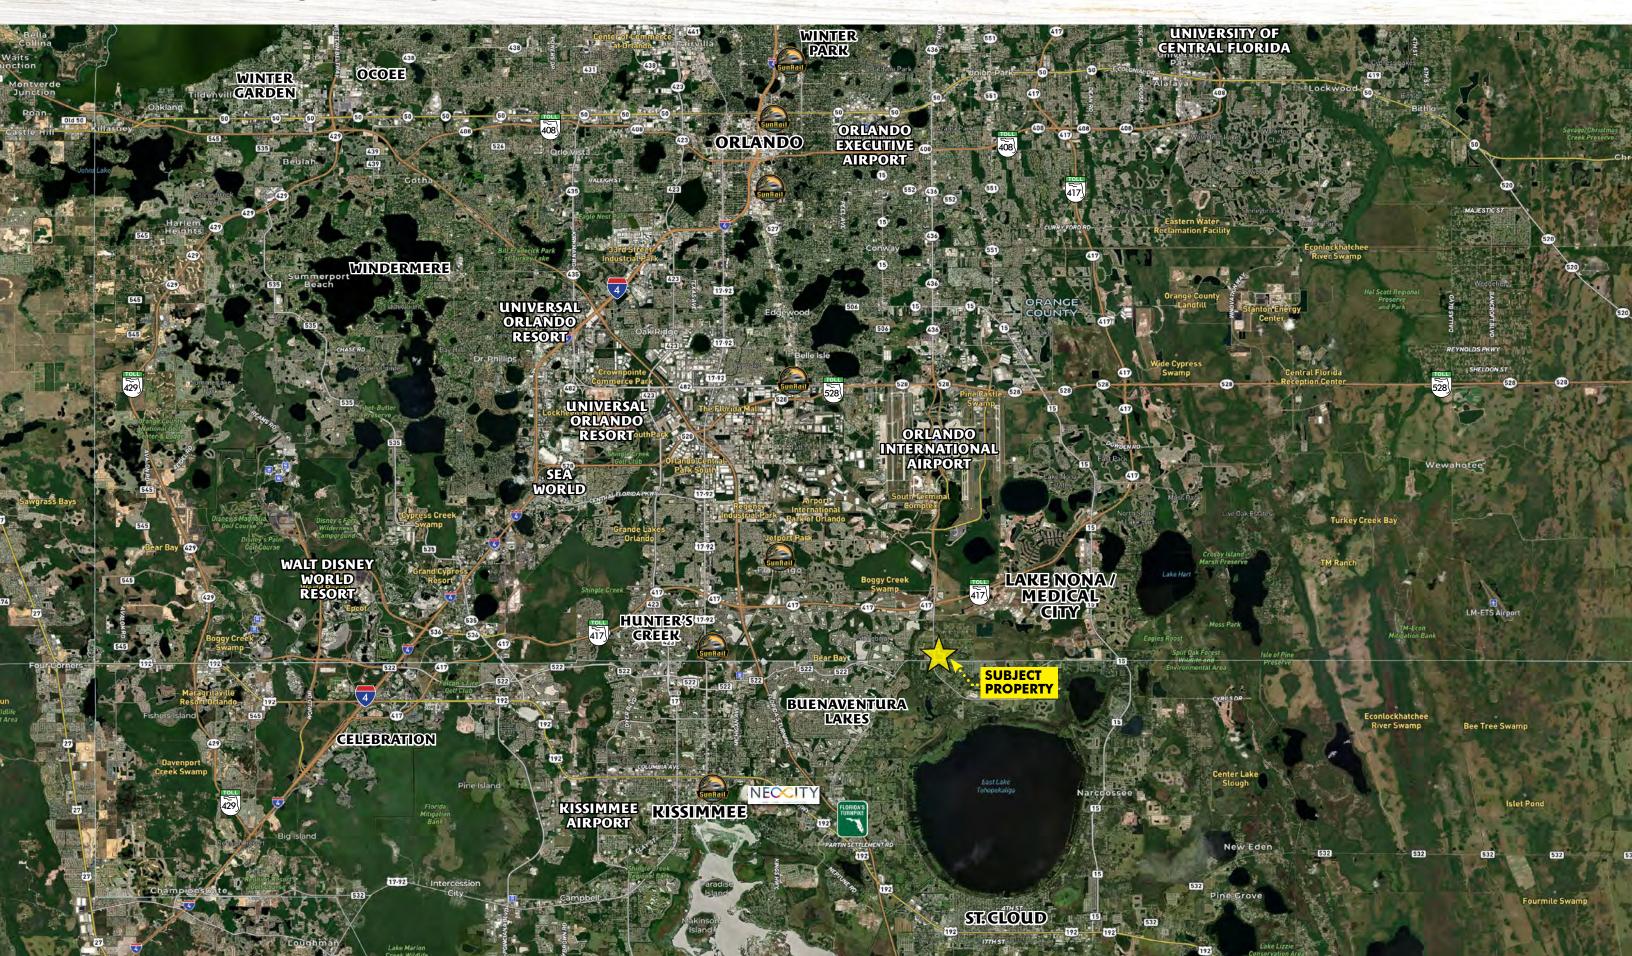

#### **Central Florida Regional Map**

## Lake Nona South Location Details

- Located in the Lake Nona submarket, minutes from one of the nation's top selling masterplanned communities.
- Less than 6 miles south of the Orlando International Airport, the state's busiest airport, which saw 50 million passengers in 2022. OIA employs 15,783 full-time employees.
- Lake Nona Medical City is a 650-acre health and life sciences park, putting Orlando on the map as a global destination for health care, research and medical education.
   Anchored by UCF Health Sciences Campus, VA Medical Center, Nemours Children's Hospital and UF Academic & Research Center.
- Osceola Parkway Extension Project: Property
  is at the intersection of Boggy Creek Rd. and
  the future Simpson Rd. extension that will
  connect the Orlando International Airport
  with the Sunbridge community.

Easily Accessible to Major Central Florida Areas & Amenities

Lake Nona/Medical City: 5 min, 2.6 miles northeast of property

Orlando International Airport: 10 min, 6 miles north of property

**Downtown Orlando:** 25 min

Walt Disney World Resort: 25 min

East Coast / Space Coast: 1 hour