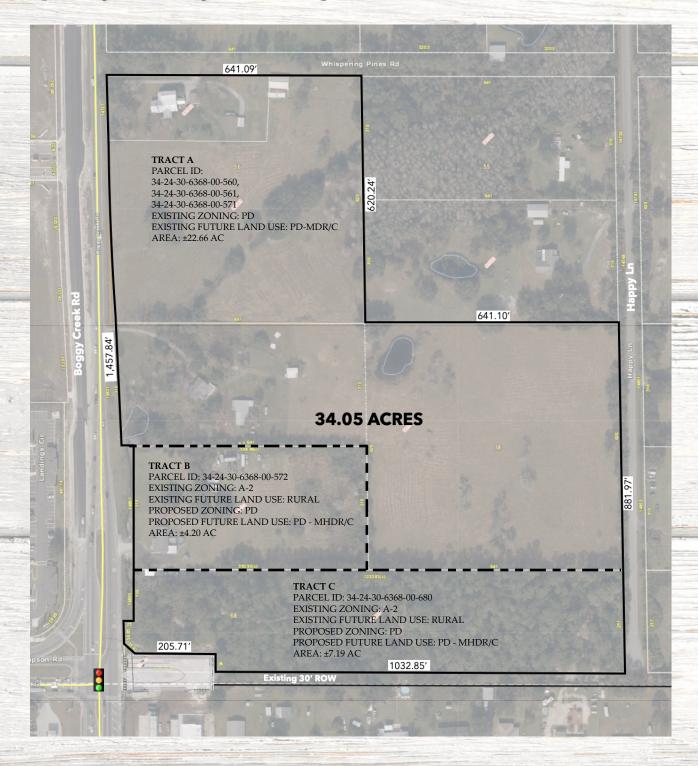

#### **Property Survey / Zoning**

MAURY L. CARTER & ASSOCIATES, INC.

LICENSED REAL ESTATE BROKER

407-422-3144 | maurycarter.com 3333 S. Orange Avenue, Suite 200 | Orlando, FL 32806

Dowd Properties, Inc.

407-592-2352 | DowdLand.com 918 Westpark Dr, Suite B | Celebration, FL 34747

## Lake Nona South Property Details

**Size:** 34± acres (Portion Under Contract)

**Location:** 14831 Boggy Creek Road, Orlando, Orange County, Florida 32824

Price: \$34,000,000

**Zoning/Future Land Use:** Please see page 6 for further details

FLU: PD - Commercial and Multi-family

**Utilities:** Domestic water main and sanitary line in Boggy Creek Road (both being upsized as a part of the road widening project).

Frontage: 1,400'± on Boggy Creek Road