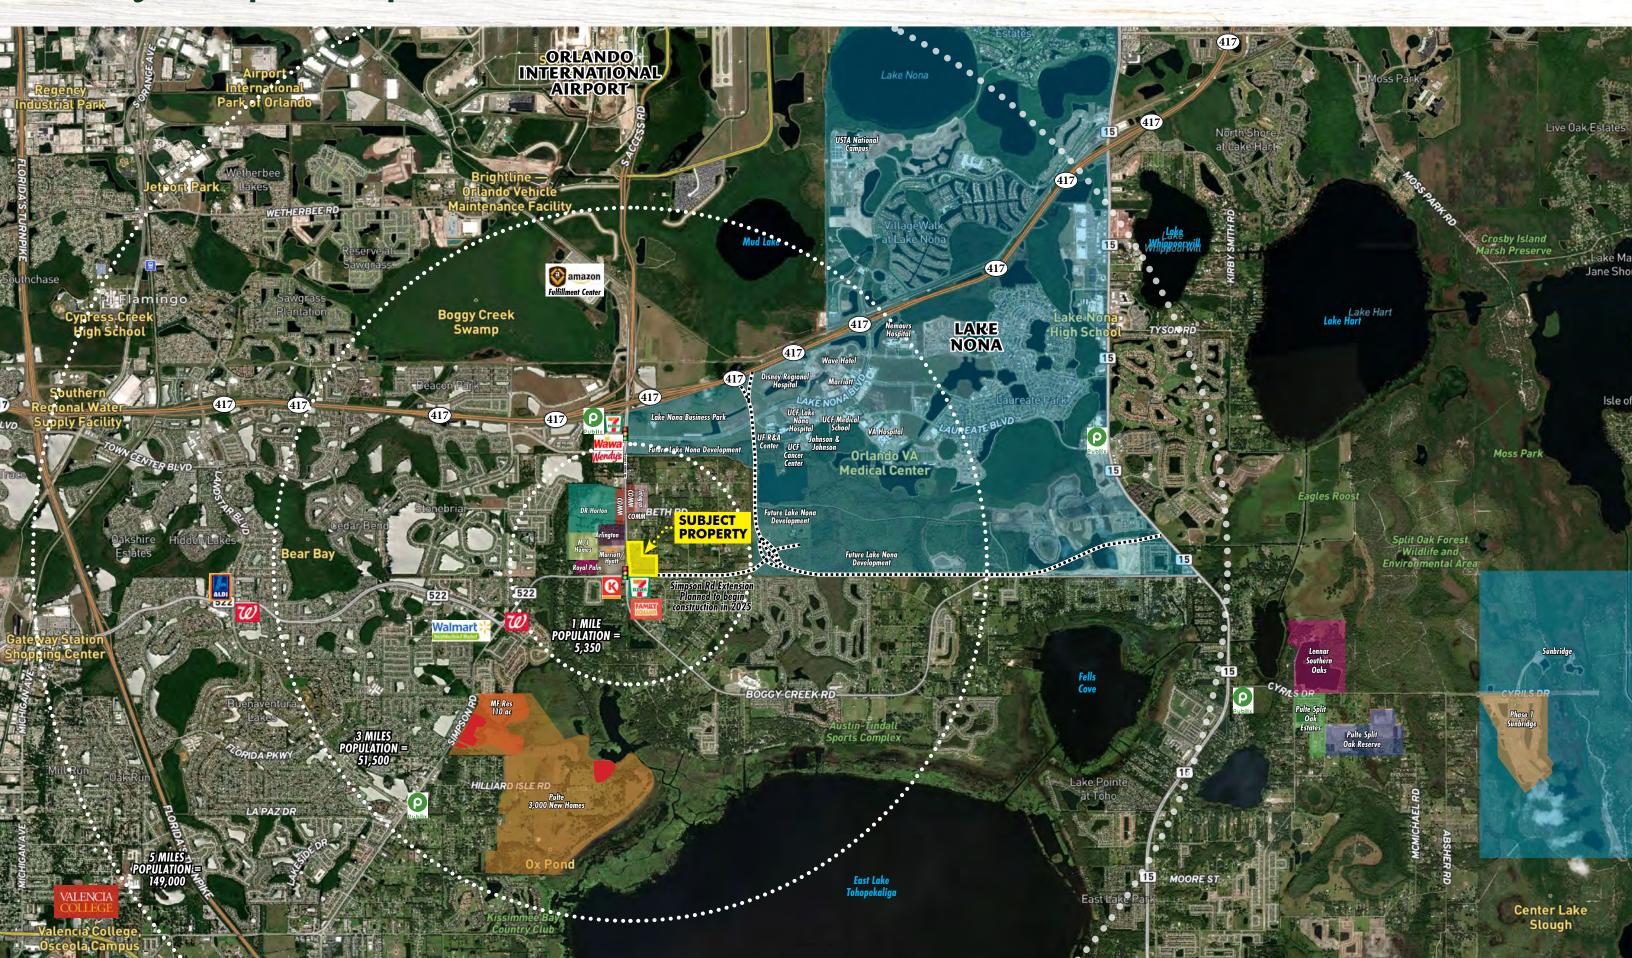

### **Nearby Development Map**

## Lake Nona South Location Details

- Located in the Lake Nona submarket, minutes from one of the nation's top selling masterplanned communities.
- Less than 6 miles south of the Orlando International Airport, the state's busiest airport, which saw 50 million passengers in 2022. OIA employs 15,783 full-time employees.
- Lake Nona Medical City is a 650-acre health and life sciences park, putting Orlando on the map as a global destination for health care, research and medical education.
   Anchored by UCF Health Sciences Campus, VA Medical Center, Nemours Children's Hospital and UF Academic & Research Center.
- Osceola Parkway Extension Project: Property
  is at the intersection of Boggy Creek Rd. and
  the future Simpson Rd. extension that will
  connect the Orlando International Airport
  with the Sunbridge community.

Easily Accessible to Major Central Florida Areas & Amenities

Lake Nona/Medical City: 5 min, 2.6 miles northeast of property

Orlando International Airport: 10 min, 6 miles north of property

**Downtown Orlando:** 25 min

Walt Disney World Resort: 25 min

East Coast / Space Coast: 1 hour