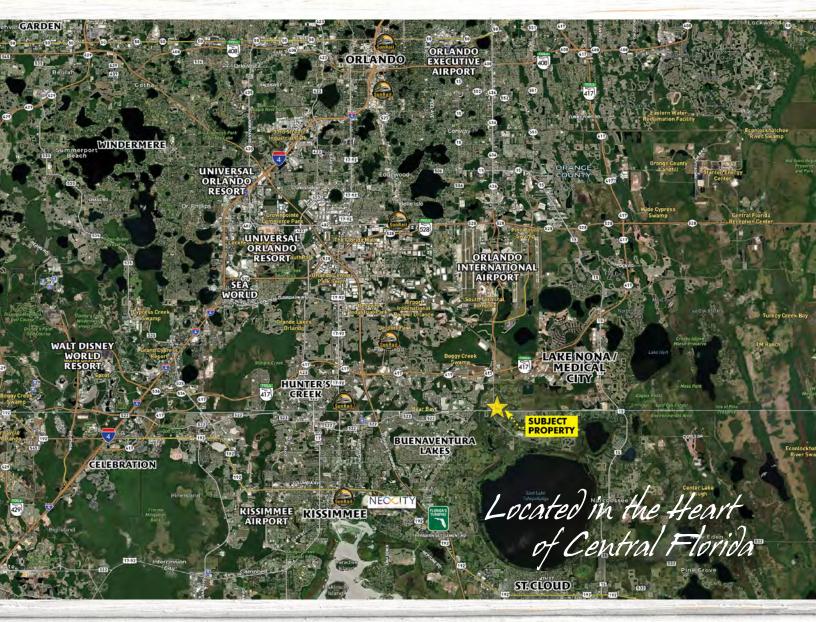

#### **Central Florida Regional Map**

## Lake Nona South Location Details

- Located in the Lake Nona submarket, minutes from one of the nation's top selling masterplanned communities.
- Less than 6 miles south of the Orlando International Airport, the state's busiest airport, which saw 50 million passengers in 2022. OIA employs 15,783 full-time employees.
- Lake Nona Medical City is a 650-acre health and life sciences park, putting Orlando on the map as a global destination for health care, research and medical education.
   Anchored by UCF Health Sciences Campus, VA Medical Center, Nemours Children's Hospital and UF Academic & Research Center.
- Osceola Parkway Extension Project: Property
  is at the intersection of Boggy Creek Rd. and
  the future Simpson Rd. extension that will
  connect the Orlando International Airport
  with the Sunbridge community.

Easily Accessible to Major Central Florida Areas & Amenities

Lake Nona/Medical City: 5 min, 2.6 miles northeast of property

Orlando International Airport: 10 min, 6 miles north of property

**Downtown Orlando:** 25 min

Walt Disney World Resort: 25 min

East Coast / Space Coast: 1 hour