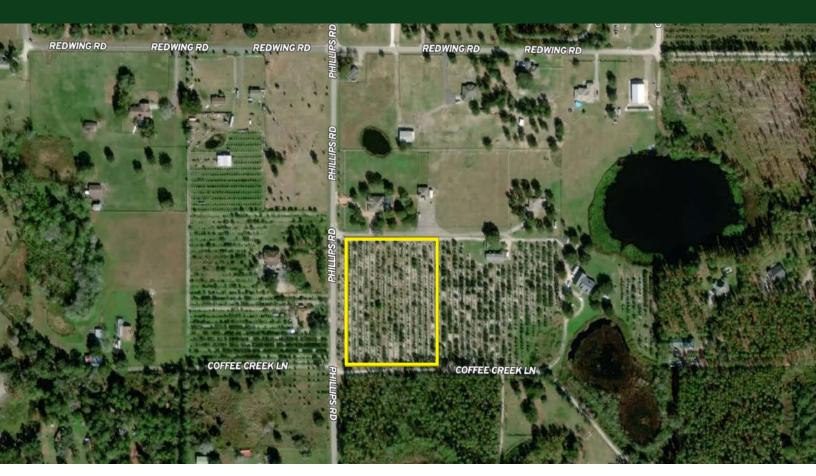

FOR SALE **5 AC RESIDENTIAL OPPORTUNITY IN GROVELAND** Coffee Creek Ln, Groveland, FL 34736

### **ABOUT THE PROPERTY**

| SIZE 5± acres                          |     |                                                  |
|----------------------------------------|-----|--------------------------------------------------|
| <b>PRICE</b> \$350,000 (\$70,000/acre) |     |                                                  |
| ZONII                                  | NG  | Agriculture                                      |
| <b>FLU</b> Green Swamp Rural (1du/5ac) |     |                                                  |
| UTILITIES                              |     | Electricity available (well, septic needed)      |
| ROAD<br>FRONTAGE                       |     | 530'± on Phillips Rd<br>380'± on Coffee Creek Ln |
| PARCE                                  | LID | 01-22-24-5200-058-00000                          |

### Great opportunity to build your dream home!

This property is located on the northeast corner of Phillips Rd and Coffee Creek Ln in the fast-growing area of Lake County.

This is the perfect location for a 5 acre homesite with short drives to new amenities in Groveland and Clermont. Just one hour to Downtown Orlando and Walt Disney World Resort, and under one and a half hours to Tampa!