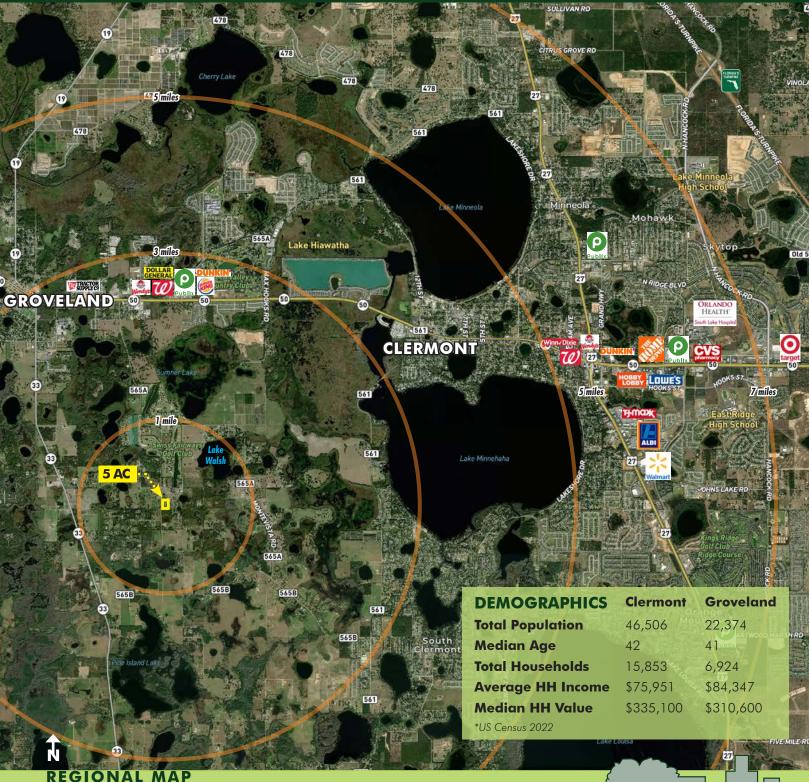

### Great opportunity to build your dream home!

This property is located on the northeast corner of Phillips Rd and Coffee Creek Ln in the fast-growing area of Lake County.

This is the perfect location for a 5 acre homesite with short drives to new amenities in Groveland and Clermont. Just one hour to Downtown Orlando and Walt Disney World Resort, and under one and a half hours to Tampa!