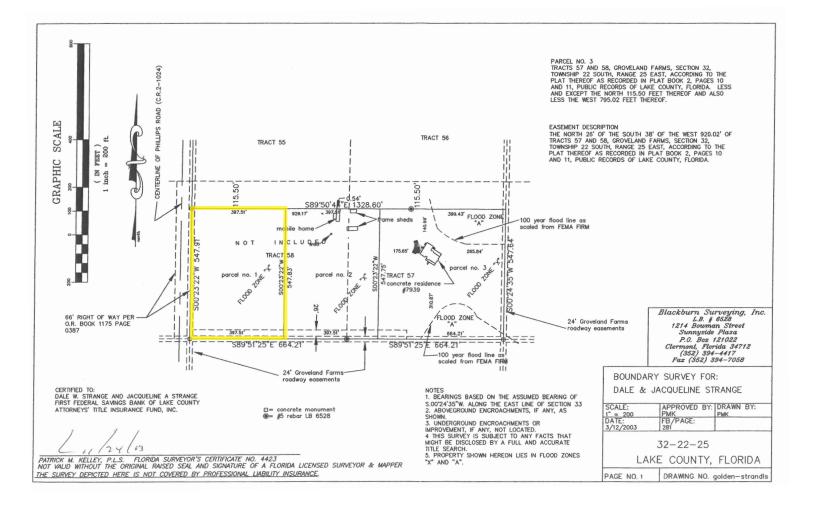

### **ABOUT THE PROPERTY**

| SIZE 5± acres                          |     |                                                  |
|----------------------------------------|-----|--------------------------------------------------|
| <b>PRICE</b> \$350,000 (\$70,000/acre) |     |                                                  |
| ZONII                                  | NG  | Agriculture                                      |
| <b>FLU</b> Green Swamp Rural (1du/5ac) |     |                                                  |
| UTILITIES                              |     | Electricity available (well, septic needed)      |
| ROAD<br>FRONTAGE                       |     | 530'± on Phillips Rd<br>380'± on Coffee Creek Ln |
| PARCE                                  | LID | 01-22-24-5200-058-00000                          |

#### **PROPERTY SURVEY**

FOR SALE