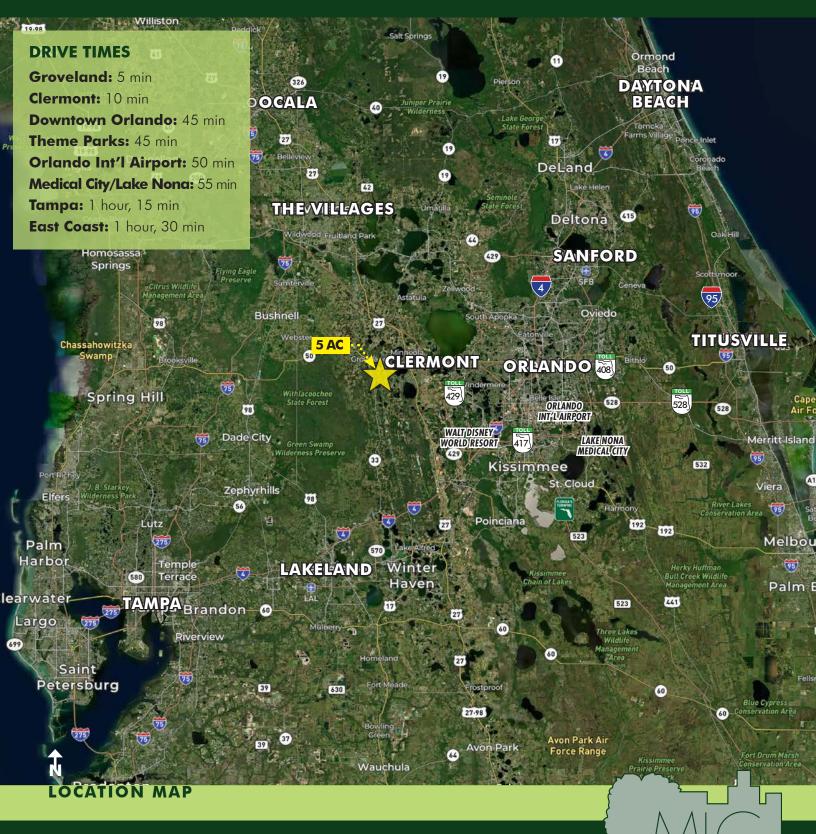

### Great opportunity to build your dream home!

This property is located on the northeast corner of Phillips Rd and Coffee Creek Ln in the fast-growing area of Lake County.

This is the perfect location for a 5 acre homesite with short drives to new amenities in Groveland and Clermont. Just one hour to Downtown Orlando and Walt Disney World Resort, and under one and a half hours to Tampa!