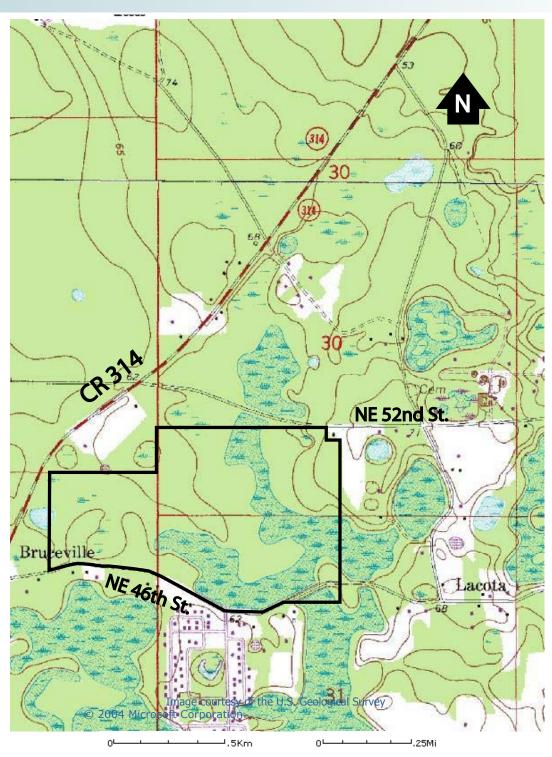

#### LOCATION

This property is  $950'\pm$  east of CR 314 and bounded on the south by NE 46th Street and on the north by NE 52nd Place Road.

This property is located in a Low
Tax Opportunity Zone which means
investors, such as businesses, developers
and financial institutions that invest in
targeted areas can defer capital gains
taxes through investments in federally
established Opportunity Funds.

### **ROAD FRONTAGE**

 $3,784'\pm$  on N side of NE 46th St.  $986'\pm$  on S side of NE 46th St.  $150'\pm$  on S side of NE 52nd Place Rd.

 $208 \pm acres$ Marion County, FL

Maury L. Carter & Associates, Inc.: Licensed Real Estate Broker

PROPERTY MAP

— Commercial Real Estate Investments | Management | Brokerage | Development | Land -

Maury L. Carter & Associates, Inc. 407-422-3144 | www.maurycarter.com