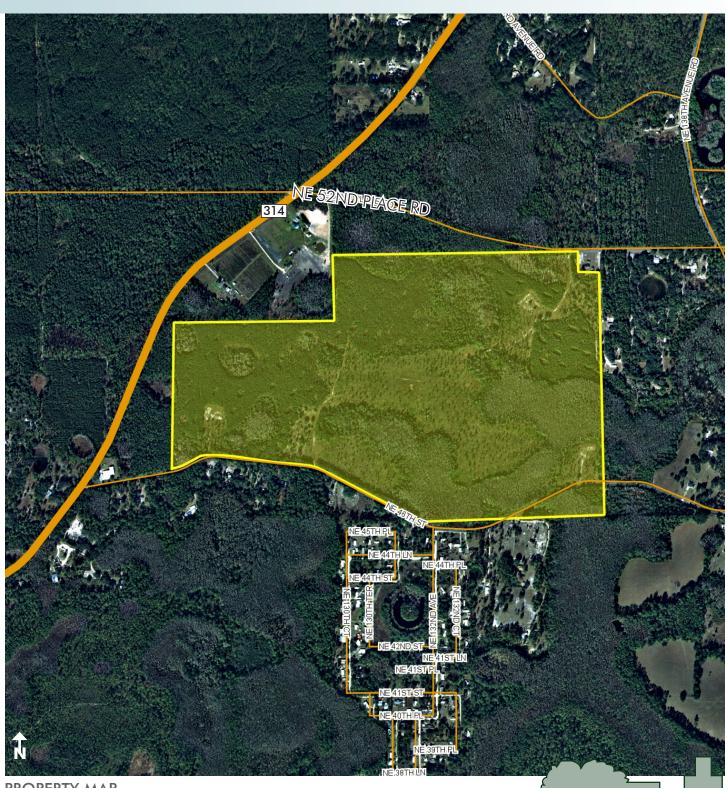

#### LOCATION

This property is  $950'\pm$  east of CR 314 and bounded on the south by NE 46th Street and on the north by NE 52nd Place Road.

This property is located in a Low
Tax Opportunity Zone which means
investors, such as businesses, developers
and financial institutions that invest in
targeted areas can defer capital gains
taxes through investments in federally
established Opportunity Funds.

### **ROAD FRONTAGE**

 $3,784'\pm$  on N side of NE 46th St.  $986'\pm$  on S side of NE 46th St.  $150'\pm$  on S side of NE 52nd Place Rd.

 $208 \pm acres$ Marion County, FL

Maury L. Carter & Associates, Inc.: Licensed Real Estate Broker

PROPERTY MAP

— Commercial Real Estate Investments | Management | Brokerage | Development | Land -

Maury L. Carter & Associates, Inc. 407-422-3144 | www.maurycarter.com