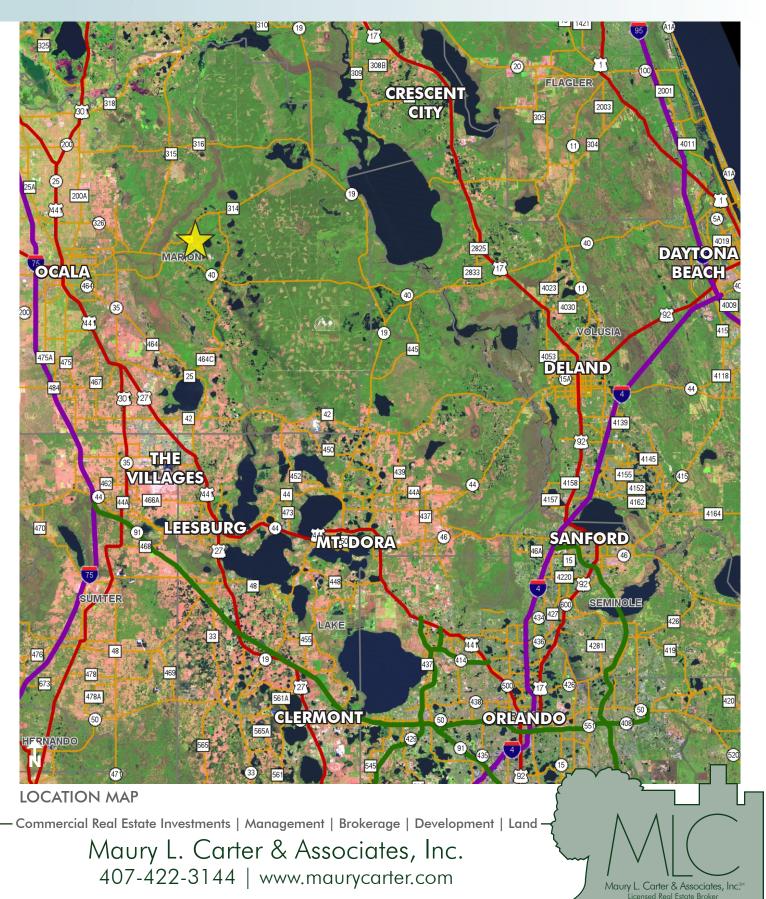

#### LOCATION

This property is  $950'\pm$  east of CR 314 and bounded on the south by NE 46th Street and on the north by NE 52nd Place Road.

This property is located in a Low
Tax Opportunity Zone which means
investors, such as businesses, developers
and financial institutions that invest in
targeted areas can defer capital gains
taxes through investments in federally
established Opportunity Funds.