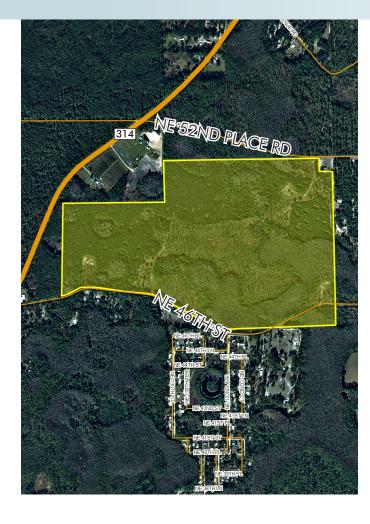

#### LOCATION

This property is  $950'\pm$  east of CR 314 and bounded on the south by NE 46th Street and on the north by NE 52nd Place Road.

This property is located in a Low
Tax Opportunity Zone which means
investors, such as businesses, developers
and financial institutions that invest in
targeted areas can defer capital gains
taxes through investments in federally
established Opportunity Funds.

### **ROAD FRONTAGE**

 $3,784'\pm$  on N side of NE 46th St.  $986'\pm$  on S side of NE 46th St.  $150'\pm$  on S side of NE 52nd Place Rd.