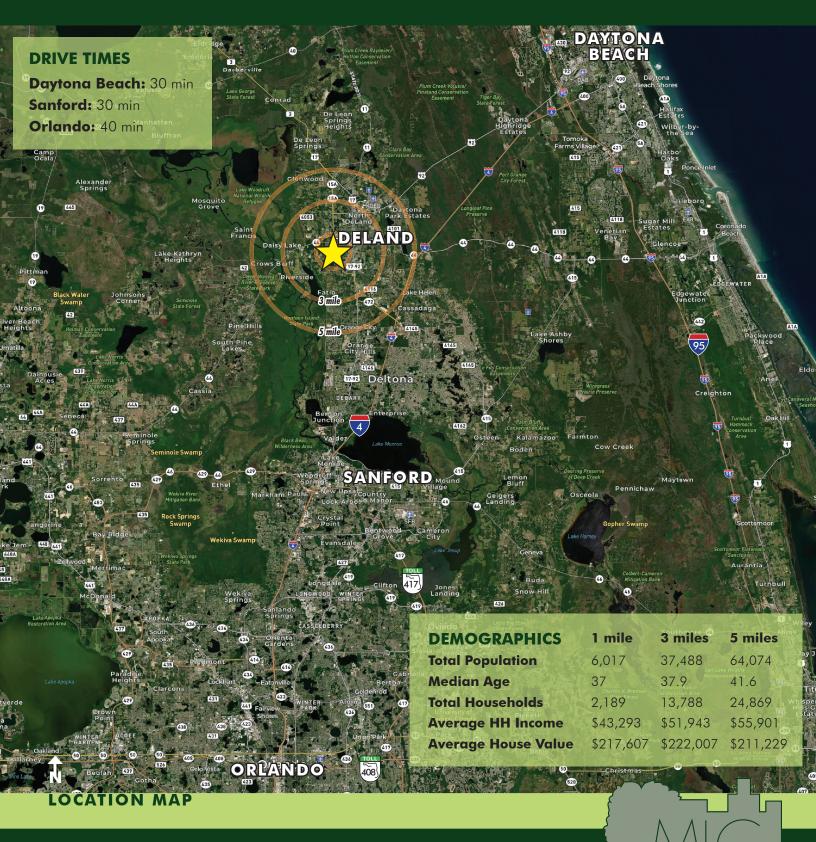

## 4,471 SQ FT WAREHOUSE SHOWROOM

552 S Spring Garden Ave, DeLand, FL 32720

#### DESCRIPTION

- » 4,741 sqft of warehouse building (925 sqft of showroom and 3,075 sqft of open warehouse)
- » Concrete block construction
- » Easy access along S Spring Garden Avenue
- » Ideal for an owner user
- » 10x10 roll-up doors
- » 12' ceiling height in warehouse
- » AADT: 27,500