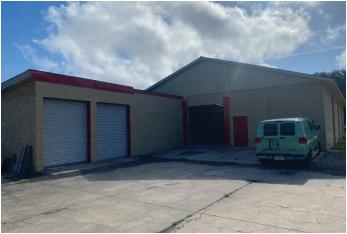

#### DESCRIPTION

- » 4,741 sqft of warehouse building (925 sqft of showroom and 3,075 sqft of open warehouse)
- » Concrete block construction
- » Easy access along S Spring Garden Avenue
- » Ideal for an owner user
- » 10x10 roll-up doors
- » 12' ceiling height in warehouse
- » AADT: 27,500