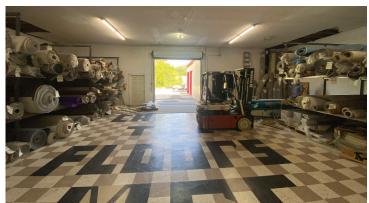

#### DESCRIPTION

- » 4,741 sqft of warehouse building (925 sqft of showroom and 3,075 sqft of open warehouse)
- » Concrete block construction
- » Easy access along S Spring Garden Avenue
- » Ideal for an owner user
- » 10x10 roll-up doors
- » 12' ceiling height in warehouse
- » AADT: 27,500