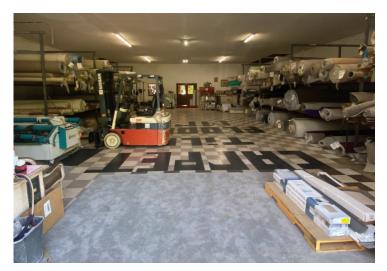

#### DESCRIPTION

- » 4,741 sqft of warehouse building (925 sqft of showroom and 3,075 sqft of open warehouse)
- » Concrete block construction
- » Easy access along S Spring Garden Avenue
- » Ideal for an owner user
- » 10x10 roll-up doors
- » 12' ceiling height in warehouse
- » AADT: 27,500