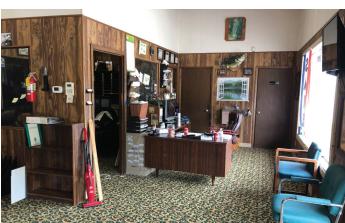

#### DESCRIPTION

- » 4,741 sqft of warehouse building (925 sqft of showroom and 3,075 sqft of open warehouse)
- » Concrete block construction
- » Easy access along S Spring Garden Avenue
- » Ideal for an owner user
- » 10x10 roll-up doors
- » 12' ceiling height in warehouse
- » AADT: 27,500