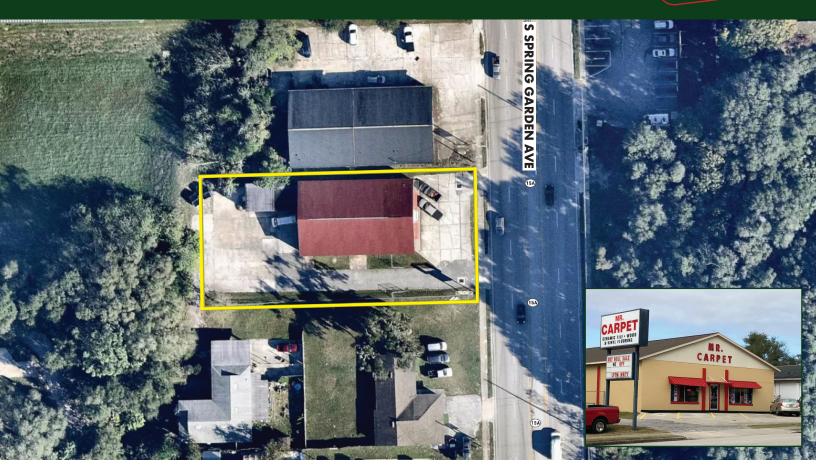

## 4,471 SQ FT WAREHOUSE SHOWROOM

552 S Spring Garden Ave, DeLand, FL 32720

#### DESCRIPTION

- » 4,741 sqft of warehouse building (925 sqft of showroom and 3,075 sqft of open warehouse)
- » Concrete block construction
- » Easy access along S Spring Garden Avenue
- » Ideal for an owner user
- » 10x10 roll-up doors
- » 12' ceiling height in warehouse
- » AADT: 27,500