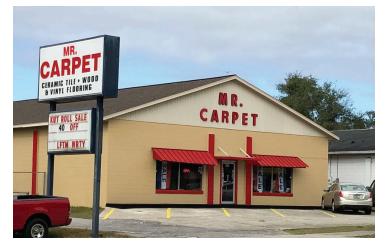

#### DESCRIPTION

- » 4,741 sqft of warehouse building (925 sqft of showroom and 3,075 sqft of open warehouse)
- » Concrete block construction
- » Easy access along S Spring Garden Avenue
- » Ideal for an owner user
- » 10x10 roll-up doors
- » 12' ceiling height in warehouse
- » AADT: 27,500