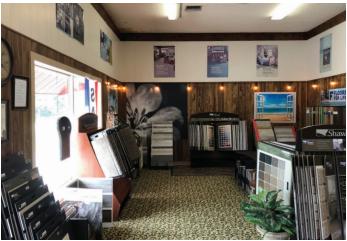

#### DESCRIPTION

- » 4,741 sqft of warehouse building (925 sqft of showroom and 3,075 sqft of open warehouse)
- » Concrete block construction
- » Easy access along S Spring Garden Avenue
- » Ideal for an owner user
- » 10x10 roll-up doors
- » 12' ceiling height in warehouse
- » AADT: 27,500