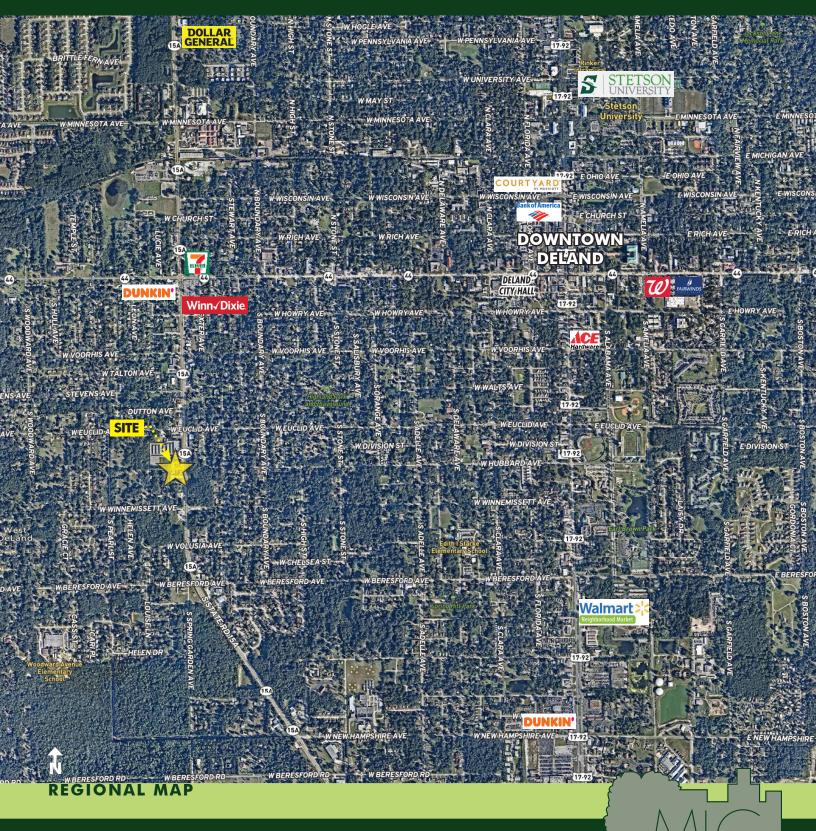

## 4,471 SQ FT WAREHOUSE SHOWROOM

552 S Spring Garden Ave, DeLand, FL 32720

#### DESCRIPTION

- » 4,741 sqft of warehouse building (925 sqft of showroom and 3,075 sqft of open warehouse)
- » Concrete block construction
- » Easy access along S Spring Garden Avenue
- » Ideal for an owner user
- » 10x10 roll-up doors
- » 12' ceiling height in warehouse
- » AADT: 27,500