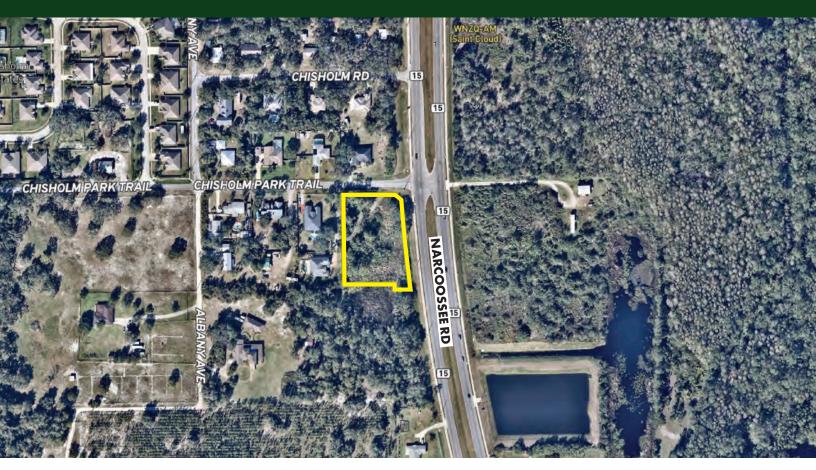

#### NARCOOSSEE RD COMMERCIAL 1.44 AC

Narcoossee Rd & Chisolm Park Trl, St. Cloud, FL 34771

#### **ABOUT THE PROPERTY**

SIZE

 $1.44 \pm acres$ 

**PRICE** 

Accepting offers

ZONING

NCC

**FLU** 

Neighborhood Center

UTILITIES

Available

ROAD FRONTAGE 320'± on Narcoossee Rd 190'± on Chisolm Park Trl

**PARCEL ID** 

30-25-31-2818-0001-00A0