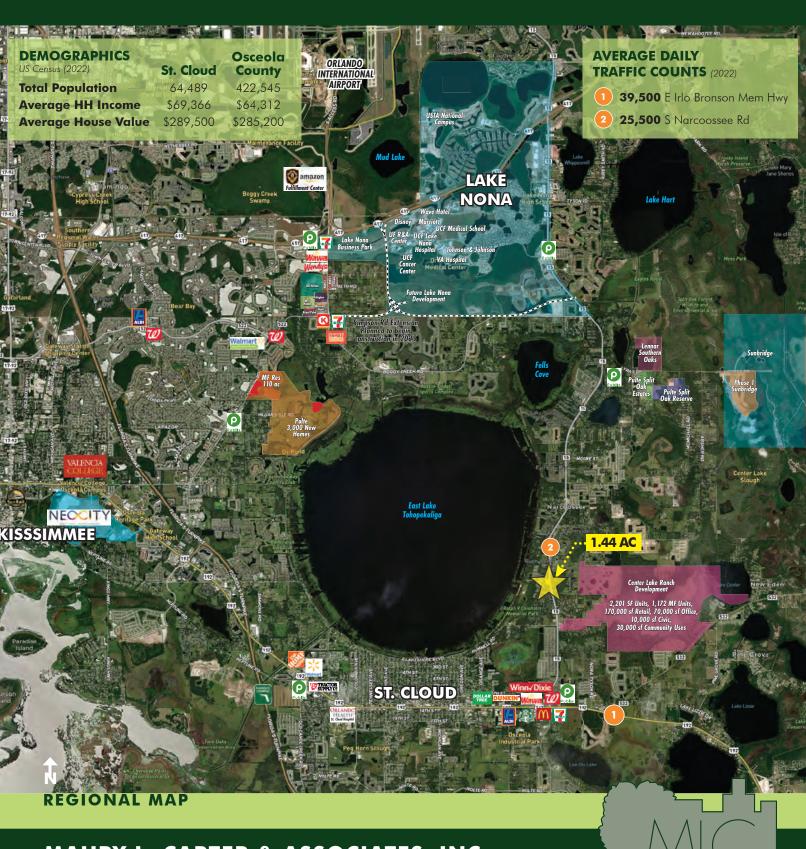

# One of the last remaining commercially zoned parcels in the Narcoossee Road Corridor!

Located on Highway 15 between Lake Nona and St. Cloud. This property is one of the last commercial centers in the epicenter of growth. Close proximity to Lake Nona, Medical City, Orlando International Airport and City of St. Cloud. This area is rapidly growing with a new road network coming soon at Sunbridge and interconnectivity via Cyrils, Jack Brack and Jones Roads. The Narcoossee corridor is the most active area of Osceola County and with the expansion of Sunbridge over the next 30 years, will drive the need for a prime commercial center.