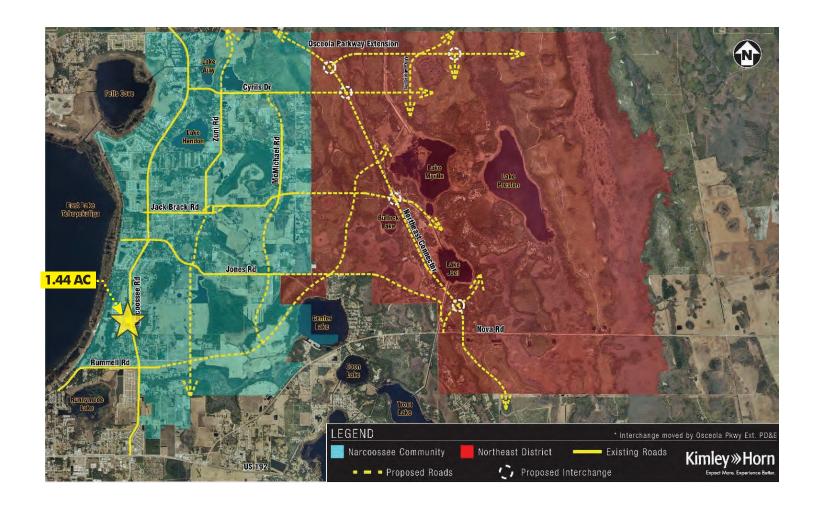

# NARCOOSSEE RD COMMERCIAL 1.44 AC

Narcoossee Rd & Chisolm Park Trl, St. Cloud, FL 34771

NARCOOSEE AREA ROADWAY CONCEPTUAL STUDY

MAURY L. CARTER & ASSOCIATES, INC.

Licensed Real Estate Brokers | www.maurycarter.com | 407-422-3144