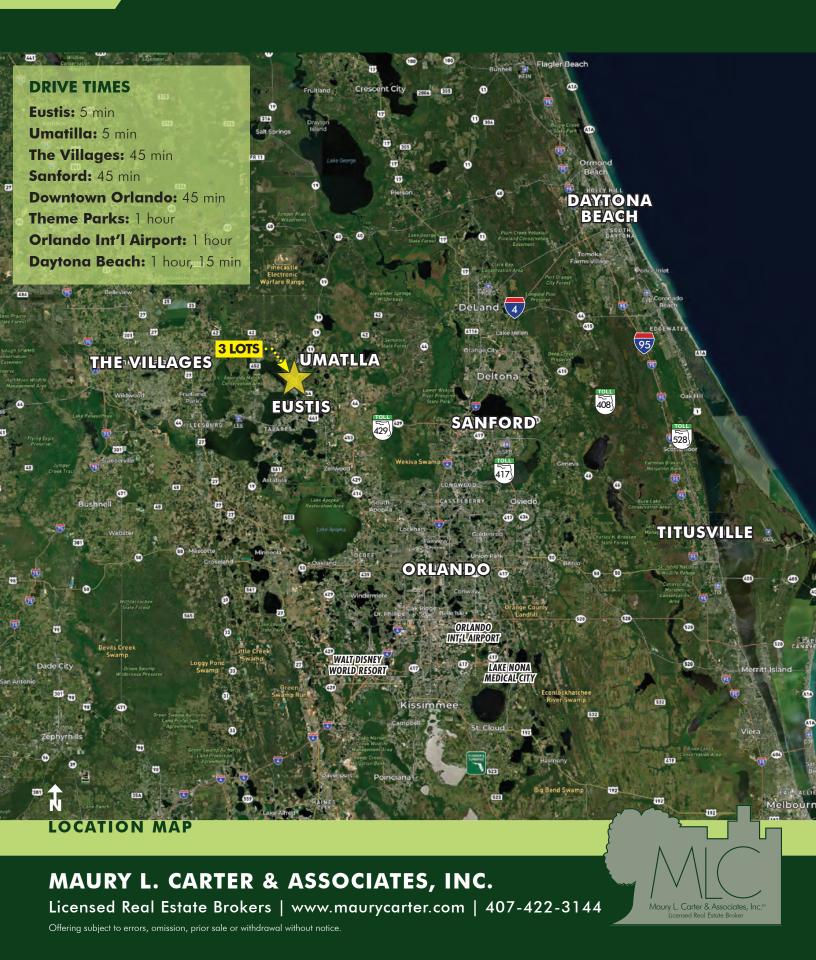

#### **DESCRIPTION**

Located between Eustis and Umatilla, Florida, these three residential infill lots, ranging from .16 to .32 acres, present prime opportunities for custom home construction with R-6 zoning. Positioned within a vibrant community, these buildable lots offer convenient access to nearby amenities.

Don't miss this opportunity to shape your ideal living space in this picturesque Florida community.

**Call for more information today!** 

Licensed Real Estate Brokers | www.maurycarter.com | 407-422-3144