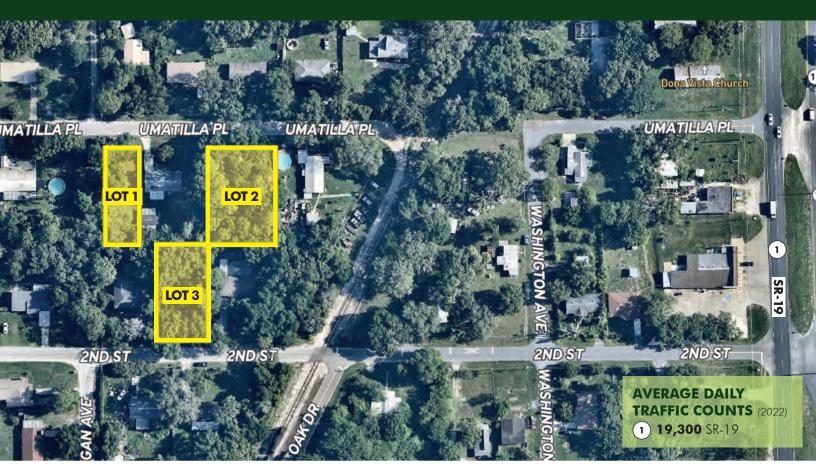

### **ABOUT THE PROPERTY**

LOT 1  $.16 \pm acres / $15,000$ 

Parcel ID: 26-18-26-0200-005-12600

LOT 2 .32 ± acres / \$25,000

Parcel ID: 26-18-26-0200-005-11800

LOT 3  $.24 \pm acres / $25,000$ 

Parcel ID: 26-18-26-0200-005-13100

ZONING

R-6 - Urban Residential District, Medium Density Single Family and

Multifamily Housing

**FLU Urban Low Density** 

**UTILITIES** Septic/Well

#### **DESCRIPTION**

Located between Eustis and Umatilla, Florida, these three residential infill lots, ranging from .16 to .32 acres, present prime opportunities for custom home construction with R-6 zoning. Positioned within a vibrant community, these buildable lots offer convenient access to nearby amenities.