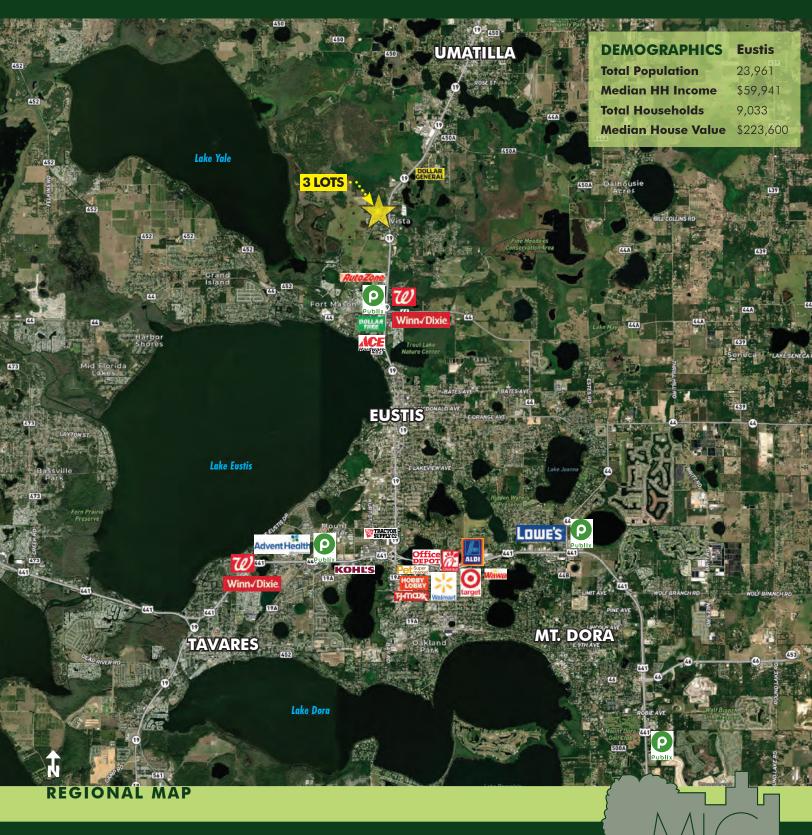

#### **DESCRIPTION**

Located between Eustis and Umatilla, Florida, these three residential infill lots, ranging from .16 to .32 acres, present prime opportunities for custom home construction with R-6 zoning. Positioned within a vibrant community, these buildable lots offer convenient access to nearby amenities.

Don't miss this opportunity to shape your ideal living space in this picturesque Florida community.

**Call for more information today!** 

Licensed Real Estate Brokers | www.maurycarter.com | 407-422-3144