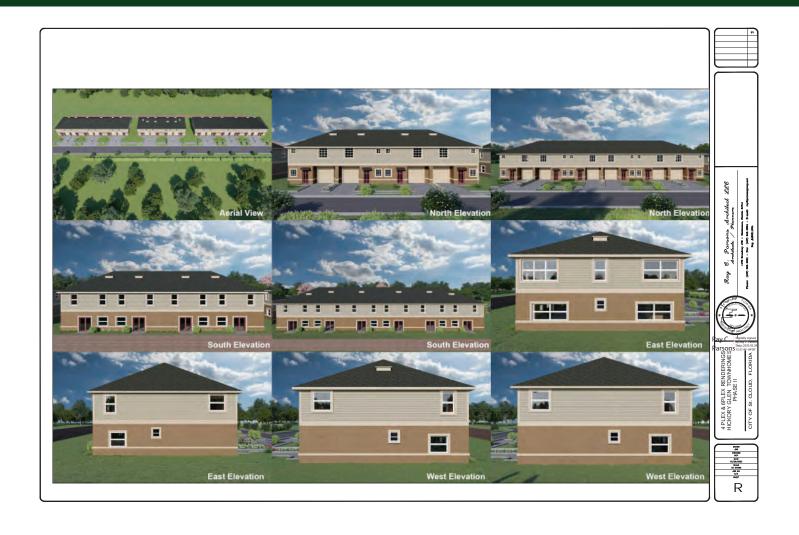

# FINISHED TOWNHOME LOTS OSCEOLA COUNTY

Old Hickory Tree Rd, St. Cloud, FL 34772

**ELEVATION SAMPLES** 

#### FINISHED TOWNHOME LOTS OSCEOLA COUNTY

Old Hickory Tree Rd, St. Cloud, FL 34772

**ELEVATION SAMPLES** 