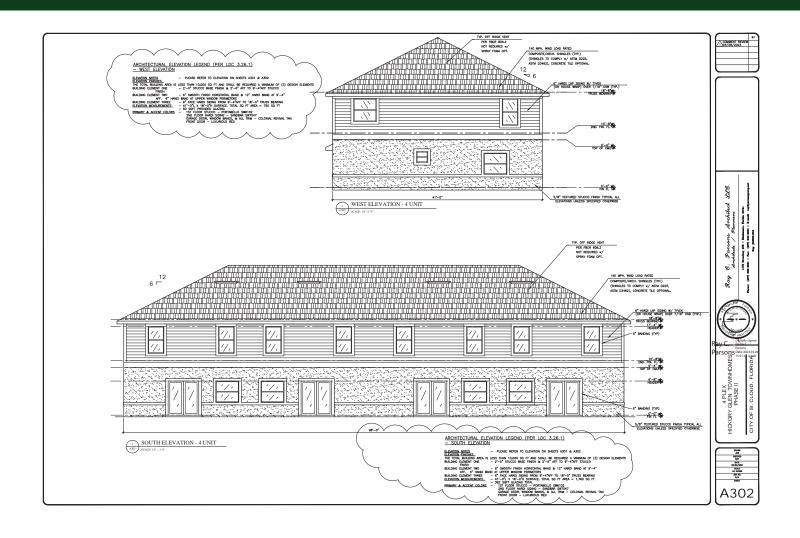

# FINISHED TOWNHOME LOTS OSCEOLA COUNTY

Old Hickory Tree Rd, St. Cloud, FL 34772

**ELEVATION SAMPLES** 

#### FINISHED TOWNHOME LOTS OSCEOLA COUNTY

Old Hickory Tree Rd, St. Cloud, FL 34772

**ELEVATION SAMPLES** 