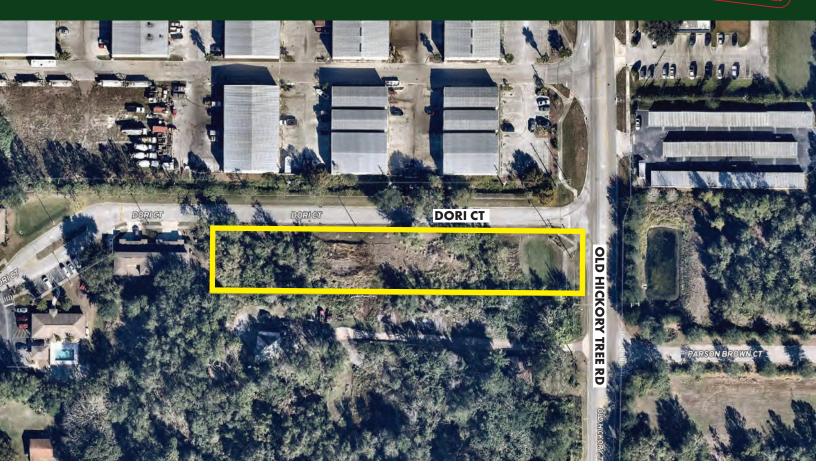

#### **ABOUT THE PROPERTY**

**SIZE**  $.99\pm$  acre

PRICE Reduced! Now \$1,000,000 (Was \$1,600,000)

**ZONING** R-3 Multi-Family Dwelling

FLU MDR - Medium Density Residential

**UTILITIES** Full stub-out, OUC - Toho Water

**ROAD** 85' ± Old Hickory Tree Rd 500' ± Dori Ct

**PARCEL ID** 07-26-31-0000-0075-000

#### **DESCRIPTION**

16 finished lots with site plan and construction documents. The City of St. Cloud has issued an NTP (notice to proceed). These lots are ready to start construction and offer a great opportunity for rental income in a very competitive market.