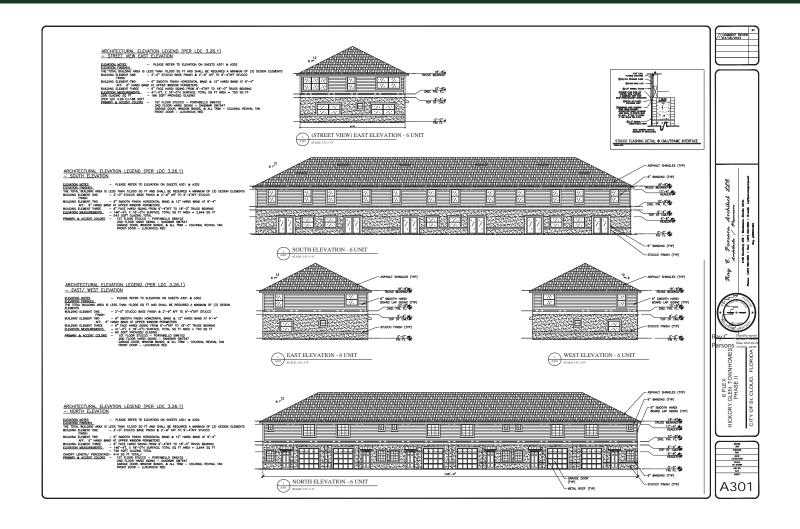

# FINISHED TOWNHOME LOTS OSCEOLA COUNTY

Old Hickory Tree Rd, St. Cloud, FL 34772

**ELEVATION SAMPLES** 

#### FINISHED TOWNHOME LOTS OSCEOLA COUNTY

Old Hickory Tree Rd, St. Cloud, FL 34772

**ELEVATION SAMPLES** 