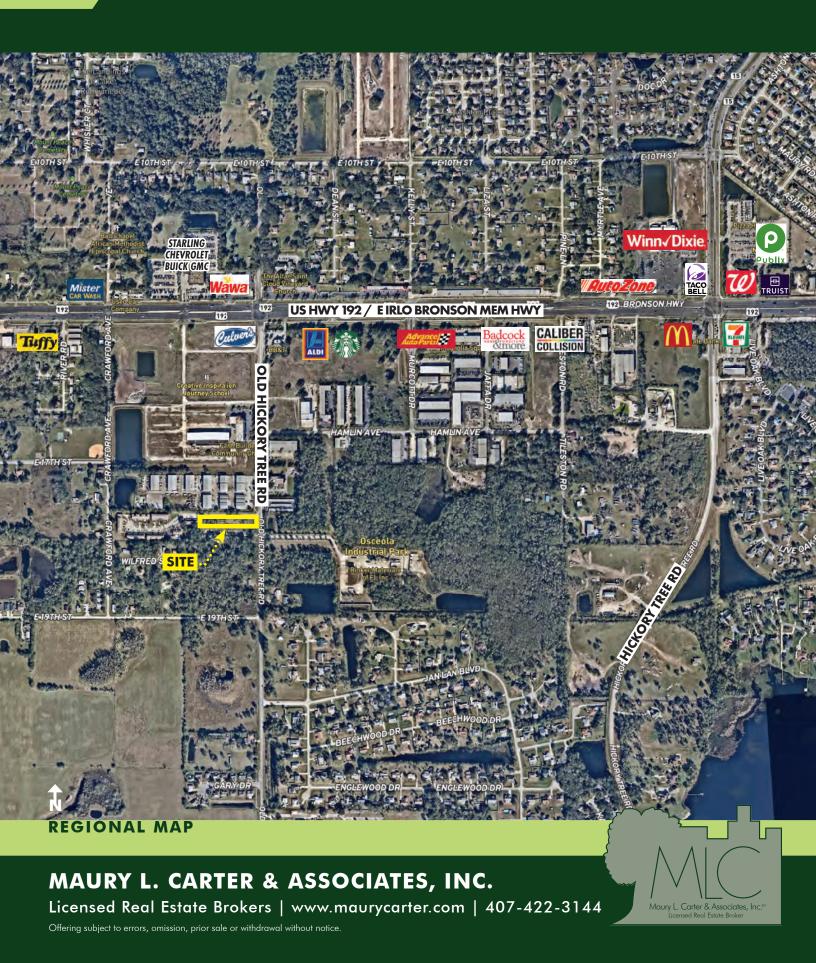

In an area of high growth located in the heart of Central Florida. Close proximity to Lake Nona, Orlando International Airport, beaches, and theme parks.

These lots are ready to start construction immediately. Call today for additional details and plans!