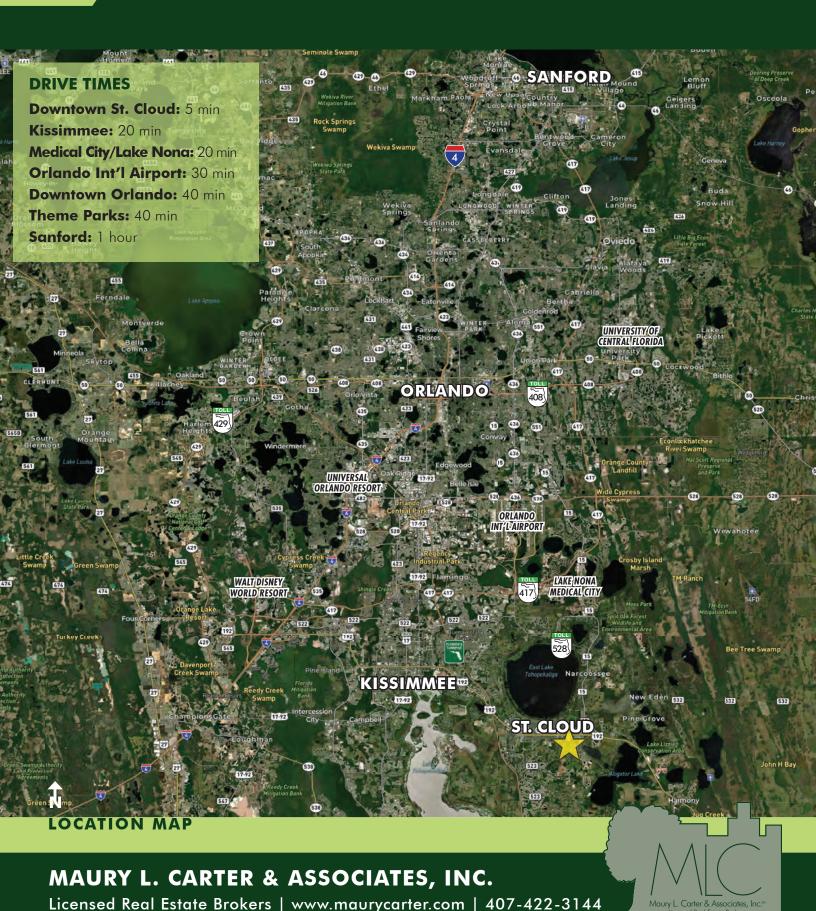

In an area of high growth located in the heart of Central Florida. Close proximity to Lake Nona, Orlando International Airport, beaches, and theme parks.

These lots are ready to start construction immediately. Call today for additional details and plans!