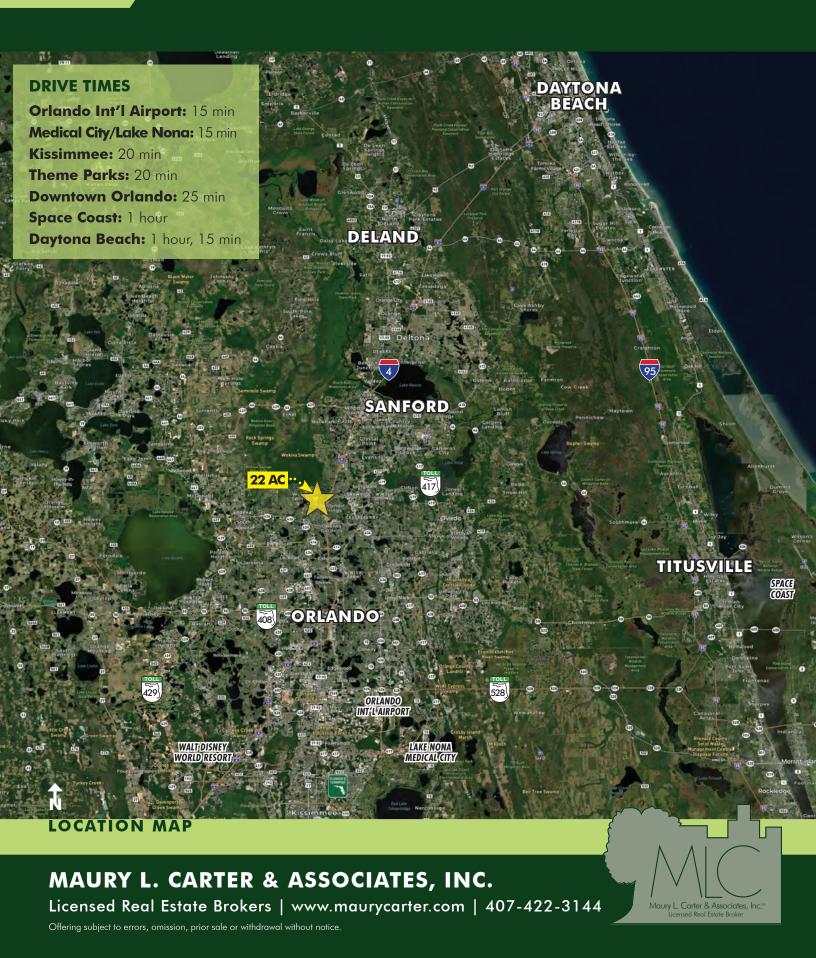

#### **DESCRIPTION**

**True infill real estate in Longwood.** Last remaining property within the Sabal Palms PD. The PD allows for 84 units. Longwood is a prominent suburb of Orlando with high values and a median household income of \$75,197. This site is in an established neighborhood with few new residential units coming online.