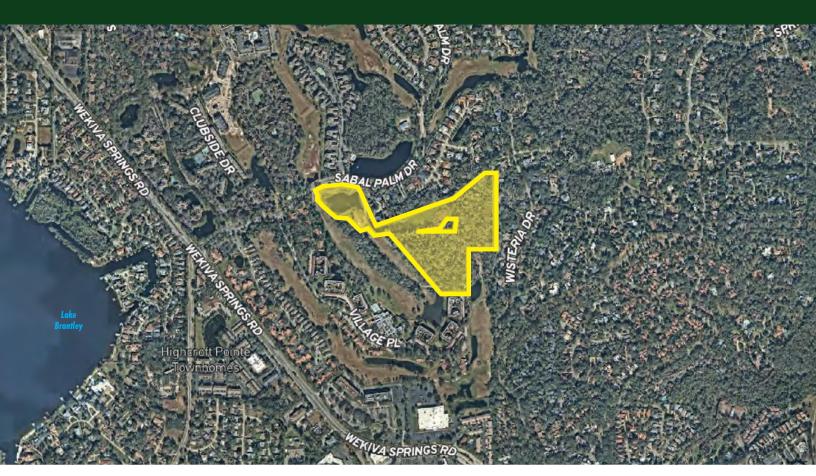

### **ABOUT THE PROPERTY**

SIZE

**FLU** 

22± gross acres

»  $8.4 \pm$  usable acres per the PD

» 1.68± usable acres per recent wetland delineation

**PRICE** Accepting offers

**ZONING** PD

חח

PD

ROAD FRONTAGE

470' ± on Sabal Palms Dr

PARCEL ID 03

03212930002500000

#### **DESCRIPTION**

**True infill real estate in Longwood.** Last remaining property within the Sabal Palms PD. The PD allows for 84 units. Longwood is a prominent suburb of Orlando with high values and a median household income of \$75,197. This site is in an established neighborhood with few new residential units coming online.