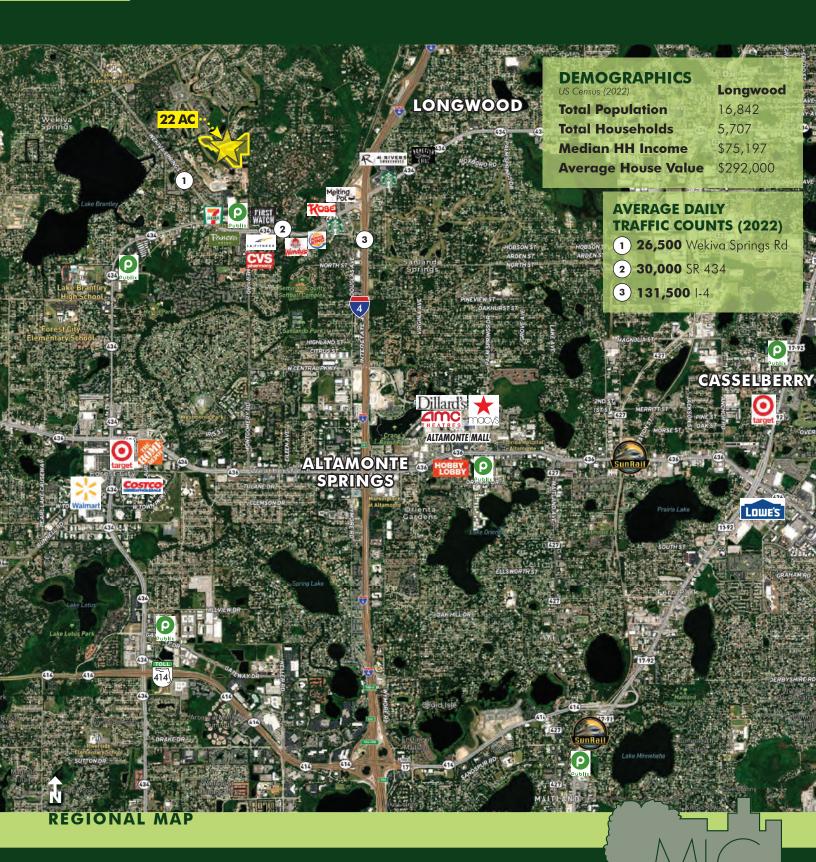

#### **DESCRIPTION**

**True infill real estate in Longwood.** Last remaining property within the Sabal Palms PD. The PD allows for 84 units. Longwood is a prominent suburb of Orlando with high values and a median household income of \$75,197. This site is in an established neighborhood with few new residential units coming online.