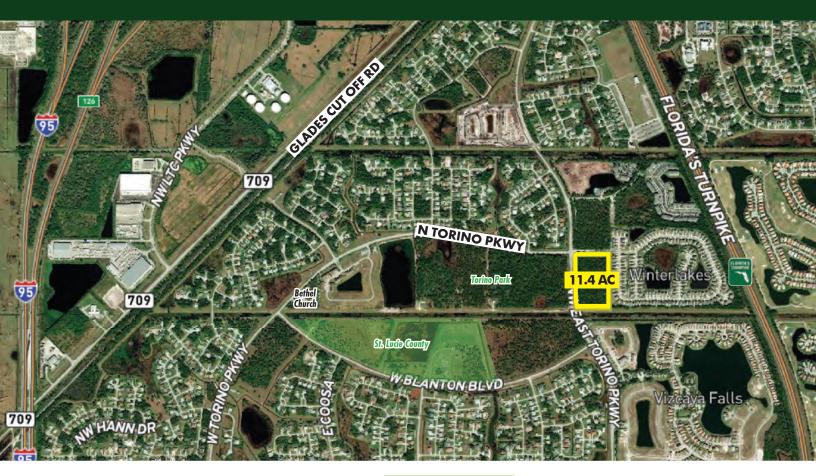

### **ABOUT THE PROPERTY**

SIZE  $11.4 \pm acres$ 

\$2,750,000 or \$240,595/acre

ZONING PUD

CG (Commercial General)

**UTILITIES** Available

**ROAD** 565' ± on NW Turtle Dove Ln 870' ± on NW East Torino Pkwv **FRONTAGE** 

#### **DESCRIPTION**

**Exceptional vacant commercial land!** This in-fill commercial site is located in the built-out community of Torino Parkway in St. Lucie. At just under 5 square miles, Torino Parkway is one large loop of residential homes just north of St. Lucie West. There are thousands of additional residential units in various stages within miles of the site including LTC Ranch, Verano from Kolter and Copper Creek from Lennar Homes (see page 3). There is convenient access to Midway Road to the north, I-95 to the west, FL Turnpike to the east, and St. Lucie West to the south. PUD allows 104,300 square feet of retail space and has a wide variety of permitted uses (see page 4). Under 10 minutes to I-95, Florida's Turnpike and 15 minutes to US-1. Call for more information today!