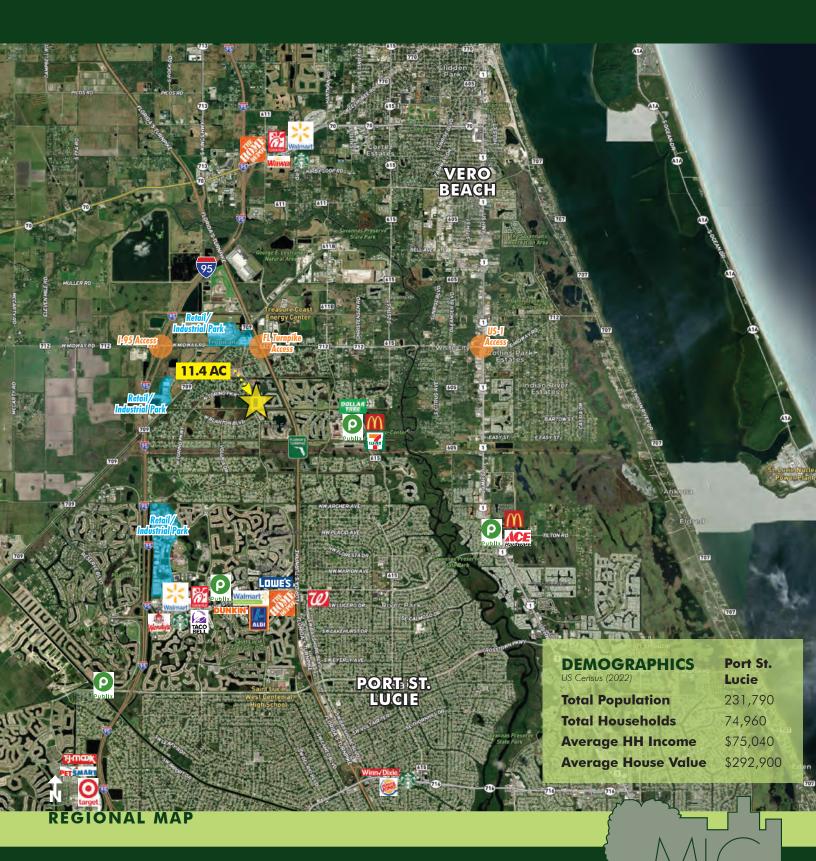

#### **DESCRIPTION**

**Exceptional vacant commercial land!** This in-fill commercial site is located in the built-out community of Torino Parkway in St. Lucie. At just under 5 square miles, Torino Parkway is one large loop of residential homes just north of St. Lucie West. There are thousands of additional residential units in various stages within miles of the site including LTC Ranch, Verano from Kolter and Copper Creek from Lennar Homes (see page 3). There is convenient access to Midway Road to the north, I-95 to the west, FL Turnpike to the east, and St. Lucie West to the south. PUD allows 104,300 square feet of retail space and has a wide variety of permitted uses (see page 4). Under 10 minutes to I-95, Florida's Turnpike and 15 minutes to US-1. Call for more information today!