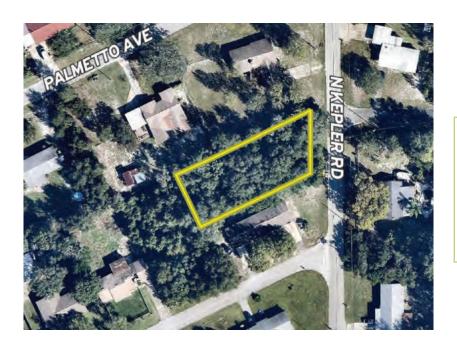

#### LOT 2

**Size:** .30± acres **Price:** \$40,000

Lot Area:

85' on Kepler Rd, 195' N boundary, 160' S boundary, 75' W boundary **Parcel ID:** 603507000150

#### PARCEL MAPS

Licensed Real Estate Brokers | www.maurycarter.com | 407-422-3144

Maury L. Carter & Associates, Ir Licensed Real Estate Broker