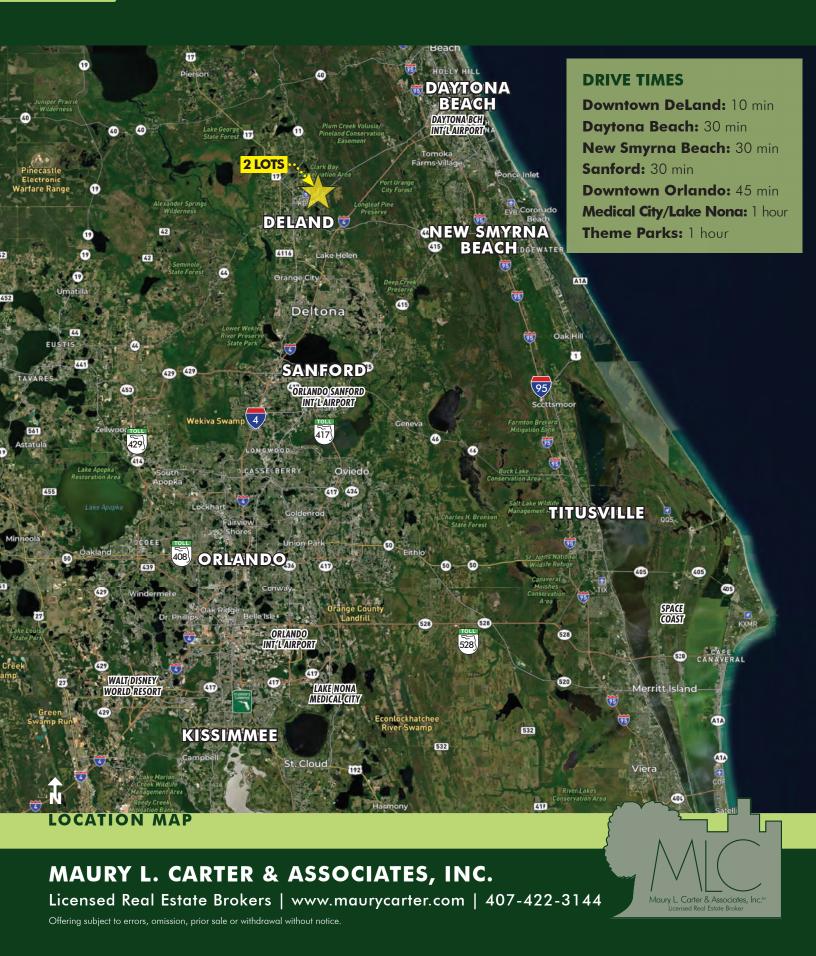

## FOR SALE

# **DELAND RESIDENTIAL INFILL OPPORTUNITY**

2240 N Kepler Rd, DeLand, FL 32724