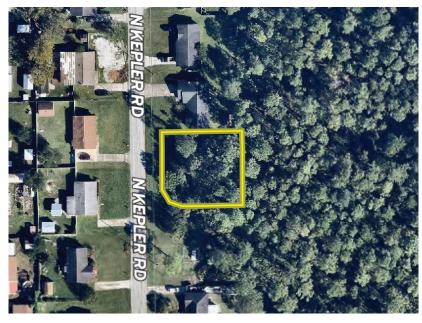

#### LOT 1

**Size:** .23± acres **Lot Area:** 80′ x 105′ **Price:** \$35,000

Parcel ID: 603501150301

#### PARCEL MAPS

Licensed Real Estate Brokers | www.maurycarter.com | 407-422-3144

Maury L. Carter & Associates, Ir Licensed Real Estate Broker