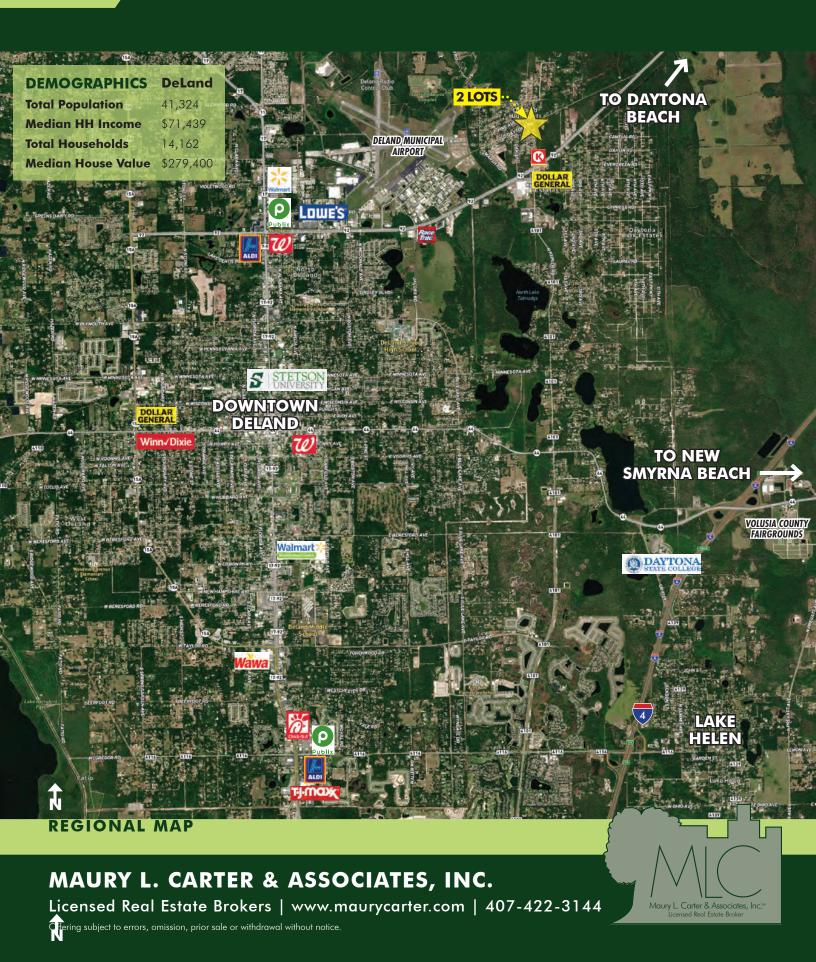

#### **DESCRIPTION**

**Explore the possibilities** with these two residential infill lots off North Kepler Road in DeLand, FL. Spanning .23 and .3 acres, these lots present promising opportunities for new home construction. Situated in a convenient location, residents can enjoy easy access to nearby amenities and attractions.

Don't miss out on the chance to create your ideal home in the vibrant community of DeLand, Florida.

Call for more information today!

Licensed Real Estate Brokers | www.maurycarter.com | 407-422-3144