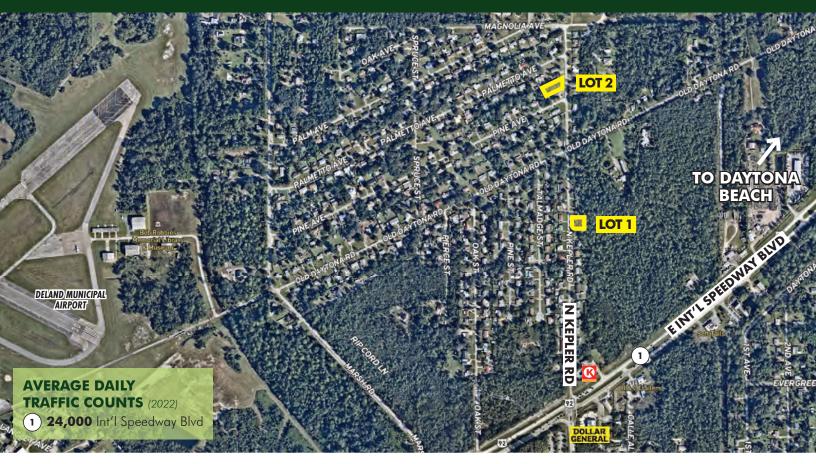

### **ABOUT THE PROPERTY**

LOT 1

 $.23 \pm acres / $35,000$ 

80' x 105'

Parcel ID: 603501150301

LOT 2

 $.30 \pm acres / $40,000$ 

85' on Kepler Rd, 195' N boundary, 160' S boundary, 75' W boundary

Parcel ID: 603507000150

ZONING

R-4A, Single Family Standard or Manufactured Modular Dwelling

Permitted

**FLU** 

**Urban Low Intensity** 

UTILITIES

Septic/Well

#### LOT 2

**Size:** .30± acres **Price:** \$40,000

Lot Area:

85' on Kepler Rd, 195' N boundary, 160' S boundary, 75' W boundary **Parcel ID:** 603507000150

#### LOT 1

**Size:** .23± acres **Lot Area:** 80′ x 105′ **Price:** \$35,000

Parcel ID: 603501150301