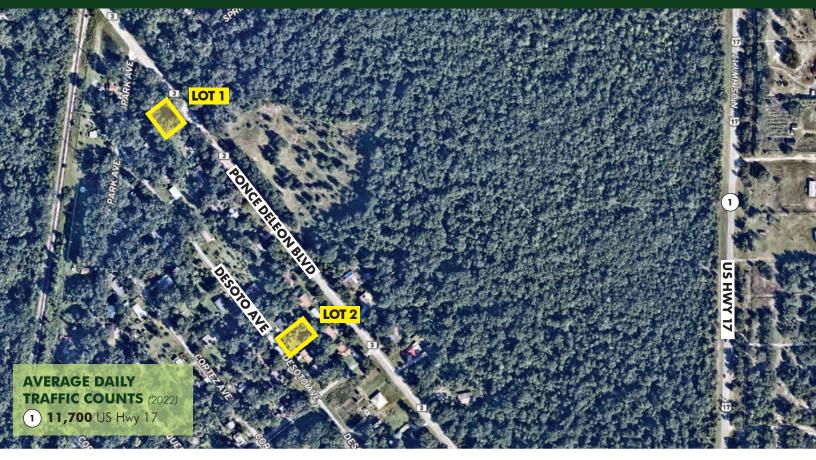

## **ABOUT THE PROPERTY**

- LOT 1 .29± acres / \$40,000 532 Ponce DeLeon Blvd. Parcel ID: 694003010080
- LOT 2 .29± acres / \$45,000 425 Desoto Ave. Parcel ID: 694003020380
- **ZONING** R-3 Urban Single Family Residential
- FLU RLC Rural Community
- UTILITIES Septic/Well

### **LOT** 1

**Size:** .29± acres **Price:** \$40,000 **Address:** 532 Ponce DeLeon Blvd. **Parcel ID:** 694003010080

## LOT 2

**Size:** .29± acres **Price:** \$45,000 **Address:** 425 Desoto Ave. **Parcel ID:** 694003020380