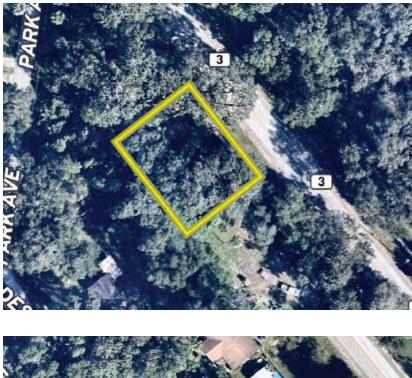

### **LOT** 1

**Size:** .29± acres **Price:** \$40,000 **Address:** 532 Ponce DeLeon Blvd. **Parcel ID:** 694003010080

#### PARCEL MAPS