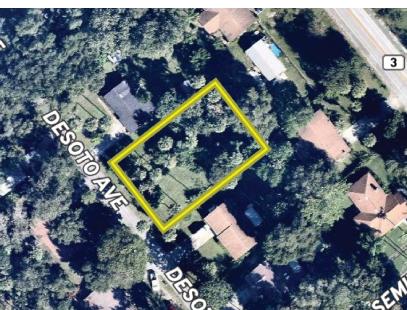

## LOT 2

**Size:** .29± acres **Price:** \$45,000 **Address:** 425 Desoto Ave. **Parcel ID:** 694003020380

#### PARCEL MAPS