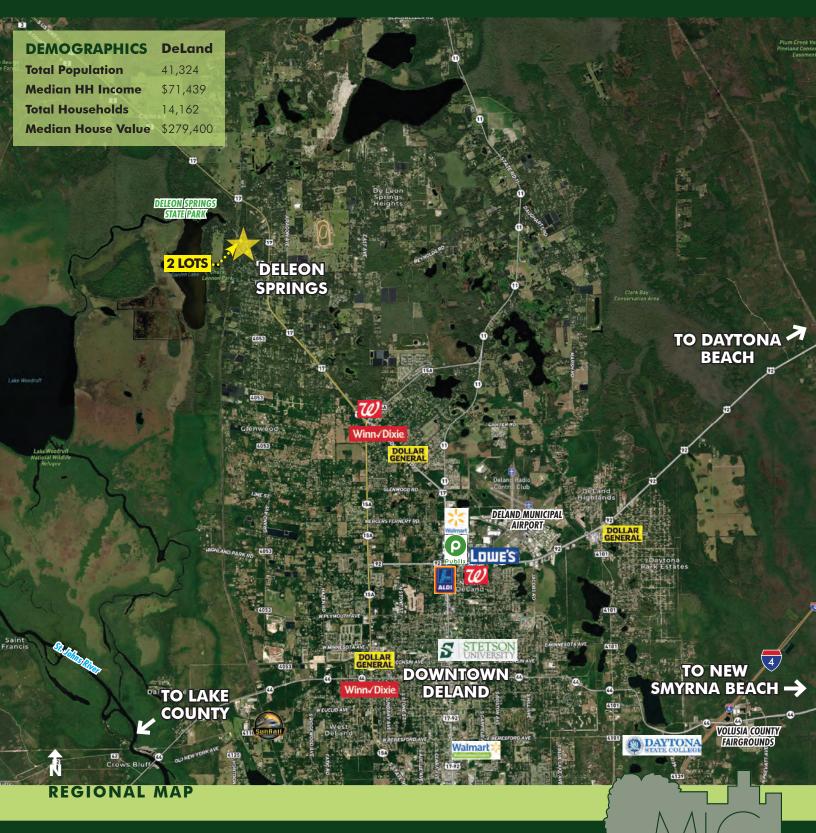

## DESCRIPTION

Two 0.29-acre residential infill lots in DeLeon Springs, Florida. Perfectly positioned for new home construction, these lots offer ample space for your dream residence. Complemented by convenient access to nearby amenities.

# DELEON SPRINGS RESIDENTIAL INFILL OPPORTUNITY

Ponce DeLeon Blvd/Desoto Ave, DeLeon Spgs, FL 32130

## DELEON SPRINGS RESIDENTIAL INFILL OPPORTUNITY

Ponce DeLeon Blvd/Desoto Ave, DeLeon Spgs, FL 32130