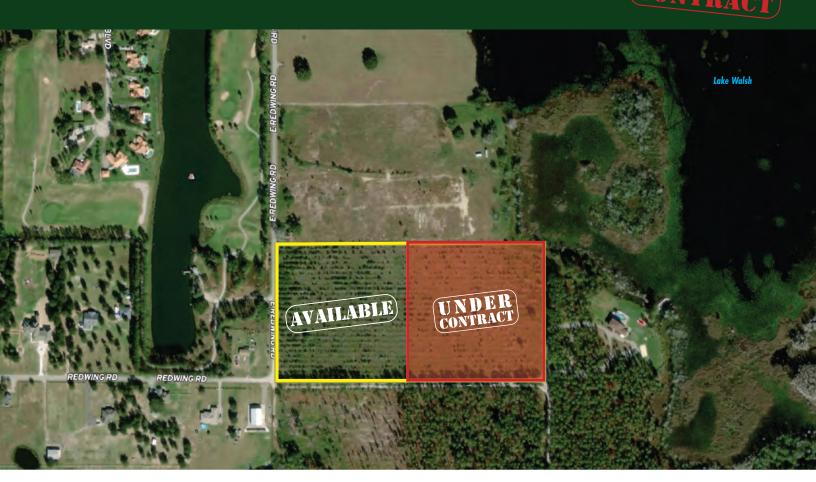

### **ABOUT THE PROPERTY**

- SIZE 20.16± acres Total (10.08± ac Under Contract)
- **PRICE** Subject to offers
- **ZONING** Agriculture
- FLU Green Swamp Rural (1 du/5 ac)
- **UTILITIES** Electricity, well and septic needed
- ROAD1,300' on E Redwing RdFRONTAGE1,300' on Wild Flower Ave
- **PARCEL ID** 01-22-24-5300-047-00000

#### Perfect opportunity to build your dream home!

This property is soon to be subdivided into four separate 5-acre lots. Located on the northeast corner of E Redwing Rd and Wild Flower Ave in the fastgrowing area of Lake County. This property boasts a beautiful elevation change and scenic views of Lake Walsh. Short drives to new amenities in Groveland and Clermont. Just one hour to Downtown Orlando and Walt Disney World Resort, and under one and a half hours to Tampa!