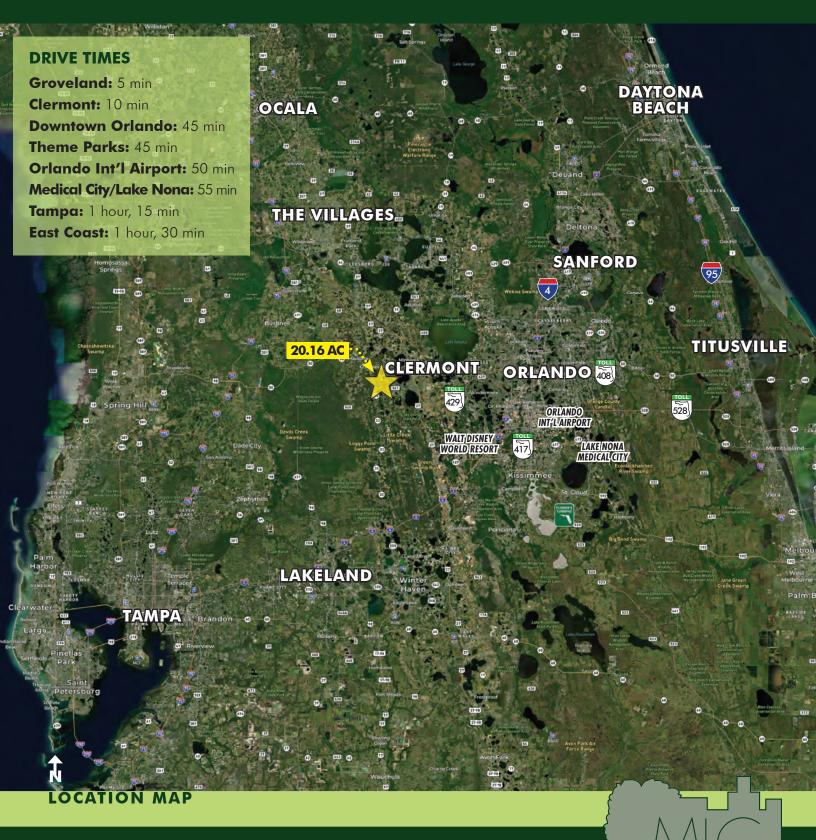

#### Perfect opportunity to build your dream home!

This property is soon to be subdivided into four separate 5-acre lots. Located on the northeast corner of E Redwing Rd and Wild Flower Ave in the fastgrowing area of Lake County. This property boasts a beautiful elevation change and scenic views of Lake Walsh. Short drives to new amenities in Groveland and Clermont. Just one hour to Downtown Orlando and Walt Disney World Resort, and under one and a half hours to Tampa!