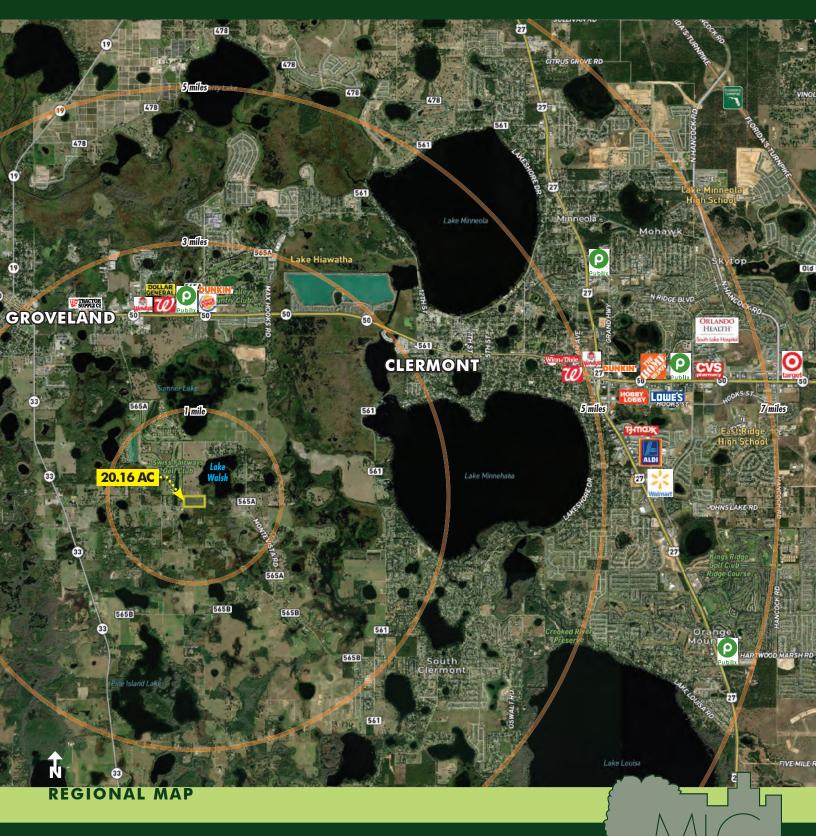

#### Perfect opportunity to build your dream home!

This property is soon to be subdivided into four separate 5-acre lots. Located on the northeast corner of E Redwing Rd and Wild Flower Ave in the fastgrowing area of Lake County. This property boasts a beautiful elevation change and scenic views of Lake Walsh. Short drives to new amenities in Groveland and Clermont. Just one hour to Downtown Orlando and Walt Disney World Resort, and under one and a half hours to Tampa!