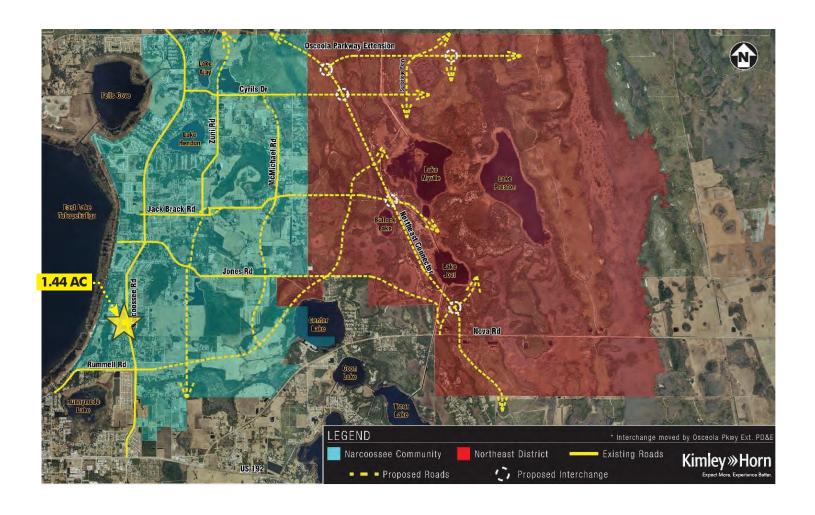

# NARCOOSSEE RD COMMERCIAL 1.44 AC

Narcoossee Rd & Chisolm Park Trl, St. Cloud, FL 34771

NARCOOSEE AREA ROADWAY CONCEPTUAL STUDY

MAURY L. CARTER & ASSOCIATES, INC.

Licensed Real Estate Brokers | www.maurycarter.com | 407-422-3144