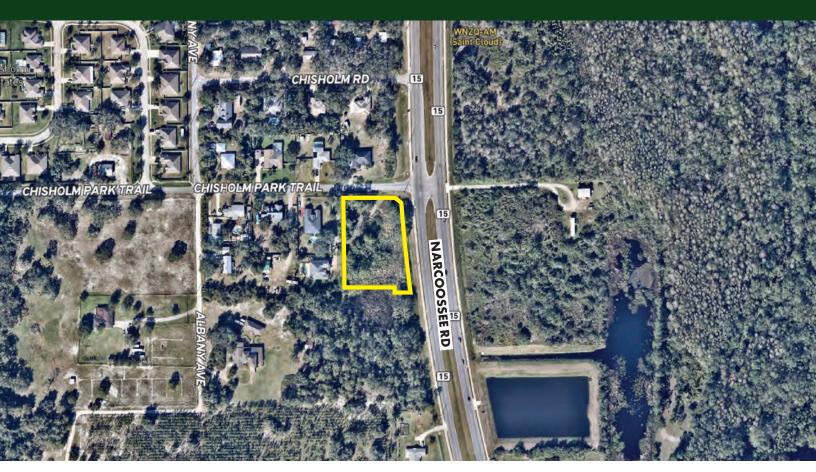

#### NARCOOSSEE RD COMMERCIAL 1.44 AC

Narcoossee Rd & Chisolm Park Trl, St. Cloud, FL 34771

#### **ABOUT THE PROPERTY**

SIZE

 $1.44 \pm acres$ 

**PRICE** 

\$1,200,000

ZONING

NCC

**FLU** 

Neighborhood Center

UTILITIES

Available

ROAD FRONTAGE 320'± on Narcoossee Rd 190'± on Chisolm Park Trl

**PARCEL ID** 

30-25-31-2818-0001-00A0