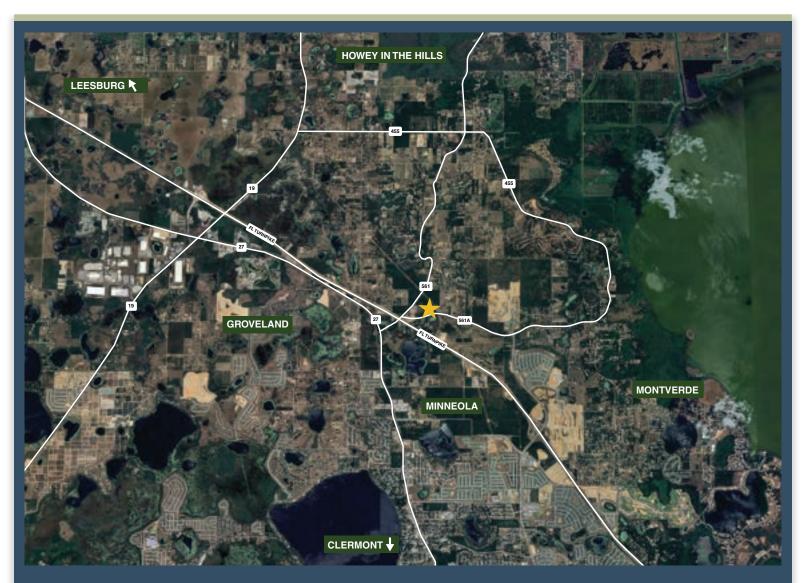

# **GEOGRAPHICAL DETAILS**

### **Average Daily Traffic Counts**

• CR 561: 8,500

• CR 561A: 7,100

• CR 455: 2,050

• FL Turnpike: 57,500

HWY 27: 36,500

• CR 19:12,900

Florida Dept. of Transportation