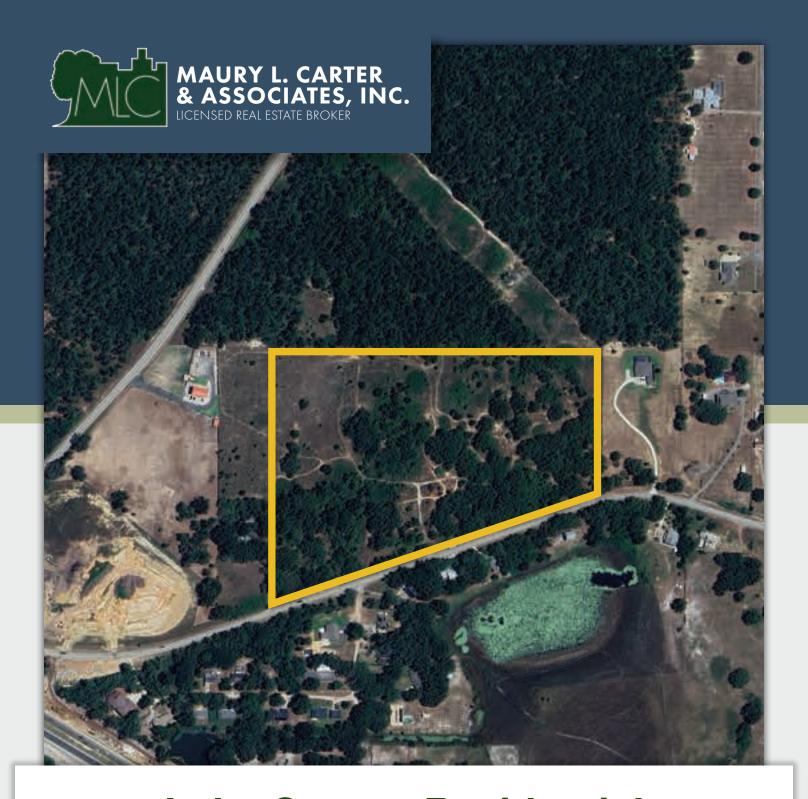

### PROPERTY DETAILS

Size: 26 ± acres

Location: County Road 561A
Clermont, FL 34711

• Zoning: R-1

• FLU: Rural Residential

Utilities: Electric

• Frontage: 1,470'±

on CR561A

### Property Highlights

Located on County Road 561A, this property is near the fast-growing areas of Minneola, Montverde, and Clermont. Fast access is possible because it is minutes from the Florida Turnpike and US Hwy 27.