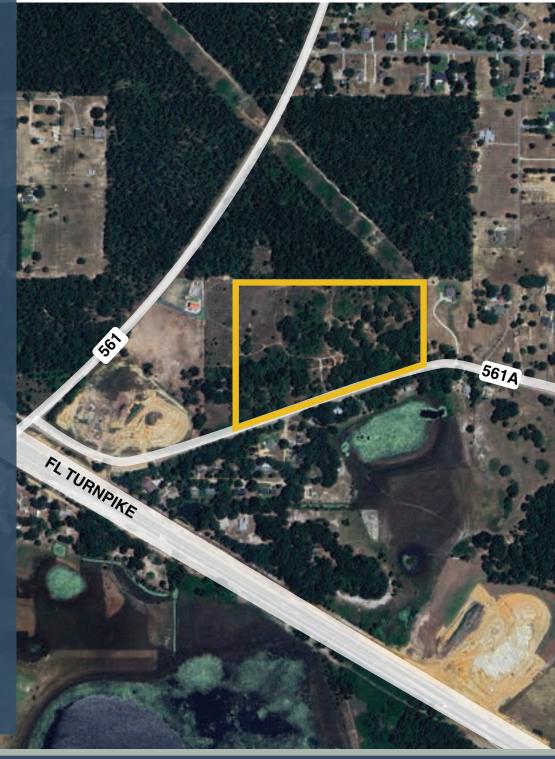

### PROPERTY DETAILS

Size: 26 ± acres

Location: County Road 561A
Clermont, FL 34711

• Zoning: R-1

• FLU: Rural Residential

Utilities: Electric

• Frontage: 1,470'±

on CR561A

### Property Highlights

Located on County Road 561A, this property is near the fast-growing areas of Minneola, Montverde, and Clermont. Fast access is possible because it is minutes from the Florida Turnpike and US Hwy 27.