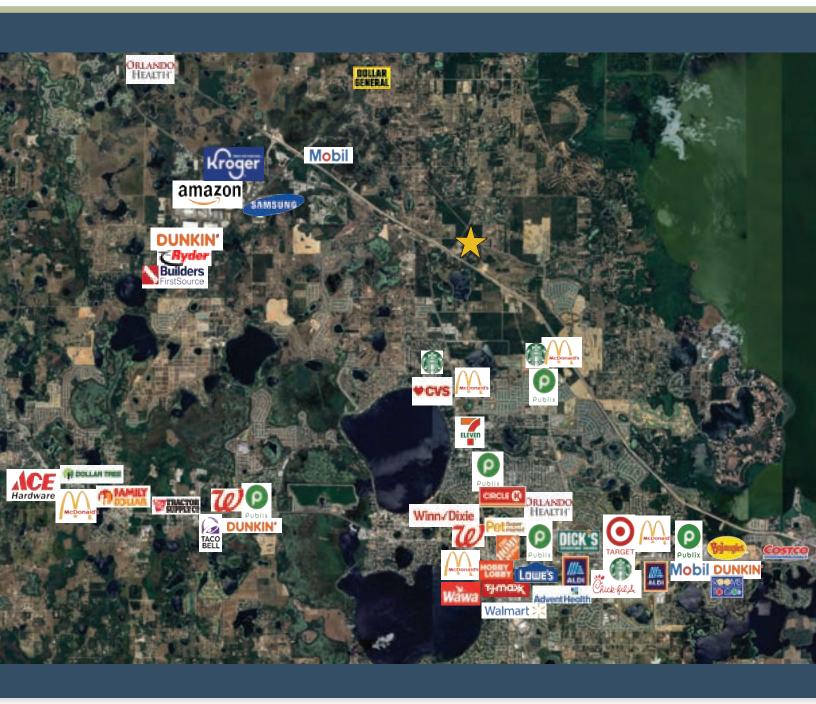

dy inmigration and a fast pace of population growth. With key private employers and deep talent pool, Lake County will continue to be a hub of new job opportunities and business growth. This is directly evident by the countless acres under contract and currently in the permitting process in the immediate area.



# **DEVELOPMENT MAP**



#### Legend

- 1 Hodges Reserve
- 2 Bar Key
- 3 Lakewood Reserve
- 4 Richland Communities
- **5** Eisenhower Brighthill
- 6 Stanley Martin Homes
- **7** Villa City

- 8 Groveland Industrial
- 9 Groveland Square
- 10 Clerbrook Golf Course
- 11 Mattamy Homes
- 12 Sugar Loaf
- 13 KB Homes
- 14 Meadow Point

- 15 Founders Hill
- 16 The Hills
- 17 Ardmore Reserve
- 18 Reserve at Minneola
- 19 Highland Ranch
- 20 Black East
- 21 Bella Collina

# **RETAIL MAP**



# **GEOGRAPHICAL DETAILS**



### **Average Daily Traffic Counts**

• CR 561: 8,500

• CR 561A: 7,100

• CR 455: 2,050

• FL Turnpike: 57,500

HWY 27: 36,500

• CR 19:12,900

Florida Dept. of Transportation

# **REGIONAL MAP**