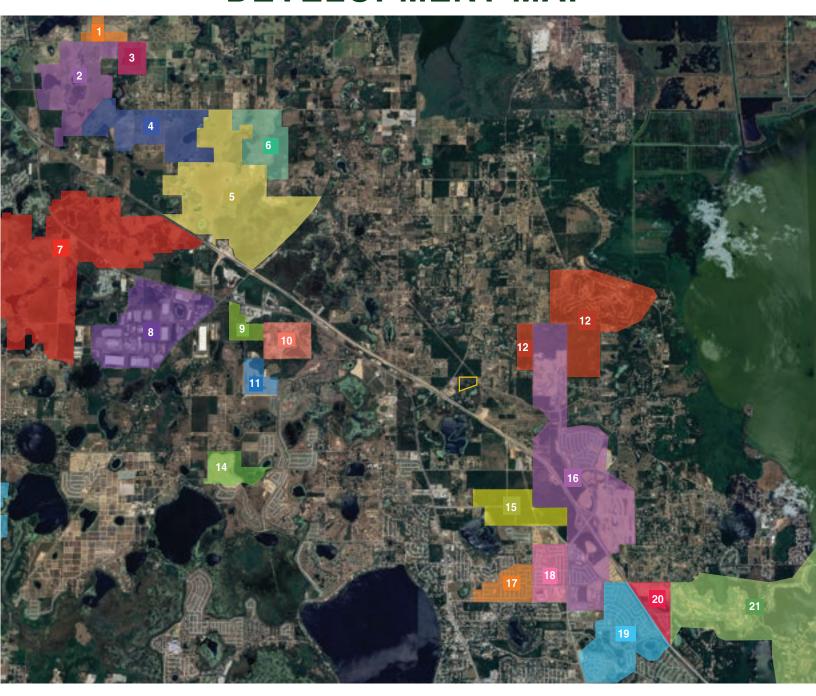

# **DEVELOPMENT MAP**

#### Legend

- 1 Hodges Reserve
- 2 Bar Key
- 3 Lakewood Reserve
- 4 Richland Communities
- **5** Eisenhower Brighthill
- 6 Stanley Martin Homes
- **7** Villa City

- 8 Groveland Industrial
- 9 Groveland Square
- 10 Clerbrook Golf Course
- 11 Mattamy Homes
- 12 Sugar Loaf
- 13 KB Homes
- 14 Meadow Point

- 15 Founders Hill
- 16 The Hills
- 17 Ardmore Reserve
- 18 Reserve at Minneola
- 19 Highland Ranch
- 20 Black East
- 21 Bella Collina