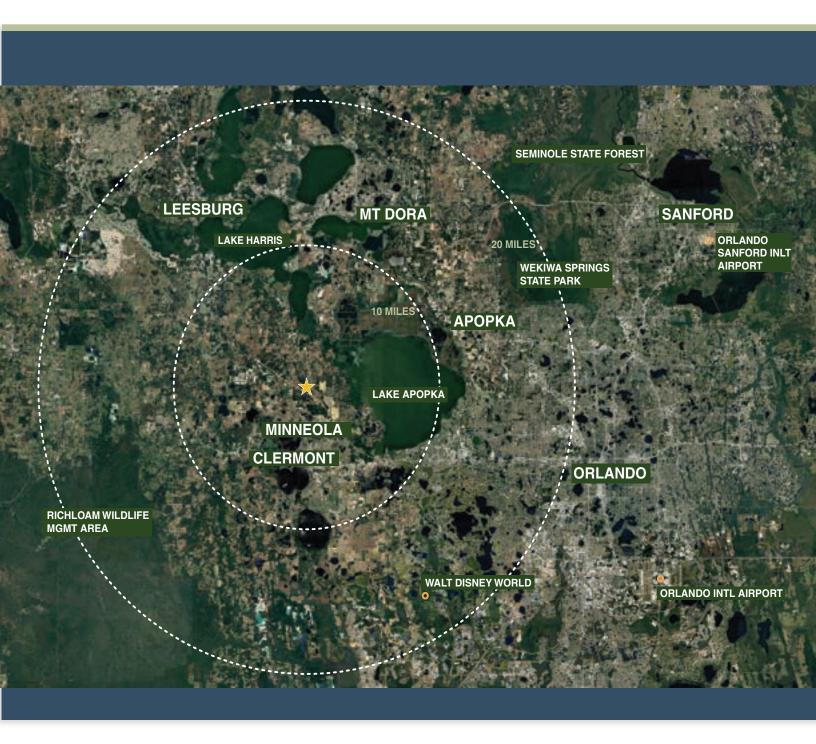

res under contract and currently in the permitting process in the immediate area.



# **DEVELOPMENT MAP**



#### Legend

- 1 Hodges Reserve
- 2 Bar Key
- 3 Lakewood Reserve
- 4 Richland Communities
- **5** Eisenhower Brighthill
- 6 Stanley Martin Homes
- **7** Villa City

- 8 Groveland Industrial
- 9 Groveland Square
- 10 Clerbrook Golf Course
- 11 Mattamy Homes
- 12 Sugar Loaf
- 13 KB Homes
- 14 Meadow Point

- 15 Founders Hill
- 16 The Hills
- 17 Ardmore Reserve
- 18 Reserve at Minneola
- 19 Highland Ranch
- 20 Black East
- 21 Bella Collina

# **RETAIL MAP**



# **GEOGRAPHICAL DETAILS**



### **Average Daily Traffic Counts**

• CR 561: 8,500

• CR 561A: 7,100

• CR 455: 2,050

• FL Turnpike: 57,500

HWY 27: 36,500

• CR 19:12,900

Florida Dept. of Transportation

# **REGIONAL MAP**