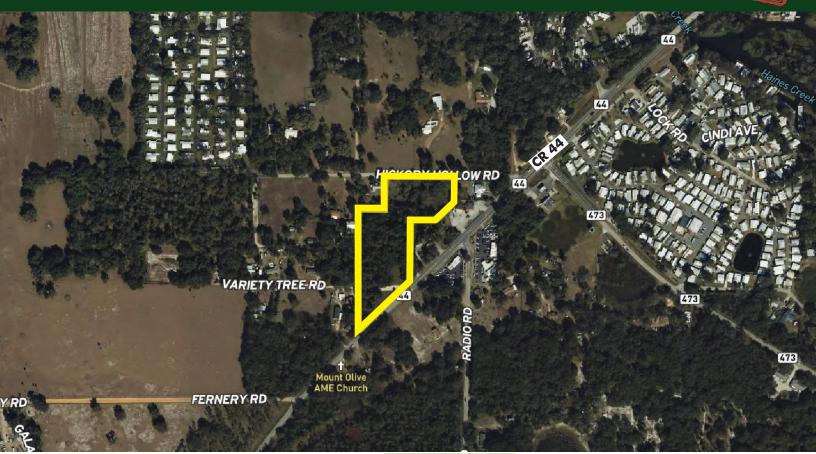

ROAD FRONTAGE  $425' \pm$  on CR 44  $415' \pm$  on Hickory Hollow Rd

#### **PARCEL IDs**

03-19-25-0001-000-05300, 03-19-25-0001-000-01200, 03-19-25-0001-000-01400, 03-19-25-0001-000-05900

#### DESCRIPTION

Located on County Road 44, this property lies in the rapidly growing Leesburg corridor. With over 11,000 drivers per day, CR 44 offers significant visibility and access. Surrounded by increasing residential and commercial activity, this property offers a unique opportunity to capitalize on the region's rapid expansion and high demand for versatile, income-generating spaces.