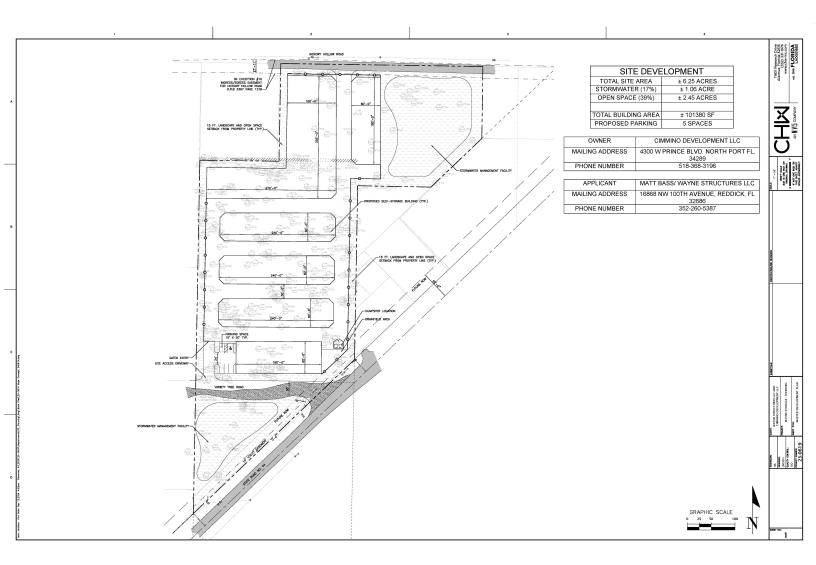

This site has recently been annexed into the City of Leesburg with preliminary approvals for self-storage. The current entitlements allow a total of 101,380 SF for commercial buildings. This is an ideal location for self-storage or other adaptable flex space, allowing for a variety of commercial uses.

#### **CONCEPT PLAN**