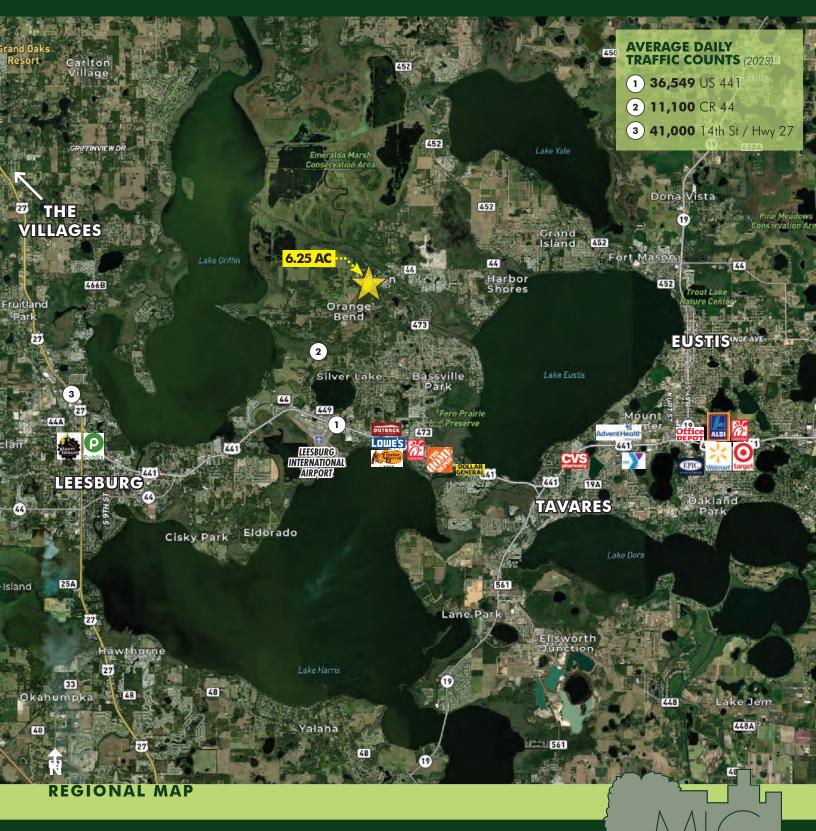

#### DESCRIPTION

Located on County Road 44, this property lies in the rapidly growing Leesburg corridor. With over 11,000 drivers per day, CR 44 offers significant visibility and access. Surrounded by increasing residential and commercial activity, this property offers a unique opportunity to capitalize on the region's rapid expansion and high demand for versatile, income-generating spaces.