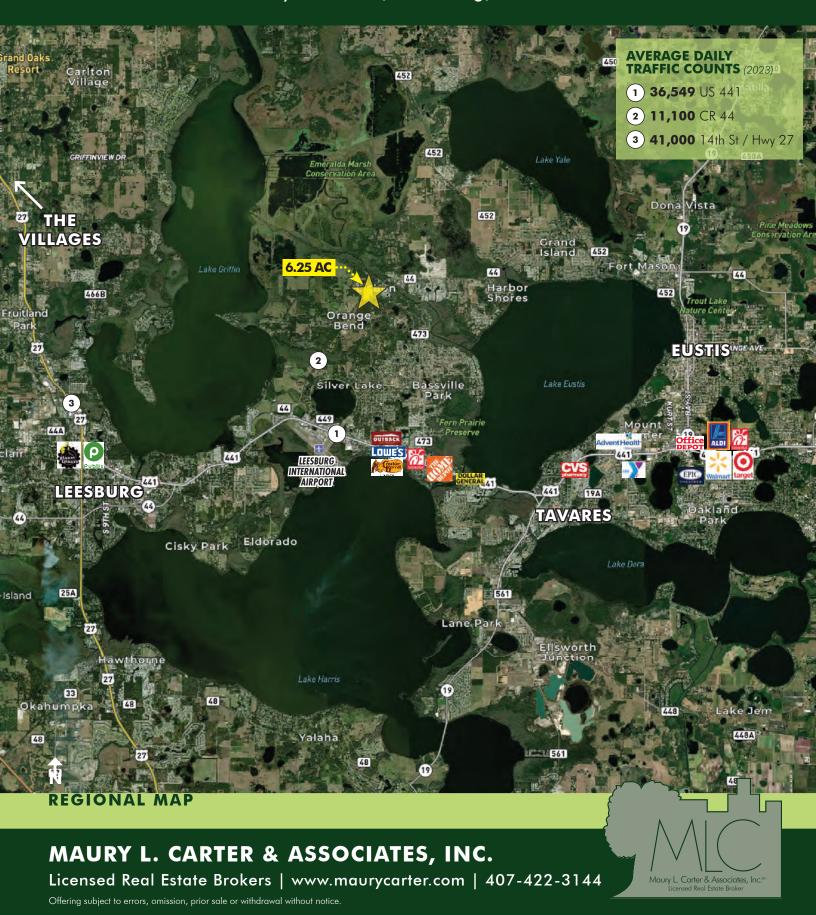

#### **DESCRIPTION**

Located on County Road 44, this property lies in the rapidly growing Leesburg corridor. With over 11,000 drivers per day, CR 44 offers significant visibility and access. Surrounded by increasing residential and commercial activity, this property offers a unique opportunity to capitalize on the region's rapid expansion and high demand for versatile, income-generating spaces.

### **ABOUT THE PROPERTY**

SIZE

 $6.25 \pm acres$ 

PRICE

**NOW \$2,250,000** (was \$2,500,000)

ZONING

Rural Transition

**FLU** 