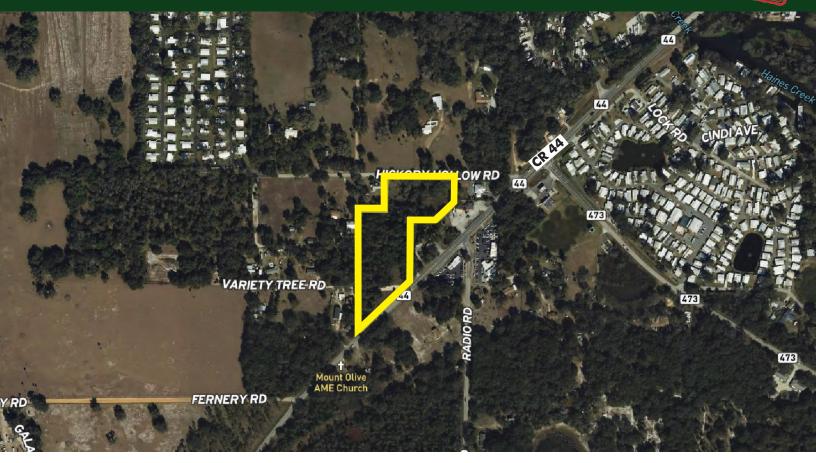

A (Agriculture), CP (Commercial), R-6 (Residential)

**UTILITIES** 

Electric available Well & Septic required

ROAD FRONTAGE  $425'\pm$  on CR 44

415'± on Hickory Hollow Rd

#### **DESCRIPTION**

Located on County Road 44, this property lies in the rapidly growing Leesburg corridor. With over 11,000 drivers per day, CR 44 offers significant visibility and access. Surrounded by increasing residential and commercial activity, this property offers a unique opportunity to capitalize on the region's rapid expansion and high demand for versatile, income-generating spaces.