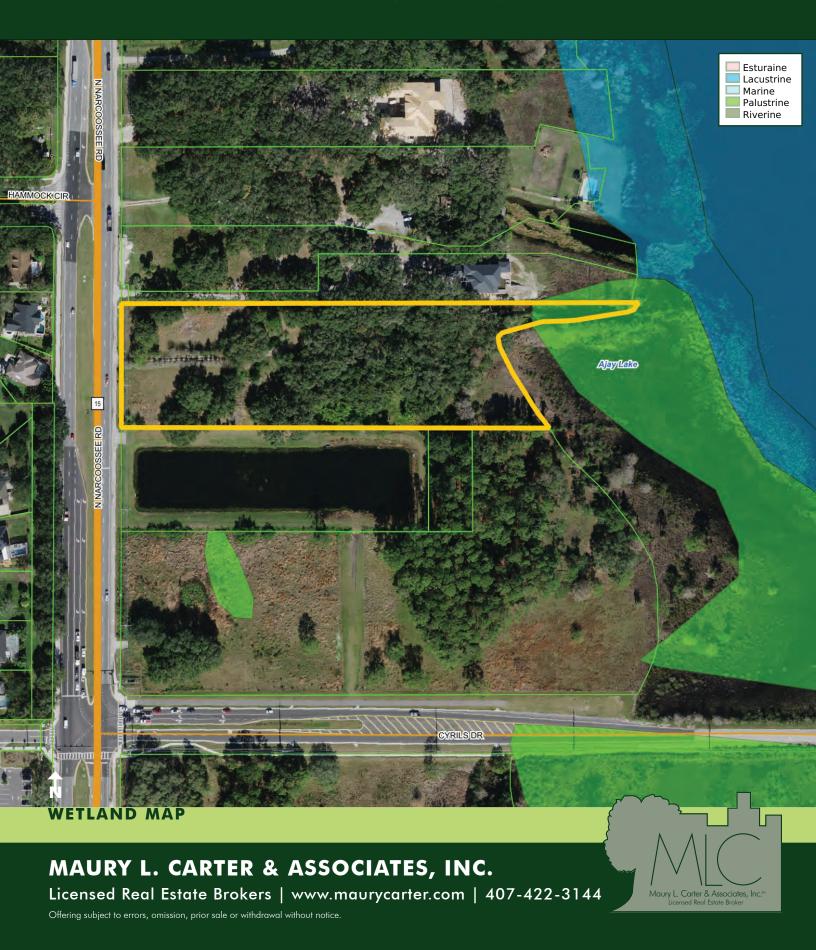

#### **ABOUT THE PROPERTY**

SIZE

 $4.84 \pm acres$ 

**PRICE** 

Subject to offers

ZONING

AC: Agricultural

FLU

LDR: Low Density Residential

UTILITIES

Available to site

ROAD FRONTAGE 250'± on Narcoossee Rd

**PARCEL ID** 

04-2-5-31-4-260-0001

#### **DESCRIPTION**

**Lakefront property in the highly sought after Narcoossee Road Corridor!** Located on Highway 15/Narcoossee Rd. between Lake Nona and St. Cloud. This property is adjacent to a future retail development and across the street from a Publix shopping center that is now open.