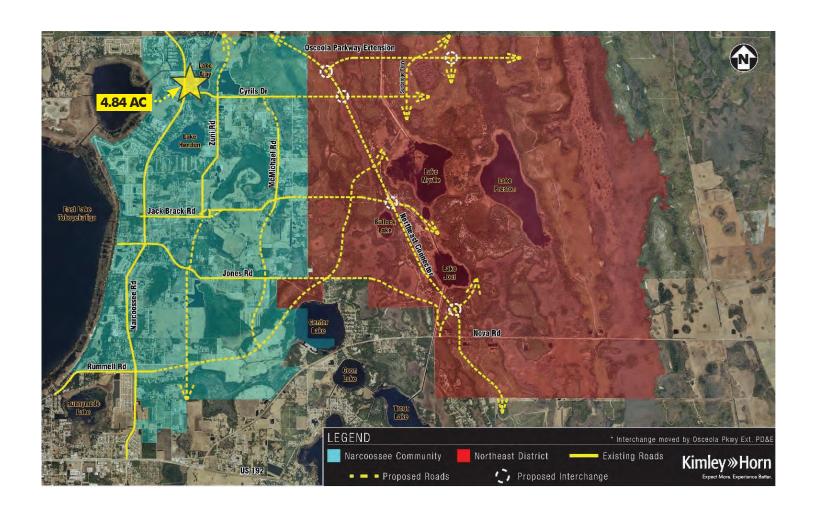

The property is in close proximity to Lake Nona, Medical City, Orlando International Airport, Walt Disney World, and the City of St. Cloud. **The Narcoossee Road Corridor is one of the most active areas of Osceola County** and with the expansion of Sunbridge over the next 30 years, this area is rapidly growing with a new road network coming soon at Sunbridge and interconnectivity via Cyrils, Jack Brack and Jones Roads (see p. 3).

## S. LAKE NONA / NARCOOSSEE ROAD LAKEFRONT LAND

2951 N Narcoossee Rd, St. Cloud, FL 34771

NARCOOSEE AREA ROADWAY CONCEPTUAL STUDY

MAURY L. CARTER & ASSOCIATES, INC.

Licensed Real Estate Brokers | www.maurycarter.com | 407-422-3144