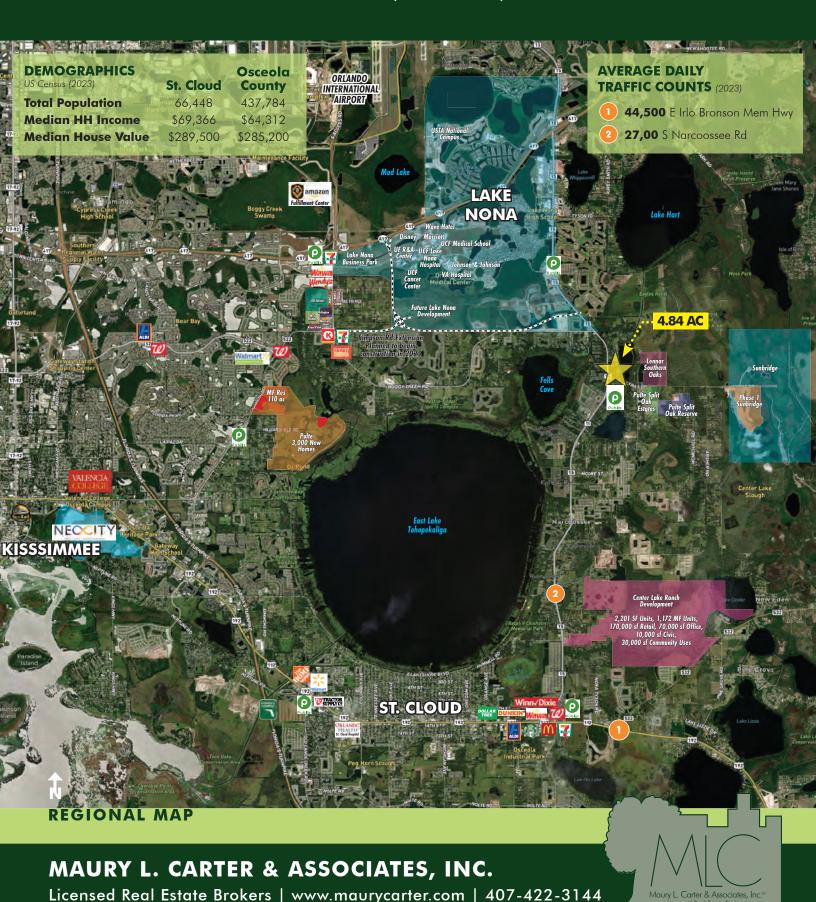

The property is in close proximity to Lake Nona, Medical City, Orlando International Airport, Walt Disney World, and the City of St. Cloud. **The Narcoossee Road Corridor is one of the most active areas of Osceola County** and with the expansion of Sunbridge over the next 30 years, this area is rapidly growing with a new road network coming soon at Sunbridge and interconnectivity via Cyrils, Jack Brack and Jones Roads (see p. 3).

Osceola County is experiencing rapid population growth, increasing 44 percent since 2010, and is currently the 10th fastest growing county in America. Osceola County is in close proximity to railroads, a space base, a seaport, and an airport, making the county readily accessible by travel. It is also strategically placed in terms of its workforce opportunities. Prominent educational institutions such as the University of Central Florida, the University of South Florida and the University of Florida are all within a two-hour drive from Osceola County. In addition, travel and tourism in Orange, Osceola and Seminole Counties generated a new all-time high total economic impact of \$87.6 billion in 2022, a 31% increase over 2021.