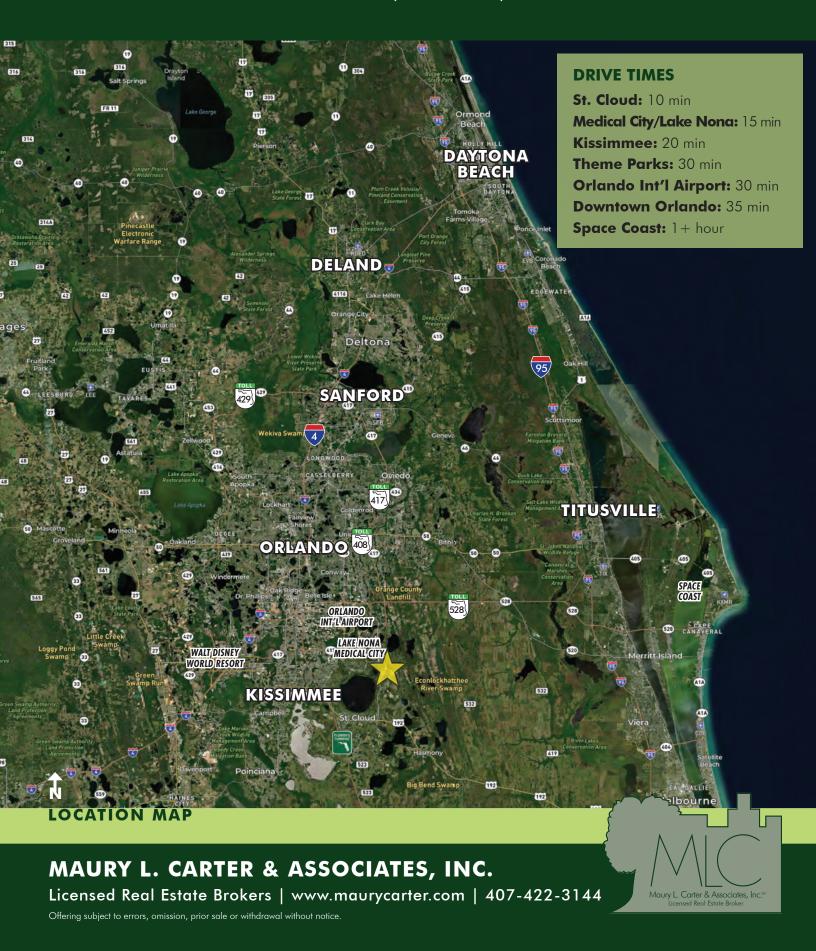

The property is in close proximity to Lake Nona, Medical City, Orlando International Airport, Walt Disney World, and the City of St. Cloud. **The Narcoossee Road Corridor is one of the most active areas of Osceola County** and with the expansion of Sunbridge over the next 30 years, this area is rapidly growing with a new road network coming soon at Sunbridge and interconnectivity via Cyrils, Jack Brack and Jones Roads (see p. 3).