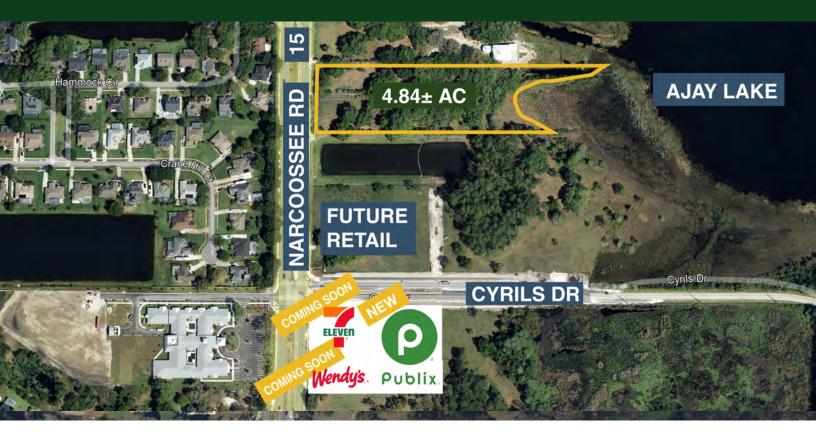

#### **ABOUT THE PROPERTY**

SIZE

 $4.84 \pm acres$ 

**PRICE** 

Subject to offers

ZONING

AC: Agricultural

FLU

LDR: Low Density Residential

UTILITIES

Available to site

ROAD FRONTAGE 250'± on Narcoossee Rd

**PARCEL ID** 

04-2-5-31-4-260-0001

#### **DESCRIPTION**

**Lakefront property in the highly sought after Narcoossee Road Corridor!** Located on Highway 15/Narcoossee Rd. between Lake Nona and St. Cloud. This property is adjacent to a future retail development and across the street from a Publix shopping center that is now open.