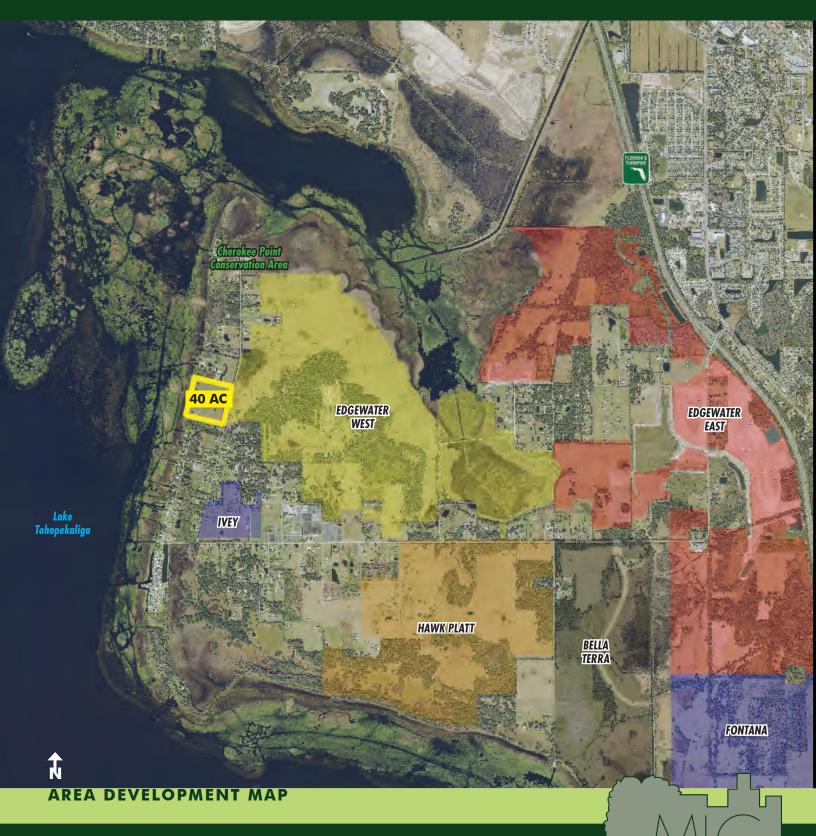

### DESCRIPTION

40 acres with 1,300 feet of frontage on Lake Tohopekaliga. One of the last properties this size available on the Kissimmee River Chain.

- » Permitted 2 story dock
- » Property is cleared and is currently used for cattle
- » Adjacent to Edgewater West and in close proximity to Hawk Platt, Bella Tera, Fontana and Green Island master planned developments
- » 1/2 mile to Cherokee Point Conservation Area
- » 5 mile to the Florida Turnpike interchange

# MAURY L. CARTER & ASSOCIATES, INC.

Licensed Real Estate Brokers | www.maurycarter.com | 407-422-3144

Maury L. Carter & Associates, Inc.<sup>54</sup> Licensed Real Estate Broker

EDGEWATER WEST