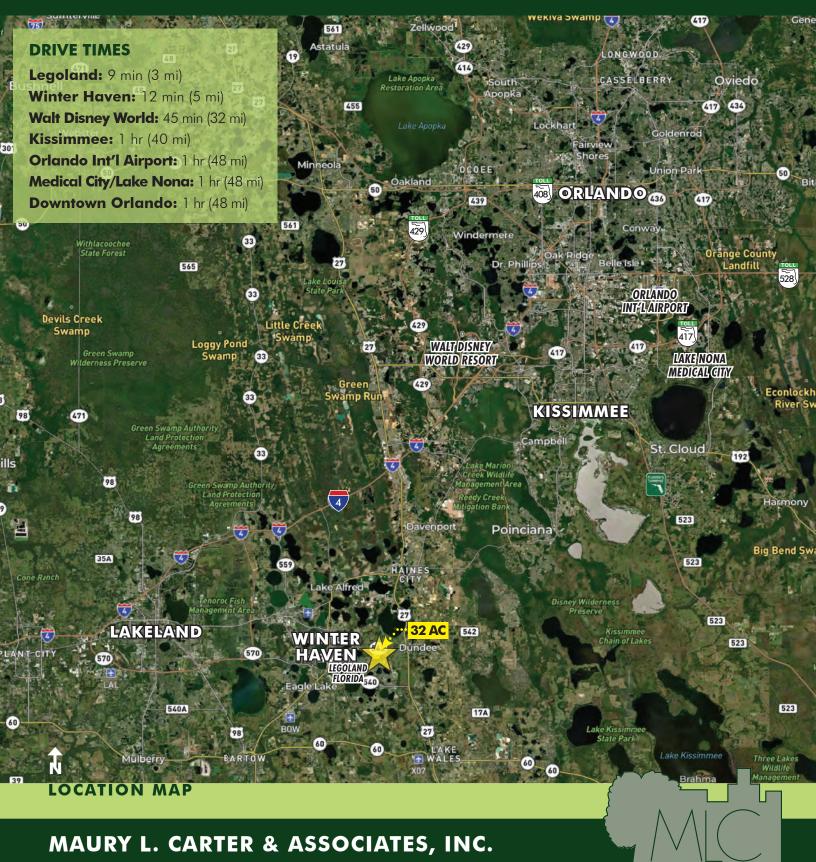

### DESCRIPTION

Infill development property in Winter Haven, FL. Located just south of SR 542 - Dundee Road (recently widened to 4 lanes), west of SR 27, and north of Cypress Garden Boulevard, with access from Overlook Dr. (CR 550). Highly active single family market with strong growth metrics. Located approximately 1.5 miles south of Publix at The Overlook in Winter Haven, currently under construction.