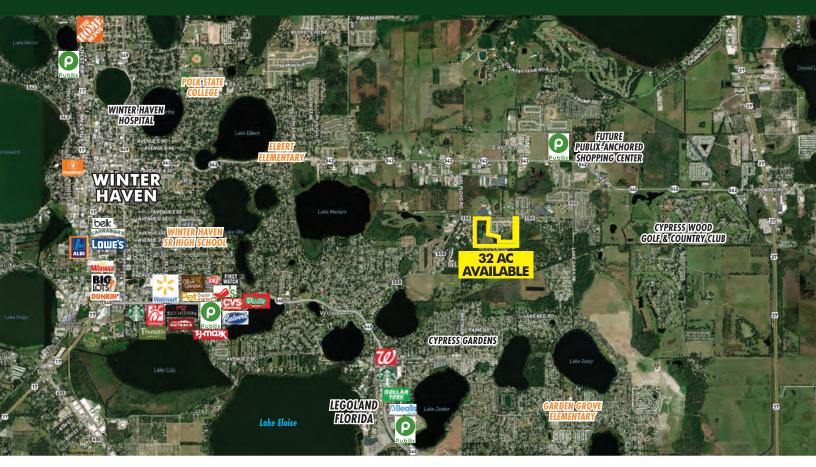

### DESCRIPTION

Infill development property in Winter Haven, FL. Located just south of SR 542 - Dundee Road (recently widened to 4 lanes), west of SR 27, and north of Cypress Garden Boulevard, with access from Overlook Dr. (CR 550). Highly active single family market with strong growth metrics. Located approximately 1.5 miles south of Publix at The Overlook in Winter Haven, currently under construction.