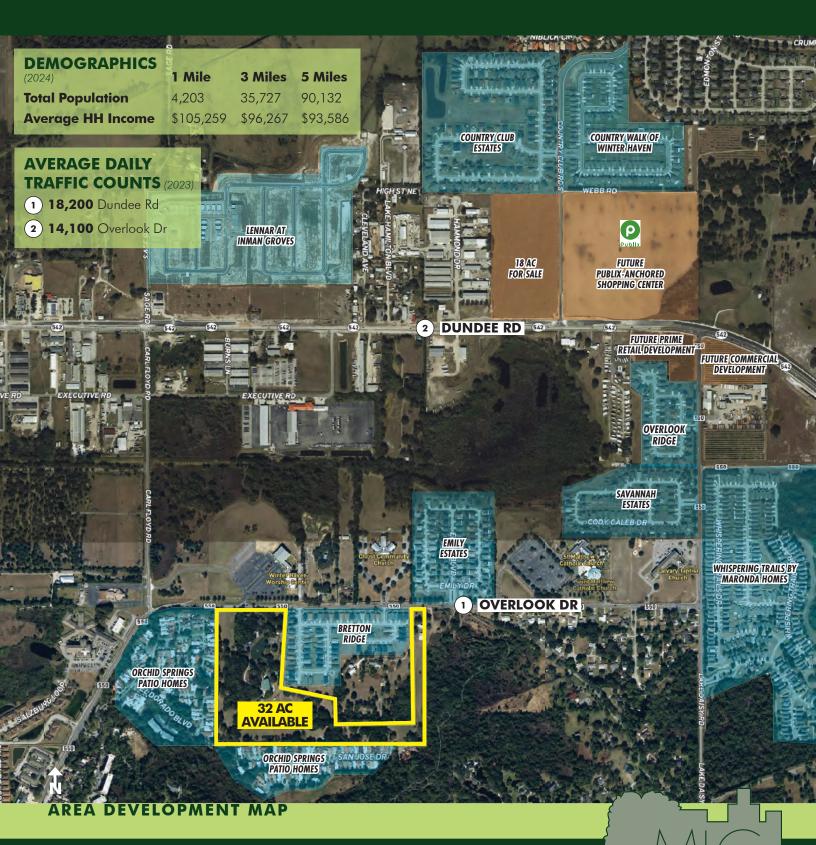

### DESCRIPTION

Infill development property in Winter Haven, FL. Located just south of SR 542 - Dundee Road (recently widened to 4 lanes), west of SR 27, and north of Cypress Garden Boulevard, with access from Overlook Dr. (CR 550). Highly active single family market with strong growth metrics. Located approximately 1.5 miles south of Publix at The Overlook in Winter Haven, currently under construction.