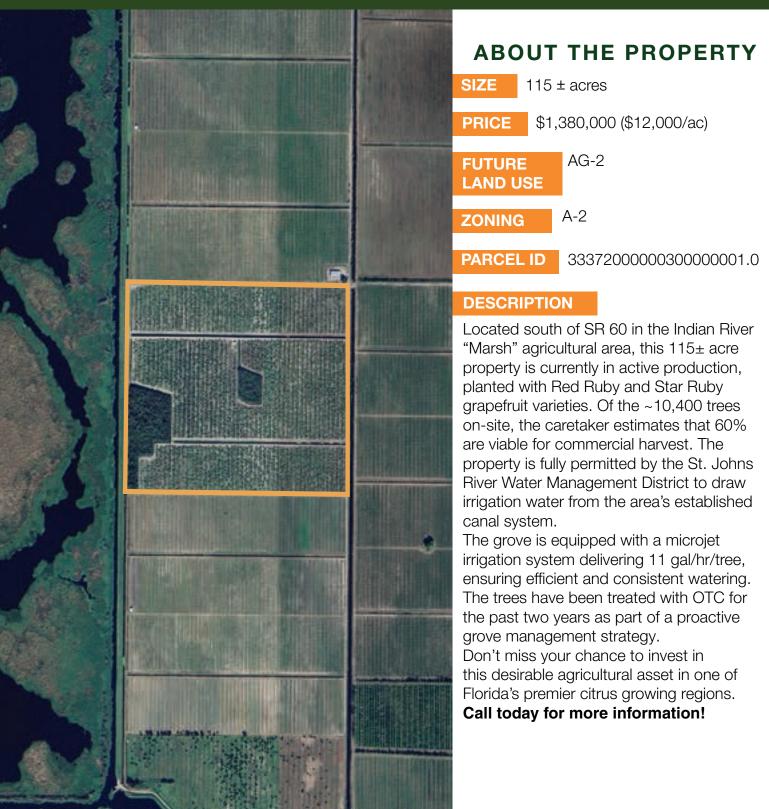

## WEST VERO BEACH AGRICULTURAL OPPORTUNITY

115 ± AC, INDIAN RIVER COUNTY

# WEST VERO BEACH AGRICULTURAL OPPORTUNITY

115 ± AC, INDIAN RIVER COUNTY