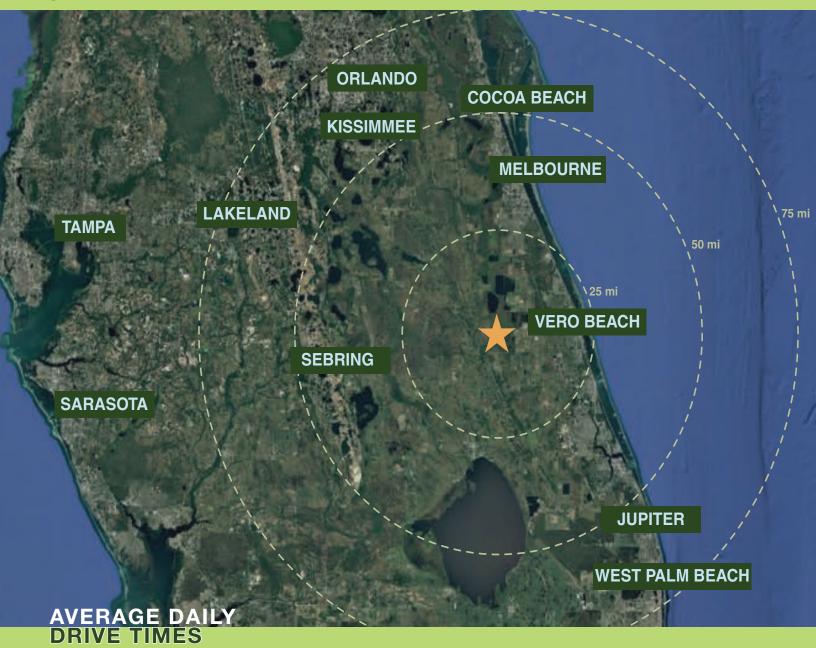

#### STATE MAP

- Downtown Vero Beach: 30 min (16 miles)
- Melbourne: 55 min (32 miles)
- West Palm Beach: 1.5 hr (73 miles)
- Orlando: 1.5 hr (76 miles)
- Tampa: 2.5 hr (112 miles)