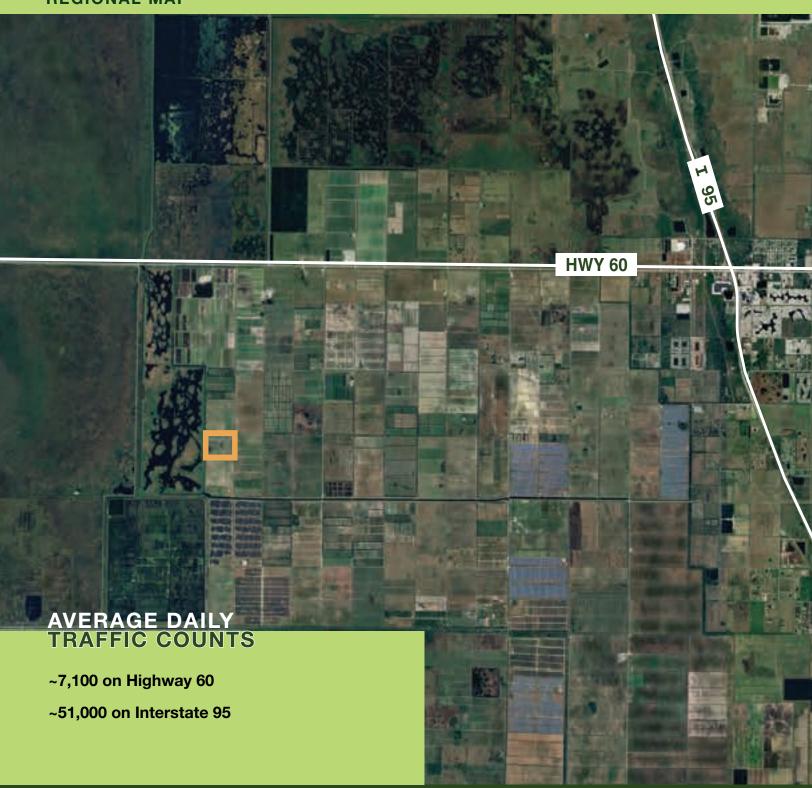

## WEST VERO BEACH AGRICULTURAL OPPORTUNITY

115 ± AC, INDIAN RIVER COUNTY



#### MAURY L. CARTER & ASSOCIATES, INC.

Licensed Real Estate Brokers | www.maurycarter.com | 407-422-3144



FOR SALE

# WEST VERO BEACH AGRICULTURAL OPPORTUNITY

115 ± AC, INDIAN RIVER COUNTY

#### **REGIONAL MAP**



### MAURY L. CARTER & ASSOCIATES, INC.

Licensed Real Estate Brokers | www.maurycarter.com | 407-422-3144



# WEST VERO BEACH AGRICULTURAL OPPORTUNITY

115 ± AC, INDIAN RIVER COUNTY

#### STATE MAP



- Downtown Vero Beach: 30 min (16 miles)
- Melbourne: 55 min (32 miles)
- West Palm Beach: 1.5 hr (73 miles)
- Orlando: 1.5 hr (76 miles)
- Tampa: 2.5 hr (112 miles)

### MAURY L. CARTER & ASSOCIATES, INC.

Licensed Real Estate Brokers | www.maurycarter.com | 407-422-3144



FOR SALE

# WEST VERO BEACH AGRICULTURAL OPPORTUNITY

115 ± AC, INDIAN RIVER COUNTY

#### SITE PICTURES













MAURY L. CARTER & ASSOCIATES, INC.
Licensed Real Estate Brokers | www.maurycarter.com | 407-422-3144