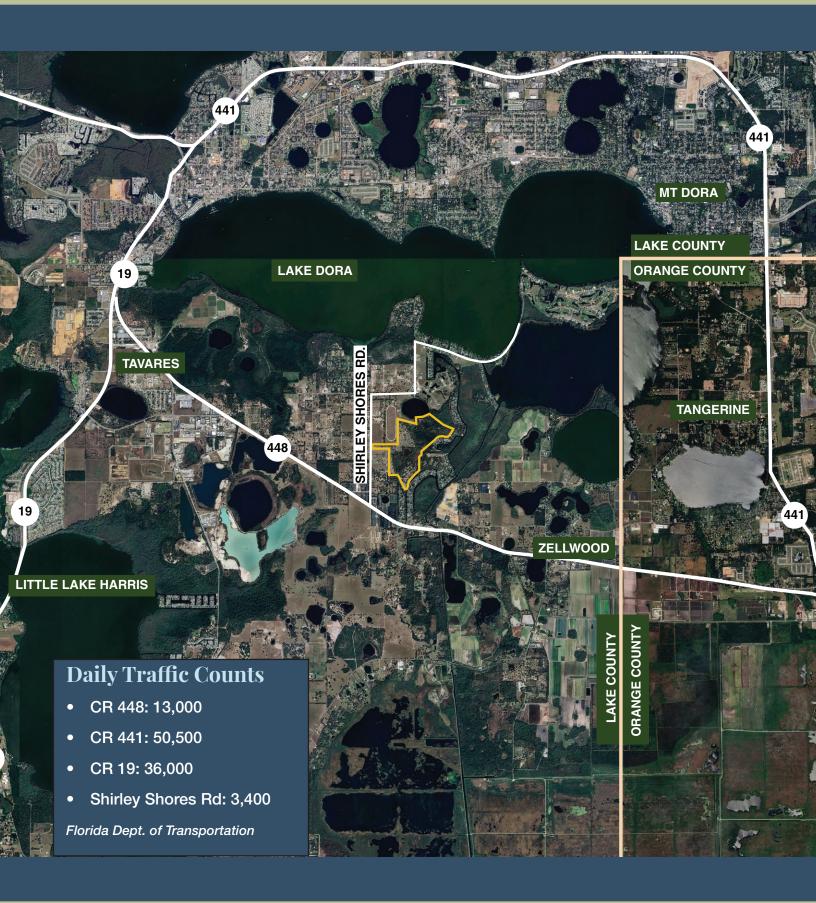

## **REGIONAL MAP**

#### **Drive Times**

Clermont: 35 min.

Downtown Orlando: 45 min. • Tampa: 1 hr 45 min

Orlando Inlt Airport: 55 min.

Kissimmee: 1 hr 15 min

• Titusville: 1 hr 30 min

• Ocala: 1 hr 45 min

#### **Property Highlights**

Located near CR 448, US 441, and Lake Dora, this property is situated in a quiet, yet convenient area with quick travel time to the Cities of Apopka, Mount Dora, and Leesburg. Because it is adjacent to the City of Tavares, there is potential for annexation.