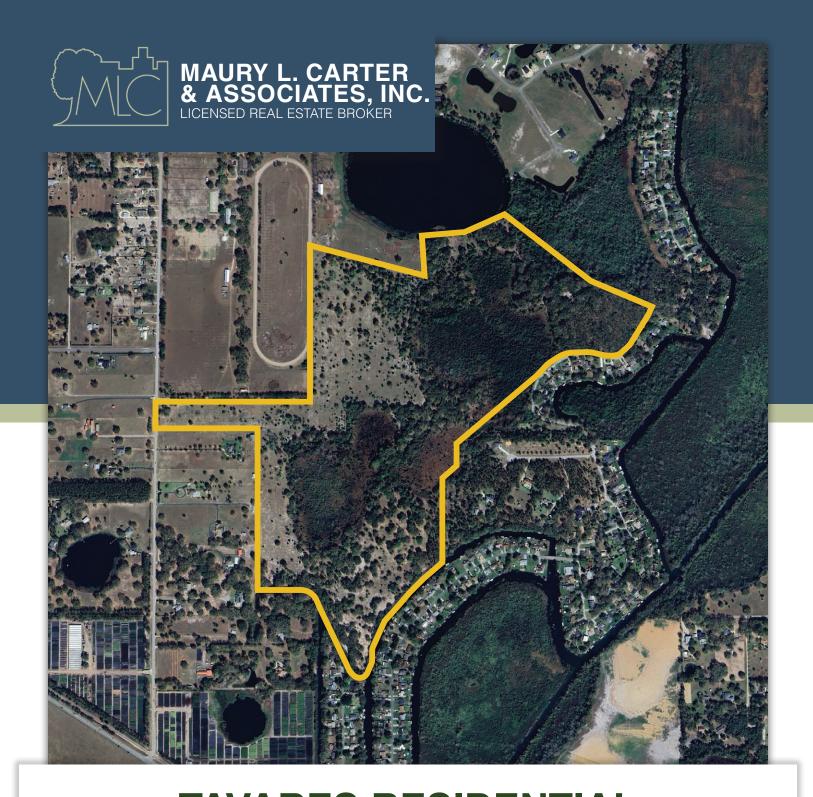

# TAVARES RESIDENTIAL DEVELOPMENT OPPORTUNITY 205 ± AC, Lake County

### **PROPERTY DETAILS**

Size: 205± acres

Location: Shirley Shores Rd

Tavares, FL 32778

Zoning: R-3, A

• FLU: Rural Transition

Utilities: All Utilities

**Possible** 

 Road Frontage: 280' on Shirley Shores Rd & 3,000' on Winner Circle Dr

• Price: \$18,000,000

#### **Property Highlights**

Located near CR 448, US 441, and Lake Dora, this property is situated in a quiet, yet convenient area with quick travel time to the Cities of Apopka, Mount Dora, and Leesburg. Because it is adjacent to the City of Tavares, there is potential for annexation.