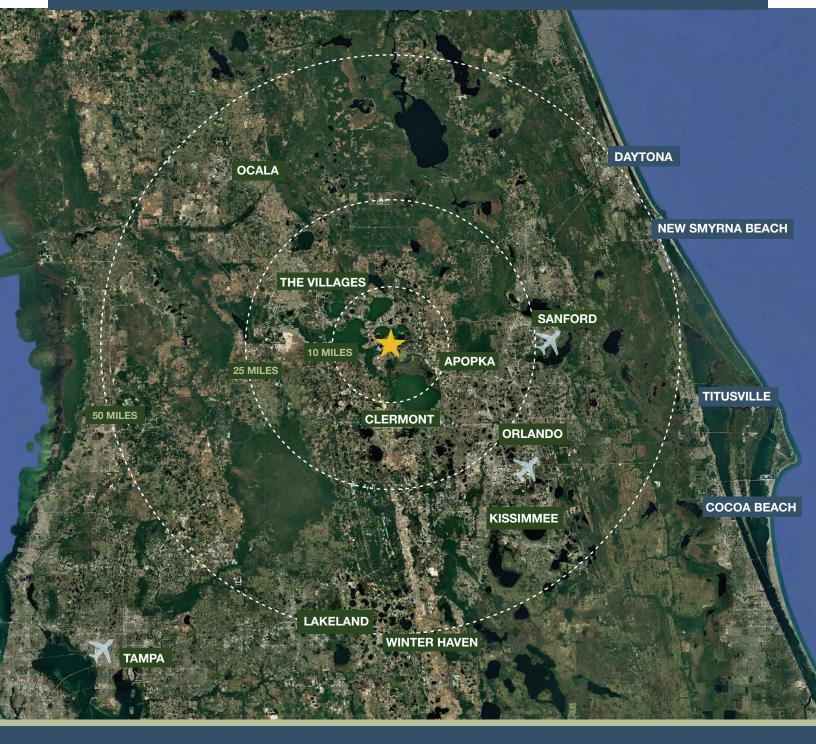

## **GEOGRAPHICAL DETAILS**

## **REGIONAL MAP**

#### **Drive Times**

Clermont: 35 min.

Downtown Orlando: 45 min. • Tampa: 1 hr 45 min

Orlando Inlt Airport: 55 min.

Kissimmee: 1 hr 15 min

• Titusville: 1 hr 30 min

• Ocala: 1 hr 45 min