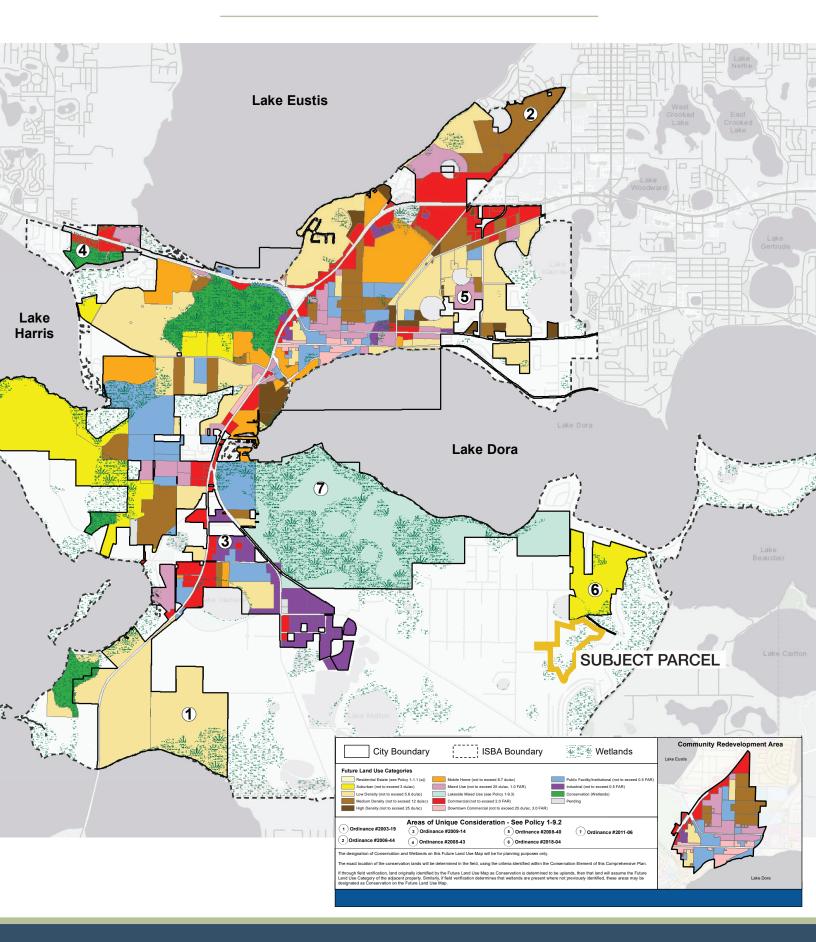

00' on Winner Circle Dr

• Price: \$18,000,000

#### **Property Highlights**

Located near CR 448, US 441, and Lake Dora, this property is situated in a quiet, yet convenient area with quick travel time to the Cities of Apopka, Mount Dora, and Leesburg. Because it is adjacent to the City of Tavares, there is potential for annexation.

Lake County is one of the fastest growing markets in the Southeast, fueled by steady inmigration and a fast pace of population growth. With key private employers and deep talent pool, Lake County will continue to be a hub of new job opportunities and business growth. This is directly evident by the countless acres under contract and currently in the permitting process in the immediate area.



## **GEOGRAPHICAL DETAILS**



# CITY OF TAVARES FUTURE LAND USE



## **REGIONAL MAP**

#### **Drive Times**

Clermont: 35 min.

Downtown Orlando: 45 min. • Tampa: 1 hr 45 min

Orlando Inlt Airport: 55 min.

Kissimmee: 1 hr 15 min

• Titusville: 1 hr 30 min

• Ocala: 1 hr 45 min