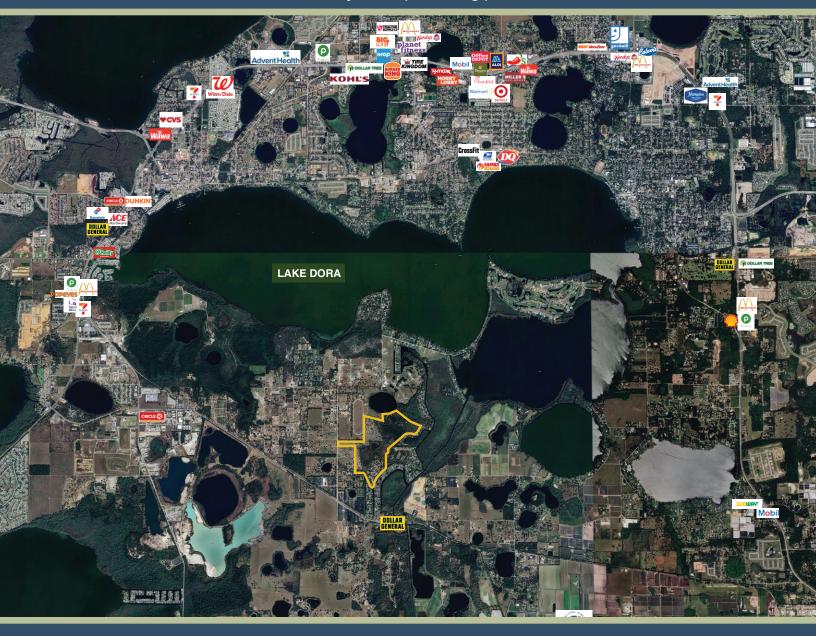

## **GEOGRAPHICAL DETAILS**

#### **Property Highlights**

Located near CR 448, US 441, and Lake Dora, this property is situated in a quiet, yet convenient area with quick travel time to the Cities of Apopka, Mount Dora, and Leesburg. Because it is adjacent to the City of Tavares, there is potential for annexation.

Lake County is one of the fastest growing markets in the Southeast, fueled by steady inmigration and a fast pace of population growth. With key private employers and deep talent pool, Lake County will continue to be a hub of new job opportunities and business growth. This is directly evident by the countless acres under contract and currently in the permitting process in the immediate area.