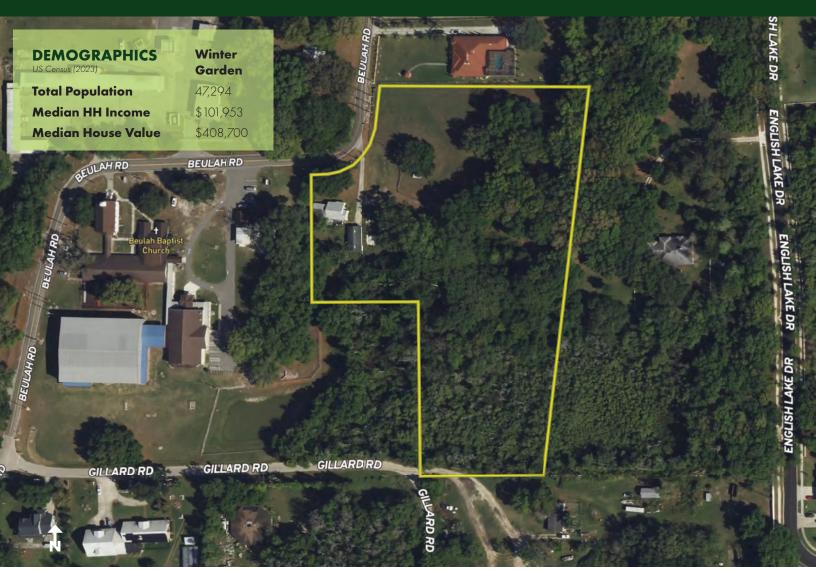

## 6-ACRE RESIDENTIAL OPPORTUNITY NEAR WEST ORANGE HIGH SCHOOL

621 Beulah Rd, Winter Garden, FL 34787

PARCEL MAP

MAURY L. CARTER & ASSOCIATES, INC.

Licensed Real Estate Brokers | www.maurycarter.com | 407-422-3144