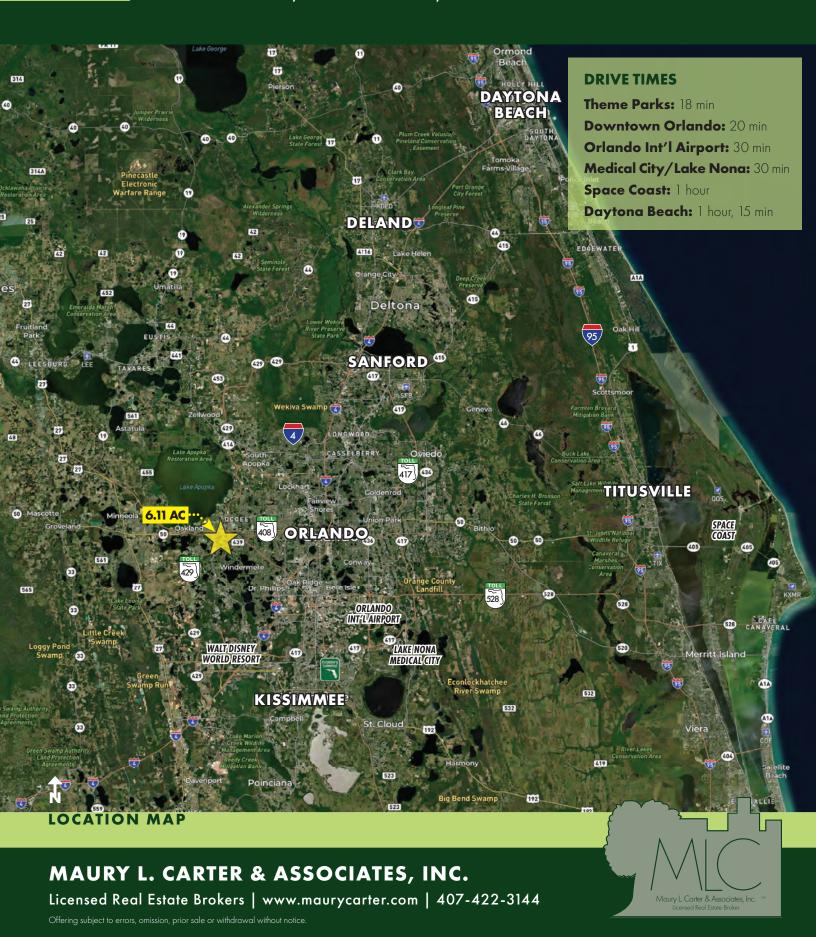

# 6-ACRE RESIDENTIAL OPPORTUNITY NEAR WEST ORANGE HIGH SCHOOL

621 Beulah Rd, Winter Garden, FL 34787