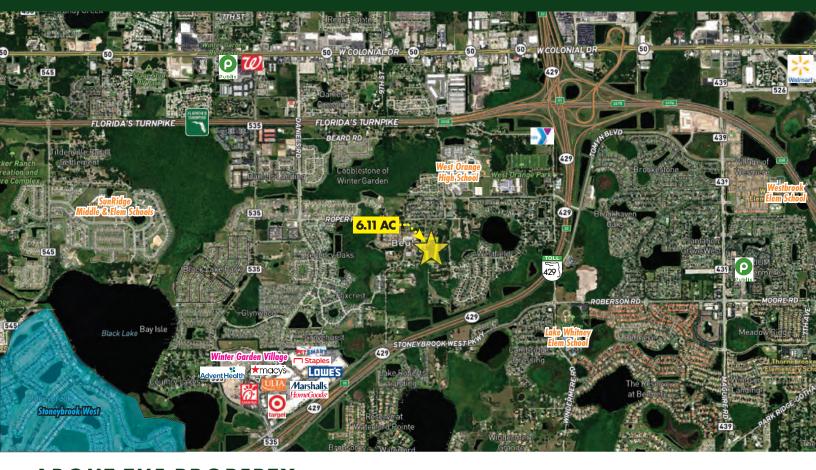

### 6-ACRE RESIDENTIAL OPPORTUNITY NEAR WEST ORANGE HIGH SCHOOL

621 Beulah Rd, Winter Garden, FL 34787

#### **ABOUT THE PROPERTY**

SIZE 6.

 $6.11 \pm acres$ 

PRICE

Now \$750,000

ZONING

A-1

FLU

R (Rural)

UTILITIES

Electric - available; Well - available; Septic System - required

ROAD

**FRONTAGE** 

244' on Beulah Rd

**PARCEL ID** 

36-22-27-0000-00-004

#### Minutes away from everything you need!

Located in Winter Garden, this property offers convenient access to a variety of local amenities, including shopping centers, restaurants, medical care, and parks. It is also less than 1/3 mile from West Orange High School. The central location provides easy access to major highways, making commuting a breeze. With over 6 acres and no HOA, you can build your dream home, customizing the property to your liking.