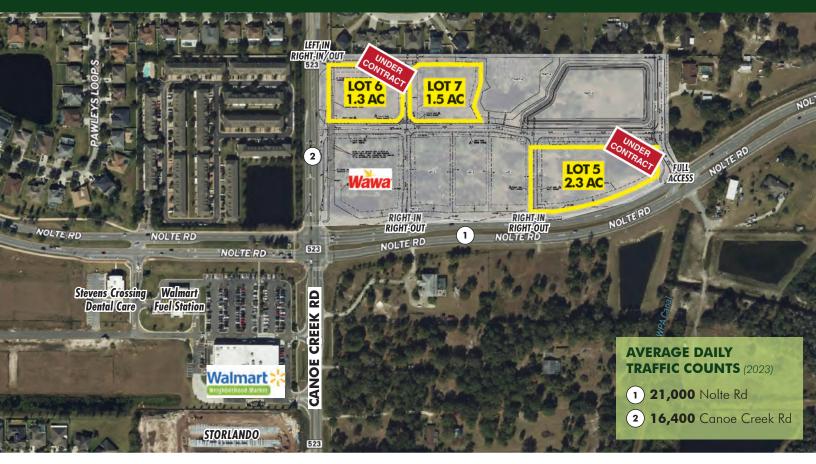

#### **ABOUT THE PROPERTY**

**LOT 5** 2.34 ac - \$25/sqft or \$2,549,349

**LOT 6** 1.31 ac - \$25/sqft or \$1,427,779

**LOT 7** 1.5 ac - \$25/sqft or \$1,633,500

**UTILITIES** Water/sewer available to site

**ROAD** 500' ± on Nolte Rd 300' ± on Canoe Creek Rd

PARCEL IDs 14-26-30-4950-0001-0570 14-26-30-4950-0001-0550

#### **DESCRIPTION**

New retail outparcel development located at the NEC of Nolte Road and Canoe Creek Road. Traffic counts are 16,400 along Canoe Creek Road and 21,000 along Nolte Road.

Pad sizes range from 1.3-2.3 acres.

Great visibility and full access along Nolte Road and right in, right out along Canoe Creek Road. Adjacent to Walmart Neighborhood Market.

Call for more information today!