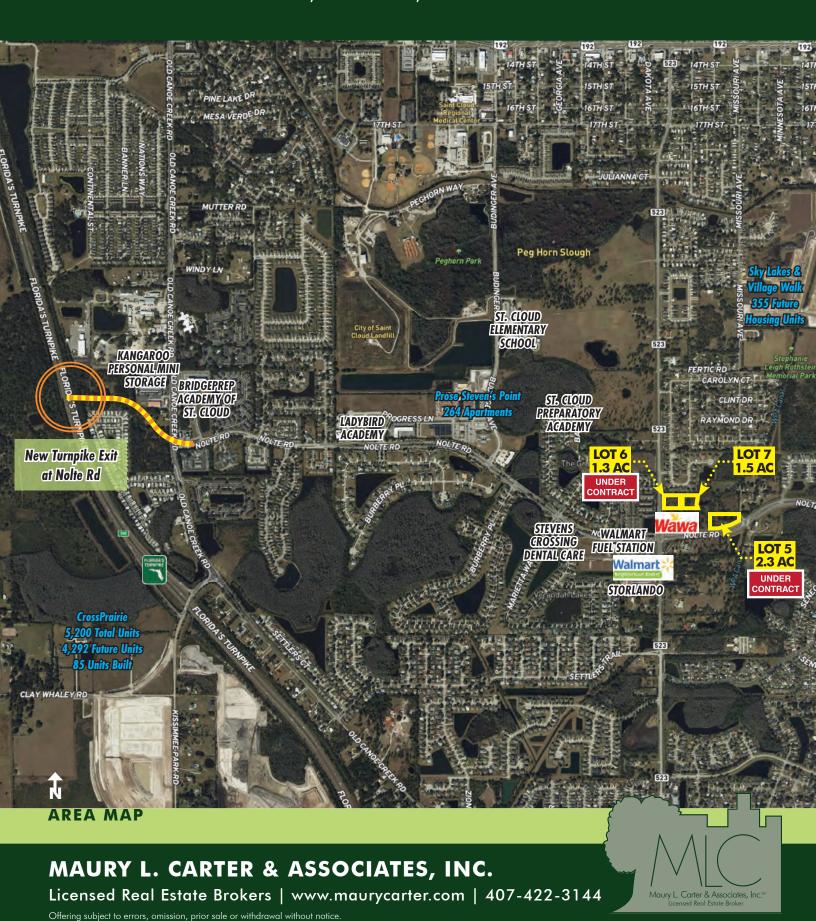

#### **DESCRIPTION**

New retail outparcel development located at the NEC of Nolte Road and Canoe Creek Road. Traffic counts are 16,400 along Canoe Creek Road and 21,000 along Nolte Road.

Pad sizes range from 1.3-2.3 acres.

Great visibility and full access along Nolte Road and right in, right out along Canoe Creek Road. Adjacent to Walmart Neighborhood Market.

Call for more information today!