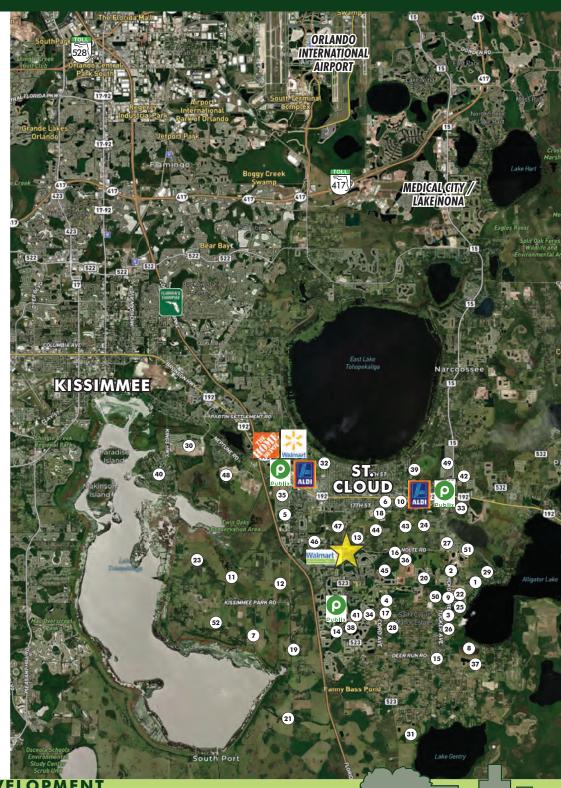

| - 2 | 2000 1/ : D               | 010   |
|-----|---------------------------|-------|
| 1   | 3080 Vest Rd              | 313   |
| 2   | 3125 Hickory Tree Rd      | 74    |
| 3   | 3624 Hickory Tree Dr      | 38    |
| 4   | 4165-75 Cypress Dr        | 77    |
| 5   | Anthem Park               | 298   |
| 6   | Barton Court              | 54    |
| 7   | Bella Tara                | 1239  |
| 8   | Buena Lago                | 545   |
| 9   | Calhoun & St. Cloud Manor | 56    |
| 10  | Camden Bay                | 90    |
| 11  | Clay Whaley               | 164   |
| 12  | Crossprairie              | 5200  |
| 13  | Davis Estates             | 31    |
| 14  |                           | 154   |
| 15  | Deer Run Osceola          | 167   |
| 16  | Delaware Ave              | 375   |
| 17  | DeLeon Property           | 18    |
| 18  | Dover Village             | 32    |
| 19  |                           | 2952  |
| 20  |                           | 731   |
| 21  | Green Island              | 17000 |
| 22  | Hanover Lakes             | 525   |
| 23  |                           | 3624  |
| 24  | Hickory Creek             | 39    |
| 25  | Hickory Tree              | 217   |
| 26  | Hickory Tree Center       | 98    |
| 27  | Hickory Tree Reserve      | 114   |
| 28  | Imperial Ave              | 35    |
| 29  | JH Paty LLC               | 814   |
| 30  | Kindred                   | 2415  |
| 31  | Lake Gentry Landings      | 700   |
| 32  | Lakeview School Property  | 75    |
| 33  |                           | 299   |
| 34  | Lopez & Campbell          | 34    |
| 35  | Neptune Village           | 1584  |
| 36  | Old Hickory               | 451   |
| 37  | Pink Sands Estates        | 329   |
| 38  |                           | 262   |
| 39  | Preserve at Lakeside      | 36    |
|     | Regal Point               | 30    |
|     | Reserve at Pine Tree      | 105   |
|     | Rivercrest at Narcoossee  | 73    |
| 43  | Roan Bridge               | 1224  |
| 44  | Sky Lakes / Village Walk  | 355   |
| 45  | Southern Pines            | 1071  |
| 46  | Stevens Plantation        | 89    |
| 47  | Stevens Plantation        | 365   |
| 48  | Tohoqua                   | 3429  |
| 49  | Turtle Creek              | 117   |
| 50  | Twin Lakes                | 980   |
| 51  | Twin Lakes Futures        | 904   |
| 52  | Whaley Platt              | 2732  |
| T   | OTAL BUILT/FUTURE UNITS   | 52733 |

Maury L. Carter & Associates, Inc.: Licensed Real Estate Broker

**REGIONAL MAP - DEVELOPMENT** 

MAURY L. CARTER & ASSOCIATES, INC.

Licensed Real Estate Brokers | www.maurycarter.com | 407-422-3144

2040 Nolte Rd, St. Cloud, FL 32772