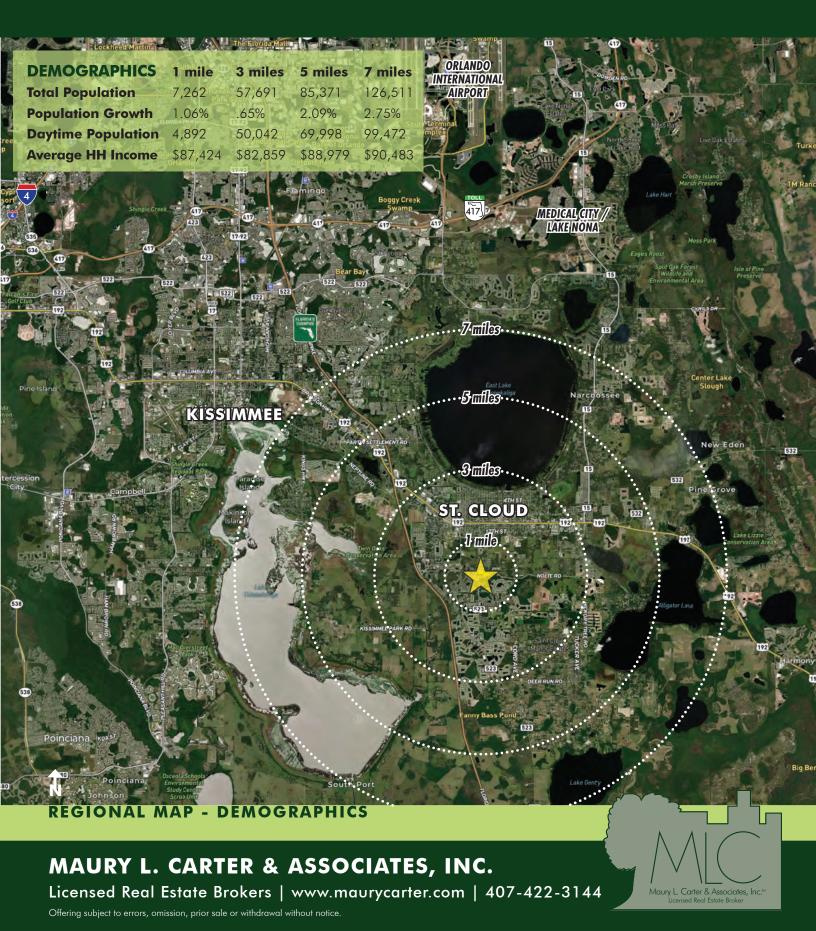

,427,779

**LOT 7** 1.5 ac - \$25/sqft or \$1,633,500

**UTILITIES** Water/sewer available to site

**ROAD** 500' ± on Nolte Rd 300' ± on Canoe Creek Rd

PARCEL IDs 14-26-30-4950-0001-0570 14-26-30-4950-0001-0550

#### **DESCRIPTION**

New retail outparcel development located at the NEC of Nolte Road and Canoe Creek Road. Traffic counts are 16,400 along Canoe Creek Road and 21,000 along Nolte Road.

Pad sizes range from 1.3-2.3 acres.

Great visibility and full access along Nolte Road and right in, right out along Canoe Creek Road. Adjacent to Walmart Neighborhood Market.

Call for more information today!

#### MAURY L. CARTER & ASSOCIATES, INC.

Licensed Real Estate Brokers | www.maurycarter.com | 407-422-3144



2040 Nolte Rd, St. Cloud, FL 32772





2040 Nolte Rd, St. Cloud, FL 32772





2040 Nolte Rd, St. Cloud, FL 32772

| - 2 | 2000 1/ : D               | 010   |
|-----|---------------------------|-------|
| 1   | 3080 Vest Rd              | 313   |
| 2   | 3125 Hickory Tree Rd      | 74    |
| 3   | 3624 Hickory Tree Dr      | 38    |
| 4   | 4165-75 Cypress Dr        | 77    |
| 5   | Anthem Park               | 298   |
| 6   | Barton Court              | 54    |
| 7   | Bella Tara                | 1239  |
| 8   | Buena Lago                | 545   |
| 9   | Calhoun & St. Cloud Manor | 56    |
| 10  | Camden Bay                | 90    |
| 11  | Clay Whaley               | 164   |
| 12  | Crossprairie              | 5200  |
| 13  | Davis Estates             | 31    |
| 14  |                           | 154   |
| 15  | Deer Run Osceola          | 167   |
| 16  | Dela