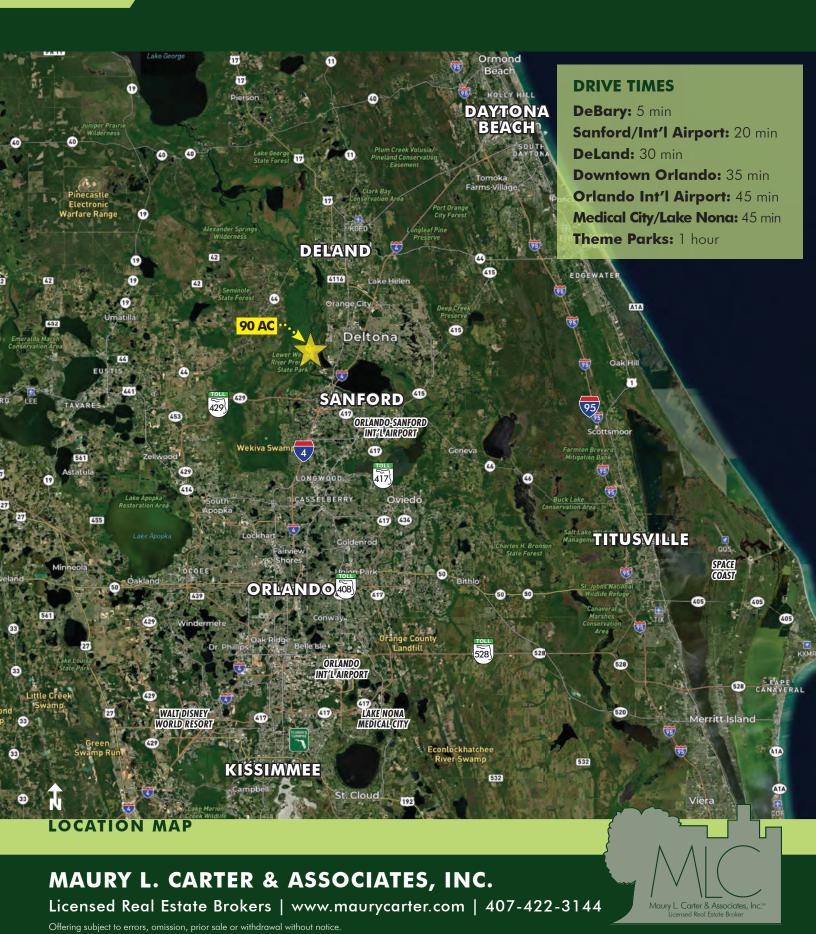

### **ABOUT THE PROPERTY**

SIZE

94.62± acres

**UTILITIES** 

Water, sewer, electric nearby

RIVER FRONTAGE

4,800' ± on St. Johns River

PARCEL ID

#### **DESCRIPTION**

**Build your dream St. Johns River Estate!** This prime 94.62± acre property is a tranquil point on the beautiful St. Johns River, situated between Lake Berseford and Lake Monroe. Great location for conservation and mitigation.