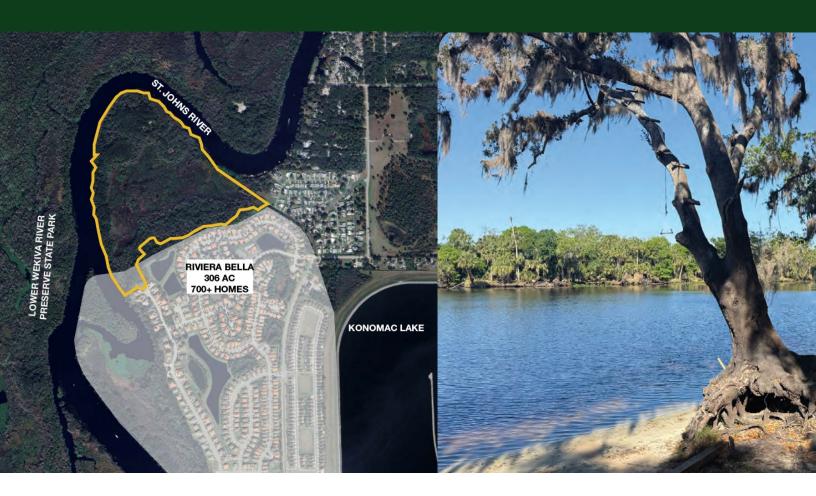

#### **DESCRIPTION**

**Build your dream St. Johns River Estate!** This prime 94.62± acre property is a tranquil point on the beautiful St. Johns River, situated between Lake Berseford and Lake Monroe. Great location for conservation and mitigation.

This unique property includes a buildable lot within the Riviera Bella Community, a 306-acre community with 700+homesites.

## ST. JOHNS RIVER POINT

DeBary, FL 32713