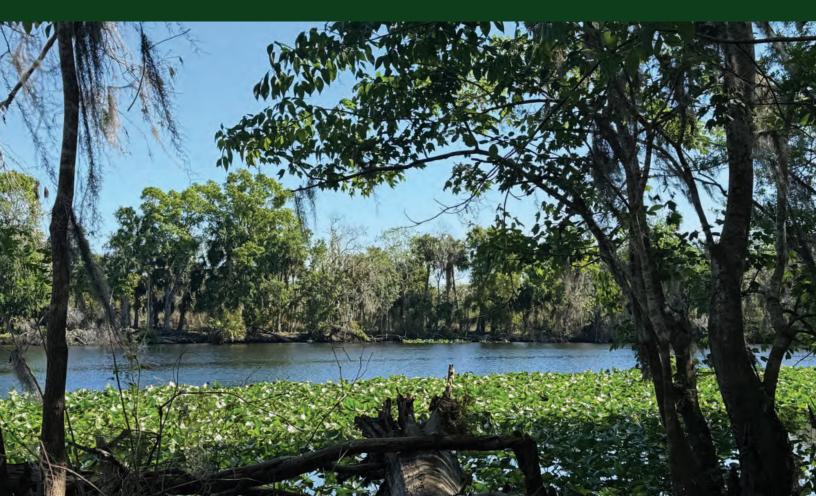

#### **DESCRIPTION**

**Build your dream St. Johns River Estate!** This prime 94.62± acre property is a tranquil point on the beautiful St. Johns River, situated between Lake Berseford and Lake Monroe. Great location for conservation and mitigation.

### **ABOUT THE PROPERTY**

SIZE

94.62± acres

**UTILITIES** 

Water, sewer, electric nearby

RIVER FRONTAGE

4,800' ± on St. Johns River

PARCEL ID