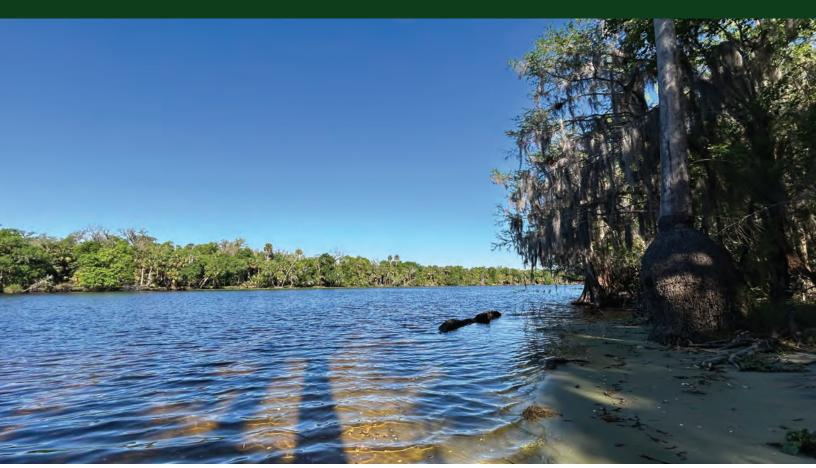

#### **DESCRIPTION**

**Build your dream St. Johns River Estate!** This prime 94.62± acre property is a tranquil point on the beautiful St. Johns River, situated between Lake Berseford and Lake Monroe. Great location for conservation and mitigation.

### **ABOUT THE PROPERTY**

SIZE

94.62± acres

**UTILITIES** 

Water, sewer, electric nearby

RIVER FRONTAGE

4,800' ± on St. Johns River

PARCEL ID