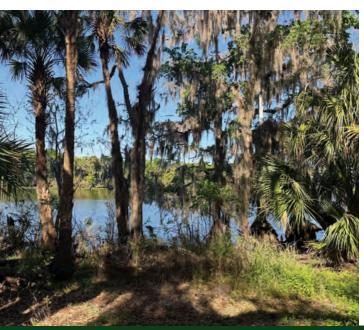

#### **DESCRIPTION**

**Build your dream St. Johns River Estate!** This prime 94.62± acre property is a tranquil point on the beautiful St. Johns River, situated between Lake Berseford and Lake Monroe. Great location for conservation and mitigation.

### **ABOUT THE PROPERTY**

SIZE

94.62± acres

**UTILITIES** 

Water, sewer, electric nearby

RIVER FRONTAGE

4,800' ± on St. Johns River

PARCEL ID