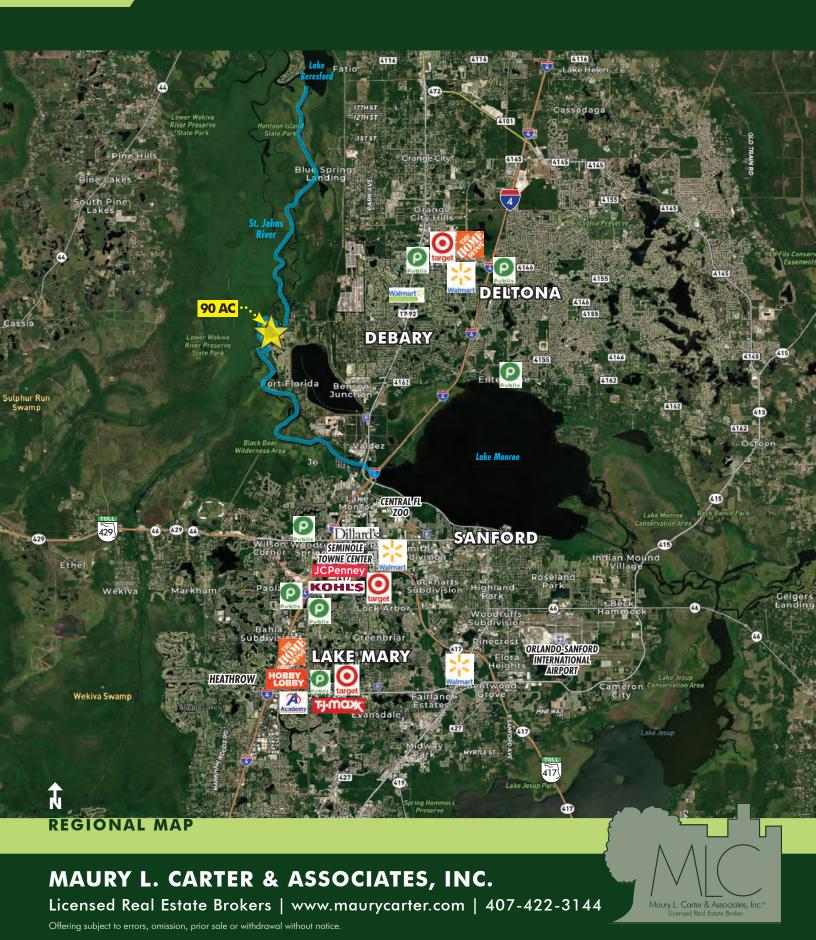

### **ABOUT THE PROPERTY**

SIZE

94.62± acres

**UTILITIES** 

Water, sewer, electric nearby

RIVER FRONTAGE

4,800' ± on St. Johns River

PARCEL ID

#### **DESCRIPTION**

**Build your dream St. Johns River Estate!** This prime 94.62± acre property is a tranquil point on the beautiful St. Johns River, situated between Lake Berseford and Lake Monroe. Great location for conservation and mitigation.