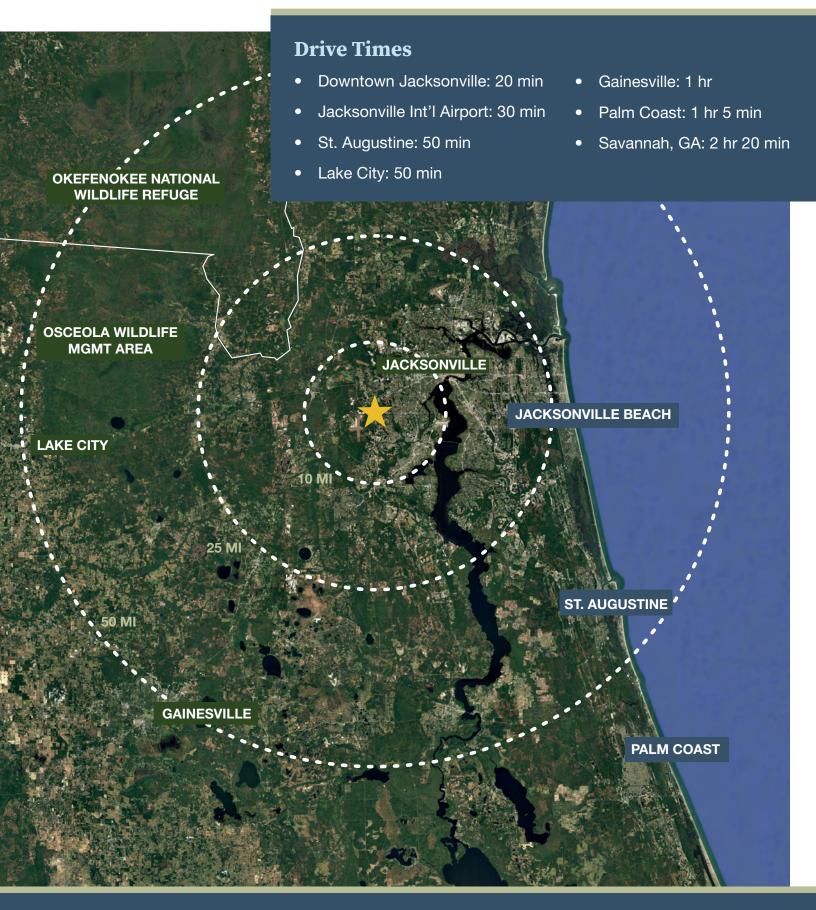

rounding residential, commercial and industrial population and other developments surrounding this interchange.



3333 S. ORANGE AVENUE, SUITE 200 | ORLANDO, FLORIDA 32806 | 407-422-3144 | MAURYCARTER.COM

## **GEOGRAPHICAL DETAILS**

#### Local Demographics

- Total Population: 1,009,833
- Average HH Income: \$66,981
- Median Home Value: \$266,100

#### **County Demographics**

- Total Population: 1,055,159
- Average HH Income: \$68,447
- Median Home Value: \$274,900



### **NEIGHBORING DEVELOPMENTS**



3333 S. ORANGE AVENUE, SUITE 200 | ORLANDO, FLORIDA 32806 | 407-422-3144 | MAURYCARTER.COM

### LOCAL DEVELOPMENTS



#### **INDUSTRIAL MAP**



## FIRST COAST EXPRESSWAY



3333 S. ORANGE AVENUE, SUITE 200 | ORLANDO, FLORIDA 32806 | 407-422-3144 | MAURYCARTER.COM

## **REGIONAL MAP**