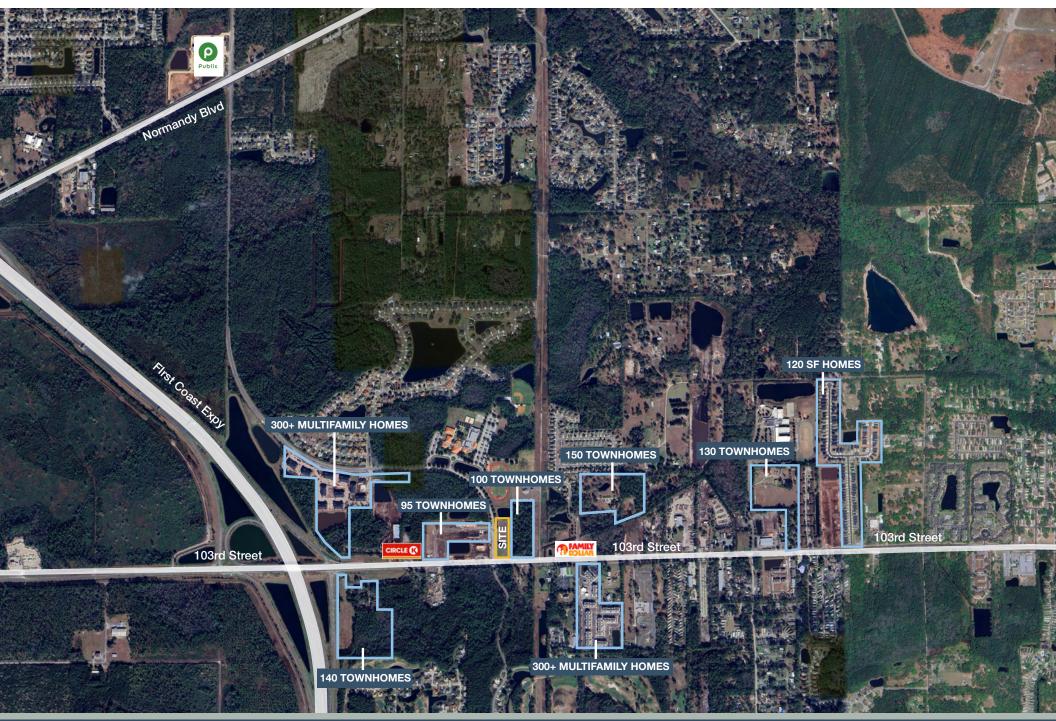

### **NEIGHBORING DEVELOPMENTS**

3333 S. ORANGE AVENUE, SUITE 200 | ORLANDO, FLORIDA 32806 | 407-422-3144 | MAURYCARTER.COM

### LOCAL DEVELOPMENTS