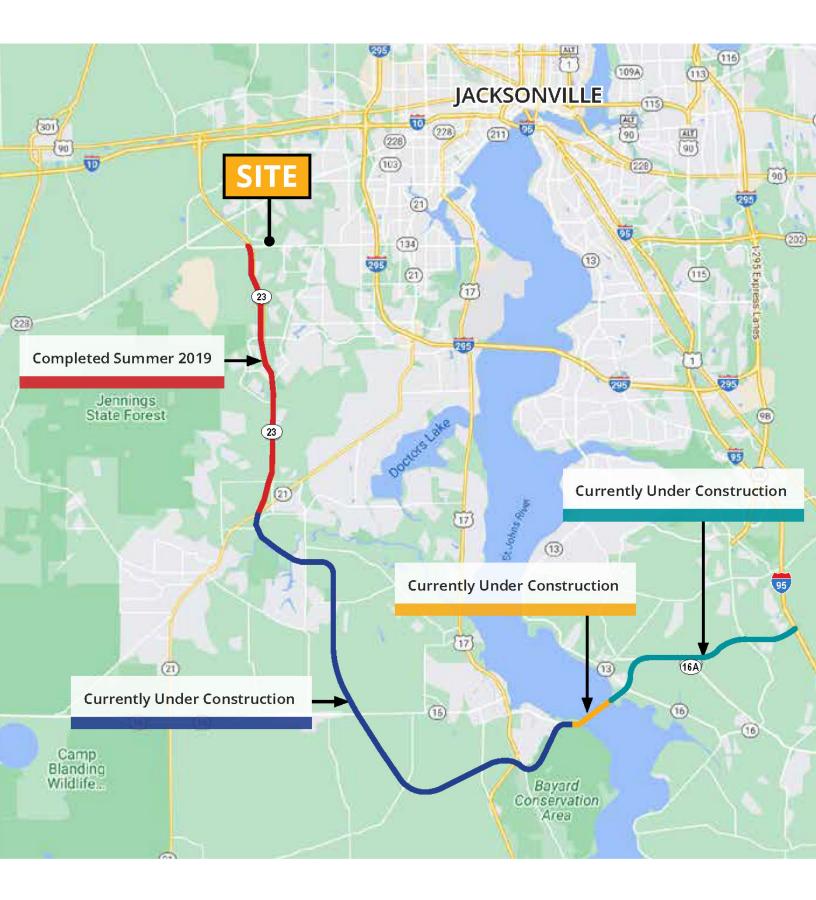

## FIRST COAST EXPRESSWAY

3333 S. ORANGE AVENUE, SUITE 200 | ORLANDO, FLORIDA 32806 | 407-422-3144 | MAURYCARTER.COM