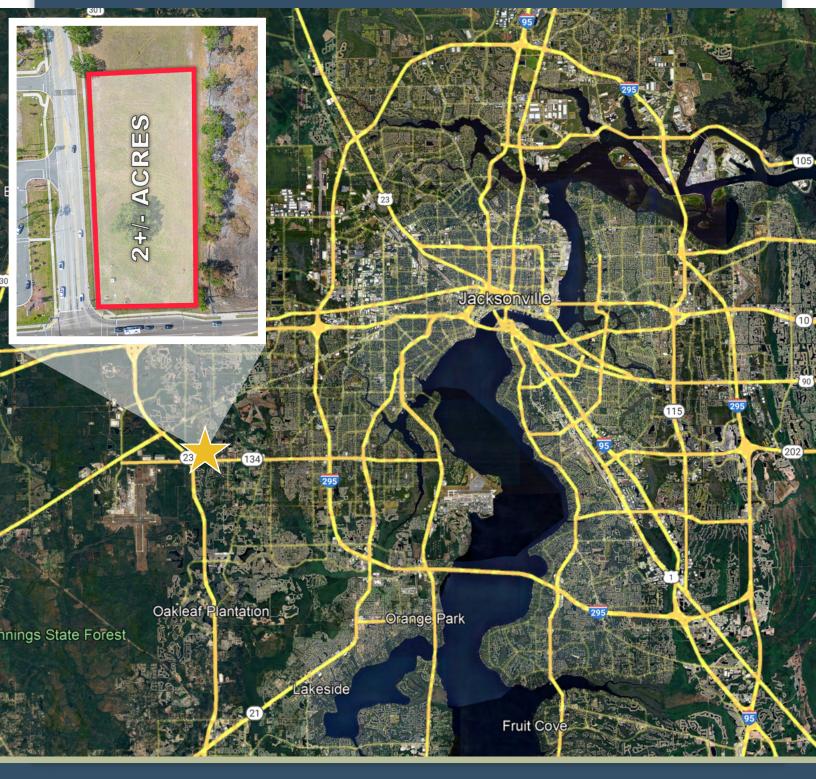

ritan Way, this 2.08-acre parcel offers high-visibility, high-traffic location ideal for retail, QSR, or service-based developments. With a growing daily traffic count of 14,400 vehicles on 103rd Street, this site provides excellent exposure and accessibility. This development site is strategically situated to serve the surrounding residential, commercial and industrial population and other developments surrounding this interchange.



3333 S. ORANGE AVENUE, SUITE 200 | ORLANDO, FLORIDA 32806 | 407-422-3144 | MAURYCARTER.COM

## **GEOGRAPHICAL DETAILS**

#### Local Demographics

- Total Population: 1,009,833
- Average HH Income: \$66,981
- Median Home Value: \$266,100

#### **County Demographics**

- Total Population: 1,055,159
- Average HH Income: \$68,447
- Median Home Value: \$274,900



### **NEIGHBORING DEVELOPMENTS**



3333 S. ORANGE AVENUE, SUITE 200 | ORLANDO, FLORIDA 32806 | 407-422-3144 | MAURYCARTER.COM

### LOCAL DEVELOPMENTS



#### **INDUSTRIAL MAP**



## FIRST COAST EXPRESSWAY



3333 S. ORANGE AVENUE, SUITE 200 | ORLANDO, FLORIDA 32806 | 407-422-3144 | MAURYCARTER.COM

## **REGIONAL MAP**