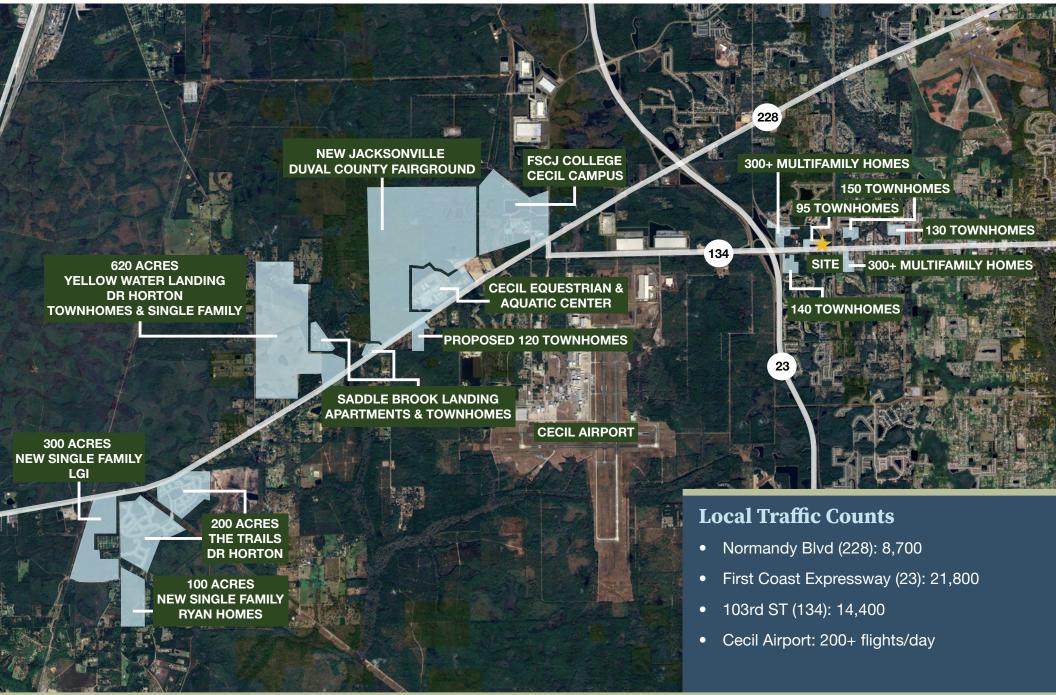

### **NEIGHBORING DEVELOPMENTS**

3333 S. ORANGE AVENUE, SUITE 200 | ORLANDO, FLORIDA 32806 | 407-422-3144 | MAURYCARTER.COM

### LOCAL DEVELOPMENTS

#### **Property Highlights**

Zoning: CCG-1

- FLU: CGC
- Utilities: Water & Sewer Available to Site
- Frontage: 207' on 103rd St. and 430' on Samaritan Way
- Price: \$2,000,000

Positioned at the lighted intersection of 103rd Street and Samaritan Way, this 2.08-acre parcel offers high-visibility, high-traffic location ideal for retail, QSR, or service-based developments. With a growing daily traffic count of 14,400 vehicles on 103rd Street, this site provides excellent exposure and accessibility. This development site is strategically situated to serve the surrounding residential, commercial and industrial population and other developments surrounding this interchange.