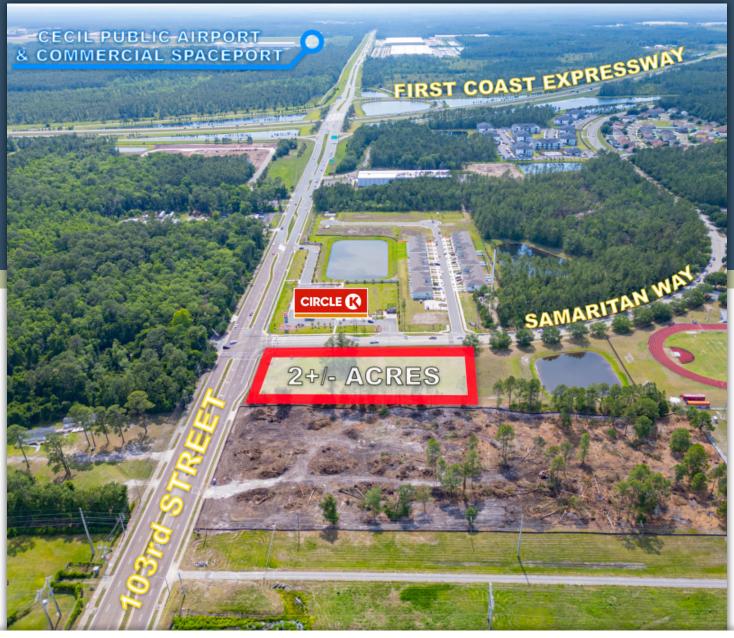

# PRIME INTERCHANGE RETAIL DEVELOPMENT OPPORTUNITY 2.08± ac at Signalized Intersection

## **PROPERTY DETAILS**

- Size: 2.08 acres
- Location: 0 Samaritan Way, Jacksonville, FL 32210
- Parcel: 012919-0505

#### **Property Highlights**

Zoning: CCG-1

- FLU: CGC
- Utilities: Water & Sewer Available to Site
- Frontage: 207' on 103rd St. and 430' on Samaritan Way
- Price: \$2,000,000

Positioned at the lighted intersection of 103rd Street and Samaritan Way, this 2.08-acre parcel offers high-visibility, high-traffic location ideal for retail, QSR, or service-based developments. With a growing daily traffic count of 14,400 vehicles on 103rd Street, this site provides excellent exposure and accessibility. This development site is strategically situated to serve the surrounding residential, commercial and industrial population and other developments surrounding this interchange.