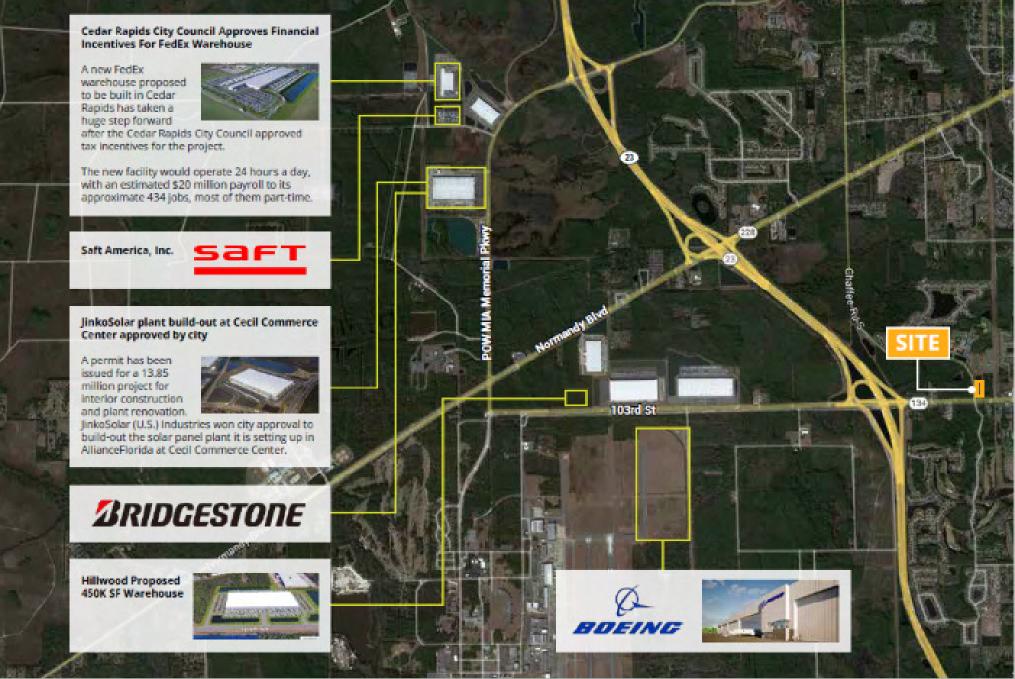

icles on 103rd Street, this site provides excellent exposure and accessibility. This development site is strategically situated to serve the surrounding residential, commercial and industrial population and other developments surrounding this interchange.



3333 S. ORANGE AVENUE, SUITE 200 | ORLANDO, FLORIDA 32806 | 407-422-3144 | MAURYCARTER.COM

## **GEOGRAPHICAL DETAILS**

#### Local Demographics

- Total Population: 1,009,833
- Average HH Income: \$66,981
- Median Home Value: \$266,100

#### **County Demographics**

- Total Population: 1,055,159
- Average HH Income: \$68,447
- Median Home Value: \$274,900



### **NEIGHBORING DEVELOPMENTS**



3333 S. ORANGE AVENUE, SUITE 200 | ORLANDO, FLORIDA 32806 | 407-422-3144 | MAURYCARTER.COM

### LOCAL DEVELOPMENTS



#### **INDUSTRIAL MAP**



## FIRST COAST EXPRESSWAY



3333 S. ORANGE AVENUE, SUITE 200 | ORLANDO, FLORIDA 32806 | 407-422-3144 | MAURYCARTER.COM

## **REGIONAL MAP**