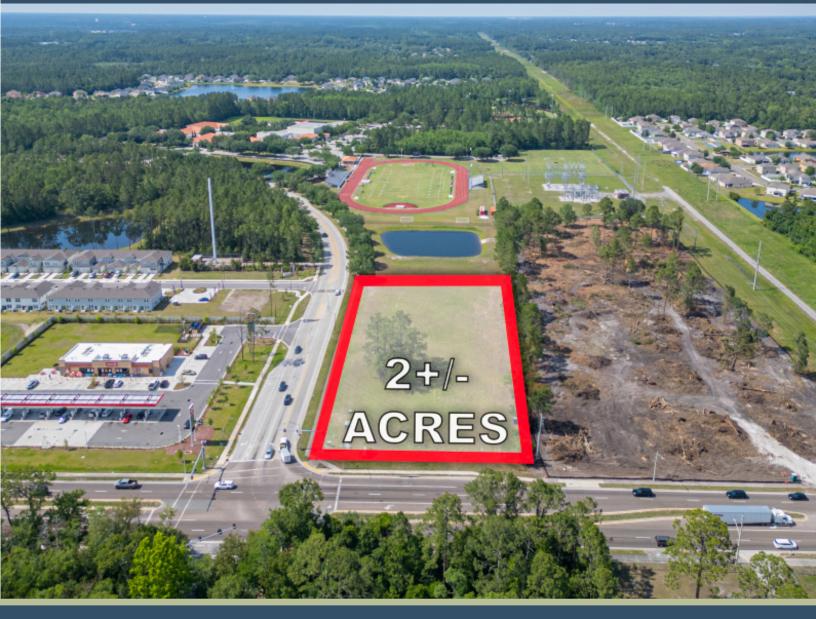

#### **Property Highlights**

Zoning: CCG-1

- FLU: CGC
- Utilities: Water & Sewer Available to Site
- Frontage: 207' on 103rd St. and 430' on Samaritan Way
- Price: \$2,000,000

Positioned at the lighted intersection of 103rd Street and Samaritan Way, this 2.08-acre parcel offers high-visibility, high-traffic location ideal for retail, QSR, or service-based developments. With a growing daily traffic count of 14,400 vehicles on 103rd Street, this site provides excellent exposure and accessibility. This development site is strategically situated to serve the surrounding residential, commercial and industrial population and other developments surrounding this interchange.

## **GEOGRAPHICAL DETAILS**