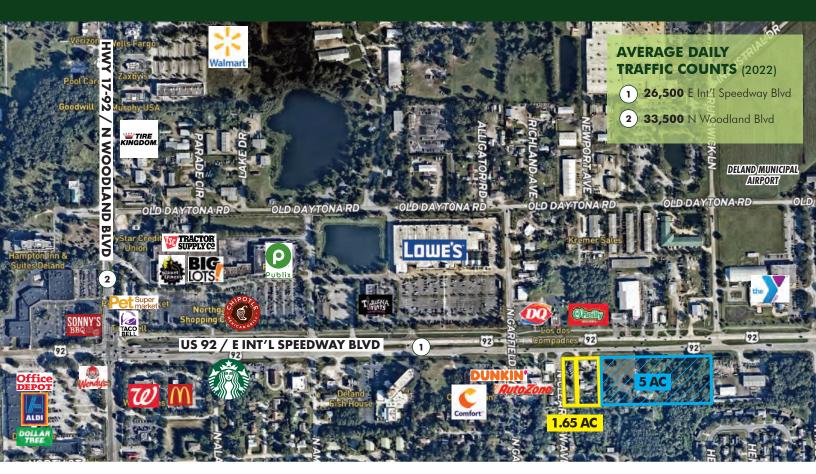

#### **ABOUT THE PROPERTY**

SIZE

 $1.65 \pm$  acres (adjacent 5 acres could be assembled to total 6.65 acres)

**PRICE** 

\$900,000

ZONING

C-2 General Commercial

FLU

Highway Commercial

UTILITIES

Water and sewer available

ROAD

**FRONTAGE** 

250' ± on Int'l Speedway Blvd

**PARCEL IDs** 

70040000180, 70040000200, 700400000190

# Last available retail location on International Speedway Blvd - Prime for Development!

1.65-acre commercial site located along International Speedway Boulevard. Current access is right in, right out. Traffic counts along International Speedway are 26,500 in front of the subject property. This property is directly across the street from the DeLand Municipal Airport. Other retailers in the area include Lowe's, Publix, Aldi, Walmart, and more!