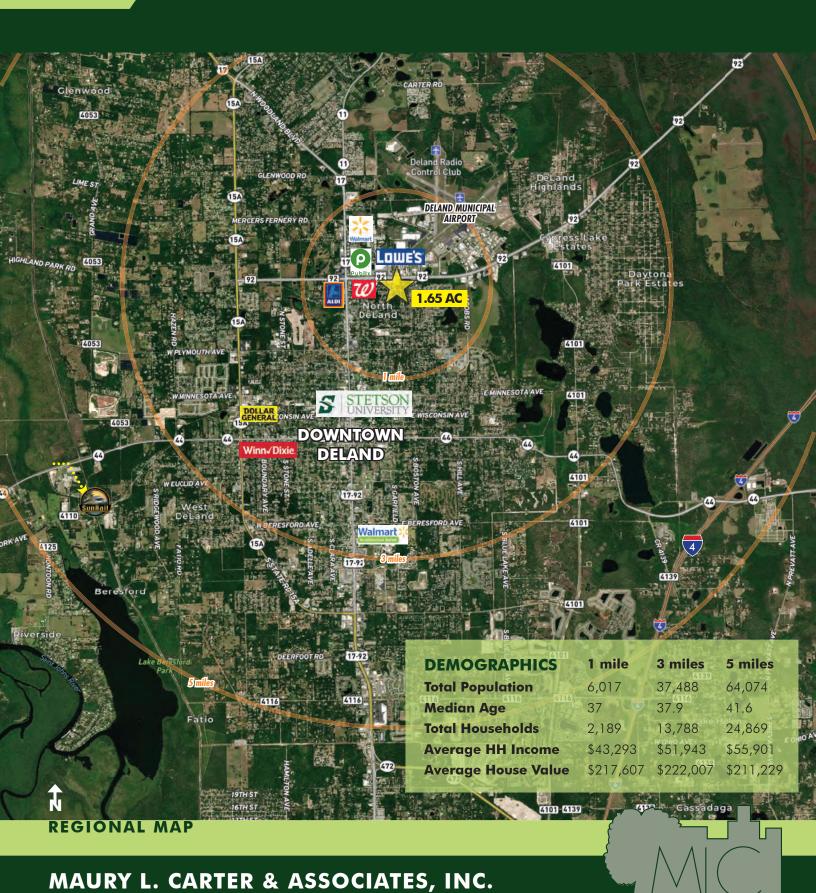

#### **ABOUT THE PROPERTY**

SIZE

 $1.65 \pm$  acres (adjacent 5 acres could be assembled to total 6.65 acres)

**PRICE** 

\$900,000

ZONING

C-2 General Commercial

FLU

# Last available retail location on International Speedway Blvd - Prime for Development!

1.65-acre commercial site located along International Speedway Boulevard. Current access is right in, right out. Traffic counts along International Speedway are 26,500 in front of the subject property. This property is directly across the street from the DeLand Municipal Airport. Other retailers in the area include Lowe's, Publix, Aldi, Walmart, and more!