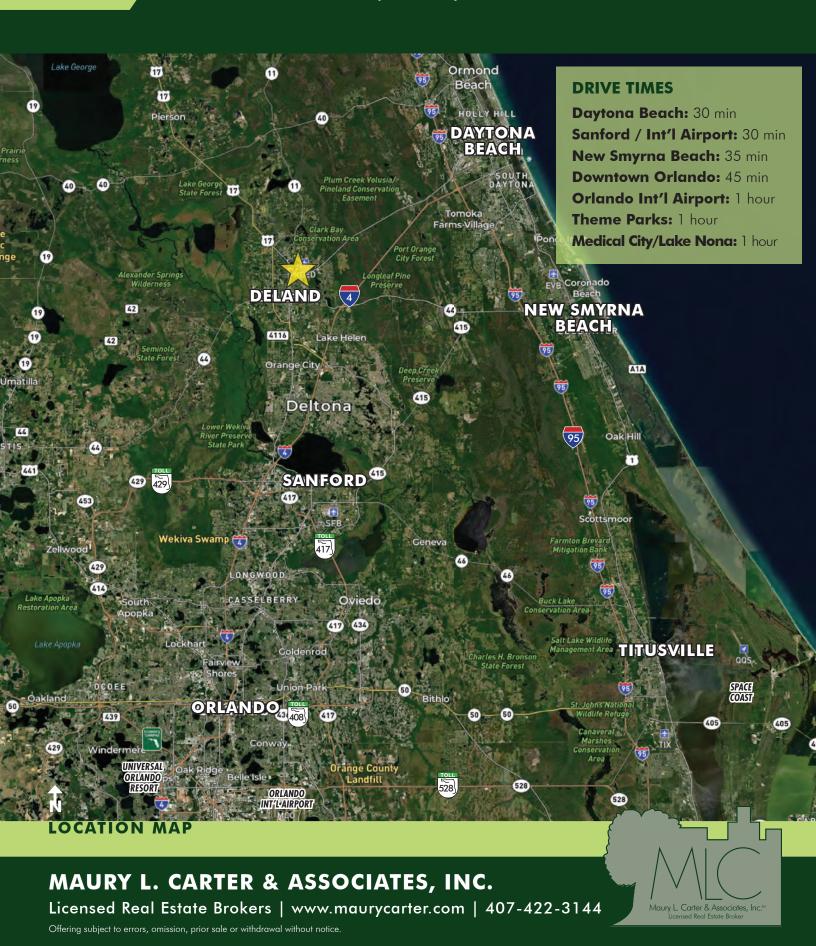

# Last available retail location on International Speedway Blvd - Prime for Development!

1.65-acre commercial site located along International Speedway Boulevard. Current access is right in, right out. Traffic counts along International Speedway are 26,500 in front of the subject property. This property is directly across the street from the DeLand Municipal Airport. Other retailers in the area include Lowe's, Publix, Aldi, Walmart, and more!